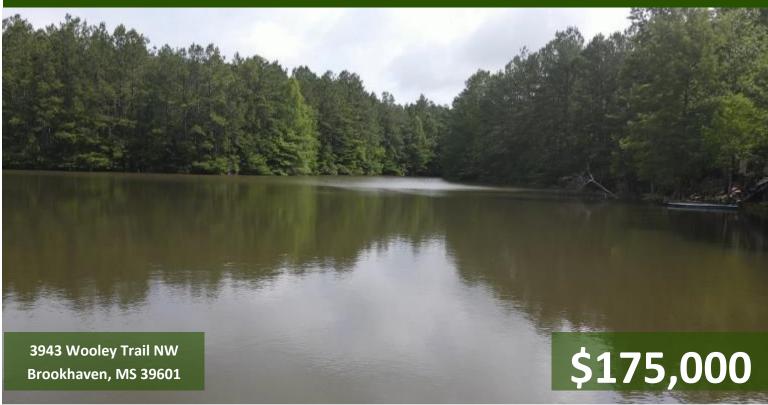

# 13± ACRES WITH A CAMP SURROUNDED BY THE HOMOCHITTO NATIONAL FOREST IN LINCOLN COUNTY, MS

If you are looking for solitude, excellent hunting, and camp overlooking a pond. Then this is it! This fantastic 13+/-acre Lincoln County, MS, property features everything an outdoorsman needs in one place. The small 1,100 +/-square foot camp overlooks a 4.5+/- acre pond, offering a beautiful view. The property is situated behind a locked gate and a long driveway and is surrounded by over 800 acres of the Homochitto National Forest. The stocked pond, estimated at approximately 30 feet deep, is lined with cypress trees. A single-wide trailer also sits on the property, offering an additional camp for family or friends. This property is everything you will need with power, a water well, and a propane tank already in place. Additional acreage can be purchased with two camp houses and a separate water well. This outdoorsman's dream offers something that rarely comes along. The ability to walk into acre upon acre of roadless public land from your back porch is hard to find. Give Clif a call to schedule your private showing today!

## **Aerial Map**

Call me today!

CLIF CANNON, REALTOR® Clif@TomSmithLand.com 601.990.5070 office | 601.565.1070 cell