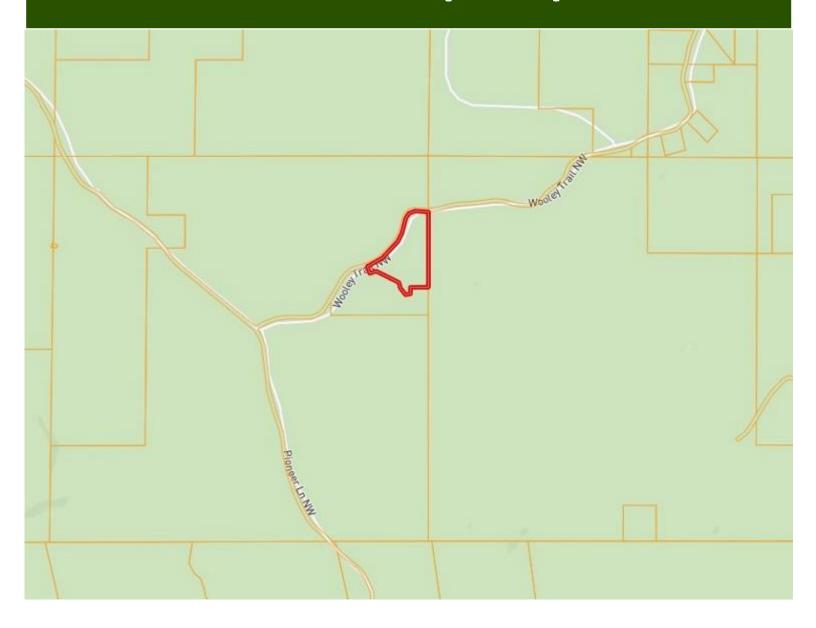

### **Directional Map**

<u>Directions from the intersection of I-55 and US-84 in Brookhaven, MS</u>: Exit I-55 at exit 38 and travel west on US-84 for 11 miles. Turn right onto Dummy Line Road and travel for 3.3 miles. Turn right onto Shucktown Road and travel 4.1 miles. Continue onto Pioneer Lane NW for .6 miles. Turn right onto Wooley Trail NW and travel for .4 miles. The Entrance to the property will be on the right.