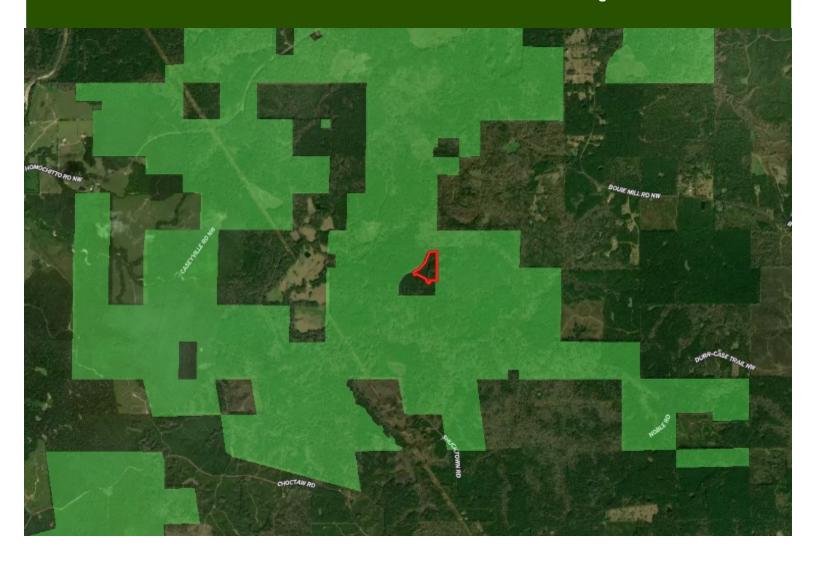

today!

CLIF CANNON, REALTOR® Clif@TomSmithLand.com 601.990.5070 office | 601.565.1070 cell







2011-2022 BEST BROKERAGES CLIF CANNON, REALTOR®
Clif@TomSmithLand.com
601.990.5070 office | 601.565.1070 cell

#### TomSmithLandandHomes.com

Expect More. Get More.





CLIF CANNON, REALTOR® Clif@TomSmithLand.com 601.990.5070 office | 601.565.1070 cell





Expect More. Get More.

## **Aerial Map**



Call me today!

CLIF CANNON, REALTOR® Clif@TomSmithLand.com 601.990.5070 office | 601.565.1070 cell





## **Ownership Map**



## Call me today!

CLIF CANNON, REALTOR®
Clif@TomSmithLand.com
601.990.5070 office | 601.565.1070 cell





## **Topographic Map**



Call me today!

CLIF CANNON, REALTOR®
Clif@TomSmithLand.com
601.990.5070 office | 601.565.1070 cell





## **National Forest Map**



## Call me today!

CLIF CANNON, REALTOR®
Clif@TomSmithLand.com
601.990.5070 office | 601.565.1070 cell





### **Directional Map**



<u>Directions from the intersection of I-55 and US-84 in Brookhaven, MS</u>: Exit I-55 at exit 38 and travel west on US-84 for 11 miles. Turn right onto Dummy Line Road and travel for 3.3 miles. Turn right onto Shucktown Road and travel 4.1 miles. Continue onto Pioneer Lane NW for .6 miles. Turn right onto Wooley Trail NW and travel for .4 miles. The Entrance to the property will be on the right.

**GOOGLE MAP LINK** 



## Call me today!

CLIF CANNON, REALTOR® Clif@TomSmithLand.com 601.990.5070 office | 601.565.1070 cell