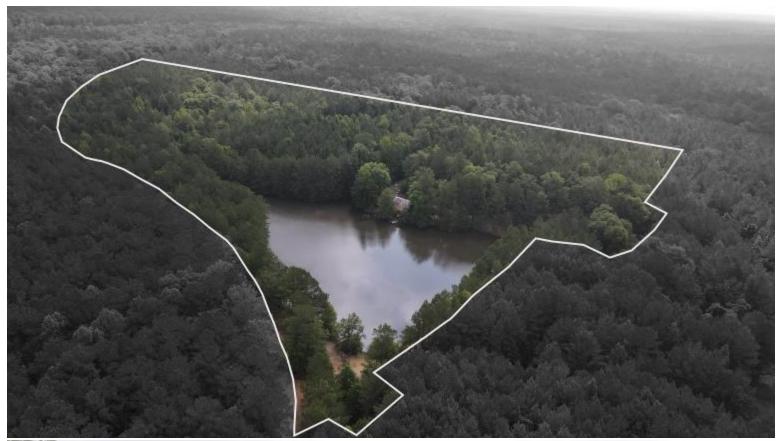

# 13± ACRES WITH A CAMP SURROUNDED BY THE HOMOCHITTO NATIONAL FOREST IN LINCOLN COUNTY, MS

If you are looking for solitude, excellent hunting, and camp overlooking a pond. Then this is it! This fantastic 13+/-acre Lincoln County, MS, property features everything an outdoorsman needs in one place. The small 1,100 +/-square foot camp overlooks a 4.5+/- acre pond, offering a beautiful view. The property is situated behind a locked gate and a long driveway and is surrounded by over 800 acres of the Homochitto National Forest. The stocked pond, estimated at approximately 30 feet deep, is lined with cypress trees. A single-wide trailer also sits on the property, offering an additional camp for family or friends. This property is everything you will need with power, a water well, and a propane tank already in place. Additional acreage can be purchased with two camp houses and a separate water well. This outdoorsman's dream offers something that rarely comes along. The ability to walk into acre upon acre of roadless public land from your back porch is hard to find. Give Clif a call to schedule your private showing today!