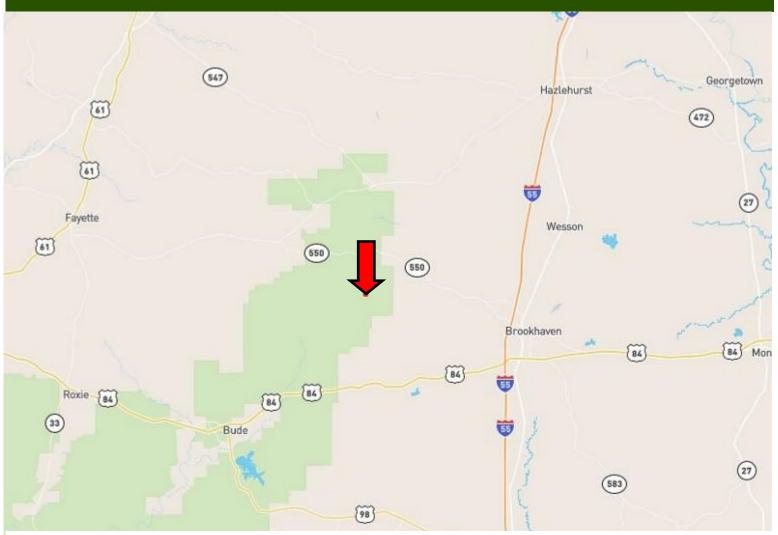

### **Directional Map**

<u>Directions from the intersection of I-55 and US-84 in Brookhaven, MS</u>: Exit I-55 at exit 38 and travel west on US-84 for 11 miles. Turn right onto Dummy Line Road and travel for 3.3 miles. Turn right onto Shucktown Road and travel 4.1 miles. Continue onto Pioneer Lane NW for .6 miles. Turn right onto Wooley Trail NW and travel for .4 miles. The Entrance to the property will be on the right.