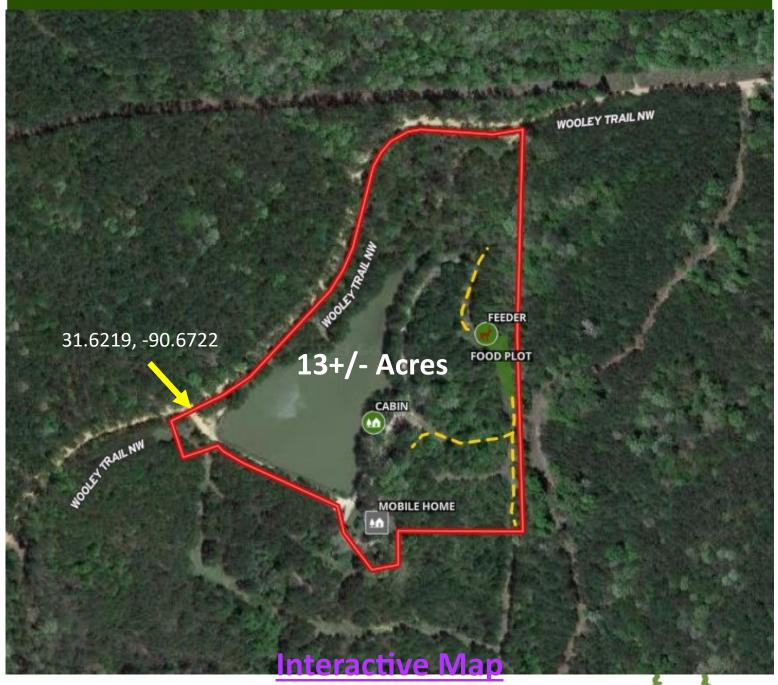

# 13± ACRES WITH A CAMP SURROUNDED BY THE HOMOCHITTO NATIONAL FOREST IN LINCOLN COUNTY, MS

If you are looking for solitude, excellent hunting, and camp overlooking a pond. Then this is it! This fantastic 13+/-acre Lincoln County, MS, property features everything an outdoorsman needs in one place. The small 1,100 +/-square foot camp overlooks a 4.5+/- acre pond, offering a beautiful view. The property is situated behind a locked gate and a long driveway and is surrounded by over 800 acres of the Homochitto National Forest. The stocked pond, estimated at approximately 30 feet deep, is lined with cypress trees. A single-wide trailer also sits on the property, offering an additional camp for family or friends. This property is everything you will need with power, a water well, and a propane tank already in place. Additional acreage can be purchased with two camp houses and a separate water well. This outdoorsman's dream offers something that rarely comes along. The ability to walk into acre upon acre of roadless public land from your back porch is hard to find. Give Clif a call to schedule your private showing today!

## **Aerial Map**

Call me today!

CLIF CANNON, REALTOR® Clif@TomSmithLand.com 601.990.5070 office | 601.565.1070 cell