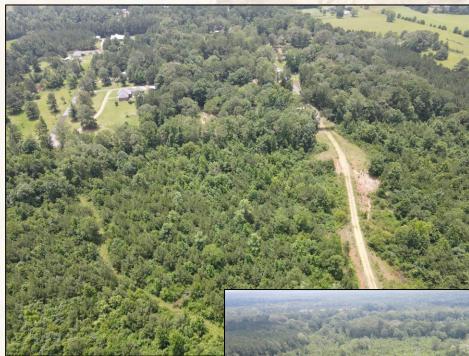

### **Property Profile** The Rankin 5

#### **Property Information:**

- 5± Acres
- Paved Frontage Road
- Wooded Lot
- Power and Water Available •
- Conveniently Located to Shopping and Dining Establishments
- Light Restrictions in Place

MICHAEL OSWALT PRINCIPAL BROKER C: 662-719-3967 O: 769-888-2522 michael@smalltownproperties.com 4848 Main St. - Flora, MS 39071

& REAL ESTATE<sup>s</sup>

smalltownproperties.com

**F**/15,000+ Followers

Looking for a place to build that dream home in Rankin County, MS? This 5± acre property may just be exactly what you have been looking for. The location doesn't get much better from a drive time standpoint. Located along the north side of Hayes Place, you can be shopping, dining, or at the ballfield in no time. This tract was cutover approximately 8 years ago so your clearing bill shouldn't be too bad. Power and water run along Hayes Place. Of course, there is always the option of a well for self-sufficiency. Light restrictions are in place and final acreage will be determined by survey. If you have been looking for a place to stretch out and live the country life while you're still close to the conveniences of town, give Michael Oswalt a call to take a look at The Rankin 5 today! Additional land is available.