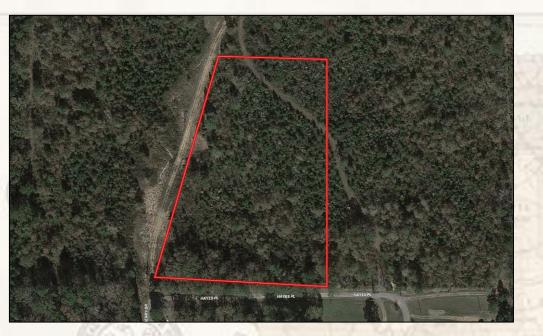

### **Property Profile** The Rankin 5

#### **Property Use:**

- Recreational
- Homesite Potential
- Timberland
- Hunting
- Investment

Tax Information: Will Be Calculated at Closing After Final Acreage Determined by Survey

Parcel #: F06-000040-00000 (Part of)

MICHAEL OSWALT PRINCIPAL BROKER C: 662-719-3967 O: 769-888-2522 michael@smalltownproperties.com 4848 Main St. - Flora, MS 39071

& REAL ESTATE<sup>s</sup>

smalltownproperties.com

**F**/15,000+ Followers

Looking for a place to build that dream home in Rankin County, MS? This 5± acre property may just be exactly what you have been looking for. The location doesn't get much better from a drive time standpoint. Located along the north side of Hayes Place, you can be shopping, dining, or at the ballfield in no time. This tract was cutover approximately 8 years ago so your clearing bill shouldn't be too bad. Power and water run along Hayes Place. Of course, there is always the option of a well for self-sufficiency. Light restrictions are in place and final acreage will be determined by survey. If you have been looking for a place to stretch out and live the country life while you're still close to the conveniences of town, give Michael Oswalt a call to take a look at The Rankin 5 today! Additional land is available.