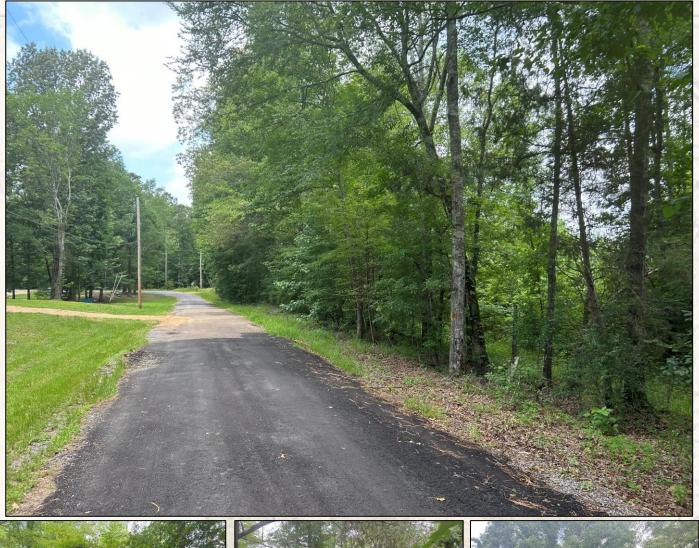

#### **Property Information:**

- 5± Acres
- Paved Frontage Road
- Wooded Lot
- Power and Water Available •
- Conveniently Located to Shopping and Dining Establishments
- Light Restrictions in Place

MICHAEL OSWALT PRINCIPAL BROKER C: 662-719-3967 O: 769-888-2522 michael@smalltownproperties.com 4848 Main St. - Flora, MS 39071

& REAL ESTATE<sup>s</sup>

smalltownproperties.com

**F**/15,000+ Followers

Looking for a place to build that dream home in Rankin County, MS? This 5± acre property may just be exactly what you have been looking for. The location doesn't get much better from a drive time standpoint. Located along the north side of Hayes Place, you can be shopping, dining, or at the ballfield in no time. This tract was cutover approximately 8 years ago so your clearing bill shouldn't be too bad. Power and water run along Hayes Place. Of course, there is always the option of a well for self-sufficiency. Light restrictions are in place and final acreage will be determined by survey. If you have been looking for a place to stretch out and live the country life while you're still close to the conveniences of town, give Michael Oswalt a call to take a look at The Rankin 5 today! Additional land is available.