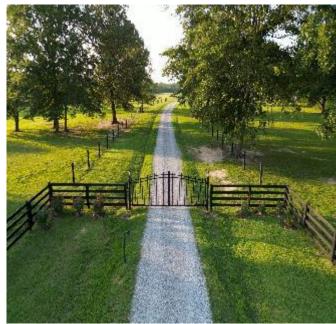

### Once-in-a-Lifetime Investment Tract

45.78+/- Acres in Oktibbeha County, MS

Here is a once-in-a-lifetime opportunity. This 45.78+/- acres in Oktibbeha County, MS, has it all! The beautiful house that looks over this property features 1914 square feet, three bedrooms, three-and-a-half baths, and modern finishes. A 40x40-foot shed behind the house could be used for storing anything you could think of, and there is also a 40x30-foot pole barn for storing equipment such as tractors. The horse barn is a 60x40 foot with 10-foot lean-tos on both sides. There are six holding stalls, a wash stall, a tack room, and a feed room. There is power and water in the horse barn too! Multiple pad-mounted transformers are already in place on the property giving access to underground power in various areas. Multiple septic systems are in place as well. The pastures are fenced in with painted wooden posts with ram wire electric fencing. This property is in the rapidly growing college town of Starkville, MS. This tract is just 2.2 miles from Mississippi State University and minutes to Highway 82 and Highway 45! This property has endless possibilities, from developing game day homes, a neighborhood, RV or trailer park, or even building the next great apartment complex in Starkville! This tract could also be kept as is and used for operating a horse boarding business right down the road from one of the best vet schools in the country! To schedule a private showing, call or text Walker!