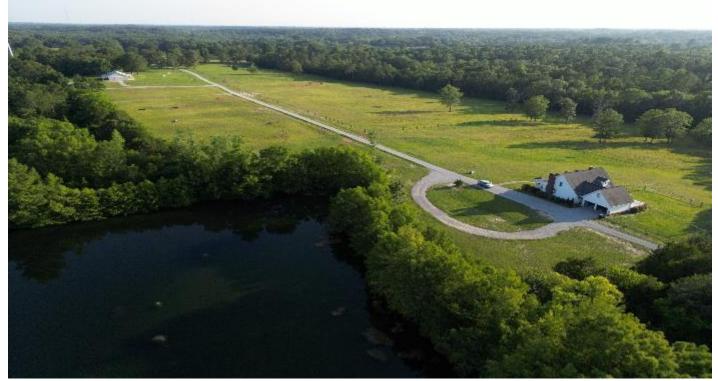

### Once-in-a-Lifetime Investment Tract

45.78+/- Acres in Oktibbeha County, MS

Here is a once-in-a-lifetime opportunity. This 45.78+/- acres in Oktibbeha County, MS, has it all! The beautiful house that looks over this property features 1914 square feet, three bedrooms, three-and-a-half baths, and modern finishes. A 40x40-foot shed behind the house could be used for storing anything you could think of, and there is also a 40x30-foot pole barn for storing equipment such as tractors. The horse barn is a 60x40 foot with 10-foot lean-tos on both sides. There are six holding stalls, a wash stall, a tack room, and a feed room. There is power and water in the horse barn too! Multiple pad-mounted transformers are already in place on the property giving access to underground power in various areas. Multiple septic systems are in place as well. The pastures are fenced in with painted wooden posts with ram wire electric fencing. This property is in the rapidly growing college town of Starkville, MS. This tract is just 2.2 miles from Mississippi State University and minutes to Highway 82 and Highway 45! This property has endless possibilities, from developing game day homes, a neighborhood, RV or trailer park, or even building the next great apartment complex in Starkville! This tract could also be kept as is and used for operating a horse boarding business right down the road from one of the best vet schools in the country! To schedule a private showing, call or text Walker!