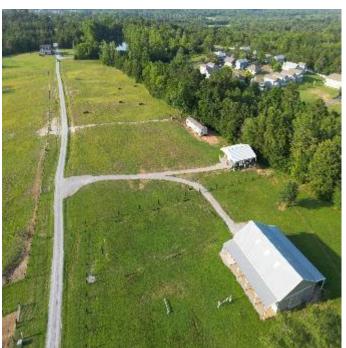

### Once-in-a-Lifetime Investment Tract

45.78+/- Acres in Oktibbeha County, MS

Here is a once-in-a-lifetime opportunity. This 45.78+/- acres in Oktibbeha County, MS, has it all! The beautiful house that looks over this property features 1914 square feet, three bedrooms, three-and-a-half baths, and modern finishes. A 40x40-foot shed behind the house could be used for storing anything you could think of, and there is also a 40x30-foot pole barn for storing equipment such as tractors. The horse barn is a 60x40 foot with 10-foot lean-tos on both sides. There are six holding stalls, a wash stall, a tack room, and a feed room. There is power and water in the horse barn too! Multiple pad-mounted transformers are already in place on the property giving access to underground power in various areas. Multiple septic systems are in place as well. The pastures are fenced in with painted wooden posts with ram wire electric fencing. This property is in the rapidly growing college town of Starkville, MS. This tract is just 2.2 miles from Mississippi State University and minutes to Highway 82 and Highway 45! This property has endless possibilities, from developing game day homes, a neighborhood, RV or trailer park, or even building the next great apartment complex in Starkville! This tract could also be kept as is and used for operating a horse boarding business right down the road from one of the best vet schools in the country! To schedule a private showing, call or text Walker!