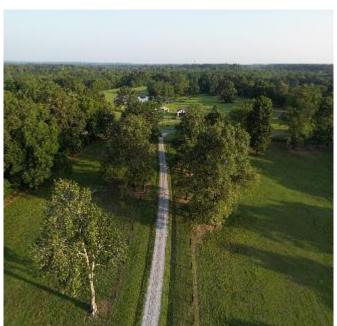

### Once-in-a-Lifetime Investment Tract

45.78+/- Acres in Oktibbeha County, MS

Here is a once-in-a-lifetime opportunity. This 45.78+/- acres in Oktibbeha County, MS, has it all! The beautiful house that looks over this property features 1914 square feet, three bedrooms, three-and-a-half baths, and modern finishes. A 40x40-foot shed behind the house could be used for storing anything you could think of, and there is also a 40x30-foot pole barn for storing equipment such as tractors. The horse barn is a 60x40 foot with 10-foot lean-tos on both sides. There are six holding stalls, a wash stall, a tack room, and a feed room. There is power and water in the horse barn too! Multiple pad-mounted transformers are already in place on the property giving access to underground power in various areas. Multiple septic systems are in place as well. The pastures are fenced in with painted wooden posts with ram wire electric fencing. This property is in the rapidly growing college town of Starkville, MS. This tract is just 2.2 miles from Mississippi State University and minutes to Highway 82 and Highway 45! This property has endless possibilities, from developing game day homes, a neighborhood, RV or trailer park, or even building the next great apartment complex in Starkville! This tract could also be kept as is and used for operating a horse boarding business right down the road from one of the best vet schools in the country! To schedule a private showing, call or text Walker!