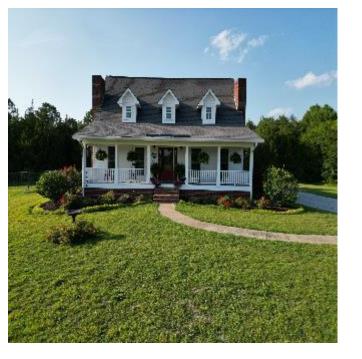

### Once-in-a-Lifetime Investment Tract

45.78+/- Acres in Oktibbeha County, MS

Here is a once-in-a-lifetime opportunity. This 45.78+/- acres in Oktibbeha County, MS, has it all! The beautiful house that looks over this property features 1914 square feet, three bedrooms, three-and-a-half baths, and modern finishes. A 40x40-foot shed behind the house could be used for storing anything you could think of, and there is also a 40x30-foot pole barn for storing equipment such as tractors. The horse barn is a 60x40 foot with 10-foot lean-tos on both sides. There are six holding stalls, a wash stall, a tack room, and a feed room. There is power and water in the horse barn too! Multiple pad-mounted transformers are already in place on the property giving access to underground power in various areas. Multiple septic systems are in place as well. The pastures are fenced in with painted wooden posts with ram wire electric fencing. This property is in the rapidly growing college town of Starkville, MS. This tract is just 2.2 miles from Mississippi State University and minutes to Highway 82 and Highway 45! This property has endless possibilities, from developing game day homes, a neighborhood, RV or trailer park, or even building the next great apartment complex in Starkville! This tract could also be kept as is and used for operating a horse boarding business right down the road from one of the best vet schools in the country! To schedule a private showing, call or text Walker!