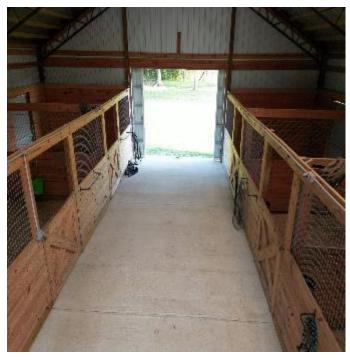

### Once-in-a-Lifetime Investment Tract

45.78+/- Acres in Oktibbeha County, MS

Here is a once-in-a-lifetime opportunity. This 45.78+/- acres in Oktibbeha County, MS, has it all! The beautiful house that looks over this property features 1914 square feet, three bedrooms, three-and-a-half baths, and modern finishes. A 40x40-foot shed behind the house could be used for storing anything you could think of, and there is also a 40x30-foot pole barn for storing equipment such as tractors. The horse barn is a 60x40 foot with 10-foot lean-tos on both sides. There are six holding stalls, a wash stall, a tack room, and a feed room. There is power and water in the horse barn too! Multiple pad-mounted transformers are already in place on the property giving access to underground power in various areas. Multiple septic systems are in place as well. The pastures are fenced in with painted wooden posts with ram wire electric fencing. This property is in the rapidly growing college town of Starkville, MS. This tract is just 2.2 miles from Mississippi State University and minutes to Highway 82 and Highway 45! This property has endless possibilities, from developing game day homes, a neighborhood, RV or trailer park, or even building the next great apartment complex in Starkville! This tract could also be kept as is and used for operating a horse boarding business right down the road from one of the best vet schools in the country! To schedule a private showing, call or text Walker!