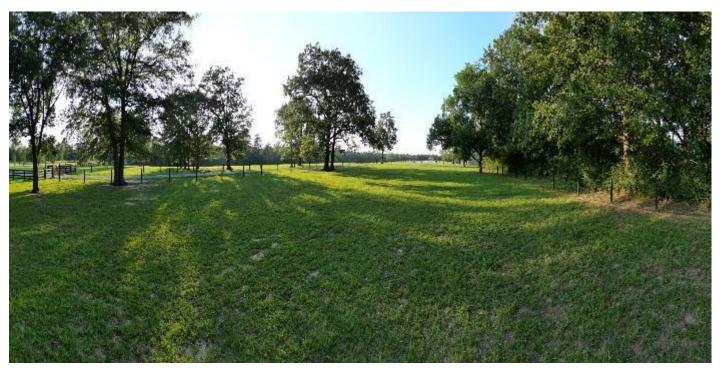

### Once-in-a-Lifetime Investment Tract

45.78+/- Acres in Oktibbeha County, MS

Here is a once-in-a-lifetime opportunity. This 45.78+/- acres in Oktibbeha County, MS, has it all! The beautiful house that looks over this property features 1914 square feet, three bedrooms, three-and-a-half baths, and modern finishes. A 40x40-foot shed behind the house could be used for storing anything you could think of, and there is also a 40x30-foot pole barn for storing equipment such as tractors. The horse barn is a 60x40 foot with 10-foot lean-tos on both sides. There are six holding stalls, a wash stall, a tack room, and a feed room. There is power and water in the horse barn too! Multiple pad-mounted transformers are already in place on the property giving access to underground power in various areas. Multiple septic systems are in place as well. The pastures are fenced in with painted wooden posts with ram wire electric fencing. This property is in the rapidly growing college town of Starkville, MS. This tract is just 2.2 miles from Mississippi State University and minutes to Highway 82 and Highway 45! This property has endless possibilities, from developing game day homes, a neighborhood, RV or trailer park, or even building the next great apartment complex in Starkville! This tract could also be kept as is and used for operating a horse boarding business right down the road from one of the best vet schools in the country! To schedule a private showing, call or text Walker!