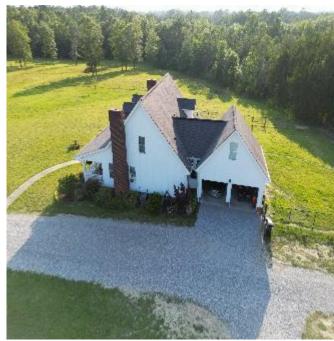

### Once-in-a-Lifetime Investment Tract

45.78+/- Acres in Oktibbeha County, MS

Here is a once-in-a-lifetime opportunity. This 45.78+/- acres in Oktibbeha County, MS, has it all! The beautiful house that looks over this property features 1914 square feet, three bedrooms, three-and-a-half baths, and modern finishes. A 40x40-foot shed behind the house could be used for storing anything you could think of, and there is also a 40x30-foot pole barn for storing equipment such as tractors. The horse barn is a 60x40 foot with 10-foot lean-tos on both sides. There are six holding stalls, a wash stall, a tack room, and a feed room. There is power and water in the horse barn too! Multiple pad-mounted transformers are already in place on the property giving access to underground power in various areas. Multiple septic systems are in place as well. The pastures are fenced in with painted wooden posts with ram wire electric fencing. This property is in the rapidly growing college town of Starkville, MS. This tract is just 2.2 miles from Mississippi State University and minutes to Highway 82 and Highway 45! This property has endless possibilities, from developing game day homes, a neighborhood, RV or trailer park, or even building the next great apartment complex in Starkville! This tract could also be kept as is and used for operating a horse boarding business right down the road from one of the best vet schools in the country! To schedule a private showing, call or text Walker!