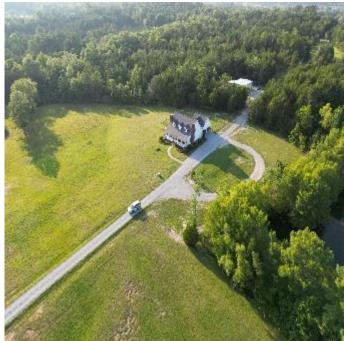

### Once-in-a-Lifetime Investment Tract

45.78+/- Acres in Oktibbeha County, MS

Here is a once-in-a-lifetime opportunity. This 45.78+/- acres in Oktibbeha County, MS, has it all! The beautiful house that looks over this property features 1914 square feet, three bedrooms, three-and-a-half baths, and modern finishes. A 40x40-foot shed behind the house could be used for storing anything you could think of, and there is also a 40x30-foot pole barn for storing equipment such as tractors. The horse barn is a 60x40 foot with 10-foot lean-tos on both sides. There are six holding stalls, a wash stall, a tack room, and a feed room. There is power and water in the horse barn too! Multiple pad-mounted transformers are already in place on the property giving access to underground power in various areas. Multiple septic systems are in place as well. The pastures are fenced in with painted wooden posts with ram wire electric fencing. This property is in the rapidly growing college town of Starkville, MS. This tract is just 2.2 miles from Mississippi State University and minutes to Highway 82 and Highway 45! This property has endless possibilities, from developing game day homes, a neighborhood, RV or trailer park, or even building the next great apartment complex in Starkville! This tract could also be kept as is and used for operating a horse boarding business right down the road from one of the best vet schools in the country! To schedule a private showing, call or text Walker!

### **Directional Map**

<u>Directions from Hwy 12 and Blackjack Road in Starkville, MS:</u> Travel Blackjack Road for 1 mile. Then at the roundabout continue on Blackjack Road. After 2.7 miles the property will be on your left