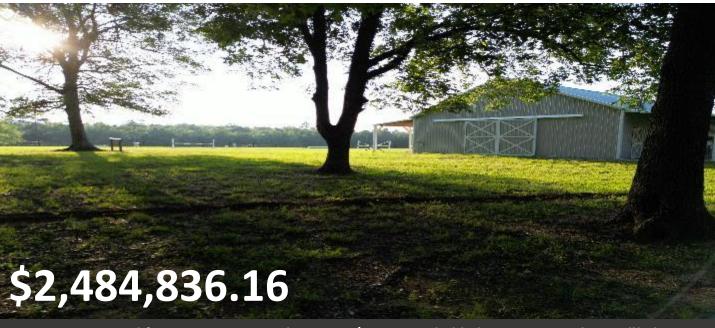

### Once-in-a-Lifetime Investment Tract

45.78+/- Acres in Oktibbeha County, MS

Here is a once-in-a-lifetime opportunity. This 45.78+/- acres in Oktibbeha County, MS, has it all! The beautiful house that looks over this property features 1914 square feet, three bedrooms, three-and-a-half baths, and modern finishes. A 40x40-foot shed behind the house could be used for storing anything you could think of, and there is also a 40x30-foot pole barn for storing equipment such as tractors. The horse barn is a 60x40 foot with 10-foot lean-tos on both sides. There are six holding stalls, a wash stall, a tack room, and a feed room. There is power and water in the horse barn too! Multiple pad-mounted transformers are already in place on the property giving access to underground power in various areas. Multiple septic systems are in place as well. The pastures are fenced in with painted wooden posts with ram wire electric fencing. This property is in the rapidly growing college town of Starkville, MS. This tract is just 2.2 miles from Mississippi State University and minutes to Highway 82 and Highway 45! This property has endless possibilities, from developing game day homes, a neighborhood, RV or trailer park, or even building the next great apartment complex in Starkville! This tract could also be kept as is and used for operating a horse boarding business right down the road from one of the best vet schools in the country! To schedule a private showing, call or text Walker!