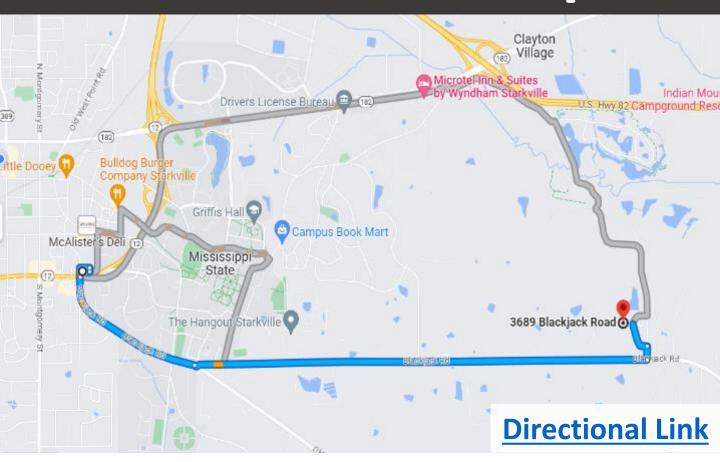

### **Directional Map**

<u>Directions from Hwy 12 and Blackjack Road in Starkville, MS:</u> Travel Blackjack Road for 1 mile. Then at the roundabout continue on Blackjack Road. After 2.7 miles the property will be on your left