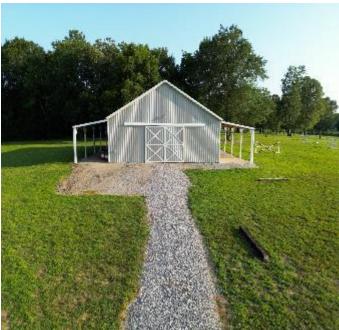

### Once-in-a-Lifetime Investment Tract

45.78+/- Acres in Oktibbeha County, MS

Here is a once-in-a-lifetime opportunity. This 45.78+/- acres in Oktibbeha County, MS, has it all! The beautiful house that looks over this property features 1914 square feet, three bedrooms, three-and-a-half baths, and modern finishes. A 40x40-foot shed behind the house could be used for storing anything you could think of, and there is also a 40x30-foot pole barn for storing equipment such as tractors. The horse barn is a 60x40 foot with 10-foot lean-tos on both sides. There are six holding stalls, a wash stall, a tack room, and a feed room. There is power and water in the horse barn too! Multiple pad-mounted transformers are already in place on the property giving access to underground power in various areas. Multiple septic systems are in place as well. The pastures are fenced in with painted wooden posts with ram wire electric fencing. This property is in the rapidly growing college town of Starkville, MS. This tract is just 2.2 miles from Mississippi State University and minutes to Highway 82 and Highway 45! This property has endless possibilities, from developing game day homes, a neighborhood, RV or trailer park, or even building the next great apartment complex in Starkville! This tract could also be kept as is and used for operating a horse boarding business right down the road from one of the best vet schools in the country! To schedule a private showing, call or text Walker!