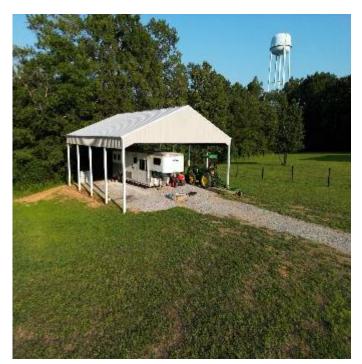

### Once-in-a-Lifetime Investment Tract

45.78+/- Acres in Oktibbeha County, MS

Here is a once-in-a-lifetime opportunity. This 45.78+/- acres in Oktibbeha County, MS, has it all! The beautiful house that looks over this property features 1914 square feet, three bedrooms, three-and-a-half baths, and modern finishes. A 40x40-foot shed behind the house could be used for storing anything you could think of, and there is also a 40x30-foot pole barn for storing equipment such as tractors. The horse barn is a 60x40 foot with 10-foot lean-tos on both sides. There are six holding stalls, a wash stall, a tack room, and a feed room. There is power and water in the horse barn too! Multiple pad-mounted transformers are already in place on the property giving access to underground power in various areas. Multiple septic systems are in place as well. The pastures are fenced in with painted wooden posts with ram wire electric fencing. This property is in the rapidly growing college town of Starkville, MS. This tract is just 2.2 miles from Mississippi State University and minutes to Highway 82 and Highway 45! This property has endless possibilities, from developing game day homes, a neighborhood, RV or trailer park, or even building the next great apartment complex in Starkville! This tract could also be kept as is and used for operating a horse boarding business right down the road from one of the best vet schools in the country! To schedule a private showing, call or text Walker!