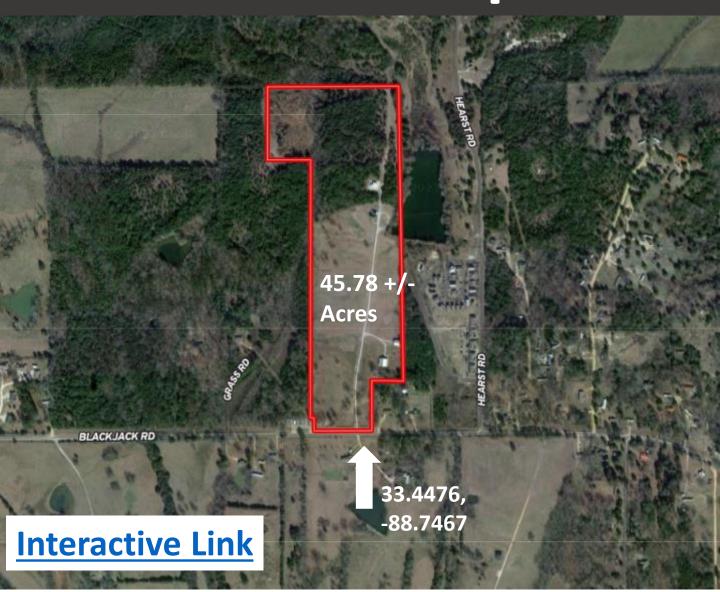

perating a horse boarding business right down the road from one of the best vet schools in the country! To schedule a private showing, call or text Walker!



#### WALKER TRANUM

REALTOR®

Office: 662.268.6333 Cell: 662.769.1442

Walker@TomSmithHomes.com



A Real Estate Expert You Can Trust

TomSmithLandandHomes.com

BEST BEST











REALTOR\*

Office: 662.268.6333 Cell: 662.769.1442

Walker@TomSmithHomes.com















REALTOR\*

Office: 662.268.6333 Cell: 662.769.1442

Walker@TomSmithHomes.com











### WALKER

Office: 662.268.6333 Cell: 662.769.1442

Walker@TomSmithHomes.com













REALTOR\*

Office: 662.268.6333 Cell: 662.769.1442

Walker@TomSmithHomes.com











REALTOR\*

Office: 662.268.6333 Cell: 662.769.1442

Walker@TomSmithHomes.com





# **Aerial Map**





### WALKER TRANUM

REALTOR\*

Office: 662.268.6333 Cell: 662.769.1442

Walker@TomSmithHomes.com



A Real Estate Expert You Can Trust

TomSmithLandandHomes.com



### **Ownership Map**





### WALKER TRANUM

REALTOR"

Office: 662.268.6333 Cell: 662.769.1442

Walker@TomSmithHomes.com



A Real Estate Expert You Can Trust

TomSmithLandandHomes.com



# **Topography Map**





#### WALKER TRANUM

REALTOR\*

Office: 662.268.6333 Cell: 662.769.1442

Walker@TomSmithHomes.com



A Real Estate Expert You Can Trust

TomSmithLandandHomes.com



### **Directional Map**



<u>Directions from Hwy 12 and Blackjack Road in Starkville, MS:</u> Travel Blackjack Road for 1 mile. Then at the roundabout continue on Blackjack Road. After 2.7 miles the property will be on your left