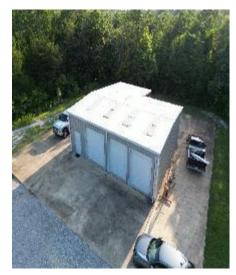

### Once-in-a-Lifetime Investment Tract

45.78+/- Acres in Oktibbeha County, MS

Here is a once-in-a-lifetime opportunity. This 45.78+/- acres in Oktibbeha County, MS, has it all! The beautiful house that looks over this property features 1914 square feet, three bedrooms, three-and-a-half baths, and modern finishes. A 40x40-foot shed behind the house could be used for storing anything you could think of, and there is also a 40x30-foot pole barn for storing equipment such as tractors. The horse barn is a 60x40 foot with 10-foot lean-tos on both sides. There are six holding stalls, a wash stall, a tack room, and a feed room. There is power and water in the horse barn too! Multiple pad-mounted transformers are already in place on the property giving access to underground power in various areas. Multiple septic systems are in place as well. The pastures are fenced in with painted wooden posts with ram wire electric fencing. This property is in the rapidly growing college town of Starkville, MS. This tract is just 2.2 miles from Mississippi State University and minutes to Highway 82 and Highway 45! This property has endless possibilities, from developing game day homes, a neighborhood, RV or trailer park, or even building the next great apartment complex in Starkville! This tract could also be kept as is and used for operating a horse boarding business right down the road from one of the best vet schools in the country! To schedule a private showing, call or text Walker!