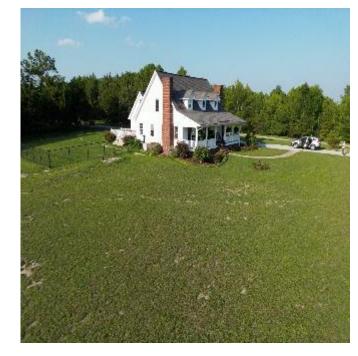

### Once-in-a-Lifetime Investment Tract

45.78+/- Acres in Oktibbeha County, MS

Here is a once-in-a-lifetime opportunity. This 45.78+/- acres in Oktibbeha County, MS, has it all! The beautiful house that looks over this property features 1914 square feet, three bedrooms, three-and-a-half baths, and modern finishes. A 40x40-foot shed behind the house could be used for storing anything you could think of, and there is also a 40x30-foot pole barn for storing equipment such as tractors. The horse barn is a 60x40 foot with 10-foot lean-tos on both sides. There are six holding stalls, a wash stall, a tack room, and a feed room. There is power and water in the horse barn too! Multiple pad-mounted transformers are already in place on the property giving access to underground power in various areas. Multiple septic systems are in place as well. The pastures are fenced in with painted wooden posts with ram wire electric fencing. This property is in the rapidly growing college town of Starkville, MS. This tract is just 2.2 miles from Mississippi State University and minutes to Highway 82 and Highway 45! This property has endless possibilities, from developing game day homes, a neighborhood, RV or trailer park, or even building the next great apartment complex in Starkville! This tract could also be kept as is and used for operating a horse boarding business right down the road from one of the best vet schools in the country! To schedule a private showing, call or text Walker!