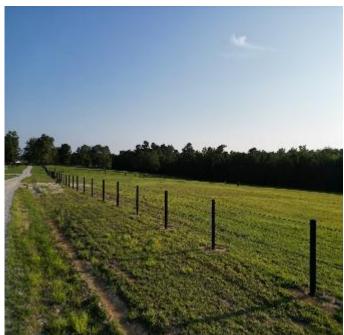

### Once-in-a-Lifetime Investment Tract

45.78+/- Acres in Oktibbeha County, MS

Here is a once-in-a-lifetime opportunity. This 45.78+/- acres in Oktibbeha County, MS, has it all! The beautiful house that looks over this property features 1914 square feet, three bedrooms, three-and-a-half baths, and modern finishes. A 40x40-foot shed behind the house could be used for storing anything you could think of, and there is also a 40x30-foot pole barn for storing equipment such as tractors. The horse barn is a 60x40 foot with 10-foot lean-tos on both sides. There are six holding stalls, a wash stall, a tack room, and a feed room. There is power and water in the horse barn too! Multiple pad-mounted transformers are already in place on the property giving access to underground power in various areas. Multiple septic systems are in place as well. The pastures are fenced in with painted wooden posts with ram wire electric fencing. This property is in the rapidly growing college town of Starkville, MS. This tract is just 2.2 miles from Mississippi State University and minutes to Highway 82 and Highway 45! This property has endless possibilities, from developing game day homes, a neighborhood, RV or trailer park, or even building the next great apartment complex in Starkville! This tract could also be kept as is and used for operating a horse boarding business right down the road from one of the best vet schools in the country! To schedule a private showing, call or text Walker!