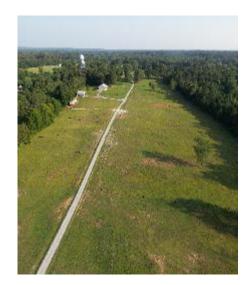

### Once-in-a-Lifetime Investment Tract

45.78+/- Acres in Oktibbeha County, MS

Here is a once-in-a-lifetime opportunity. This 45.78+/- acres in Oktibbeha County, MS, has it all! The beautiful house that looks over this property features 1914 square feet, three bedrooms, three-and-a-half baths, and modern finishes. A 40x40-foot shed behind the house could be used for storing anything you could think of, and there is also a 40x30-foot pole barn for storing equipment such as tractors. The horse barn is a 60x40 foot with 10-foot lean-tos on both sides. There are six holding stalls, a wash stall, a tack room, and a feed room. There is power and water in the horse barn too! Multiple pad-mounted transformers are already in place on the property giving access to underground power in various areas. Multiple septic systems are in place as well. The pastures are fenced in with painted wooden posts with ram wire electric fencing. This property is in the rapidly growing college town of Starkville, MS. This tract is just 2.2 miles from Mississippi State University and minutes to Highway 82 and Highway 45! This property has endless possibilities, from developing game day homes, a neighborhood, RV or trailer park, or even building the next great apartment complex in Starkville! This tract could also be kept as is and used for operating a horse boarding business right down the road from one of the best vet schools in the country! To schedule a private showing, call or text Walker!