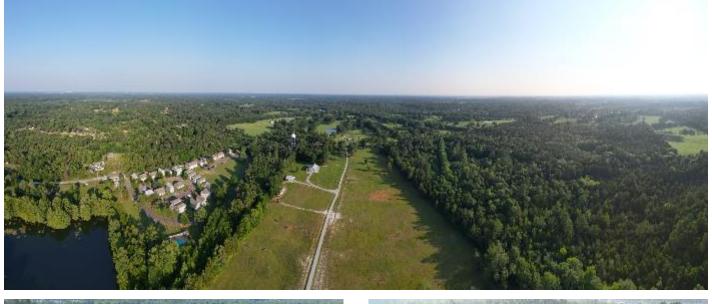

### Once-in-a-Lifetime Investment Tract

45.78+/- Acres in Oktibbeha County, MS

Here is a once-in-a-lifetime opportunity. This 45.78+/- acres in Oktibbeha County, MS, has it all! The beautiful house that looks over this property features 1914 square feet, three bedrooms, three-and-a-half baths, and modern finishes. A 40x40-foot shed behind the house could be used for storing anything you could think of, and there is also a 40x30-foot pole barn for storing equipment such as tractors. The horse barn is a 60x40 foot with 10-foot lean-tos on both sides. There are six holding stalls, a wash stall, a tack room, and a feed room. There is power and water in the horse barn too! Multiple pad-mounted transformers are already in place on the property giving access to underground power in various areas. Multiple septic systems are in place as well. The pastures are fenced in with painted wooden posts with ram wire electric fencing. This property is in the rapidly growing college town of Starkville, MS. This tract is just 2.2 miles from Mississippi State University and minutes to Highway 82 and Highway 45! This property has endless possibilities, from developing game day homes, a neighborhood, RV or trailer park, or even building the next great apartment complex in Starkville! This tract could also be kept as is and used for operating a horse boarding business right down the road from one of the best vet schools in the country! To schedule a private showing, call or text Walker!

### **Directional Map**

<u>Directions from Hwy 12 and Blackjack Road in Starkville, MS:</u> Travel Blackjack Road for 1 mile. Then at the roundabout continue on Blackjack Road. After 2.7 miles the property will be on your left