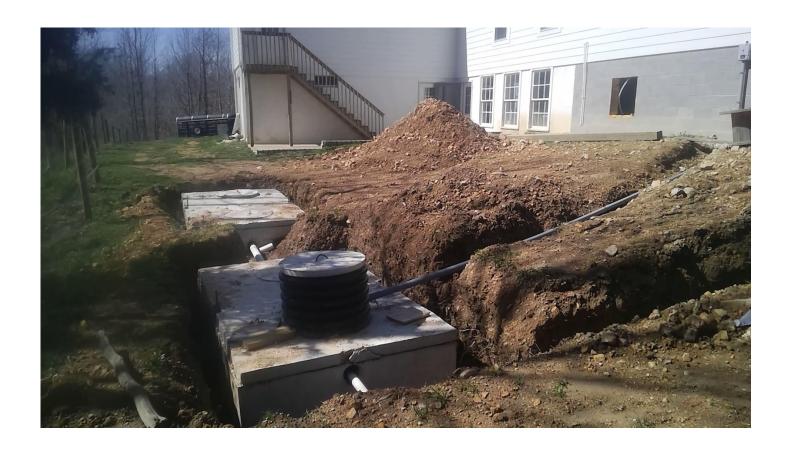

## CERTIFICATE OF COMPLETION OF SUBSURFACE SEWAGE DISPOSAL SYSTEM

| Issued                                               | Type of System:                                                    |
|------------------------------------------------------|--------------------------------------------------------------------|
| to: Jason Johnson                                    | ( ) Conventional                                                   |
| Owner, Developer, Contractor, Installer, Etc.        | ( ) Modified Conventional                                          |
| , , , , , ,                                          | (x) Conventional System Substitute                                 |
| Location:                                            | (x) Chamber                                                        |
| 1075 Linville Rd.                                    | ( ) Poly Expanded Styrene                                          |
| Lauranaahura TN                                      | ( ) Large Diameter Gravelless Pipe                                 |
| Lawrenceburg, TN -                                   | Gravel Backfill in a 24" trench required?                          |
| County: Lawrence                                     | ( ) Low Pressure Pipe                                              |
| Map-Group-Parcel: 0152.02000000                      | ( ) Mound                                                          |
| Subdivision:<br>Lot:                                 | ( ) Lagoon                                                         |
| Lot.                                                 | ( ) Subsurface Drip System ( ) Other                               |
|                                                      |                                                                    |
|                                                      | B&B 1000 Septic Tank                                               |
| Installed by: J. Self                                | (Septic Tank Manufacturer) (Volume)                                |
| Installer email:                                     | Estimated Absorbtion Rate: 0 No. of Bedrooms: 0                    |
|                                                      | (minutes per inch)                                                 |
| Is system approved? yes                              | ( ) New ( x ) Repair Existing ( Modification Installation System ) |
| If no, specify why system is not approved:           | Effluent Pump? yes Effluent Pump Tank Volume 1000                  |
|                                                      | Effluent Pump Manufacturer: B&B                                    |
|                                                      | Electrical Inspected? yes                                          |
|                                                      | Electrical Inspection Ticket 20220211894                           |
|                                                      | #:                                                                 |
| Please see attachments for supporting documentation. | Electrical Inspection Date: 3/10/2022<br>6:00:00 AM                |
|                                                      |                                                                    |
|                                                      |                                                                    |