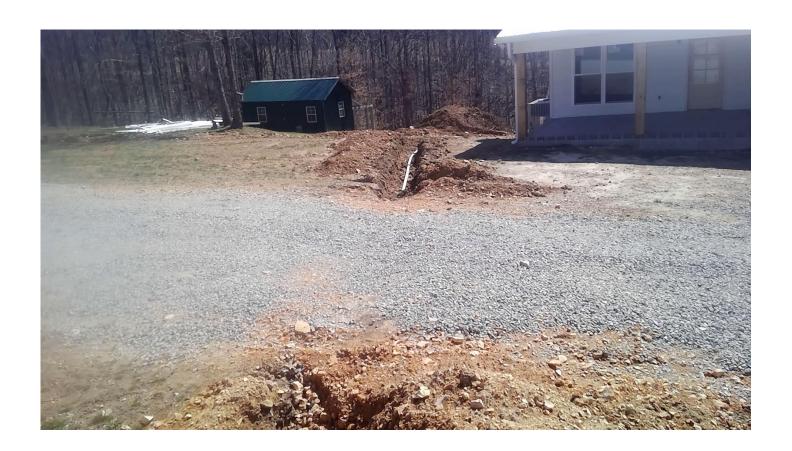

## CERTIFICATE OF COMPLETION OF SUBSURFACE SEWAGE DISPOSAL SYSTEM

| Issued                                               | Type of System:                                                    |
|------------------------------------------------------|--------------------------------------------------------------------|
| to: Jason Johnson                                    | ( ) Conventional                                                   |
| Owner, Developer, Contractor, Installer, Etc.        | ( ) Modified Conventional                                          |
| , , , , , ,                                          | (x) Conventional System Substitute                                 |
| Location:                                            | (x) Chamber                                                        |
| 1075 Linville Rd.                                    | ( ) Poly Expanded Styrene                                          |
| Lauranaahura TN                                      | ( ) Large Diameter Gravelless Pipe                                 |
| Lawrenceburg, TN -                                   | Gravel Backfill in a 24" trench required?                          |
| County: Lawrence                                     | ( ) Low Pressure Pipe                                              |
| Map-Group-Parcel: 0152.02000000                      | ( ) Mound                                                          |
| Subdivision:<br>Lot:                                 | ( ) Lagoon                                                         |
| Lot.                                                 | ( ) Subsurface Drip System ( ) Other                               |
|                                                      |                                                                    |
|                                                      | B&B 1000 Septic Tank                                               |
| Installed by: J. Self                                | (Septic Tank Manufacturer) (Volume)                                |
| Installer email:                                     | Estimated Absorbtion Rate: 0 No. of Bedrooms: 0                    |
|                                                      | (minutes per inch)                                                 |
| Is system approved? yes                              | ( ) New ( x ) Repair Existing ( Modification Installation System ) |
| If no, specify why system is not approved:           | Effluent Pump? yes Effluent Pump Tank Volume 1000                  |
|                                                      | Effluent Pump Manufacturer: B&B                                    |
|                                                      | Electrical Inspected? yes                                          |
|                                                      | Electrical Inspection Ticket 20220211894                           |
|                                                      | #:                                                                 |
| Please see attachments for supporting documentation. | Electrical Inspection Date: 3/10/2022<br>6:00:00 AM                |
|                                                      |                                                                    |
|                                                      |                                                                    |