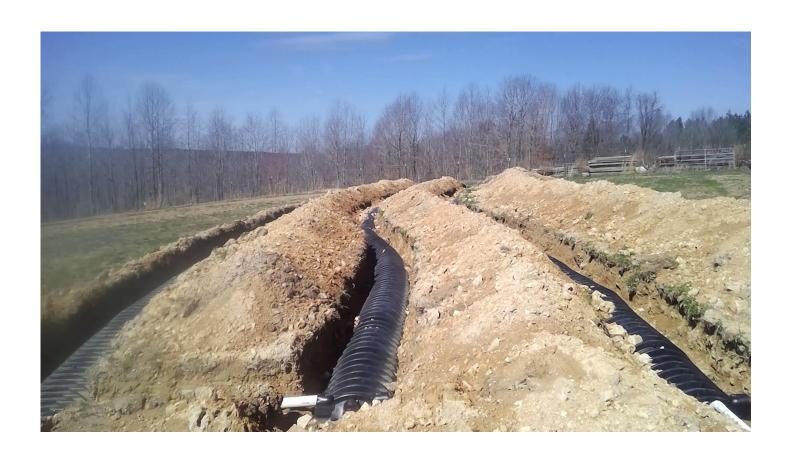

## CERTIFICATE OF COMPLETION OF SUBSURFACE SEWAGE DISPOSAL SYSTEM

| Issued                                               | Type of System:                                                    |
|------------------------------------------------------|--------------------------------------------------------------------|
| to: Jason Johnson                                    | ( ) Conventional                                                   |
| Owner, Developer, Contractor, Installer, Etc.        | ( ) Modified Conventional                                          |
| , , , , , ,                                          | (x) Conventional System Substitute                                 |
| Location:                                            | (x) Chamber                                                        |
| 1075 Linville Rd.                                    | ( ) Poly Expanded Styrene                                          |
| Lauranaahura TN                                      | ( ) Large Diameter Gravelless Pipe                                 |
| Lawrenceburg, TN -                                   | Gravel Backfill in a 24" trench required?                          |
| County: Lawrence                                     | ( ) Low Pressure Pipe                                              |
| Map-Group-Parcel: 0152.02000000                      | ( ) Mound                                                          |
| Subdivision:<br>Lot:                                 | ( ) Lagoon                                                         |
| Lot.                                                 | ( ) Subsurface Drip System ( ) Other                               |
|                                                      |                                                                    |
|                                                      | B&B 1000 Septic Tank                                               |
| Installed by: J. Self                                | (Septic Tank Manufacturer) (Volume)                                |
| Installer email:                                     | Estimated Absorbtion Rate: 0 No. of Bedrooms: 0                    |
|                                                      | (minutes per inch)                                                 |
| Is system approved? yes                              | ( ) New ( x ) Repair Existing ( Modification Installation System ) |
| If no, specify why system is not approved:           | Effluent Pump? yes Effluent Pump Tank Volume 1000                  |
|                                                      | Effluent Pump Manufacturer: B&B                                    |
|                                                      | Electrical Inspected? yes                                          |
|                                                      | Electrical Inspection Ticket 20220211894                           |
|                                                      | #:                                                                 |
| Please see attachments for supporting documentation. | Electrical Inspection Date: 3/10/2022<br>6:00:00 AM                |
|                                                      |                                                                    |
|                                                      |                                                                    |