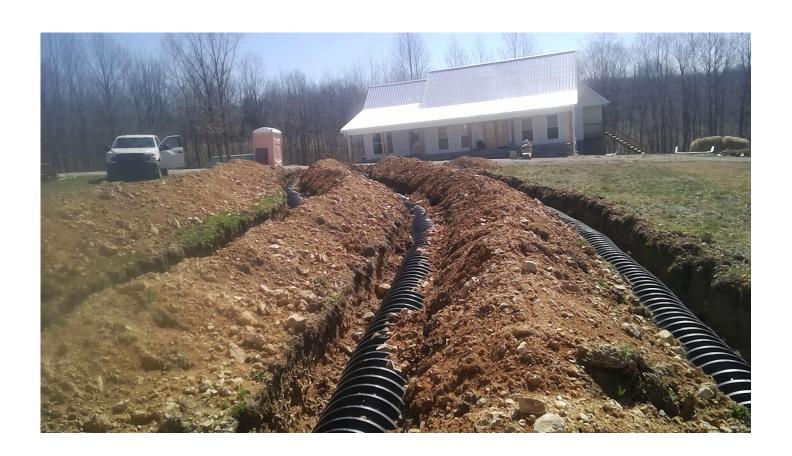

## CERTIFICATE OF COMPLETION OF SUBSURFACE SEWAGE DISPOSAL SYSTEM

| Issued                                               | Type of System:                                                    |
|------------------------------------------------------|--------------------------------------------------------------------|
| to: Jason Johnson                                    | ( ) Conventional                                                   |
| Owner, Developer, Contractor, Installer, Etc.        | ( ) Modified Conventional                                          |
| , , , , , ,                                          | (x) Conventional System Substitute                                 |
| Location:                                            | (x) Chamber                                                        |
| 1075 Linville Rd.                                    | ( ) Poly Expanded Styrene                                          |
| Lauranaahura TN                                      | ( ) Large Diameter Gravelless Pipe                                 |
| Lawrenceburg, TN -                                   | Gravel Backfill in a 24" trench required?                          |
| County: Lawrence                                     | ( ) Low Pressure Pipe                                              |
| Map-Group-Parcel: 0152.02000000                      | ( ) Mound                                                          |
| Subdivision:<br>Lot:                                 | ( ) Lagoon                                                         |
| Lot.                                                 | ( ) Subsurface Drip System ( ) Other                               |
|                                                      |                                                                    |
|                                                      | B&B 1000 Septic Tank                                               |
| Installed by: J. Self                                | (Septic Tank Manufacturer) (Volume)                                |
| Installer email:                                     | Estimated Absorbtion Rate: 0 No. of Bedrooms: 0                    |
|                                                      | (minutes per inch)                                                 |
| Is system approved? yes                              | ( ) New ( x ) Repair Existing ( Modification Installation System ) |
| If no, specify why system is not approved:           | Effluent Pump? yes Effluent Pump Tank Volume 1000                  |
|                                                      | Effluent Pump Manufacturer: B&B                                    |
|                                                      | Electrical Inspected? yes                                          |
|                                                      | Electrical Inspection Ticket 20220211894                           |
|                                                      | #:                                                                 |
| Please see attachments for supporting documentation. | Electrical Inspection Date: 3/10/2022<br>6:00:00 AM                |
|                                                      |                                                                    |
|                                                      |                                                                    |