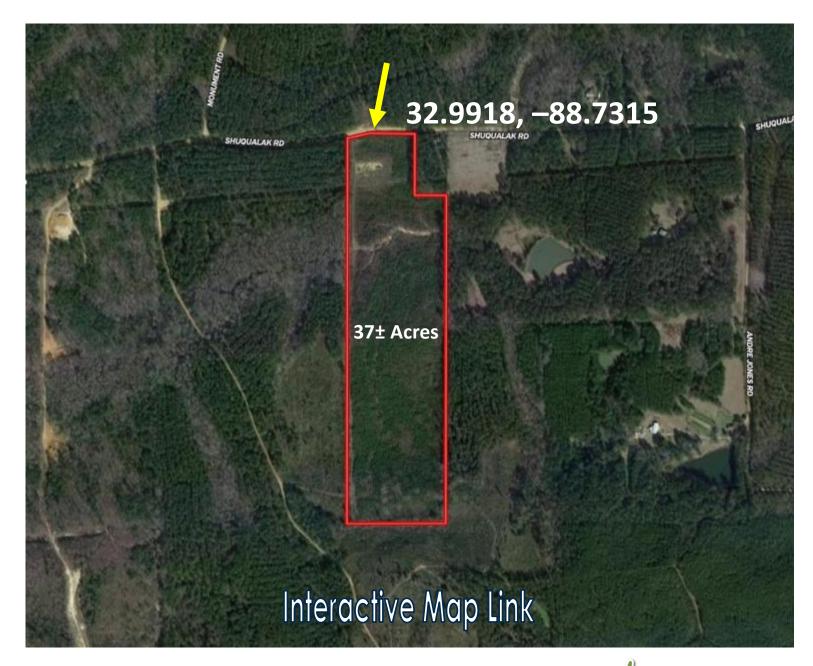

# **Ownership Map**

Look at these 37± acres in Shuqualak, Mississippi, in Noxubee County! This property is bursting with potential. There is plenty of room for the perfect homesite or multiple home sites! This secluded property could be used for hunting by starting food plots, planning stand placement, and taking inventory for the upcoming season, OR make this property your dream homestead! Located on a quiet country road, with a peaceful little creek running through the north portion of the property, this tract would make for a heck of a great place to build that dream home and have plenty of room to roam! Large timberland tracts surround this property and would make for a great start to a timber investment. Call Michael Cooper today to take a look and start seeing this property's potential!