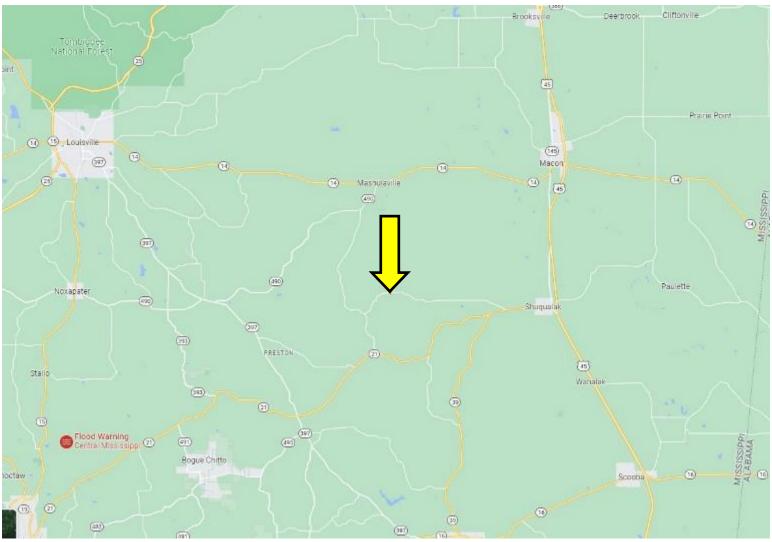

# **Directional Map**

<u>Directions from the intersection of MS-15 and MS-14 in Louisville, MS:</u> Travel east on MS-14 for 20.7 miles. Turn right onto MS-490 W and travel 2.0 miles. Turn left onto Butler Rd. and travel 7.8 miles. Turn left onto Shuqualak Rd. After 2.2 miles, the property will be on the right.