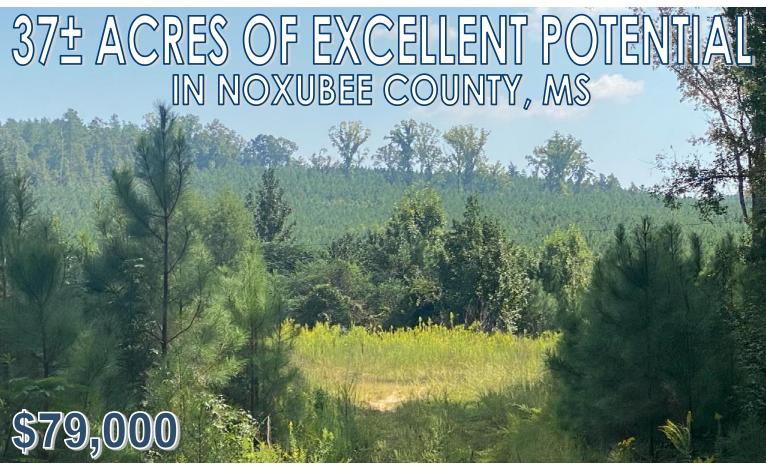

Look at these 37± acres in Shuqualak, Mississippi, in Noxubee County! This property is bursting with potential. There is plenty of room for the perfect homesite or multiple home sites! This secluded property could be used for hunting by starting food plots, planning stand placement, and taking inventory for the upcoming season, OR make this property your dream homestead! Located on a quiet country road, with a peaceful little creek running through the north portion of the property, this tract would make for a heck of a great place to build that dream home and have plenty of room to roam! Large timberland tracts surround this property and would make for a great start to a timber investment. Call Michael Cooper today to take a look and start seeing this property's potential!