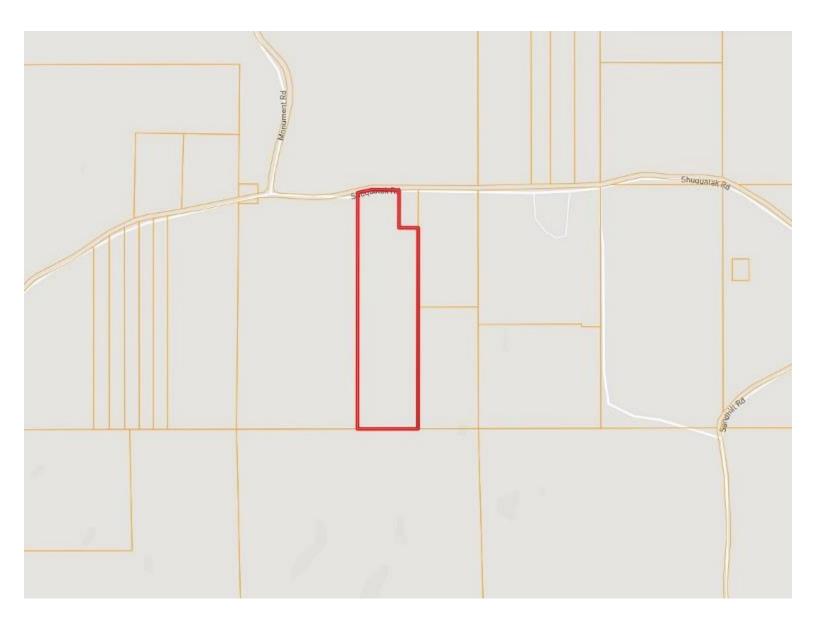

# **Directional Map**

### **Google Map Link**

<u>Directions from the intersection of MS-15 and MS-14 in Louisville, MS:</u> Travel east on MS-14 for 20.7 miles. Turn right onto MS-490 W and travel 2.0 miles. Turn left onto Butler Rd. and travel 7.8 miles. Turn left onto Shuqualak Rd. After 2.2 miles, the property will be on the right.

<u>Directions from the intersection of MS-15 and MS-14 in Louisville, MS:</u> Travel east on MS-14 for 20.7 miles. Turn right onto MS-490 W and travel 2.0 miles. Turn left onto Butler Rd. and travel 7.8 miles. Turn left onto Shuqualak Rd. After 2.2 miles, the property will be on the right.