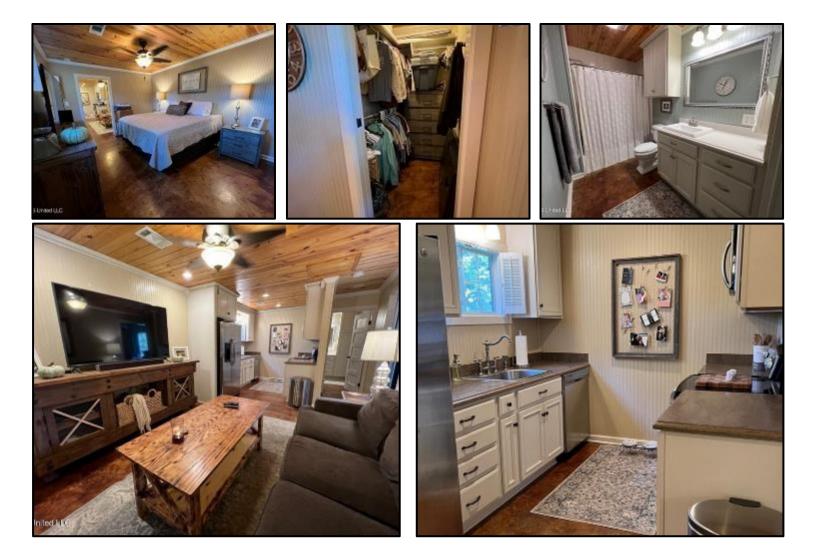

Welcome to your new perfect homesite or equestrian retreat with an MD Barn with living quarters in Madison County, MS. The property consists of 5± acres made up of 3± acres of sprawling, beautifully manicured grounds and approximately 2± wooded acres. The MD Red Barn is approximately 4,800 sf with an outside covered relaxing area, a large equipment storage area inside, and a rentable apartment with a washer and dryer. The adorable one-bedroom apartment has a bathroom, cozy closet, living area, and spacious kitchen. With the Natchez Trace just moments away, the blend of nature and convenience awaits you. This rare and unique opportunity to own such a haven in Madison County is an invitation to savor the best of country living. Federal parklands surround the land, and the Ross Barnett Reservoir and the Natchez Trace are nearby. You can see water views of the reservoir in the aerial photos. The property has gated access to the Natchez Trace Horse and Walking trail, adding to this beautiful equestrian property's uniqueness in a very secluded and quaint area in Madison County. The seller will divide it into two parcels if needed. Give Ellen a call for your private showing!