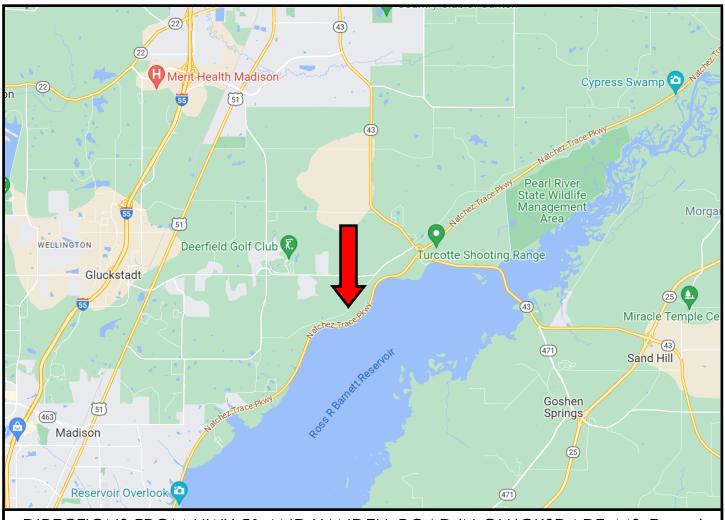

# Tomsteine LANDAND HOMES Expect-More, Get-More,

TomSmithLandandHomes.com

Information is believed to be accurate but not guaranteed.

ipectional,

<u>DIRECTIONS FROM HWY 51 AND YANDELL ROAD IN GLUCKSDADT, MS</u>: Travel Yandell Road for 5.6 miles. Turn right onto 12 Oaks Trace. After 1 mile the property will be on the right. <u>425 12 Oaks Trace, Canton, MS 39046</u>