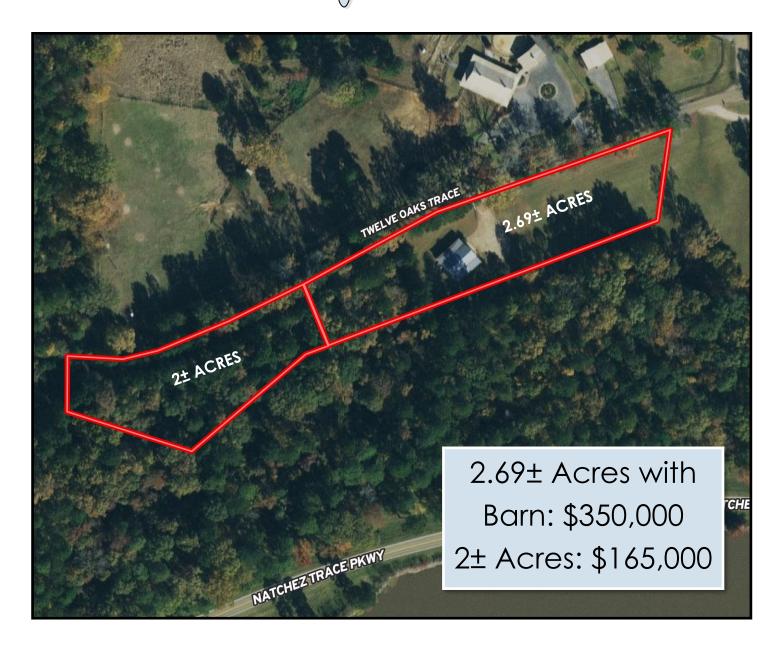

Welcome to your new perfect homesite or equestrian retreat with an MD Barn with living quarters in Madison County, MS. The property consists of 5± acres made up of 3± acres of sprawling, beautifully manicured grounds and approximately 2± wooded acres. The MD Red Barn is approximately 4,800 sf with an outside covered relaxing area, a large equipment storage area inside, and a rentable apartment with a washer and dryer. The adorable one-bedroom apartment has a bathroom, cozy closet, living area, and spacious kitchen. With the Natchez Trace just moments away, the blend of nature and convenience awaits you. This rare and unique opportunity to own such a haven in Madison County is an invitation to savor the best of country living. Federal parklands surround the land, and the Ross Barnett Reservoir and the Natchez Trace are nearby. You can see water views of the reservoir in the aerial photos. The property has gated access to the Natchez Trace Horse and Walking trail, adding to this beautiful equestrian property's uniqueness in a very secluded and quaint area in Madison County. The seller will divide it into two parcels if needed. Give Ellen a call for your private showing!

# Additional Option To Purchase

MANAGING BROKER Office: 601.898.2772 Cell: 601.954.9395 Ellen@TomSmithHomes.com