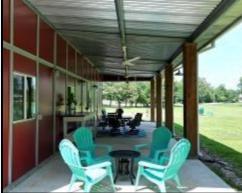

Welcome to your new perfect homesite or equestrian retreat with an MD Barn with living quarters in Madison County, MS. The property consists of 5± acres made up of 3± acres of sprawling, beautifully manicured grounds and approximately 2± wooded acres. The MD Red Barn is approximately 4,800 sf with an outside covered relaxing area, a large equipment storage area inside, and a rentable apartment with a washer and dryer. The adorable one-bedroom apartment has a bathroom, cozy closet, living area, and spacious kitchen. With the Natchez Trace just moments away, the blend of nature and convenience awaits you. This rare and unique opportunity to own such a haven in Madison County is an invitation to savor the best of country living. Federal parklands surround the land, and the Ross Barnett Reservoir and the Natchez Trace are nearby. You can see water views of the reservoir in the aerial photos. The property has gated access to the Natchez Trace Horse and Walking trail, adding to this beautiful equestrian property's uniqueness in a very secluded and quaint area in Madison County. The seller will divide it into two parcels if needed. Give Ellen a call for your private showing!