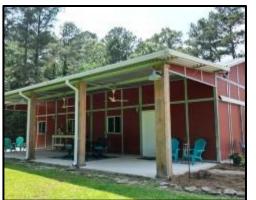

Welcome to your new perfect homesite or equestrian retreat with an MD Barn with living quarters in Madison County, MS. The property consists of 5± acres made up of 3± acres of sprawling, beautifully manicured grounds and approximately 2± wooded acres. The MD Red Barn is approximately 4,800 sf with an outside covered relaxing area, a large equipment storage area inside, and a rentable apartment with a washer and dryer. The adorable one-bedroom apartment has a bathroom, cozy closet, living area, and spacious kitchen. With the Natchez Trace just moments away, the blend of nature and convenience awaits you. This rare and unique opportunity to own such a haven in Madison County is an invitation to savor the best of country living. Federal parklands surround the land, and the Ross Barnett Reservoir and the Natchez Trace are nearby. You can see water views of the reservoir in the aerial photos. The property has gated access to the Natchez Trace Horse and Walking trail, adding to this beautiful equestrian property's uniqueness in a very secluded and quaint area in Madison County. The seller will divide it into two parcels if needed. Give Ellen a call for your private showing!