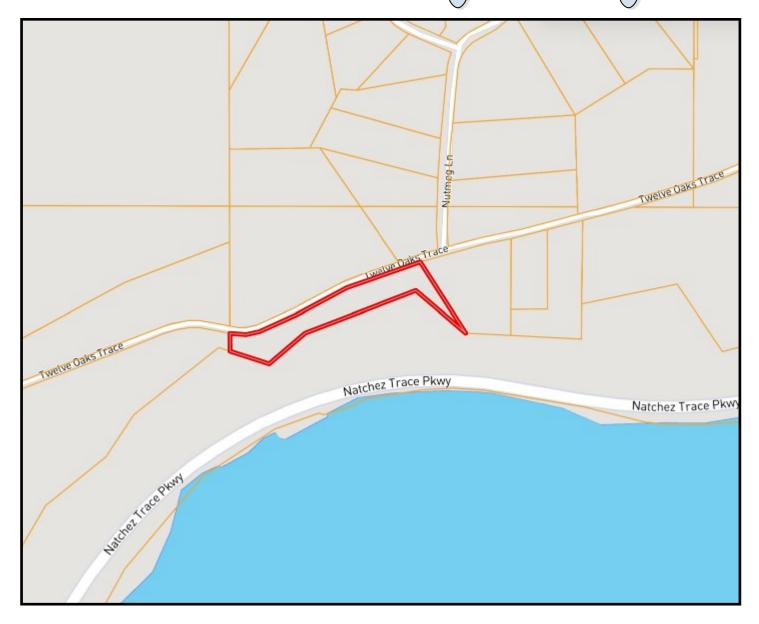

Welcome to your new perfect homesite or equestrian retreat with an MD Barn with living quarters in Madison County, MS. The property consists of 5± acres made up of 3± acres of sprawling, beautifully manicured grounds and approximately 2± wooded acres. The MD Red Barn is approximately 4,800 sf with an outside covered relaxing area, a large equipment storage area inside, and a rentable apartment with a washer and dryer. The adorable one-bedroom apartment has a bathroom, cozy closet, living area, and spacious kitchen. With the Natchez Trace just moments away, the blend of nature and convenience awaits you. This rare and unique opportunity to own such a haven in Madison County is an invitation to savor the best of country living. Federal parklands surround the land, and the Ross Barnett Reservoir and the Natchez Trace are nearby. You can see water views of the reservoir in the aerial photos. The property has gated access to the Natchez Trace Horse and Walking trail, adding to this beautiful equestrian property's uniqueness in a very secluded and quaint area in Madison County. The seller will divide it into two parcels if needed. Give Ellen a call for your private showing!

#### Click Here for an Interactive Map

MANAGING BROKER Office: 601.898.2772 Cell: 601.954.9395 Ellen@TomSmithHomes.com

TomSmithLandandHomes.com

Information is believed to be accurate but not guaranteed.