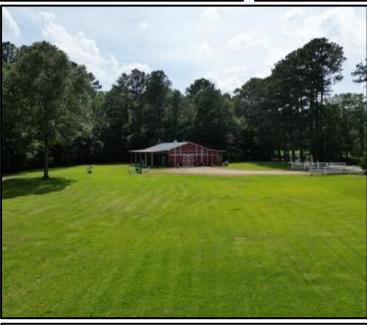

Welcome to your new perfect homesite or equestrian retreat with an MD Barn with living quarters in Madison County, MS. The property consists of 5± acres made up of 3± acres of sprawling, beautifully manicured grounds and approximately 2± wooded acres. The MD Red Barn is approximately 4,800 sf with an outside covered relaxing area, a large equipment storage area inside, and a rentable apartment with a washer and dryer. The adorable one-bedroom apartment has a bathroom, cozy closet, living area, and spacious kitchen. With the Natchez Trace just moments away, the blend of nature and convenience awaits you. This rare and unique opportunity to own such a haven in Madison County is an invitation to savor the best of country living. Federal parklands surround the land, and the Ross Barnett Reservoir and the Natchez Trace are nearby. You can see water views of the reservoir in the aerial photos. The property has gated access to the Natchez Trace Horse and Walking trail, adding to this beautiful equestrian property's uniqueness in a very secluded and quaint area in Madison County. The seller will divide it into two parcels if needed. Give Ellen a call for your private showing!