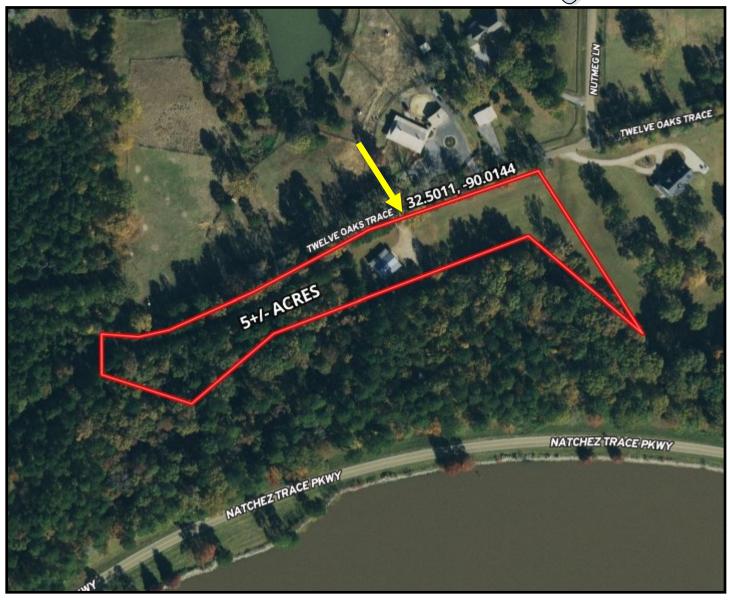

Welcome to your new perfect homesite or equestrian retreat with an MD Barn with living quarters in Madison County, MS. The property consists of 5± acres made up of 3± acres of sprawling, beautifully manicured grounds and approximately 2± wooded acres. The MD Red Barn is approximately 4,800 sf with an outside covered relaxing area, a large equipment storage area inside, and a rentable apartment with a washer and dryer. The adorable one-bedroom apartment has a bathroom, cozy closet, living area, and spacious kitchen. With the Natchez Trace just moments away, the blend of nature and convenience awaits you. This rare and unique opportunity to own such a haven in Madison County is an invitation to savor the best of country living. Federal parklands surround the land, and the Ross Barnett Reservoir and the Natchez Trace are nearby. You can see water views of the reservoir in the aerial photos. The property has gated access to the Natchez Trace Horse and Walking trail, adding to this beautiful equestrian property's uniqueness in a very secluded and quaint area in Madison County. The seller will divide it into two parcels if needed. Give Ellen a call for your private showing!