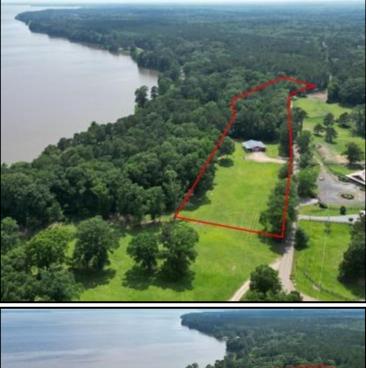

Welcome to your new perfect homesite or equestrian retreat with an MD Barn with living quarters in Madison County, MS. The property consists of 5± acres made up of 3± acres of sprawling, beautifully manicured grounds and approximately 2± wooded acres. The MD Red Barn is approximately 4,800 sf with an outside covered relaxing area, a large equipment storage area inside, and a rentable apartment with a washer and dryer. The adorable one-bedroom apartment has a bathroom, cozy closet, living area, and spacious kitchen. With the Natchez Trace just moments away, the blend of nature and convenience awaits you. This rare and unique opportunity to own such a haven in Madison County is an invitation to savor the best of country living. Federal parklands surround the land, and the Ross Barnett Reservoir and the Natchez Trace are nearby. You can see water views of the reservoir in the aerial photos. The property has gated access to the Natchez Trace Horse and Walking trail, adding to this beautiful equestrian property's uniqueness in a very secluded and quaint area in Madison County. The seller will divide it into two parcels if needed. Give Ellen a call for your private showing!