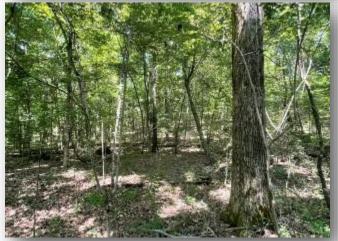

#### 70.3+/- ACRES IN MADISON COUNTY, MS

\$140,250

Here is it—just what you've been looking for! An affordable piece of land in Madison County, MS, that you can shape and develop into your ideal hunting property, all while you watch your trees grow for the next 30 years. This tract is located in a beautiful area of North Madison County. Most of the property is planted in 3-year-old growing and healthy pines. Plenty of road frontage allows you to have multiple entrances to hunt, depending on the wind direction. All this frontage also enables you to divide the property into smaller tracts. This 70.3+/- acre property is a clean slate that will allow you to develop the road system and food plots exactly where and how you want them. The rolling hills provide funnels and corridors ideal for ambushing from higher spots. The entire property is surrounded by neighbors with mature timber, which allows for many bedding opportunities for deer. Let your imagination run wild on how you want to cultivate this gem. Water and electricity are available, making this the perfect place for a small cabin and getaway for you, your family, and your friends.