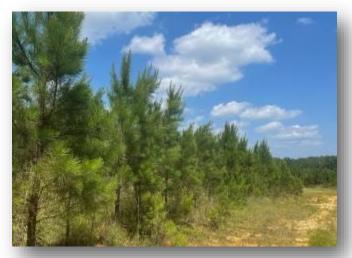

#### 70.3+/- ACRES IN MADISON COUNTY, MS

\$140,250

Here is it—just what you've been looking for! An affordable piece of land in Madison County, MS, that you can shape and develop into your ideal hunting property, all while you watch your trees grow for the next 30 years. This tract is located in a beautiful area of North Madison County. Most of the property is planted in 3-year-old growing and healthy pines. Plenty of road frontage allows you to have multiple entrances to hunt, depending on the wind direction. All this frontage also enables you to divide the property into smaller tracts. This 70.3+/- acre property is a clean slate that will allow you to develop the road system and food plots exactly where and how you want them. The rolling hills provide funnels and corridors ideal for ambushing from higher spots. The entire property is surrounded by neighbors with mature timber, which allows for many bedding opportunities for deer. Let your imagination run wild on how you want to cultivate this gem. Water and electricity are available, making this the perfect place for a small cabin and getaway for you, your family, and your friends.