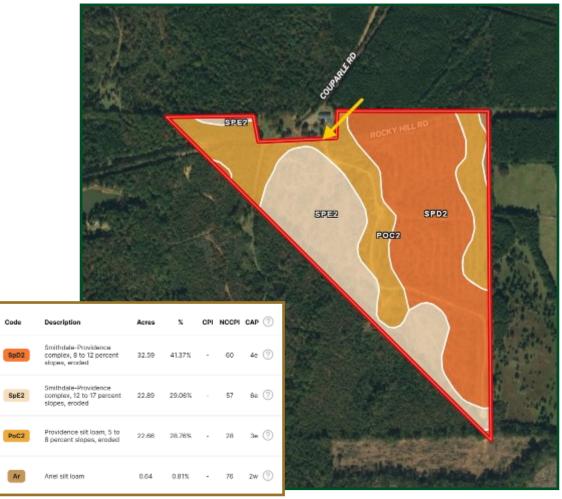

N**

REALTOR®

Office: 601.898.2772 Cell: 601.415.3883

DBelden@TomSmithLand.com



A Real Estate Expert You Can Trust

TomSmithLandandHomes.com

2011-2023 BEST BROKERAGES











# DAVID BELDEN REALTOR®

Office: 601.898.2772 Cell: 601.415.3883

DBelden@TomSmithLand.com











## **AERIAL MAP**



#### DAVID BELDEN

REALTOR®

Office: 601.898.2772 Cell: 601.415.3883

DBelden@TomSmithLand.com











## **OWNERSHIP MAP**



#### DAVID BELDEN

REALTOR®

Office: 601.898.2772 Cell: 601.415.3883

DBelden@TomSmithLand.com



A Real Estate Expert You Can Trust
TomSmithLandandHomes.com







## **TOPO MAP**



#### DAVID BELDEN

REALTOR®

Office: 601.898.2772 Cell: 601.415.3883

DBelden@TomSmithLand.com



A Real Estate Expert You Can Trust
TomSmithLandandHomes.com





## **SOIL MAP**



#### DAVID BELDEN

**REALTOR®** 

Office: 601.898.2772 Cell: 601.415.3883

DBelden@TomSmithLand.com









## **DIRECTIONAL MAP**



<u>Directions from Hwy 43 and Hwy 16 in Canton, MS</u>: Travel on Hwy 43 North for 14.7 miles. Turn left on Hwy 17 and travel 7.7 miles. Turn right onto Rocky Hill Road. Travel 4.2 miles, then the property will be on your left. <u>GOOGLE MAP LINK</u>



## DAVID **Belden**

**REALTOR®** 

Office: 601.898.2772 Cell: 601.415.3883

DBelden@TomSmithLand.com



A Real Estate Expert You Can Trust

TomSmithLandandHomes.com

2011-2023 BEST BROKERAGES