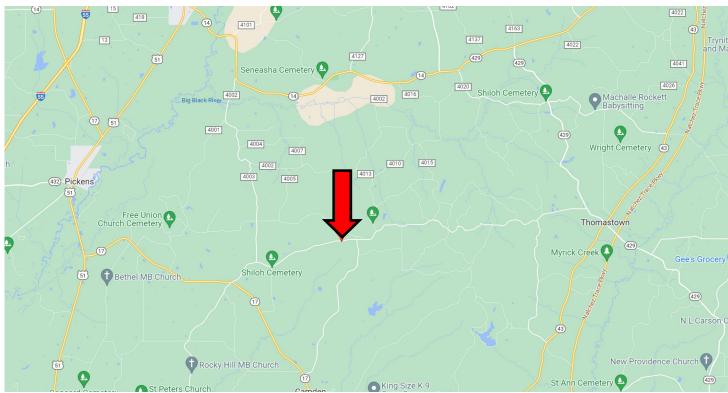

## **DIRECTIONAL MAP**

<u>Directions from Hwy 43 and Hwy 16 in Canton, MS</u>: Travel on Hwy 43 North for 14.7 miles. Turn left on Hwy 17 and travel 7.7 miles. Turn right onto Rocky Hill Road. Travel 4.2 miles, then the property will be on your left. <u>GOOGLE MAP LINK</u>