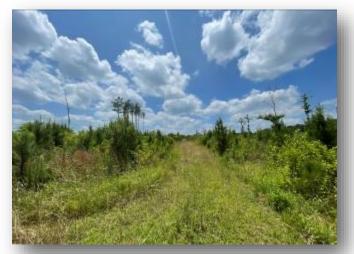

#### 78.7+/- ACRES IN MADISON COUNTY, MS

Here is it—just what you've been looking for! An affordable piece of land in Madison County, MS, that you can shape and develop into your ideal hunting property, all while you watch your trees grow for the next 30 years. This tract is located in a beautiful area of North Madison County. Most of the property is planted in 3-year-old pines that are growing and healthy. Plenty of road frontage allows you to have multiple entrances to hunt, depending on the wind direction. All this frontage also enables you to divide the property into smaller tracts. This 78.7+/- acre property is a clean slate that will allow you to develop the road system and food plots exactly where and how you want them. The rolling hills provide funnels and corridors ideal for ambushing from higher spots. The entire property is surrounded by neighbors with mature timber, allowing for many deer bedding opportunities. Let your imagination run wild on how you want to cultivate this gem. Water and electricity are available, making this the perfect place for a small cabin and getaway for you, your family, and your friends.