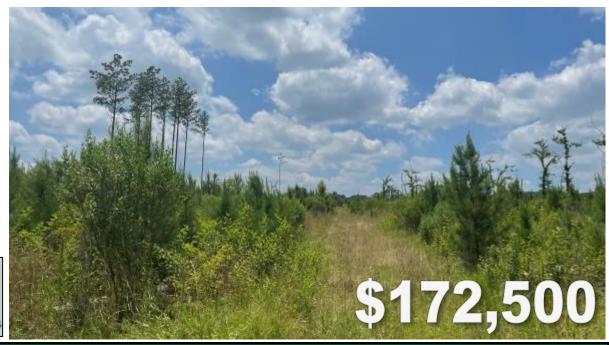

#### 78.7+/- ACRES IN MADISON COUNTY, MS

Here is it—just what you've been looking for! An affordable piece of land in Madison County, MS, that you can shape and develop into your ideal hunting property, all while you watch your trees grow for the next 30 years. This tract is located in a beautiful area of North Madison County. Most of the property is planted in 3-year-old pines that are growing and healthy. Plenty of road frontage allows you to have multiple entrances to hunt, depending on the wind direction. All this frontage also enables you to divide the property into smaller tracts. This 78.7+/- acre property is a clean slate that will allow you to develop the road system and food plots exactly where and how you want them. The rolling hills provide funnels and corridors ideal for ambushing from higher spots. The entire property is surrounded by neighbors with mature timber, allowing for many deer bedding opportunities. Let your imagination run wild on how you want to cultivate this gem. Water and electricity are available, making this the perfect place for a small cabin and getaway for you, your family, and your friends.