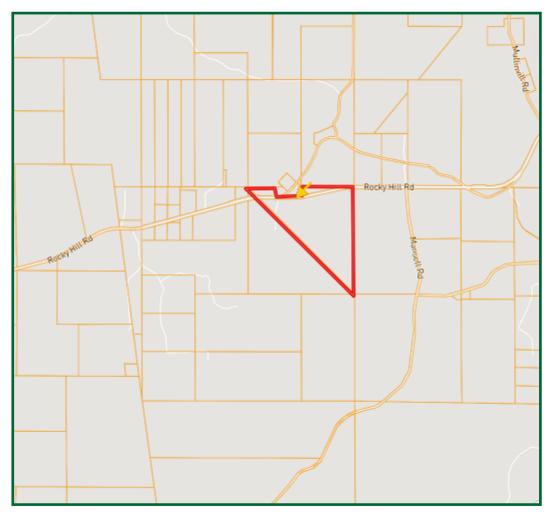

bushing from higher spots. The entire property is surrounded by neighbors with mature timber, allowing for many deer bedding opportunities. Let your imagination run wild on how you want to cultivate this gem. Water and electricity are available, making this the perfect place for a small cabin and getaway for you, your family, and your friends.



### DAVID **BELDEN**

REALTOR®

Office: 601.898.2772 Cell: 601.415.3883

DBelden@TomSmithLand.com



A Real Estate Expert You Can Trust

TomSmithLandandHomes.com

2011-2023 BEST BROKERAGES











# DAVID BELDEN REALTOR®

Office: 601.898.2772 Cell: 601.415.3883

DBelden@TomSmithLand.com











## **AERIAL MAP**



#### DAVID BELDEN

REALTOR®

Office: 601.898.2772 Cell: 601.415.3883

DBelden@TomSmithLand.com











## **OWNERSHIP MAP**



#### DAVID BELDEN

REALTOR®

Office: 601.898.2772 Cell: 601.415.3883

DBelden@TomSmithLand.com



A Real Estate Expert You Can Trust
TomSmithLandandHomes.com







## **TOPO MAP**



#### DAVID BELDEN

REALTOR®

Office: 601.898.2772 Cell: 601.415.3883

DBelden@TomSmithLand.com



A Real Estate Expert You Can Trust
TomSmithLandandHomes.com





## **SOIL MAP**



#### DAVID BELDEN

**REALTOR®** 

Office: 601.898.2772 Cell: 601.415.3883

DBelden@TomSmithLand.com









## **DIRECTIONAL MAP**



<u>Directions from Hwy 43 and Hwy 16 in Canton, MS</u>: Travel on Hwy 43 North for 14.7 miles. Turn left on Hwy 17 and travel 7.7 miles. Turn right onto Rocky Hill Road. Travel 4.2 miles, then the property will be on your left. <u>GOOGLE MAP LINK</u>



## DAVID **Belden**

**REALTOR®** 

Office: