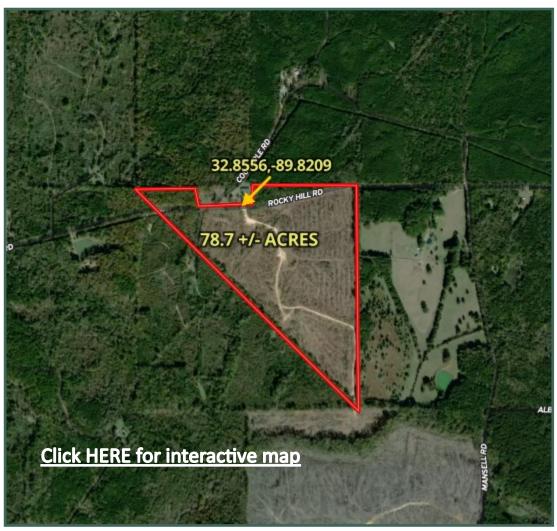

p the road system and food plots exactly where and how you want them. The rolling hills provide funnels and corridors ideal for ambushing from higher spots. The entire property is surrounded by neighbors with mature timber, allowing for many deer bedding opportunities. Let your imagination run wild on how you want to cultivate this gem. Water and electricity are available, making this the perfect place for a small cabin and getaway for you, your family, and your friends.



### DAVID **BELDEN**

REALTOR®

Office: 601.898.2772 Cell: 601.415.3883

DBelden@TomSmithLand.com



A Real Estate Expert You Can Trust

TomSmithLandandHomes.com

2011-2023 BEST BROKERAGES











# DAVID BELDEN REALTOR®

Office: 601.898.2772 Cell: 601.415.3883

DBelden@TomSmithLand.com











## **AERIAL MAP**



#### DAVID BELDEN

REALTOR®

Office: 601.898.2772 Cell: 601.415.3883

DBelden@TomSmithLand.com











## **OWNERSHIP MAP**



#### DAVID BELDEN

REALTOR®

Office: 601.898.2772 Cell: 601.415.3883

DBelden@TomSmithLand.com



A Real Estate Expert You Can Trust
TomSmithLandandHomes.com







## **TOPO MAP**



#### DAVID BELDEN

REALTOR®

Office: 601.898.2772 Cell: 601.415.3883

DBelden@TomSmithLand.com



A Real Estate Expert You Can Trust
TomSmithLandandHomes.com





## **SOIL MAP**



#### DAVID BELDEN

**REALTOR®** 

Office: 601.898.2772 Cell: 601.415.3883

DBelden@TomSmithLand.com









## **DIRECTIONAL MAP**



<u>Directions from Hwy 43 and Hwy 16 in Canton, MS</u>: Travel on Hwy 43 North for 14.7 miles. Turn left on Hwy 17 and travel 7.7 miles. Turn right onto Rocky Hill Roa