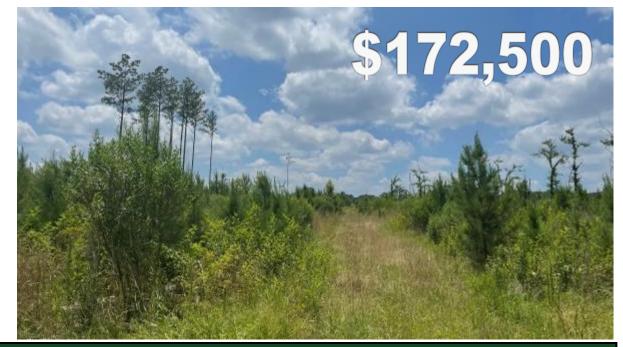

### 78.7+/- ACRES IN MADISON COUNTY, MS

OT

Expect More. Get More.

PotlatchDeltic. BROKER

Here is it—just what you've been looking for! An affordable piece of land in Madison County, MS, that you can shape and develop into your ideal hunting property, all while you watch your trees grow for the next 30 years. This tract is located in a beautiful area of North Madison County. Most of the property is planted in 3-year-old pines that are growing and healthy. Plenty of road frontage allows you to have multiple entrances to hunt, depending on the wind direction. All this frontage also enables you to divide the property into smaller tracts. This 78.7+/- acre property is a clean slate that will allow you to develop the road system and food plots exactly where and how you want them. The rolling hills provide funnels and corridors ideal for ambushing from higher spots. The entire property is surrounded by neighbors with mature timber, allowing for many deer bedding opportunities. Let your imagination run wild on how you want to cultivate this gem. Water and electricity are available, making this the perfect place for a small cabin and getaway for you, your family, and your friends.