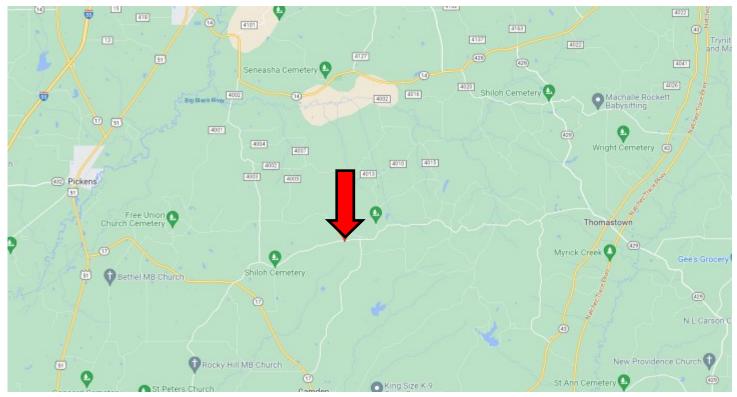

# **DIRECTIONAL MAP**

Directions from Hwy 43 and Hwy 16 in Canton, MS: Travel on Hwy 43 North for 14.7 miles. Turn left on Hwy 17 and travel 7.7 miles. Turn right onto Rocky Hill Road. Travel 4.2 miles, then the property will be on your left. <u>GOOGLE MAP LINK</u>