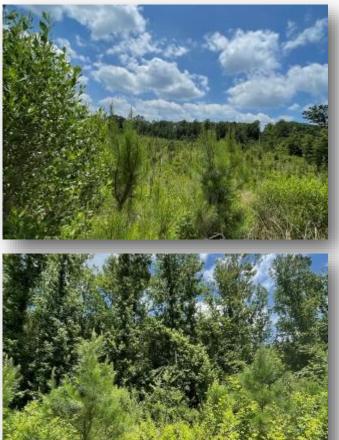

### 78.7+/- ACRES IN MADISON COUNTY, MS

OT

Expect More. Get More.

PotlatchDeltic. BROKER

Here is it—just what you've been looking for! An affordable piece of land in Madison County, MS, that you can shape and develop into your ideal hunting property, all while you watch your trees grow for the next 30 years. This tract is located in a beautiful area of North Madison County. Most of the property is planted in 3-year-old pines that are growing and healthy. Plenty of road frontage allows you to have multiple entrances to hunt, depending on the wind direction. All this frontage also enables you to divide the property into smaller tracts. This 78.7+/- acre property is a clean slate that will allow you to develop the road system and food plots exactly where and how you want them. The rolling hills provide funnels and corridors ideal for ambushing from higher spots. The entire property is surrounded by neighbors with mature timber, allowing for many deer bedding opportunities. Let your imagination run wild on how you want to cultivate this gem. Water and electricity are available, making this the perfect place for a small cabin and getaway for you, your family, and your friends.