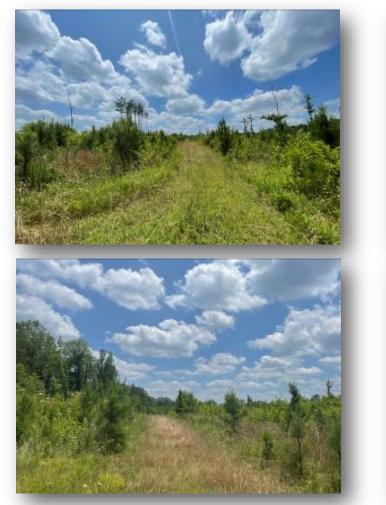

### 78.7+/- ACRES IN MADISON COUNTY, MS

OT

Expect More. Get More.

PotlatchDeltic. BROKER

Here is it—just what you've been looking for! An affordable piece of land in Madison County, MS, that you can shape and develop into your ideal hunting property, all while you watch your trees grow for the next 30 years. This tract is located in a beautiful area of North Madison County. Most of the property is planted in 3-year-old pines that are growing and healthy. Plenty of road frontage allows you to have multiple entrances to hunt, depending on the wind direction. All this frontage also enables you to divide the property into smaller tracts. This 78.7+/- acre property is a clean slate that will allow you to develop the road system and food plots exactly where and how you want them. The rolling hills provide funnels and corridors ideal for ambushing from higher spots. The entire property is surrounded by neighbors with mature timber, allowing for many deer bedding opportunities. Let your imagination run wild on how you want to cultivate this gem. Water and electricity are available, making this the perfect place for a small cabin and getaway for you, your family, and your friends.