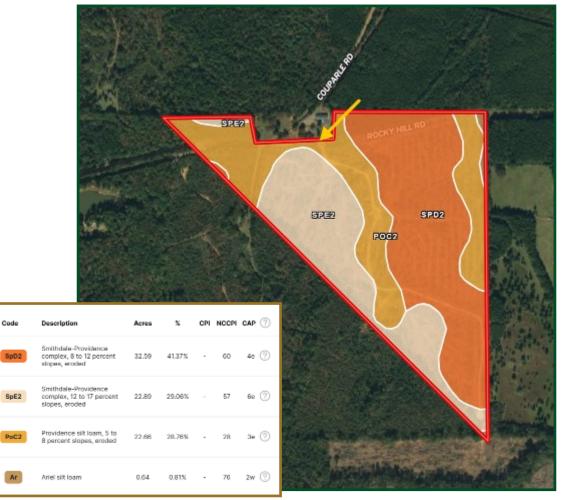

## **SOIL MAP**

STEVE MARTENS REALTOR<sup>®</sup>Licensed in MS & AL Office: 601.898.2772 Cell: 601.573.2962 Steve@TomSmithLand.com