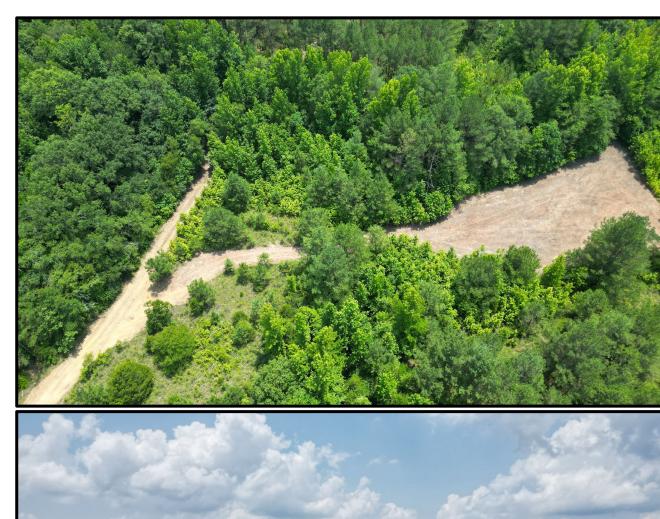

## 223+/- Acres Improved Hunting/Recreational Tract In Holmes County, MS

Welcome to your dream hunting and recreational property, an extraordinary 223+/- acre retreat in Holmes County, MS. Located at the end of Willow Flat Rd, a 2+/- mile dirt road, this property offers a secluded setting within a sprawling landscape of natural beauty and abundant wildlife. This property features newly improved food plots and roads, ensuring your hunting and recreational experiences are elevated to new heights. Whether you are an avid hunter or outdoor enthusiast, take advantage of the ten improved food plots ready for planting or the two small ponds on the property. This property offers 3+/- miles of improved roads, an atv bridge, and a ford crossing behind the entrance, making access easy. Most of the property is mixed Hardwood/Pine timber, with some areas featuring planted pine. This hunting and recreational property is a true gem with its expansive acreage, natural wonders, and diverse recreational opportunities. Whether you seek an escape from the pressures of everyday life or a thrilling hunting adventure, this property offers a rare chance to own a slice of paradise. Take advantage of the chance to make this exceptional property your own! Call John Delpapa today!