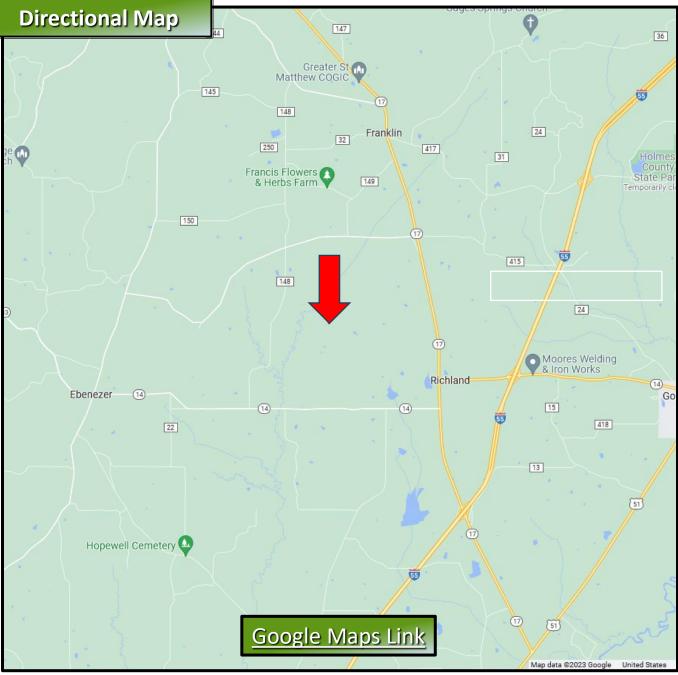

<u>Directions from the intersection of MS-17 N & I-55S in Pickens, MS:</u> Travel north on MS-17 N for 3.5 miles. Turn left on Willow Flat Rd and travel 2 miles. The property is at the end of Willow Flat Rd and marked with signs.

#### A Real Estate Expert You Can Trust

TomSmithLandandHomes.com

<u>Directions from the intersection of MS-17 N & I-55S in Pickens, MS:</u> Travel north on MS-17 N for 3.5 miles. Turn left on Willow Flat Rd and travel 2 miles. The property is at the end of Willow Flat Rd and marked with signs.