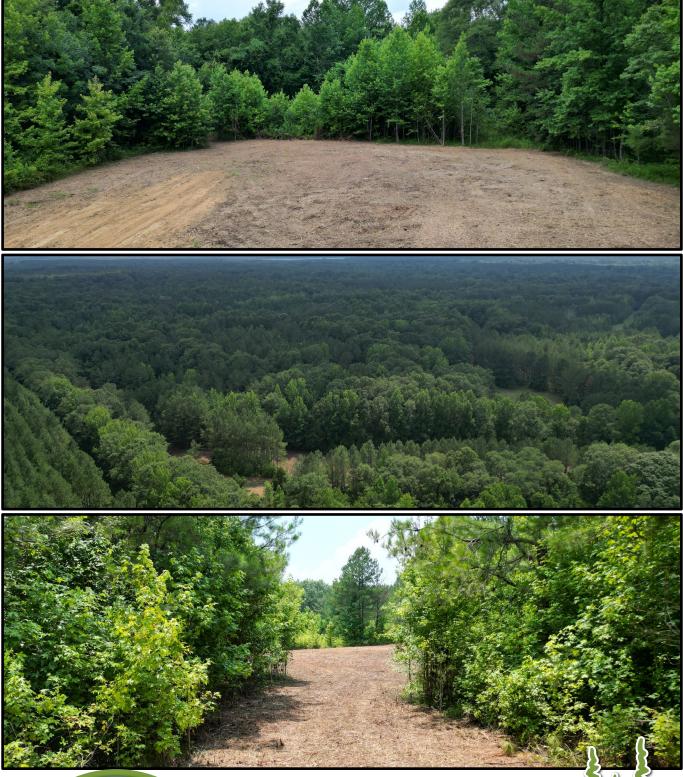

## 223+/- Acres Improved Hunting/Recreational Tract In Holmes County, MS

Welcome to your dream hunting and recreational property, an extraordinary 223+/- acre retreat in Holmes County, MS. Located at the end of Willow Flat Rd, a 2+/- mile dirt road, this property offers a secluded setting within a sprawling landscape of natural beauty and abundant wildlife. This property features newly improved food plots and roads, ensuring your hunting and recreational experiences are elevated to new heights. Whether you are an avid hunter or outdoor enthusiast, take advantage of the ten improved food plots ready for planting or the two small ponds on the property. This property offers 3+/- miles of improved roads, an atv bridge, and a ford crossing behind the entrance, making access easy. Most of the property is mixed Hardwood/Pine timber, with some areas featuring planted pine. This hunting and recreational property is a true gem with its expansive acreage, natural wonders, and diverse recreational opportunities. Whether you seek an escape from the pressures of everyday life or a thrilling hunting adventure, this property offers a rare chance to own a slice of paradise. Take advantage of the chance to make this exceptional property your own! Call John Delpapa today!