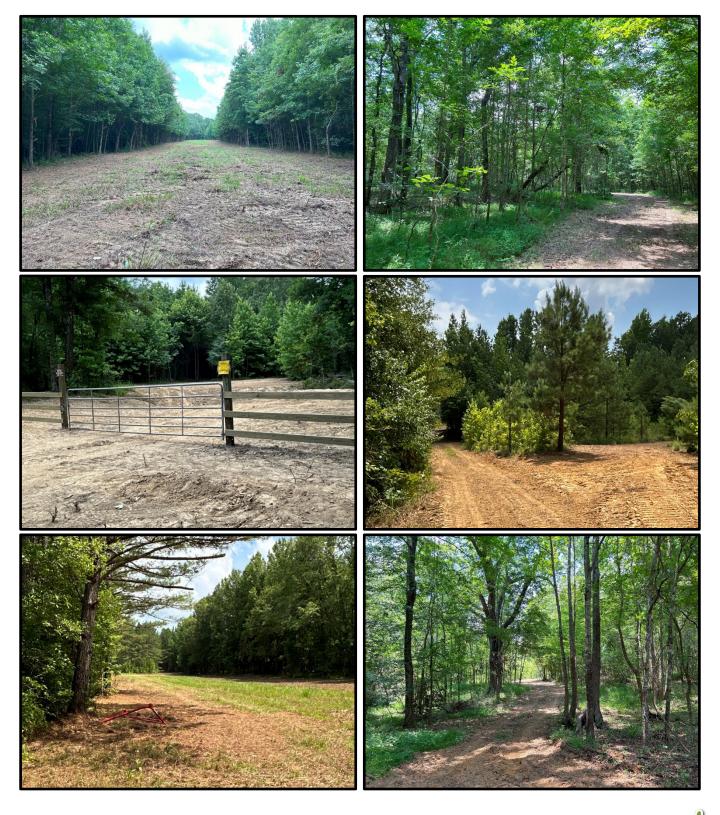

## 223+/- Acres Improved Hunting/Recreational Tract In Holmes County, MS

Welcome to your dream hunting and recreational property, an extraordinary 223+/- acre retreat in Holmes County, MS. Located at the end of Willow Flat Rd, a 2+/- mile dirt road, this property offers a secluded setting within a sprawling landscape of natural beauty and abundant wildlife. This property features newly improved food plots and roads, ensuring your hunting and recreational experiences are elevated to new heights. Whether you are an avid hunter or outdoor enthusiast, take advantage of the ten improved food plots ready for planting or the two small ponds on the property. This property offers 3+/- miles of improved roads, an atv bridge, and a ford crossing behind the entrance, making access easy. Most of the property is mixed Hardwood/Pine timber, with some areas featuring planted pine. This hunting and recreational property is a true gem with its expansive acreage, natural wonders, and diverse recreational opportunities. Whether you seek an escape from the pressures of everyday life or a thrilling hunting adventure, this property offers a rare chance to own a slice of paradise. Take advantage of the chance to make this exceptional property your own! Call John Delpapa today!