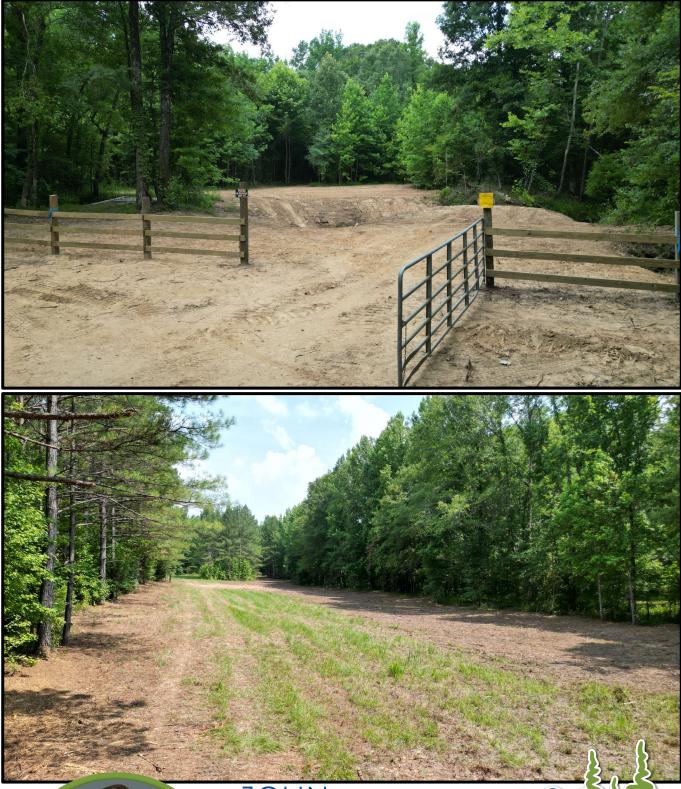

## 223+/- Acres Improved Hunting/Recreational Tract In Holmes County, MS

Welcome to your dream hunting and recreational property, an extraordinary 223+/- acre retreat in Holmes County, MS. Located at the end of Willow Flat Rd, a 2+/- mile dirt road, this property offers a secluded setting within a sprawling landscape of natural beauty and abundant wildlife. This property features newly improved food plots and roads, ensuring your hunting and recreational experiences are elevated to new heights. Whether you are an avid hunter or outdoor enthusiast, take advantage of the ten improved food plots ready for planting or the two small ponds on the property. This property offers 3+/- miles of improved roads, an atv bridge, and a ford crossing behind the entrance, making access easy. Most of the property is mixed Hardwood/Pine timber, with some areas featuring planted pine. This hunting and recreational property is a true gem with its expansive acreage, natural wonders, and diverse recreational opportunities. Whether you seek an escape from the pressures of everyday life or a thrilling hunting adventure, this property offers a rare chance to own a slice of paradise. Take advantage of the chance to make this exceptional property your own! Call John Delpapa today!