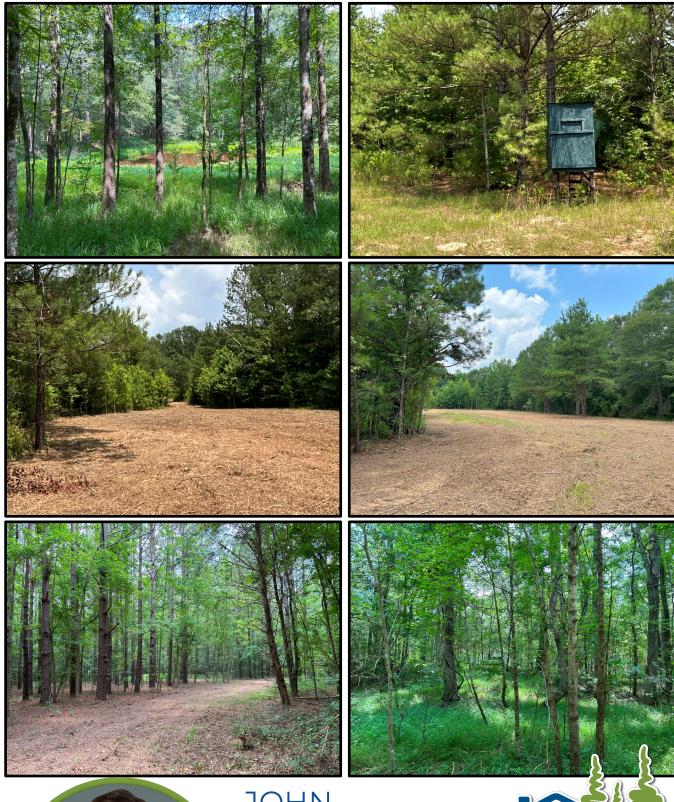

## 223+/- Acres Improved Hunting/Recreational Tract In Holmes County, MS

Welcome to your dream hunting and recreational property, an extraordinary 223+/- acre retreat in Holmes County, MS. Located at the end of Willow Flat Rd, a 2+/- mile dirt road, this property offers a secluded setting within a sprawling landscape of natural beauty and abundant wildlife. This property features newly improved food plots and roads, ensuring your hunting and recreational experiences are elevated to new heights. Whether you are an avid hunter or outdoor enthusiast, take advantage of the ten improved food plots ready for planting or the two small ponds on the property. This property offers 3+/- miles of improved roads, an atv bridge, and a ford crossing behind the entrance, making access easy. Most of the property is mixed Hardwood/Pine timber, with some areas featuring planted pine. This hunting and recreational property is a true gem with its expansive acreage, natural wonders, and diverse recreational opportunities. Whether you seek an escape from the pressures of everyday life or a thrilling hunting adventure, this property offers a rare chance to own a slice of paradise. Take advantage of the chance to make this exceptional property your own! Call John Delpapa today!