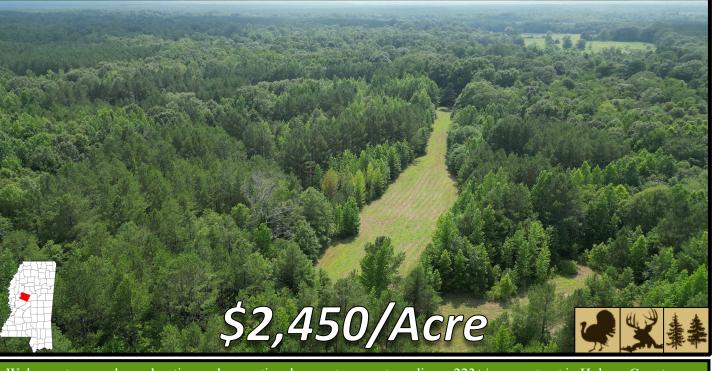

## 223+/- Acres Improved Hunting/Recreational Tract In Holmes County, MS

Welcome to your dream hunting and recreational property, an extraordinary 223+/- acre retreat in Holmes County, MS. Located at the end of Willow Flat Rd, a 2+/- mile dirt road, this property offers a secluded setting within a sprawling landscape of natural beauty and abundant wildlife. This property features newly improved food plots and roads, ensuring your hunting and recreational experiences are elevated to new heights. Whether you are an avid hunter or outdoor enthusiast, take advantage of the ten improved food plots ready for planting or the two small ponds on the property. This property offers 3+/- miles of improved roads, an atv bridge, and a ford crossing behind the entrance, making access easy. Most of the property is mixed Hardwood/Pine timber, with some areas featuring planted pine. This hunting and recreational property is a true gem with its expansive acreage, natural wonders, and diverse recreational opportunities. Whether you seek an escape from the pressures of everyday life or a thrilling hunting adventure, this property offers a rare chance to own a slice of paradise. Take advantage of the chance to make this exceptional property your own! Call John Delpapa today!