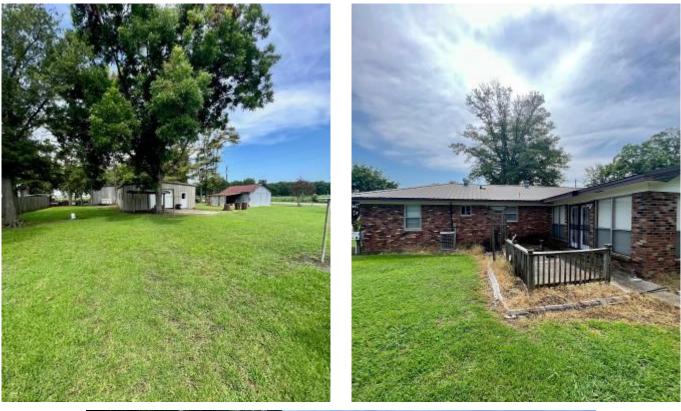

#### 49 Stanton Road Cleveland, MS 38732

Discover this charming home situated North of Bayou Academy in Cleveland, Bolivar County, MS. This house offers two shops, one of which is an insulated 25x25 metal shop on a concrete slab providing plenty of space to store your toys. The big backyard has plenty of room for you and the family to get together. The house sits on 0.68+/- acres and has 2,190 sqft with four bedrooms, two and a half bathrooms, and a lovely sun room looking out the back yard. The primary bedroom features two walk-in closets and a jacuzzi tub. Call Anthony today for a private showing!