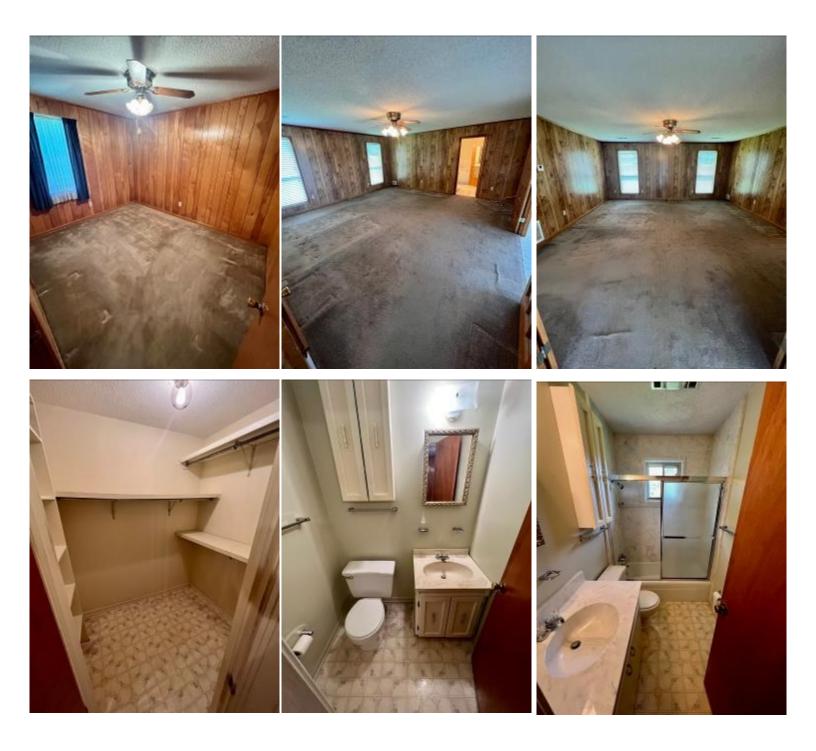

#### 49 Stanton Road Cleveland, MS 38732

Discover this charming home situated North of Bayou Academy in Cleveland, Bolivar County, MS. This house offers two shops, one of which is an insulated 25x25 metal shop on a concrete slab providing plenty of space to store your toys. The big backyard has plenty of room for you and the family to get together. The house sits on 0.68+/- acres and has 2,190 sqft with four bedrooms, two and a half bathrooms, and a lovely sun room looking out the back yard. The primary bedroom features two walk-in closets and a jacuzzi tub. Call Anthony today for a private showing!