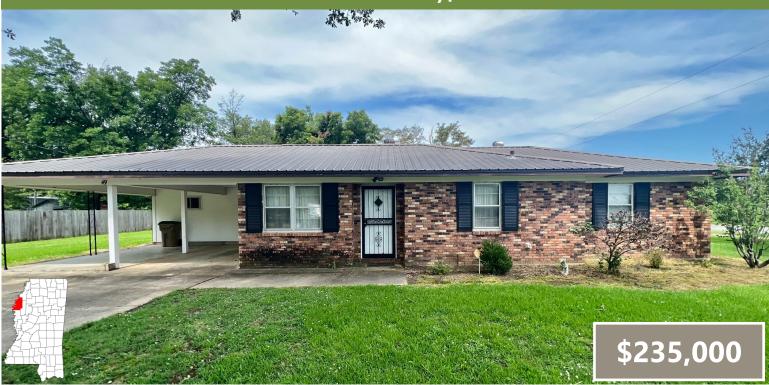

### Charming Brick Home Bolivar County, MS

#### 49 Stanton Road Cleveland, MS 38732

Discover this charming home situated North of Bayou Academy in Cleveland, Bolivar County, MS. This house offers two shops, one of which is an insulated 25x25 metal shop on a concrete slab providing plenty of space to store your toys. The big backyard has plenty of room for you and the family to get together. The house sits on 0.68+/- acres and has 2,190 sqft with four bedrooms, two and a half bathrooms, and a lovely sun room looking out the back yard. The primary bedroom features two walk-in closets and a jacuzzi tub. Call Anthony today for a private showing!