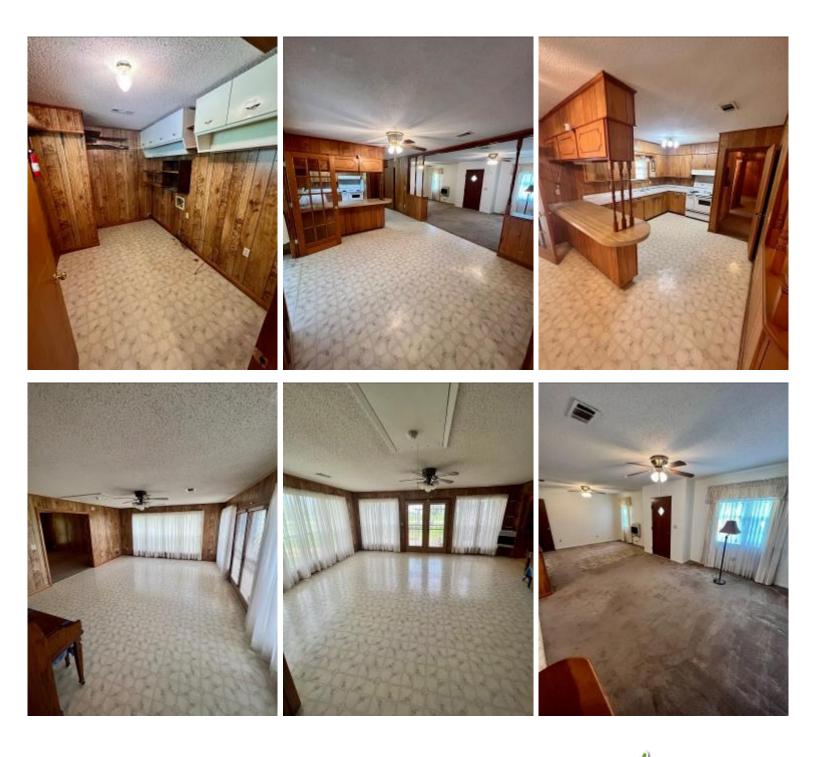

#### 49 Stanton Road Cleveland, MS 38732

Discover this charming home situated North of Bayou Academy in Cleveland, Bolivar County, MS. This house offers two shops, one of which is an insulated 25x25 metal shop on a concrete slab providing plenty of space to store your toys. The big backyard has plenty of room for you and the family to get together. The house sits on 0.68+/- acres and has 2,190 sqft with four bedrooms, two and a half bathrooms, and a lovely sun room looking out the back yard. The primary bedroom features two walk-in closets and a jacuzzi tub. Call Anthony today for a private showing!