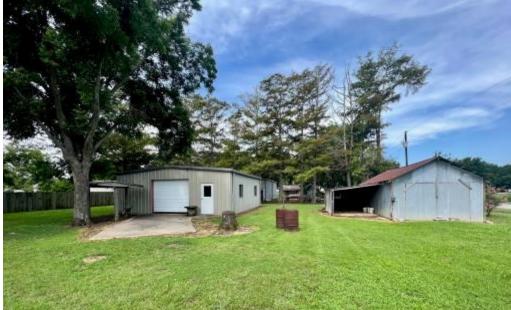

#### 49 Stanton Road Cleveland, MS 38732

Discover this charming home situated North of Bayou Academy in Cleveland, Bolivar County, MS. This house offers two shops, one of which is an insulated 25x25 metal shop on a concrete slab providing plenty of space to store your toys. The big backyard has plenty of room for you and the family to get together. The house sits on 0.68+/- acres and has 2,190 sqft with four bedrooms, two and a half bathrooms, and a lovely sun room looking out the back yard. The primary bedroom features two walk-in closets and a jacuzzi tub. Call Anthony today for a private showing!