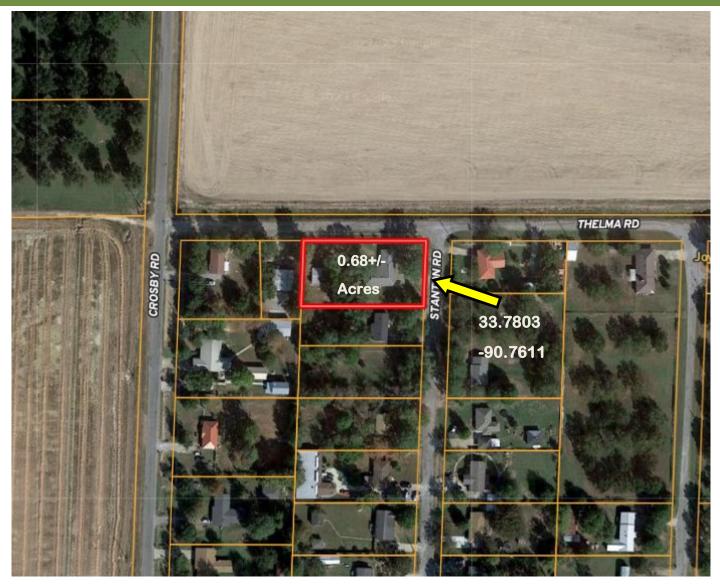

pproximately 2.8 miles and turn right onto Crosby Road. Travel 1.8 miles then turn right onto Thelma Road. In 0.1 miles turn right onto Stanton Road. After 72 feet, the house will be on the right.

ANTHONY STEEN REALTOR® Office: 662.441.2500 Cell: 662.645.5151 Anthony@TomSmithLand.com



A Real Estate Expert You Can Trust



Information is believed to be accurate but not guaranteed.



# ANTHONY STEEN

Office: 662.441.2500 Cell: 662.645.5151 Anthony@TomSmithLand.com

### OM 10 D) DYA HOM Expect-More. Get-More.





# ANTHONY STEEN

Office: 662.441.2500 Cell: 662.645.5151 Anthony@TomSmithLand.com

### OII Expect-More. Get-More.







# ANTHONY STEEN

Office: 662.441.2500 Cell: 662.645.5151 Anthony@TomSmithLand.com

### oms LANNO DIANNO D HOMES Expect-More. Get-More.



### **AERIAL MAP**



#### **<u>Click for Interactive Map</u>**

# ANTHONY STEEN

Office: 662.441.2500 Cell: 662.645.5151 Anthony@TomSmithLand.com





## **OWNERSHIP MAP**

|  | Crosby Rd |           |    |            |    |  |
|--|-----------|-----------|----|------------|----|--|
|  |           | Thelma Rd |    |            |    |  |
|  |           | 1554      | 49 |            | 50 |  |
|  | Crosby Rd |           | 45 | Stanton Rd |    |  |
|  |           | 1546      |    |            | 42 |  |
|  |           |           | 39 | Star       | 40 |  |
|  |           |           | 35 |            | 34 |  |

# ANTHONY STEEN

Office: 662.441.2500 Cell: 662.645.5151 Anthony@TomSmithLand.com

### OIII ND. 80 Expect More. Get More.



## **DIRECTIONAL MAP**



#### Address: 49 Stanton Rd. Cleveland, MS 38732

**Di