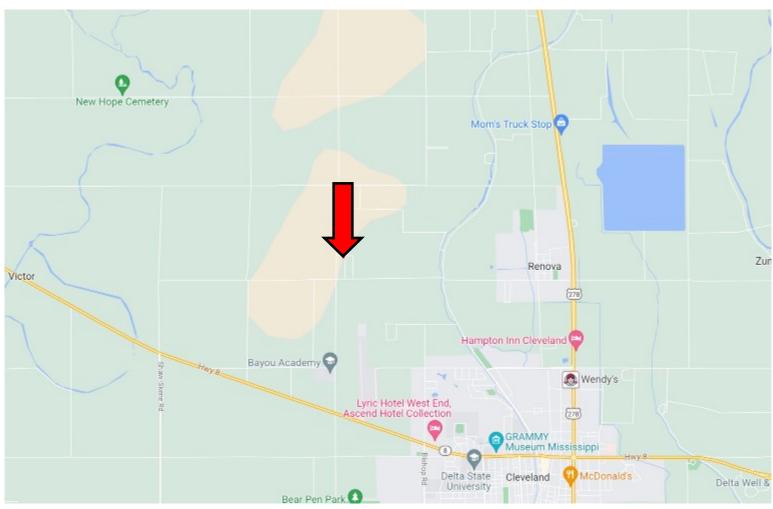

## **DIRECTIONAL MAP**

#### Address: 49 Stanton Rd. Cleveland, MS 38732

**Directions from HWY 61 and HWY 8 in Cleveland, MS:** Travel West on Hwy 8 for approximately 2.8 miles and turn right onto Crosby Road. Travel 1.8 miles then turn right onto Thelma Road. In 0.1 miles turn right onto Stanton Road. After 72 feet, the house will be on the right. <u>Click for Google Maps</u>