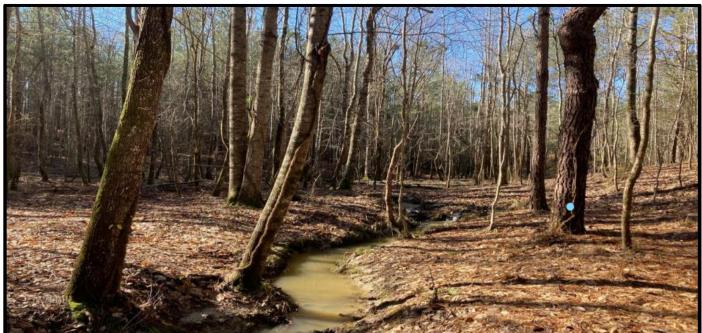

# Recreational/ Home Site 65 +/- Acres in Neshoba County, MS

This 65 +/- acres in Neshoba County, MS has a little bit of everything. This rolling property has a few nice places to build a home with utilities nearby. There was also a lot of deer and wildlife sign throughout the property. This piece sits back in a quite community and is on the Neshoba County, Kemper County line. There is a good age structure of mixed timber on this property and nice little creek running through it as well. There is also approximately 25 +/- acres of fresh cutover. To schedule a private showing, call or text Walker!