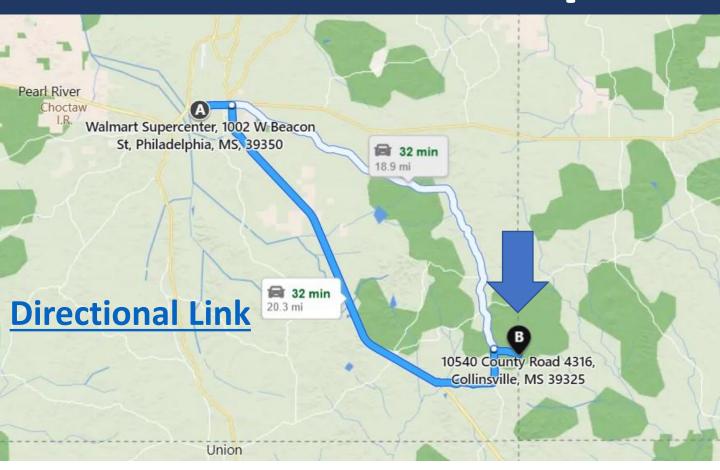

## **Directional Map**

<u>Directions from Walmart Philadelphia, MS:</u> Leave Walmart and head east for 59 feet and turn left towards MS-21/ Main Street. Then in .1 miles turn right onto MS-21/ Main Street. Then in 1.8 miles bear right onto MS-486/ Golf Course Road. Then after 10.8 miles keep straight onto MS-491/ Highway 491 South. Then in 5.1 miles bear left onto County Road 4316. The property will be on your right in 1 mile.

<u>Directions from Walmart Philadelphia, MS:</u> Leave Walmart and head east for 59 feet and turn left towards MS-21/ Main Street. Then in .1 miles turn right onto MS-21/ Main Street. Then in 1.8 miles bear right onto MS-486/ Golf Course Road. Then after 10.8 miles keep straight onto MS-491/ Highway 491 South. Then in 5.1 miles bear left onto County Road 4316. The property will be on your right in 1 mile.