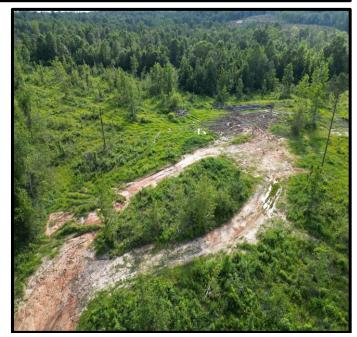

# Recreational/ Home Site 65 +/- Acres in Neshoba County, MS

This 65 +/- acres in Neshoba County, MS has a little bit of everything. This rolling property has a few nice places to build a home with utilities nearby. There was also a lot of deer and wildlife sign throughout the property. This piece sits back in a quite community and is on the Neshoba County, Kemper County line. There is a good age structure of mixed timber on this property and nice little creek running through it as well. There is also approximately 25 +/- acres of fresh cutover. To schedule a private showing, call or text Walker!