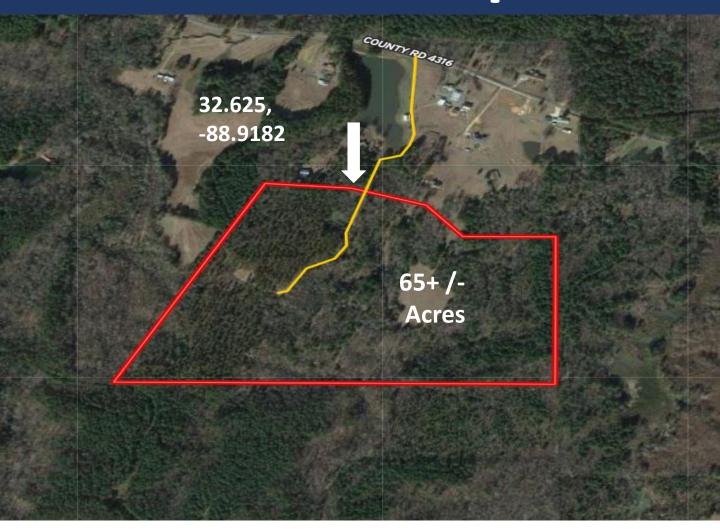

## **Aerial Map**

## **Directional Map**

<u>Directions from Walmart Philadelphia, MS:</u> Leave Walmart and head east for 59 feet and turn left towards MS-21/ Main Street. Then in .1 miles turn right onto MS-21/ Main Street. Then in 1.8 miles bear right onto MS-486/ Golf Course Road. Then after 10.8 miles keep straight onto MS-491/ Highway 491 South. Then in 5.1 miles bear left onto County Road 4316. The property will be on your right in 1 mile.