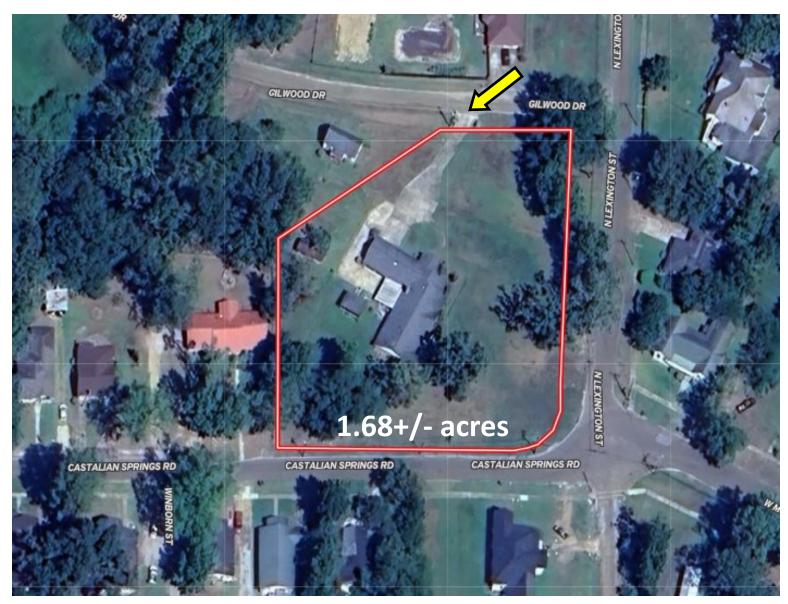

eing less than an hour from Madison, MS. Call Sam to schedule your viewing today!

<u>Directions from the intersection of S Jackson Street and Hwy 12 in Durant, MS:</u> Travel west on W Mulberry Street for .3 miles. Turn right onto N Lexington St. After 194 feet, the property will be on the left.

187 N Lexington St, Durant, MS



SAM SAMPLE

Office: 601.898.2772 Cell: 601.668.5697 Sam@TomSmithLand.com



A Real Estate Expert You Can Trust

TomSmithLandandHomes.com

BEST BEST

















Expect More. Get More.



### SAM SAMPLE REALTOR®

Office: 601.898.2772 Cell: 601.668.5697 Sam@TomSmithLand.com















### SAM SAMPLE REALTOR®

Office: 601.898.2772 Cell: 601.668.5697 Sam@TomSmithLand.com



### A Real Estate Expert You Can Trust TomSmithLandandHomes.com



## **Aerial Map**



#### INTERACTIVE MAP

#### SAM **SAMPLE**

REALTOR®

Office: 601.898.2772 Cell: 601.668.5697 Sam@TomSmithLand.com



A Real Estate Expert You Can Trust

TomSmithLandandHomes.com



## Ownership Map



#### SAM **SAMPLE**

Office: 601.898.2772 Cell: 601.668.5697 Sam@TomSmithLand.com







## **Directional Map**



<u>Directions from the intersection of S Jackson Street and Hwy 12 in Durant, MS:</u> Travel west on W Mulberry Street for .3 miles. Turn right onto N Lexington St. After 194 feet, the property will be on the left.

Address: 187 N Lexington St, Durant, MS, 39063 GOOGLE MAP LINK