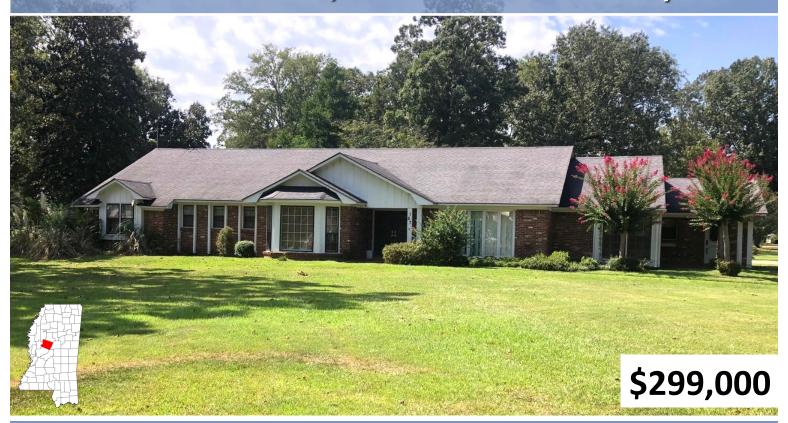

# Spacious Home in Durant, MS Situated on 1.68+/- Acres in Holmes County

Discover this charming property in Holmes County, MS. The home is on a 1.68± acre lot and has a convenient two-car carport. As you step inside, you'll find a welcoming den with a cozy fireplace and a spacious kitchen, ideal for hosting gatherings. Whether indoors or outdoors, this home provides ample space for entertainment or relaxation. With its undeniable Southern charm, the main home exhibit incredible curb appeal. Enjoy the small-town life while being less than an hour from Madison, MS. Call Sam to schedule your viewing today!

187 N Lexington St, Durant, MS

SAM SAMPLE

Office: 601.898.2772 Cell: 601.668.5697 Sam@TomSmithLand.com

A Real Estate Expert You Can Trust

TomSmithLandandHomes.com

BEST BEST

Expect More. Get More.