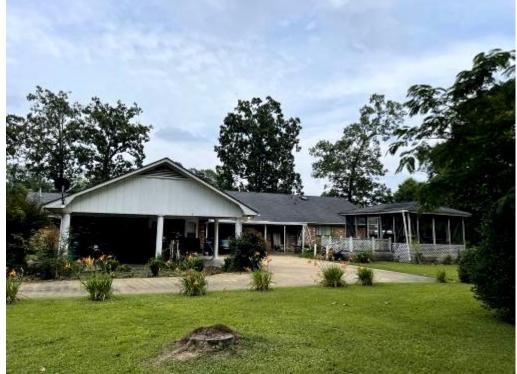

# Spacious Home in Durant, MS Situated on 1.68+/- Acres in Holmes County

Discover this charming property in Holmes County, MS. The home is on a 1.68± acre lot and has a convenient two-car carport. As you step inside, you'll find a welcoming den with a cozy fireplace and a spacious kitchen, ideal for hosting gatherings. Whether indoors or outdoors, this home provides ample space for entertainment or relaxation. With its undeniable Southern charm, the main home exhibit incredible curb appeal. Enjoy the small-town life while being less than an hour from Madison, MS. Call Sam to schedule your viewing today!

187 N Lexington St, Durant, MS

SAM SAMPLE

Office: 601.898.2772 Cell: 601.668.5697 Sam@TomSmithLand.com

A Real Estate Expert You Can Trust

TomSmithLandandHomes.com

BEST BEST

Expect More. Get More.