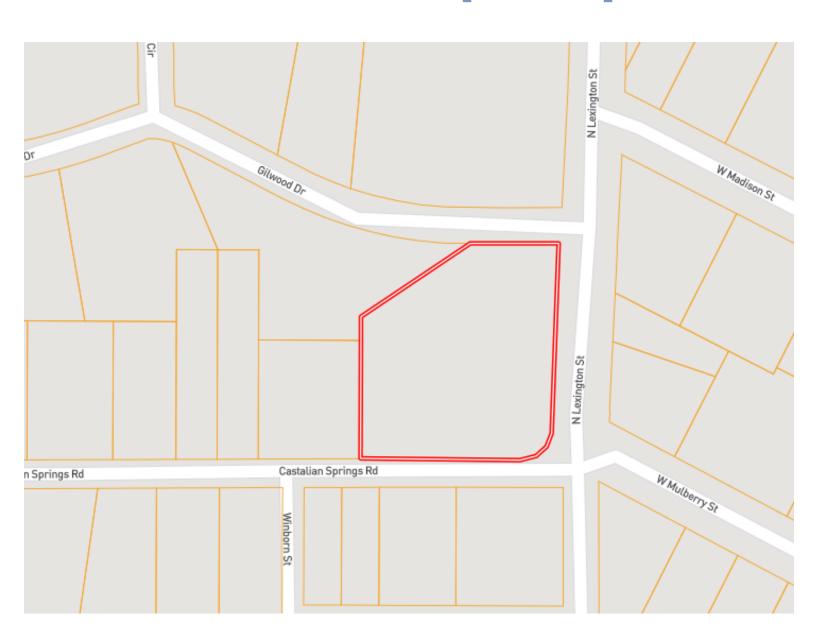

for .3 miles. Turn right onto N Lexington St. After 194 feet, the property will be on the left.

187 N Lexington St, Durant, MS



SAM SAMPLE

Office: 601.898.2772 Cell: 601.668.5697 Sam@TomSmithLand.com



A Real Estate Expert You Can Trust

TomSmithLandandHomes.com

BEST BEST

















Expect More. Get More.



### SAM SAMPLE REALTOR®

Office: 601.898.2772 Cell: 601.668.5697 Sam@TomSmithLand.com















### SAM SAMPLE REALTOR®

Office: 601.898.2772 Cell: 601.668.5697 Sam@TomSmithLand.com



### A Real Estate Expert You Can Trust TomSmithLandandHomes.com



## **Aerial Map**



#### INTERACTIVE MAP

#### SAM **SAMPLE**

REALTOR®

Office: 601.898.2772 Cell: 601.668.5697 Sam@TomSmithLand.com



A Real Estate Expert You Can Trust

TomSmithLandandHomes.com



## Ownership Map



#### SAM **SAMPLE**

Office: 601.898.2772 Cell: 601.668.5697 Sam@TomSmithLand.com







## **Directional Map**



<u>Directions from the intersection of S Jackson Street and Hwy 12 in Durant, MS:</u> Travel west on W Mulberry Street for .3 miles. Turn right onto N Lexington St. After 194 feet, the property will be on the left.

Address: 187 N Lexington St, Durant, MS, 39063 GOOGLE MAP LINK