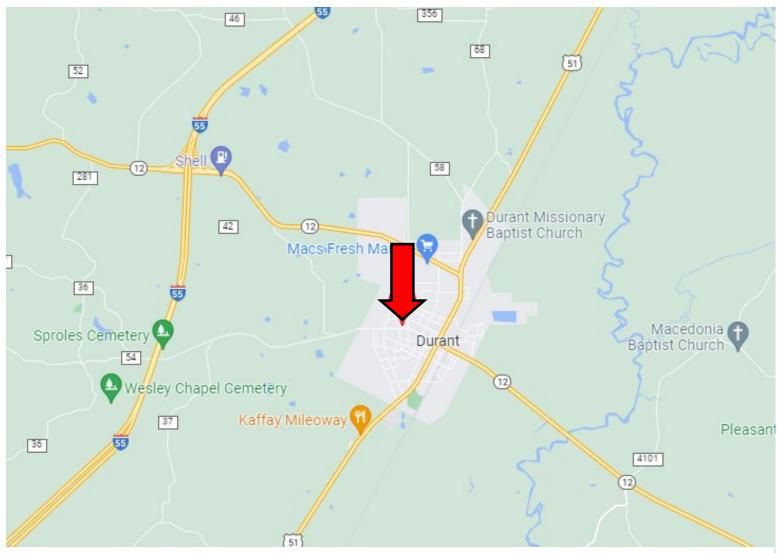

## **Directional Map**

<u>Directions from the intersection of S Jackson Street and Hwy 12 in Durant, MS:</u> Travel west on W Mulberry Street for .3 miles. Turn right onto N Lexington St. After 194 feet, the property will be on the left.