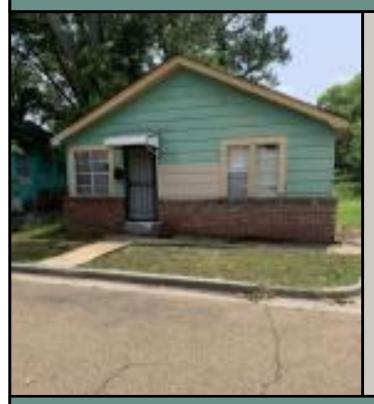

Address: 1107 W Silas Brown Street
Jackson, MS 39204

Calling all investors!!! Take a look at this fixer-upper built in 1944! This home is 756+/- sq. ft. and sits on a 0.16+/- acre lot in Hinds County, MS! A little creative vision could transform this three bedroom, one bathroom home into something beautiful. This is a great opportunity for someone seeking a project with great potential. Though it needs some tender loving care, this home boasts solid foundations and offers many possibilities. This great investment property is located on W Silas Brown Street, close to all the amenities of Jackson. Call Danny today to schedule a viewing.