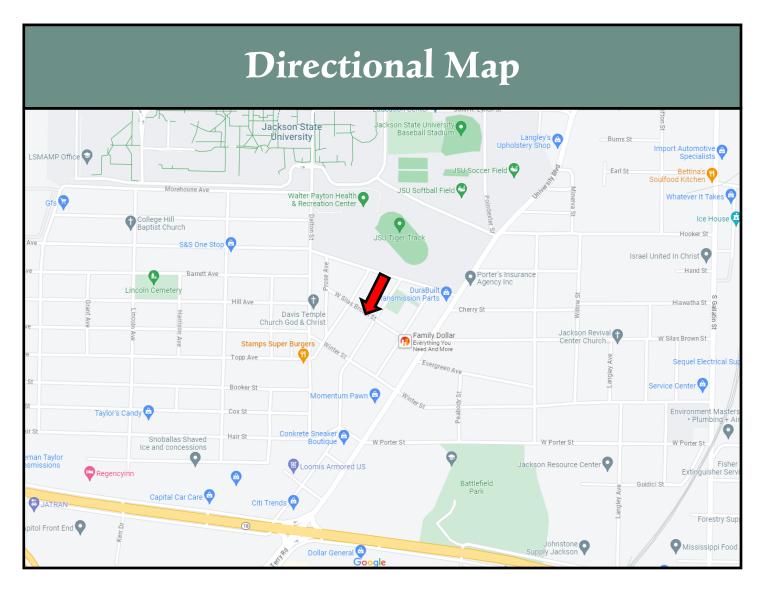

#### HINDS COUNTY INVESTMENT PROPERTY

\$28,000

Directions from US-80 West in Jackson, MS: Turn right onto University Blvd. Travel 0.2 miles and turn left onto W Porter Street. Travel 276 feet and turn right onto Fairmont Avenue. Travel 0.2 miles and turn left onto W Silas Brown Street. The home will be on the left in 102 feet.

# Call me today! Tom

**DANNY WILLOUGHBY, REALTOR®**Danny@TomSmithLand.com
601.898.2772 office | 601.720.9995 cell

<u>Directions from US-80 West in Jackson, MS</u>: Turn right onto University Blvd. Travel 0.2 miles and turn left onto W Porter Street. Travel 276 feet and turn right onto Fairmont Avenue. Travel 0.2 miles and turn left onto W Silas Brown Street. The home will be on the left in 102 feet.