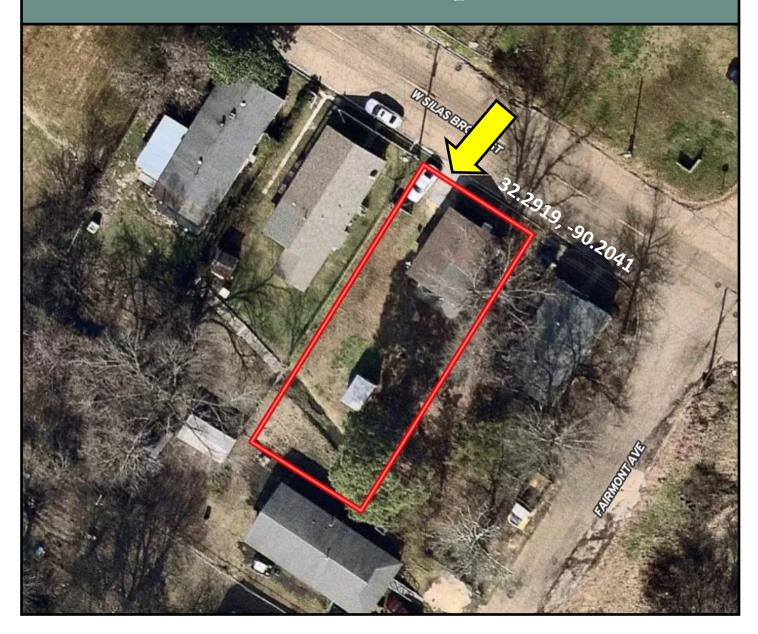

on the left in 102 feet.

Address: 1107 W Silas Brown Street
Jackson, MS 39204

Calling all investors!!! Take a look at this fixer-upper built in 1944! This home is 756+/- sq. ft. and sits on a 0.16+/- acre lot in Hinds County, MS! A little creative vision could transform this three bedroom, one bathroom home into something beautiful. This is a great opportunity for someone seeking a project with great potential. Though it needs some tender loving care, this home boasts solid foundations and offers many possibilities. This great investment property is located on W Silas Brown Street, close to all the amenities of Jackson. Call Danny today to schedule a viewing.



Call me today!

**DANNY WILLOUGHBY, REALTOR®**Danny@TomSmithLand.com
601.898.2772 office | 601.720.9995 cell



## Aerial Map





#### **Click for Interactive Map**

# Call me today!

DANNY WILLOUGHBY, REALTOR Danny@TomSmithLand.com 601.898.2772 office | 601.720.9995 cell







# Call me today! Tom

**DANNY WILLOUGHBY, REALTOR®**Danny@TomSmithLand.com
601.898.2772 office | 601.720.9995 cell





<u>Directions from US-80 West in Jackson, MS</u>: Turn right onto University Blvd. Travel 0.2 miles and turn left onto W Porter Street. Travel 276 feet and turn right onto Fairmont Avenue. Travel 0.2 miles and turn left onto W Silas Brown Street. The home will be on the left in 102 feet.

Address: 1107 W Silas Brown Street Jackson, MS 39204



# Call me today!

DANNY WILLOUGHBY, REALTOR® Danny@TomSmithLand.com 601.898.2772 office | 601.720.9995 cell