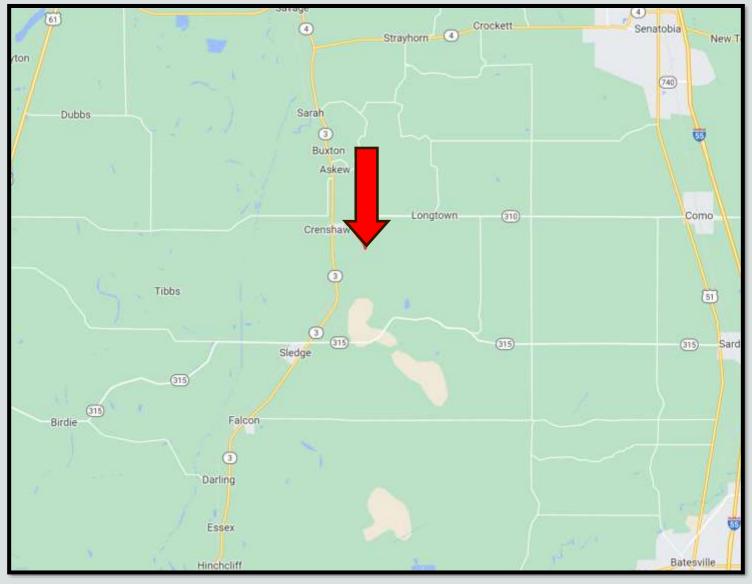

<u>Directions from Batesville, MS</u>: Travel Northwest on Hwy 51 N for approximately 14 miles. Turn left onto Hwy 310 and travel 11.2 miles. Turn left onto Bishop Road and travel 0.6 miles. Turn right onto Crenshaw Rd. After 2 miles the property will be on the right.

## DIRECTIONAL MAP

<u>Directions from Batesville, MS</u>: Travel Northwest on Hwy 51 N for approximately 14 miles. Turn left onto Hwy 310 and travel 11.2 miles. Turn left onto Bishop Road and travel 0.6 miles. Turn right onto Crenshaw Rd. After 2 miles the property will be on the right. <u>Click for Google Maps</u>