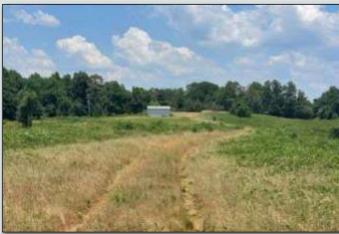

#### If you're looking for prime hunting land in North Mississippi,

look no further than this 192.33+/- acre tract in Panola County near Crenshaw. It has excellent deer and turkey hunting, and there is a fabulous spot to build a house or cabin with a gorgeous hilltop view of the Delta. An all-metal building already exists that would make a great temporary campsite or place to store your hunting toys. The property is surrounded by thousands of acres of hardwood timber loaded with deer, turkey, hogs, and all the native small game. A running creek flows through the property, along with walking and riding trails to explore. The property is accessible from two paved roads and just a few minutes from town in case you run low on **supplies. Don't miss out on this jewel! Call Lindsay or Charlie** today for your private showing.