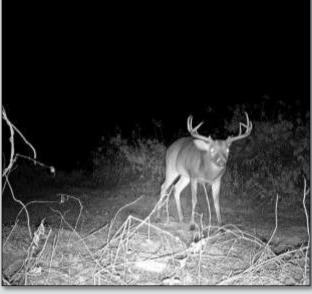

#### 2511 Old Crenshaw Road Crenshaw, MS 38621

- EXCELLENT DEER AND TURKEY HUNTING TRACT
  POTENTIAL CABIN OR HOME SITE WITH A GORGEOUS VIEW OF THE DELTA
   ENCLOSED METAL SHOP/BARN
   CREEK WITH RUNNING WATER
   HARDWOOD TIMBER
- ESTABLISHED FOOD PLOTS AND DEER STANDS
- SURROUNDED BY WOODED TRACTS ON ALL SIDES
- CCESSIBLE BY TWO PAVED COUNTY ROADS
- ONLY MINUTES FROM CRENSHAW, MS

#### If you're looking for prime hunting land in North Mississippi,

look no further than this 192.33+/- acre tract in Panola County near Crenshaw. It has excellent deer and turkey hunting, and there is a fabulous spot to build a house or cabin with a gorgeous hilltop view of the Delta. An all-metal building already exists that would make a great temporary campsite or place to store your hunting toys. The property is surrounded by thousands of acres of hardwood timber loaded with deer, turkey, hogs, and all the native small game. A running creek flows through the property, along with walking and riding trails to explore. The property is accessible from two paved roads and just a few minutes from town in case you run low on **supplies. Don't miss out on this jewel! Call Lindsay or Charlie** today for your private showing.