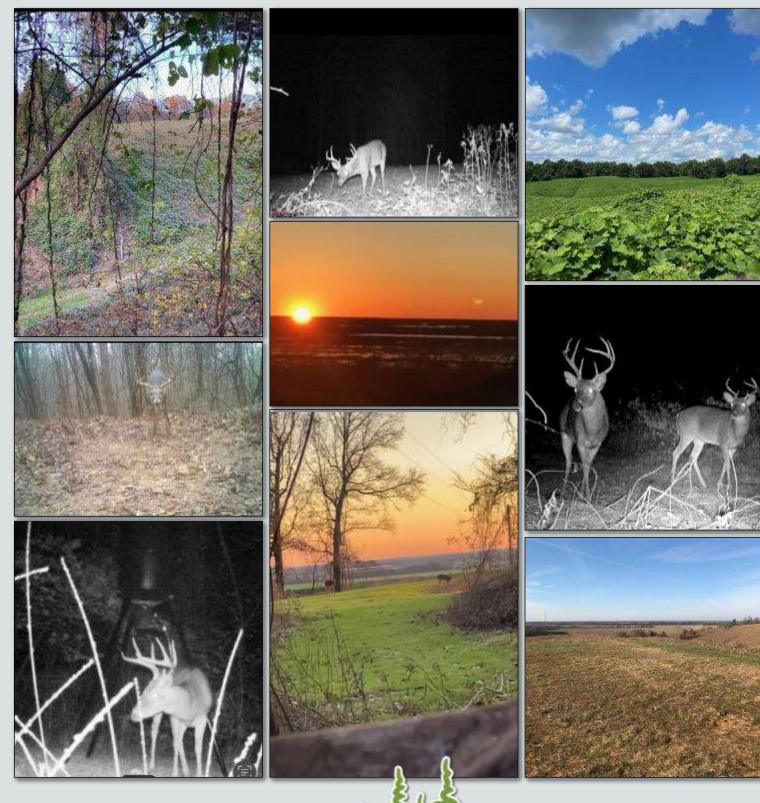

#### If you're looking for prime hunting land in North Mississippi,

look no further than this 192.33+/- acre tract in Panola County near Crenshaw. It has excellent deer and turkey hunting, and there is a fabulous spot to build a house or cabin with a gorgeous hilltop view of the Delta. An all-metal building already exists that would make a great temporary campsite or place to store your hunting toys. The property is surrounded by thousands of acres of hardwood timber loaded with deer, turkey, hogs, and all the native small game. A running creek flows through the property, along with walking and riding trails to explore. The property is accessible from two paved roads and just a few minutes from town in case you run low on **supplies. Don't miss out on this jewel! Call Lindsay or Charlie** today for your private showing.