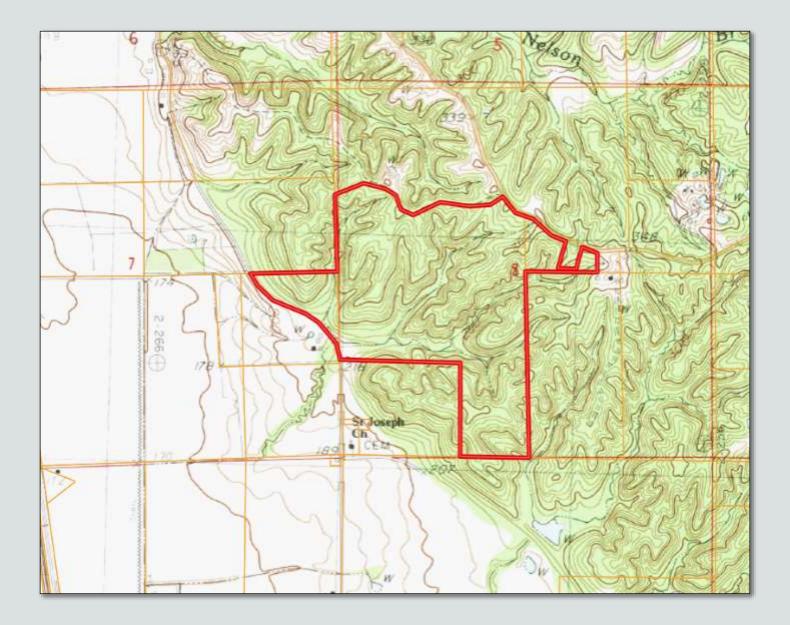

# ΤΟΡΟ ΜΑΡ

CHARLIE HEINSZ REALTOR® O: 662.441.2500 | C: 662.719.7218 Charlie@TomSmithLand.com

TomSmithLandandHomes.com

| SOIL CODE | SOIL DESCRIPTION                                                                              | ACRES         | %     | CPI | NCCPI | CAP |
|-----------|-----------------------------------------------------------------------------------------------|---------------|-------|-----|-------|-----|
| MnF2      | Memphis, Natchez, and Guin soils, 17 to 40 percent slopes, eroded (memphis, natchez, saffell) | 121.7<br>6    | 63.31 | 0   | 17    | 7e  |
| MIF2      | Memphis and Loring silt loams, 17 to 35 percent slopes, eroded                                | 25.2          | 13.1  | 0   | 25    | 7e  |
| MeC3      | Memphis silt loam, 5 to 8 percent slopes, severely eroded                                     | 19.25         | 10.01 | 0   | 69    | 4e  |
| Co        | Collins silt loam, local alluvium (occasionally flooded)                                      | 18.93         | 9.84  | 0   | 80    | 2w  |
| Gs        | Gullied land, sandy                                                                           | 6.01          | 3.12  | 0   | •     | 7e  |
| Gu        | Gullied land, silty                                                                           | 1.16          | 0.6   | 0   | 1     | 7e  |
| TOTALS    |                                                                                               | 192.3<br>1(*) | 100%  | -   | 28.82 | 6.2 |