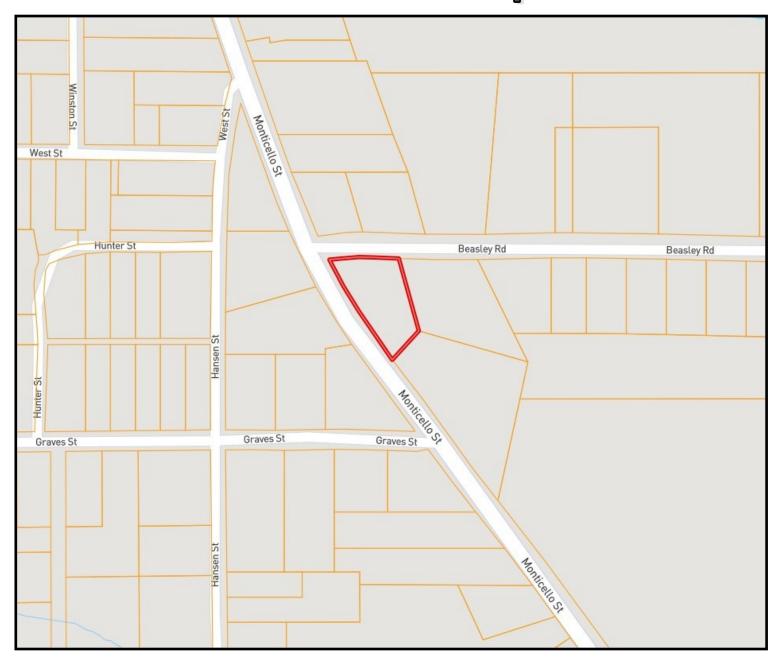

ft. Address: 2001 Monticello St, Hazlehurst, MS 39083



#### MIKE ODOM

Office: 601.898.2772 Cell: 601.927.5018

MikeOdom@TomSmithLand.com



A Real Estate Expert You Can Trust

TomSmithLandandHomes.com

2011-2023 BEST BROKERAGES



















### MIKE ODOM

Office: 601.898.2772 Cell: 601.927.5018

MikeOdom@TomSmithLand.com



### A Real Estate Expert You Can Trust TomSmithLandandHomes.com















## MIKE ODOM

Office: 601.898.2772 Cell: 601.927.5018

MikeOdom@TomSmithLand.com



### A Real Estate Expert You Can Trust TomSmithLandandHomes.com



# Aerial Map



### CLICK HERE FOR AN INTERACTIVE MAP LINK

### MIKE ODOM REALTOR®

Office: 601.898.2772 Cell: 601.927.5018

MikeOdom@TomSmithLand.com



A Real Estate Expert You Can Trust

TomSmithLandandHomes.com



# OWNERSHIP Map



#### MIKE ODOM REALTOR®

Office: 601.898.2772 Cell: 601.927.5018

MikeOdom@TomSmithLand.com



A Real Estate Expert You Can Trust
TomSmithLandandHomes.com



# DIRECTIONAL Map



<u>Directions from I-55 South and Hwy 28 in Hazlehurst, MS</u>: Take exit 61 for Hazlehurst/MS-28 E and merge onto Hwy 28 E. Travel Hwy 28 for .8 miles. Turn right onto Hwy 51 S and travel 1.1 miles. Turn left onto W Frost St. and then immediately turn right onto Monticello St. After .9 miles, the property will be on the right. <u>Address: 2001 Monticello St, Hazlehurst, MS 39083 - Click for Directions</u>



# MIKE ODOM

REALTOR®

Office: 601.898.2772 Cell: 601.927.5018

MikeOdom@TomSmithLand.com



A Real Estate Expert You Can Trust

TomSmithLandandHomes.com

2011-2023 BEST BROKERAGES