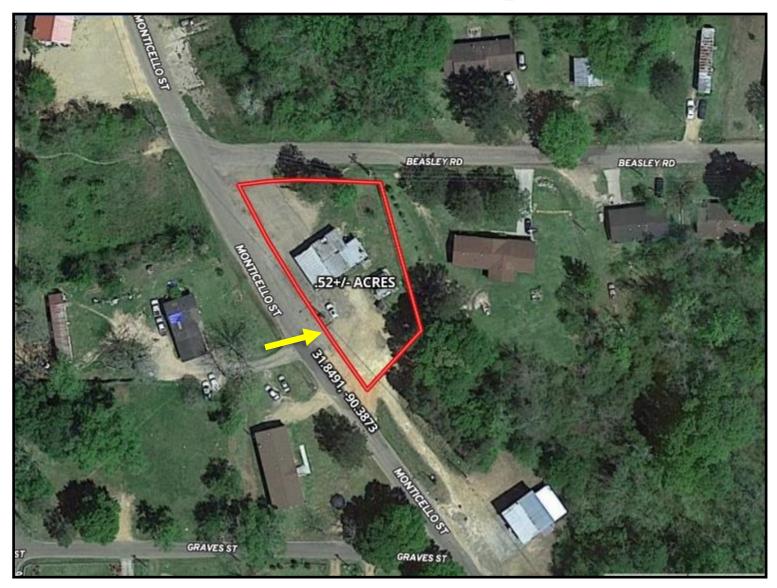

# Aerial Map

Are you looking to start your brick-and-mortar small business in Copiah County, MS? This opportunity only comes around sometimes. This newly listed turn-key convenient store is located on a .52+/- acre lot on the corner of Monticello St. and Beasley St. in Hazlehurst, MS. The property location, combined with the facility and equipment, makes this a prime location to be utilized as a small convenience store or anything you can think of. Come take a look at the potential this commercial property holds. Call Mike for a private showing today!