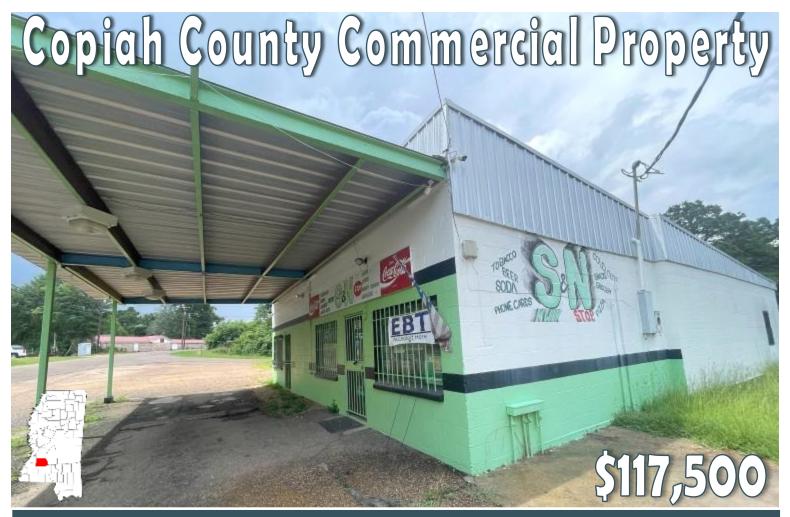

Are you looking to start your brick-and-mortar small business in Copiah County, MS? This opportunity only comes around sometimes. This newly listed turn-key convenient store is located on a .52+/- acre lot on the corner of Monticello St. and Beasley St. in Hazlehurst, MS. The property location, combined with the facility and equipment, makes this a prime location to be utilized as a small convenience store or anything you can think of. Come take a look at the potential this commercial property holds. Call Mike for a private showing today!