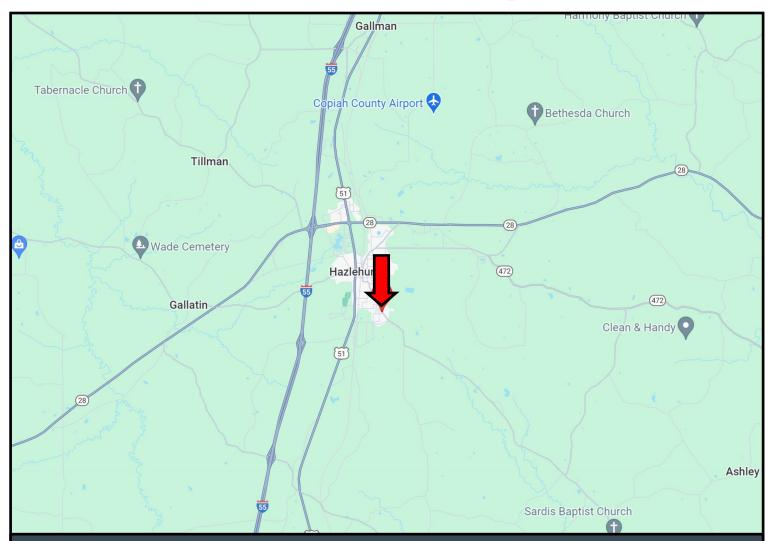

# DIRECTIONAL Map

<u>Directions from I-55 South and Hwy 28 in Hazlehurst, MS</u>: Take exit 61 for Hazlehurst/MS-28 E and merge onto Hwy 28 E. Travel Hwy 28 for .8 miles. Turn right onto Hwy 51 S and travel 1.1 miles. Turn left onto W Frost St. and then immediately turn right onto Monticello St. After .9 miles, the property will be on the right. <u>Address: 2001 Monticello St, Hazlehurst, MS 39083 - Click for Directions</u>