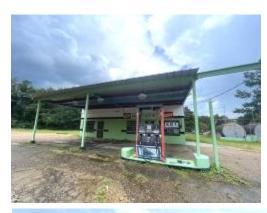

Are you looking to start your brick-and-mortar small business in Copiah County, MS? This opportunity only comes around sometimes. This newly listed turn-key convenient store is located on a .52+/- acre lot on the corner of Monticello St. and Beasley St. in Hazlehurst, MS. The property location, combined with the facility and equipment, makes this a prime location to be utilized as a small convenience store or anything you can think of. Come take a look at the potential this commercial property holds. Call Mike for a private showing today!