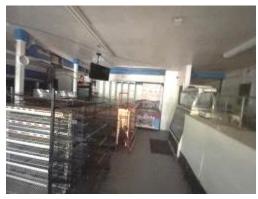

Are you looking to start your brick-and-mortar small business in Copiah County, MS? This opportunity only comes around sometimes. This newly listed turn-key convenient store is located on a .52+/- acre lot on the corner of Monticello St. and Beasley St. in Hazlehurst, MS. The property location, combined with the facility and equipment, makes this a prime location to be utilized as a small convenience store or anything you can think of. Come take a look at the potential this commercial property holds. Call Mike for a private showing today!