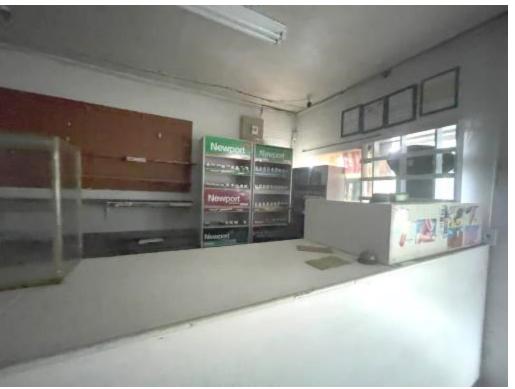

Are you looking to start your brick-and-mortar small business in Copiah County, MS? This opportunity only comes around sometimes. This newly listed turn-key convenient store is located on a .52+/- acre lot on the corner of Monticello St. and Beasley St. in Hazlehurst, MS. The property location, combined with the facility and equipment, makes this a prime location to be utilized as a small convenience store or anything you can think of. Come take a look at the potential this commercial property holds. Call Mike for a private showing today!