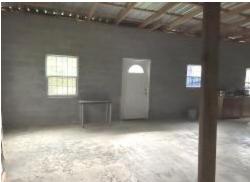

Are you looking to start your brick-and-mortar small business in Copiah County, MS? This opportunity only comes around sometimes. This newly listed turn-key convenient store is located on a .52+/- acre lot on the corner of Monticello St. and Beasley St. in Hazlehurst, MS. The property location, combined with the facility and equipment, makes this a prime location to be utilized as a small convenience store or anything you can think of. Come take a look at the potential this commercial property holds. Call Mike for a private showing today!