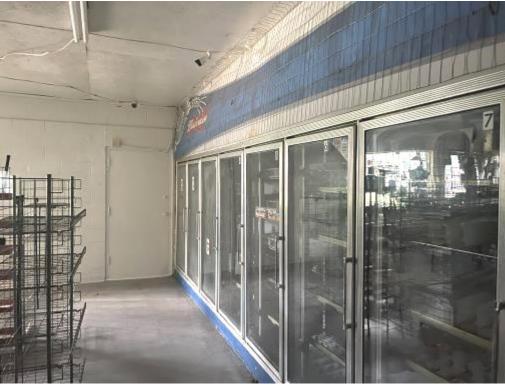

Are you looking to start your brick-and-mortar small business in Copiah County, MS? This opportunity only comes around sometimes. This newly listed turn-key convenient store is located on a .52+/- acre lot on the corner of Monticello St. and Beasley St. in Hazlehurst, MS. The property location, combined with the facility and equipment, makes this a prime location to be utilized as a small convenience store or anything you can think of. Come take a look at the potential this commercial property holds. Call Mike for a private showing today!