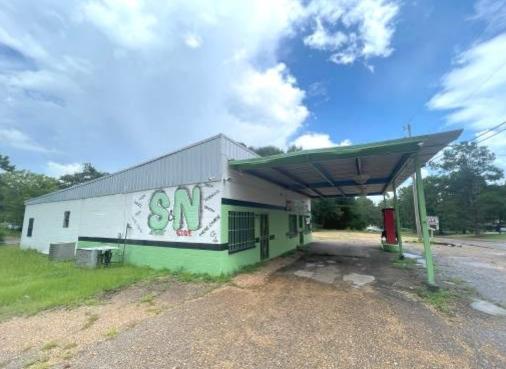

Are you looking to start your brick-and-mortar small business in Copiah County, MS? This opportunity only comes around sometimes. This newly listed turn-key convenient store is located on a .52+/- acre lot on the corner of Monticello St. and Beasley St. in Hazlehurst, MS. The property location, combined with the facility and equipment, makes this a prime location to be utilized as a small convenience store or anything you can think of. Come take a look at the potential this commercial property holds. Call Mike for a private showing today!