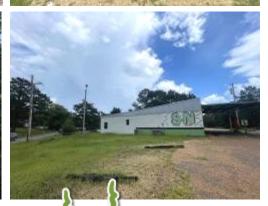

Are you looking to start your brick-and-mortar small business in Copiah County, MS? This opportunity only comes around sometimes. This newly listed turn-key convenient store is located on a .52+/- acre lot on the corner of Monticello St. and Beasley St. in Hazlehurst, MS. The property location, combined with the facility and equipment, makes this a prime location to be utilized as a small convenience store or anything you can think of. Come take a look at the potential this commercial property holds. Call Mike for a private showing today!