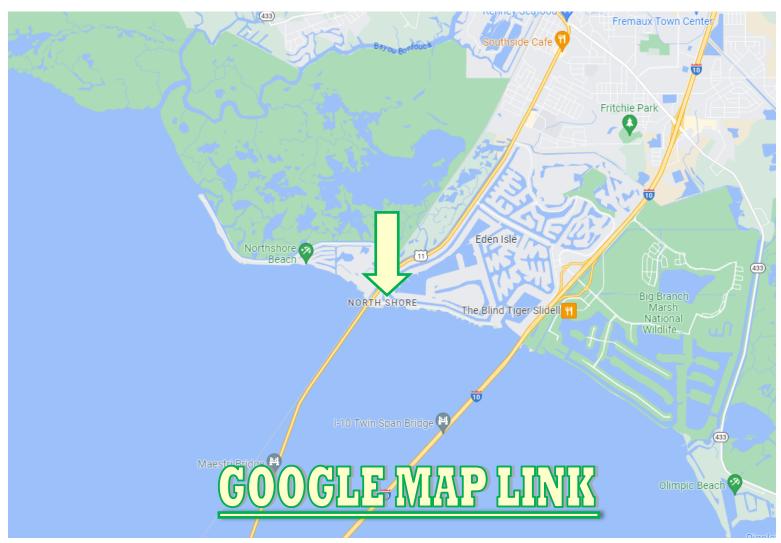

## **Directional Map**

<u>Directions from the intersection of US-190 and US-11 in Slidell, LA:</u> Travel south on US-11 for 5.6 miles. Turn left onto Northshore Circle. After .1 miles, the property will be on the left.

<u>Directions from the intersection of US-190 and US-11 in Slidell, LA:</u> Travel south on US-11 for 5.6 miles.

Turn left onto Northshore Circle. After .1 miles, the property will be on the left.