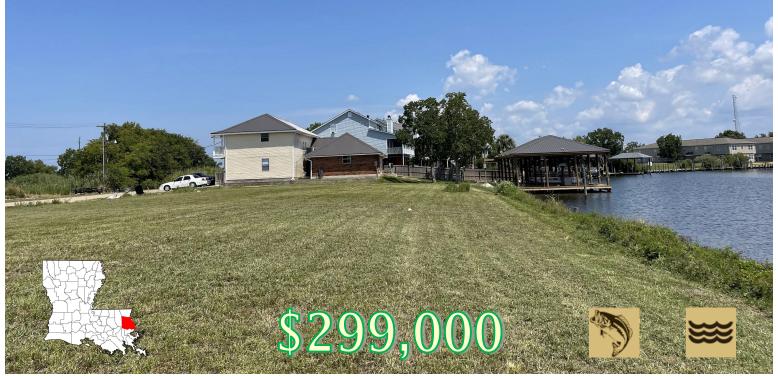

# BEAUTIFUL DOUBLE LOT ON EDEN ISLE CANAL im St. Tammany Parish, LA

Check out these two adjacent waterfront lots, making it 1.35± acres in total, in St. Tammany parish and the Eden Isles in Slidell, LA. This beautiful property on Eden Isles Canal offers multiple options to build a single-family home, camp, or multi-unit. Eden Isles is a deep-water canal that offers easy access to the world-class fishing of Lake Pontchartrain and Lake Borgne. The property is located on Northshore Circle, a short drive across the causeway to New Orleans, LA, with great dining, shopping, and entertainment.