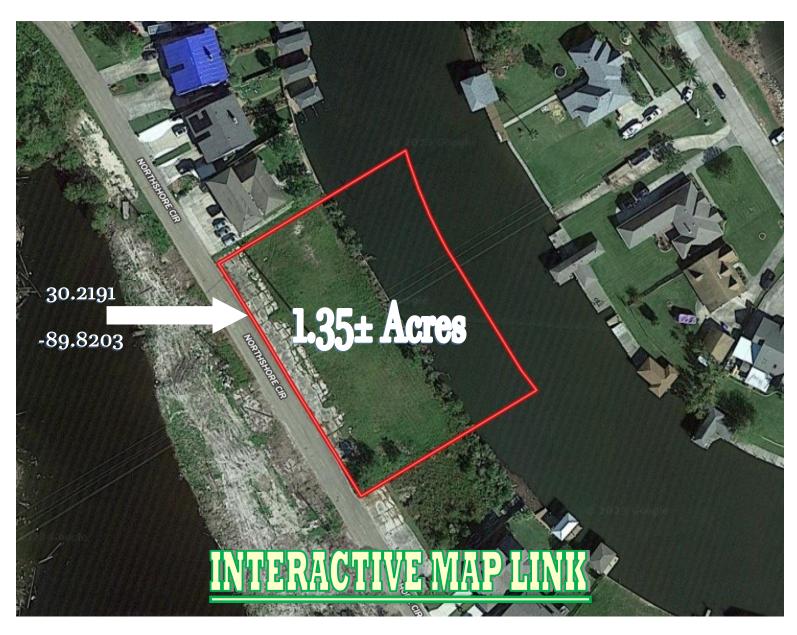

# BEAUTIFUL DOUBLE LOT ON EDEN ISLE CANAL im St. Tammany Parish, LA

Check out these two adjacent waterfront lots, making it 1.35± acres in total, in St. Tammany parish and the Eden Isles in Slidell, LA. This beautiful property on Eden Isles Canal offers multiple options to build a single-family home, camp, or multi-unit. Eden Isles is a deep-water canal that offers easy access to the world-class fishing of Lake Pontchartrain and Lake Borgne. The property is located on Northshore Circle, a short drive across the causeway to New Orleans, LA, with great dining, shopping, and entertainment.

# **Aerial Map**