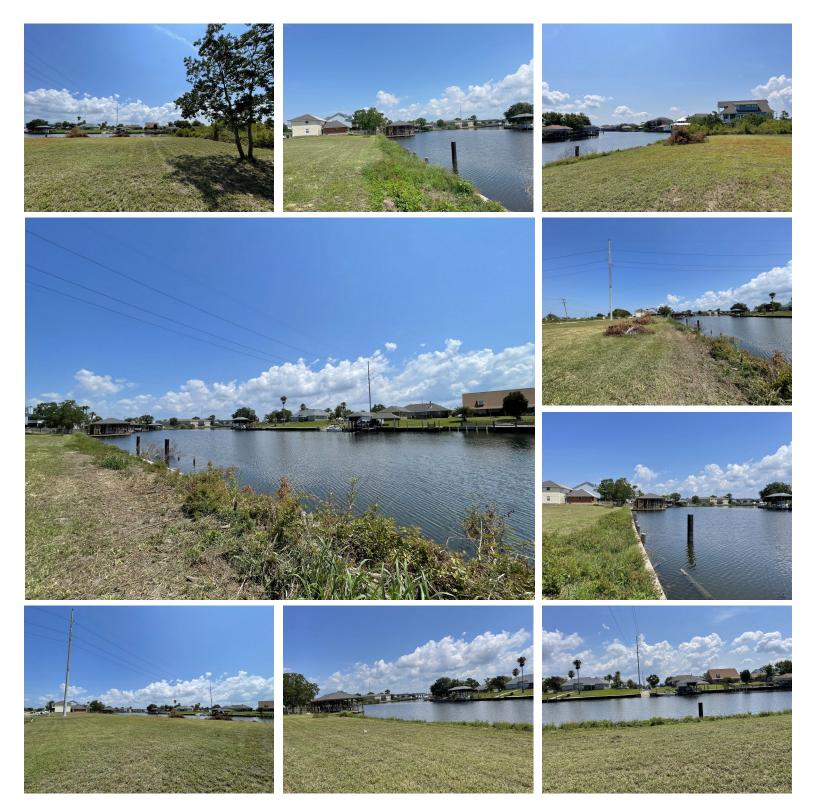

# BEAUTIFUL DOUBLE LOT ON EDEN ISLE CANAL im St. Tammany Parish, LA

Check out these two adjacent waterfront lots, making it 1.35± acres in total, in St. Tammany parish and the Eden Isles in Slidell, LA. This beautiful property on Eden Isles Canal offers multiple options to build a single-family home, camp, or multi-unit. Eden Isles is a deep-water canal that offers easy access to the world-class fishing of Lake Pontchartrain and Lake Borgne. The property is located on Northshore Circle, a short drive across the causeway to New Orleans, LA, with great dining, shopping, and entertainment.