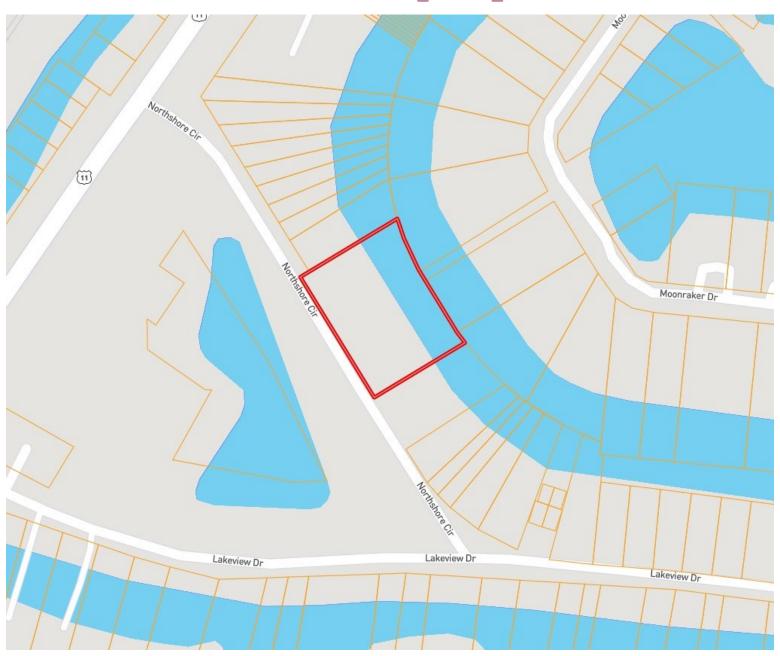

# Ownership Map

# BEAUTIFUL DOUBLE LOT ON EDEN ISLE CANAL im St. Tammany Parish, LA

Check out these two adjacent waterfront lots, making it 1.35± acres in total, in St. Tammany parish and the Eden Isles in Slidell, LA. This beautiful property on Eden Isles Canal offers multiple options to build a single-family home, camp, or multi-unit. Eden Isles is a deep-water canal that offers easy access to the world-class fishing of Lake Pontchartrain and Lake Borgne. The property is located on Northshore Circle, a short drive across the causeway to New Orleans, LA, with great dining, shopping, and entertainment.