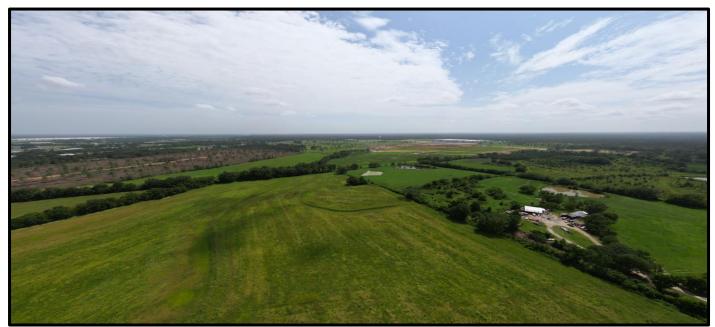

#### **DEVELOPMENT TRACT** 24.65± Acres in Madison County, MS

## \$616,250

This 24.65± acre development tract in Canton, MS, presents limitless possibilities! Ideally situated in Madison County, MS, it offers a prime location for various uses, such as commercial development, small businesses, or housing. With over 950 feet of road frontage on Virlilia Road, this tract has excellent accessibility. The back of the property shares a boundary with the new Amazon Warehouse. Additionally, it benefits from its proximity to Highway 22, just a mile away, and Highway 55, only one and a half miles away. Located less than three miles from the Nissan plant in Canton, MS, this property promises abundant opportunities. Being situated in a Mega Site offers all the essential elements for your dream development. To schedule a private showing, call or text Walker!

# **Aerial Map**