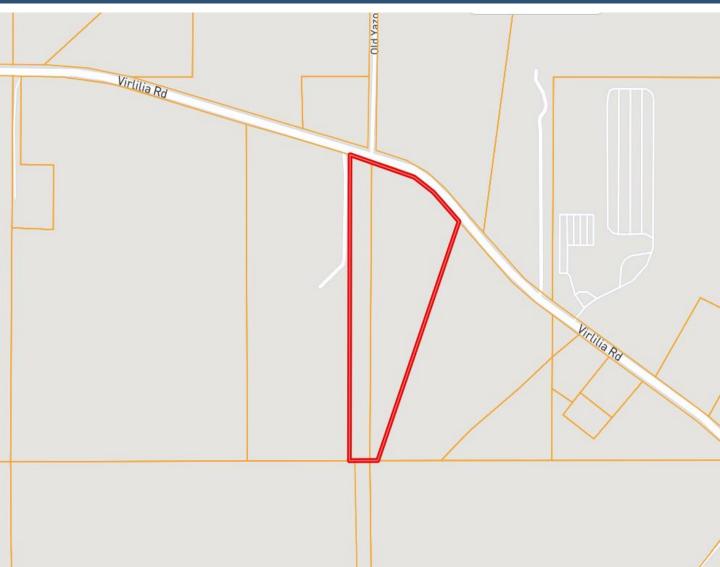

**Directions from I-55 N and Hwy 22/W Peace Street in Canton MS:** Take exit 119 for Hwy 22/Canton/Flora. Turn left onto Hwy 22 E/W Peace Street and travel .6 miles. Turn right onto Virlilia Road. After .8 miles, the property will be on your left.

# **Directional Map**

**Directions from I-55 N and Hwy 22/W Peace Street in Canton MS:** Take exit 119 for Hwy 22/Canton/Flora. Turn left onto Hwy 22 E/W Peace Street and travel .6 miles. Turn right onto Virlilia Road. After .8 miles, the property will be on your left.