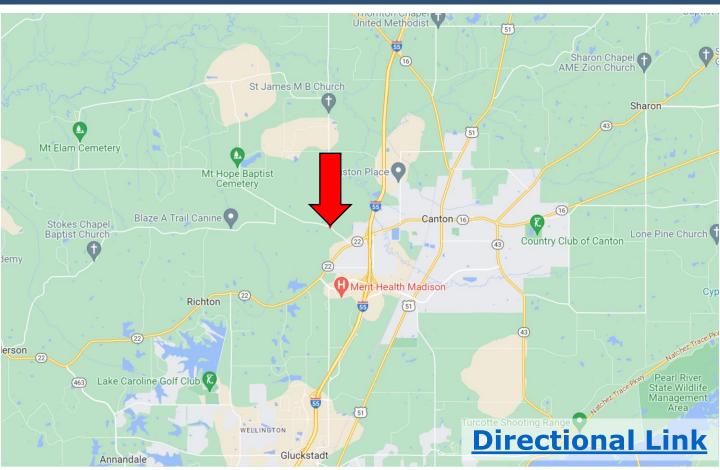

# **Directional Map**

**Directions from I-55 N and Hwy 22/W Peace Street in Canton MS:** Take exit 119 for Hwy 22/Canton/Flora. Turn left onto Hwy 22 E/W Peace Street and travel .6 miles. Turn right onto Virlilia Road. After .8 miles, the property will be on your left.

**Directions from I-55 N and Hwy 22/W Peace Street in Canton MS:** Take exit 119 for Hwy 22/Canton/Flora. Turn left onto Hwy 22 E/W Peace Street and travel .6 miles. Turn right onto Virlilia Road. After .8 miles, the property will be on your left.