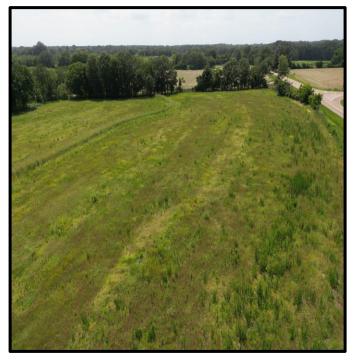

#### **DEVELOPMENT TRACT** 24.65± Acres in Madison County, MS

## \$616,250

This 24.65± acre development tract in Canton, MS, presents limitless possibilities! Ideally situated in Madison County, MS, it offers a prime location for various uses, such as commercial development, small businesses, or housing. With over 950 feet of road frontage on Virlilia Road, this tract has excellent accessibility. The back of the property shares a boundary with the new Amazon Warehouse. Additionally, it benefits from its proximity to Highway 22, just a mile away, and Highway 55, only one and a half miles away. Located less than three miles from the Nissan plant in Canton, MS, this property promises abundant opportunities. Being situated in a Mega Site offers all the essential elements for your dream development. To schedule a private showing, call or text Walker!