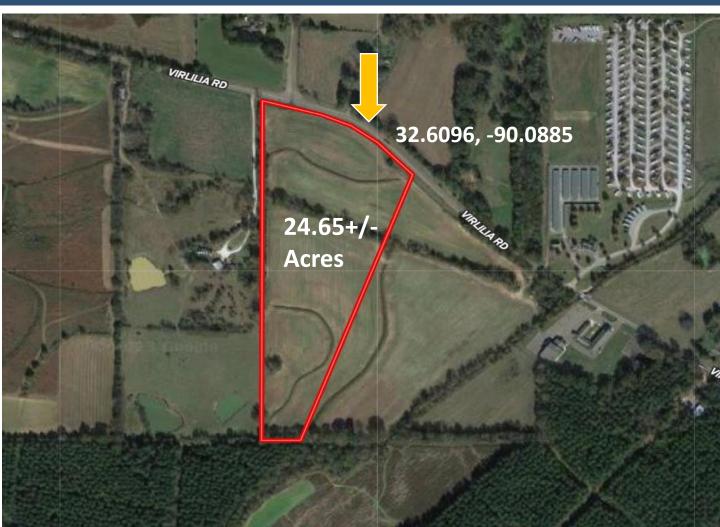

#### **DEVELOPMENT TRACT** 24.65± Acres in Madison County, MS

## \$616,250

This 24.65± acre development tract in Canton, MS, presents limitless possibilities! Ideally situated in Madison County, MS, it offers a prime location for various uses, such as commercial development, small businesses, or housing. With over 950 feet of road frontage on Virlilia Road, this tract has excellent accessibility. The back of the property shares a boundary with the new Amazon Warehouse. Additionally, it benefits from its proximity to Highway 22, just a mile away, and Highway 55, only one and a half miles away. Located less than three miles from the Nissan plant in Canton, MS, this property promises abundant opportunities. Being situated in a Mega Site offers all the essential elements for your dream development. To schedule a private showing, call or text Walker!

# **Ownership Map**

Office: 662.268.6333 Cell: 662.769.1442 Walker@TomSmithHomes.com

2011-2023