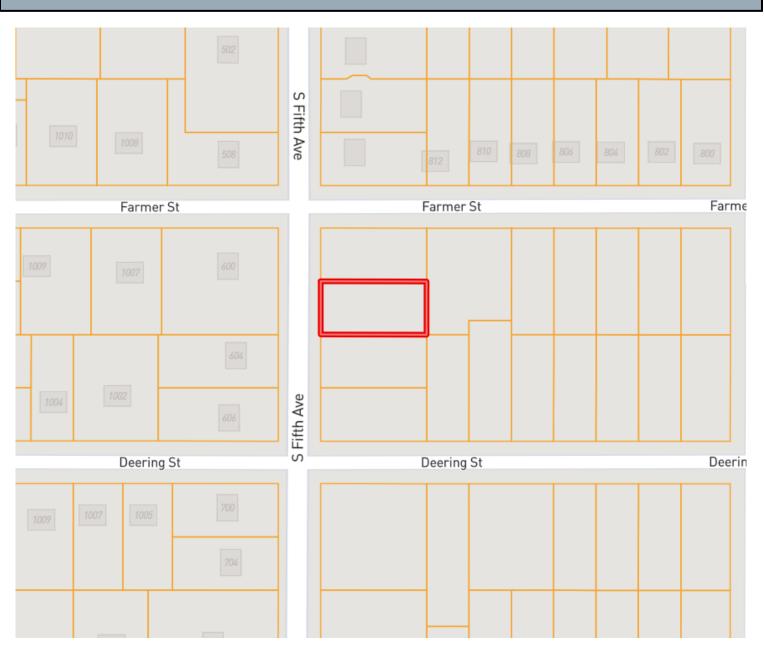

Ave. After 0.7 miles, the home will be on the left. Click for Google Maps

SARAH REESE WRIGHT REALTOR®

Office: 662.441.2500 Cell: 662.641.6696 SarahReese@TomSmithLand.com



#### A Real Estate Expert You Can Trust TomSmithLandandHomes.com











# A Real Estate Expert You Can Trust!



O: 662.441.2500 C: 662.641.6696 SarahReese@TomSmithLand.com

TomSmithLandandHomes.com











## A Real Estate Expert You Can Trust!

## SARAH REESE WRIGHT

O: 662.441.2500 C: 662.641.6696 SarahReese@TomSmithLand.com TomSmithLandandHomes.com



# AERIAL MAP



### **Click for Interactive Map**

## A Real Estate Expert You Can Trust!



O: 662.441.2500 C: 662.641.6696 SarahReese@TomSmithLand.com

TomSmithLandandHomes.com



Information is believed to be accurate but not guaranteed.

# OWNERSHIP MAP



# A Real Estate Expert You Can Trust!



O: 662.441.2500 C: 662.641.6696 SarahReese@TomSmithLand.com

TomSmithLandandHomes.com





# DIRECTIONAL MAP



#### Address: 605 S. Fifth Ave. Cleveland, MS 38732

Directions from Hwy 8 & Hwy 61 in Cleveland, MS: Travel West on Hwy 8 for approximately 1.0 miles. Turn left onto N. Fifth Ave. After 0.7 miles, the home will be on the left. <u>Click for Google Maps</u>

# SARAH REESE WRIGHT

Office: 662.441.2500 Cell: 662.641.6696 SarahReese@TomSmithLand.com



#### A Real Estate Expert You Can Trust TomSmithLandandHomes.com



Information is believed to be accurate but not guaranteed.