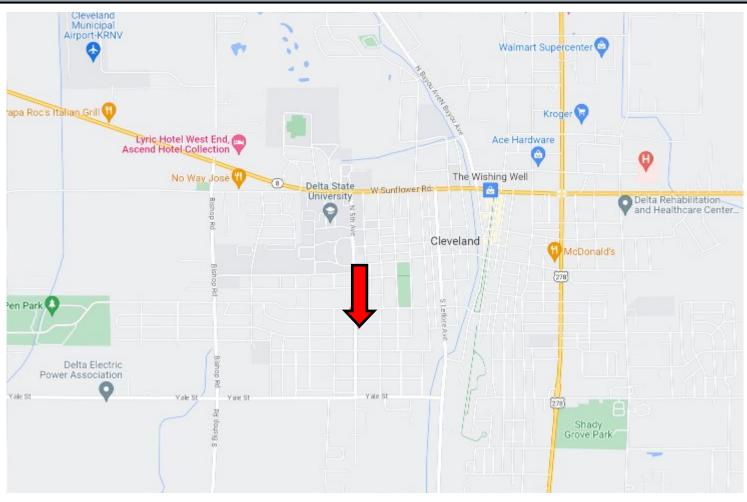

# DIRECTIONAL MAP

#### Address: 605 S. Fifth Ave. Cleveland, MS 38732

Directions from Hwy 8 & Hwy 61 in Cleveland, MS: Travel West on Hwy 8 for approximately 1.0 miles. Turn left onto N. Fifth Ave. After 0.7 miles, the home will be on the left. <u>Click for Google Maps</u>