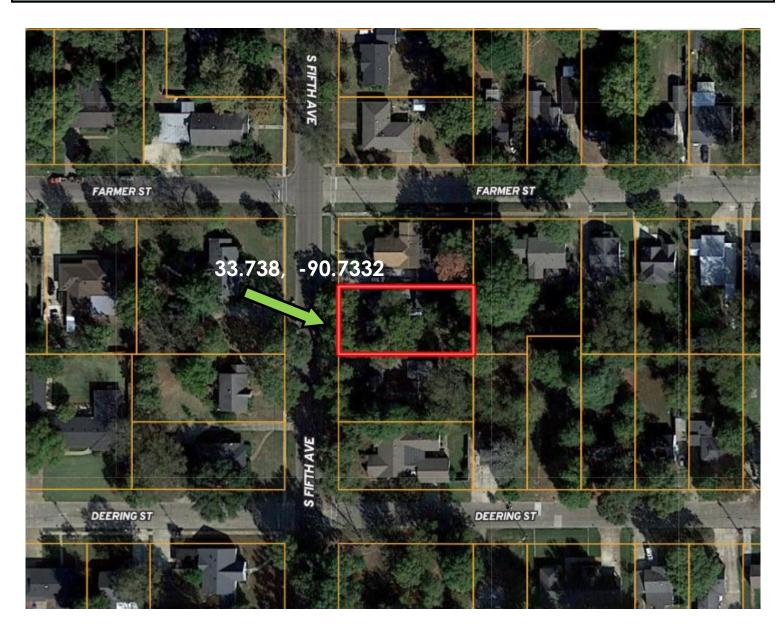

ect for entertaining, and the beautifully maintained backyard. Call Tracey or Sarah Reese today for your private showing!

Directions from Hwy 8 & Hwy 61 in Cleveland, MS: Travel West on Hwy 8 for approximately 1.0 miles. Turn left onto N. Fifth Ave. After 0.7 miles, the home will be on the left. Click for Google Maps

SARAH REESE WRIGHT REALTOR®

Office: 662.441.2500 Cell: 662.641.6696 SarahReese@TomSmithLand.com



#### A Real Estate Expert You Can Trust TomSmithLandandHomes.com











# A Real Estate Expert You Can Trust!



O: 662.441.2500 C: 662.641.6696 SarahReese@TomSmithLand.com

TomSmithLandandHomes.com











## A Real Estate Expert You Can Trust!

## SARAH REESE WRIGHT

O: 662.441.2500 C: 662.641.6696 SarahReese@TomSmithLand.com TomSmithLandandHomes.com



# AERIAL MAP



### **Click for Interactive Map**

## A Real Estate Expert You Can Trust!



O: 662.441.2500 C: 662.641.6696 SarahReese@TomSmithLand.com

TomSmithLandandHomes.com



Information is believed to be accurate but not guaranteed.

# OWNERSHIP MAP



# A Real Estate Expert You Can Trust!



O: 662.441.2500 C: 662.641.6696 SarahReese@TomSmithLand.com

TomSmithLandandHomes.com





# DIRECTIONAL MAP



#### Address: 605 S. Fifth Ave. Cleveland, MS 38732

Directions from Hwy 8 & Hwy 61 in Cleveland, MS: Travel West on Hwy 8 for approximately 1.0 miles. Turn left onto N. Fifth Ave. After 0.7 miles, the home will be on the left. <u>Click for Google Maps</u>

# SARAH REESE WRIGHT

Office: 662.441.2500 Cell: 662.641.6696 SarahReese@TomSmithLand.com



#### A Real Estate Expert You Can Trust TomSmithL