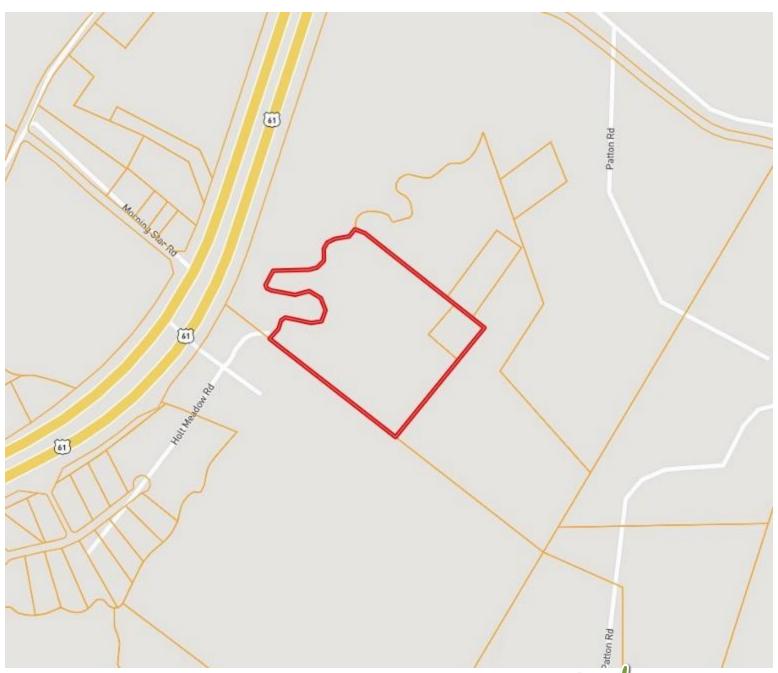

e, MS:</u> Travel north on US-61 for 10.6 miles. Turn right onto Patton Road. In .3 miles turn right onto unmarked road, follow the road past the abandoned house. The road leads to the entrance of the property.



#### CLIF CANNON

REALIOR

Office: 601.990.5070 Cell: 601.565.1070 Clif@TomSmithLand.com



A Real Estate Expert You Can Trust

TomSmithLandandHomes.com

2011-2023
AMERICA'S
BEST
BROKERAGES



















### CLIF CANNON REALTOR®

Office: 601.990.5070 Cell: 601.565.1070 Clif@TomSmithLand.com























Office: 601.990.5070 Cell: 601.565.1070 Clif@TomSmithLand.com





### **Aerial Map**



#### CLIF CANNON REALTOR®

Office: 601.990.5070 Cell: 601.565.1070 Clif@TomSmithLand.com



A Real Estate Expert You Can Trust

TomSmithLandandHomes.com



# **Ownership Map**



### CLIF CANNON REALTOR®

Office: 601.990.5070 Cell: 601.565.1070 Clif@TomSmithLand.com





## Topography Map



### CLIF CANNON REALTOR®

Office: 601.990.5070 Cell: 601.565.1070 Clif@TomSmithLand.com



A Real Estate Expert You Can Trust

TomSmithLandandHomes.com



### Flood Map



#### CLIF CANNON REALTOR®

Office: 601.990.5070 Cell: 601.565.1070 Clif@TomSmithLand.com





### **Directional Map**



<u>Directions from the intersection of US-61 and Rodney Rd in Fayette, MS:</u> Travel north on US-61 for 10.6 miles. Turn right onto Patton Road. In .3 miles turn right onto unmarked road, follow the road past the abandoned house. The

### CLIF CANNON REALTOR®

Office: 601.990.5070 Cell: 601.565.1070 Clif@TomSmithLand.com



A Real Estate Expert You Can Trust

TomSmithLandandHomes.com