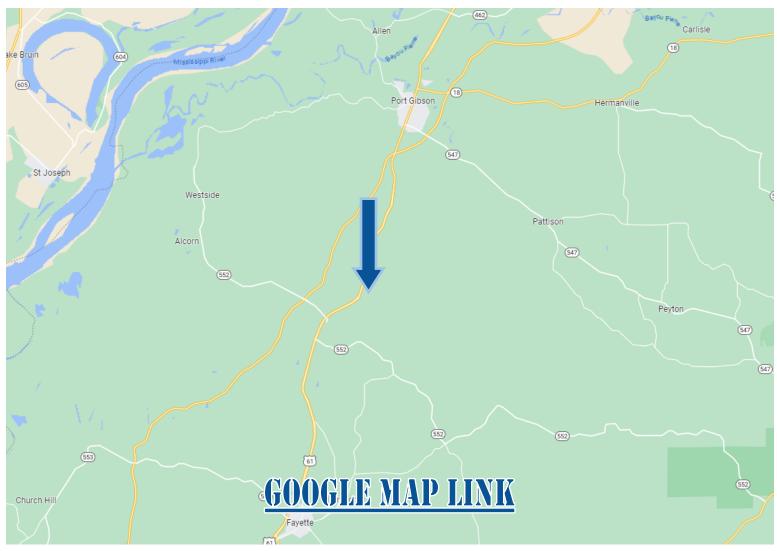

### **Directional Map**

<u>Directions from the intersection of US-61 and Rodney Rd in Fayette, MS:</u> Travel north on US-61 for 10.6 miles. Turn right onto Patton Road. In .3 miles turn right onto unmarked road, follow the road past the abandoned house. The

<u>Directions from the intersection of US-61 and Rodney Rd in Fayette, MS:</u> Travel north on US-61 for 10.6 miles. Turn right onto Patton Road. In .3 miles turn right onto unmarked road, follow the road past the abandoned house. The road leads to the entrance of the property.