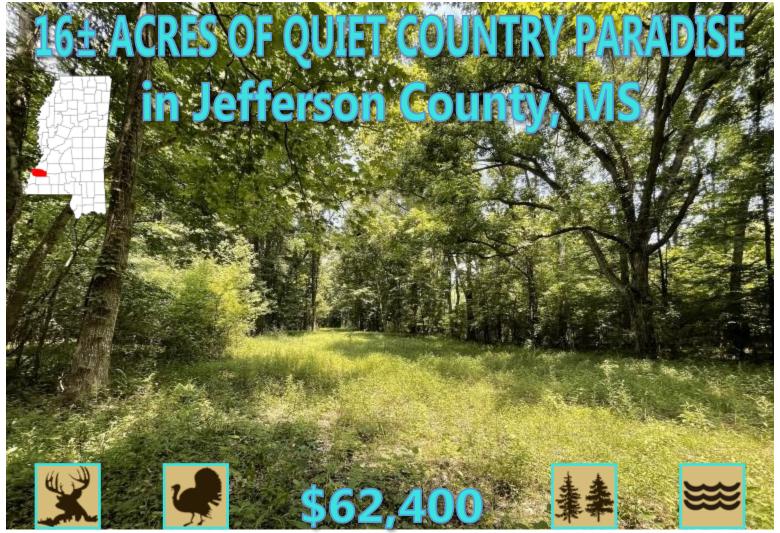

Check out this excellent small hunting tract in Jefferson County, Lorman, MS. This 16± acre property is tucked away in a quiet country setting deep in Jefferson County, MS. The property is loaded with hardwood timber and has great frontage on a live creek. With its location and the large hardwood timber, this tract makes for a perfect spot to set up to hunt this upcoming season, or turn this place into a quaint country retreat. Call Clif Cannon for a private showing today!