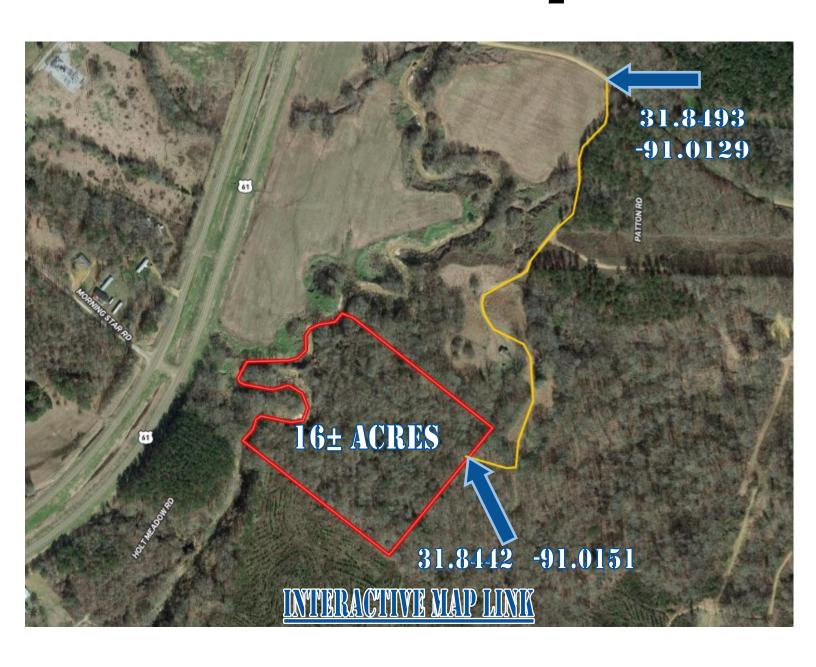

### **Aerial Map**

<u>Directions from the intersection of US-61 and Rodney Rd in Fayette, MS:</u> Travel north on US-61 for 10.6 miles. Turn right onto Patton Road. In .3 miles turn right onto unmarked road, follow the road past the abandoned house. The road leads to the entrance of the property.

### **Directional Map**

<u>Directions from the intersection of US-61 and Rodney Rd in Fayette, MS:</u> Travel north on US-61 for 10.6 miles. Turn right onto Patton Road. In .3 miles turn right onto unmarked road, follow the road past the abandoned house. The