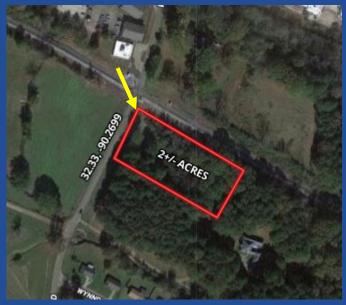

## TomSmithLandandHomes.com

**AERIAL MAP** 

**OWNERSHIP MAP** 

Directions from the intersection of
Westhaven Blvd and Clinton Blvd in
Jackson, MS: Turn onto Westhaven Blvd
and travel .4 miles. The property will be
on the left.
GOOGLE MAP LINK