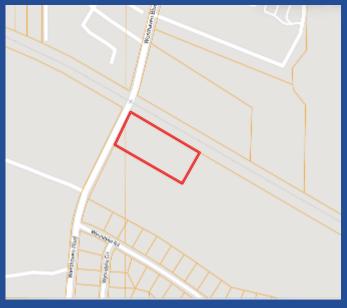

## TomSmithLandandHomes.com

**AERIAL MAP** 

**OWNERSHIP MAP** 

Directions from the intersection of
Westhaven Blvd and Clinton Blvd in
Jackson, MS: Turn onto Westhaven Blvd
and travel .4 miles. The property will be
on the left.
GOOGLE MAP LINK