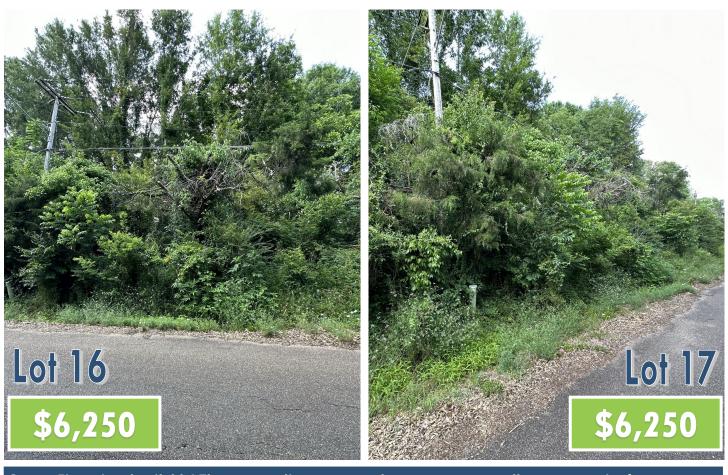

## INVESTMENT PROPERTY IN HINDS COUNTY, MS LOTS 16&17 SHAW ROAD JACKSON, MS 39209

Owner Financing Available! These two adjacent vacant lots present an excellent opportunity for prospective buyers looking to invest in Hinds County, MS. Located on Shaw Road, these lots are conveniently located near major roads and essential amenities. Give Allyson or Chad a call to schedule your showing today!