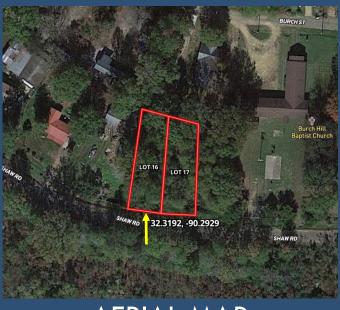

TomSmithLandandHomes.com

OWNERSHIP MAP

LOT 16

Shaw Rd

LOT17

Burch S

Burch Fill Baptist Church

Shaw Rd

Burch St

Directions from the intersection of Hwy 80 and Shaw Road in Jackson, MS: Turn onto Shaw Road and travel .4 miles. The property will be on the left.