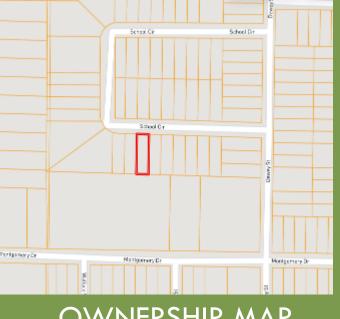

## **AERIAL MAP**

OWNERSHIP MAP

Directions from the intersection of Hwy 80 and Wiggins Rd. in Jackson, MS: Turn onto Wiggins Rd. and travel .4 miles. Turn right onto Gault St. and immediately turn left onto Dewey St. Travel 430ft, then turn right onto School Circle. After 410ft, the property will be on the left. GOOGLE MAP LINK