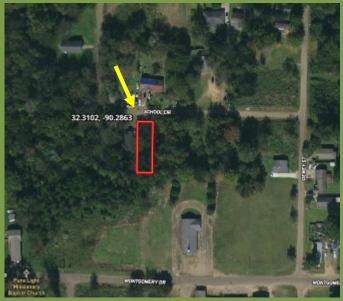

## **AERIAL MAP**

OWNERSHIP MAP

Directions from the intersection of Hwy 80 and Wiggins Rd. in Jackson, MS: Turn onto Wiggins Rd. and travel .4 miles. Turn right onto Gault St. and immediately turn left onto Dewey St. Travel 430ft, then turn right onto School Circle. After 410ft, the property will be on the left. GOOGLE MAP LINK