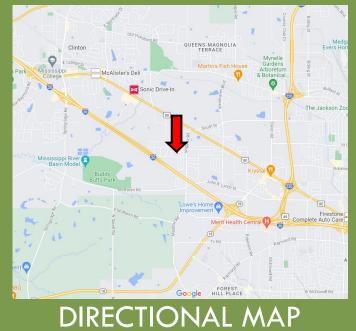

<u>Directions from the intersection of Hwy 80 and Wiggins Rd. in Jackson, MS</u>: Turn onto Wiggins Rd. and travel .4 miles. Turn right onto Gault St. and immediately turn left onto Dewey St. Travel 430ft, then turn right onto School Circle. After 410ft, the property will be on the left. <u>GOOGLE MAP LINK</u>