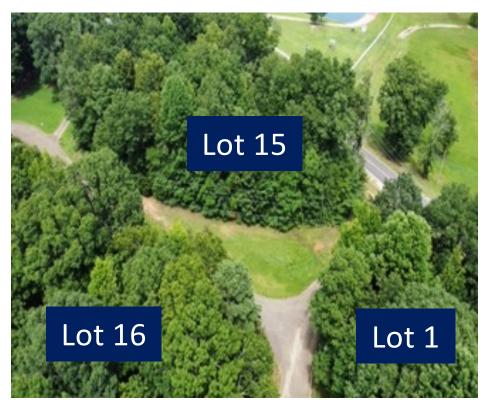

# Development Opportunity Prentiss County, Booneville, Mississippi

16 Lots in Kenzington Way Subdivision



These beautiful lots would be perfect for building your forever home or use for development. They are located in Prentiss County and inside the Booneville city limits, just 2.3 miles from downtown. The surveyed lots include power, city water, and natural gas. Give Kyle a call to schedule your showing today!





# **Restrictive Covenants**

- All homes shall be built facing the street
- All homes must have a minimum square footage of 2,000
  - No manufactured homes
  - No road can be built on lots













Office: 662.268.6333 Cell: 662.523.5988 Kyle@TomSmithHomes.com



A Real Estate Expert You Can Trust













Office: 662.268.6333 Cell: 662.523.5988 Kyle@TomSmithHomes.com



A Real Estate Expert You Can Trust













Office: 662.268.6333 Cell: 662.523.5988 Kyle@TomSmithHomes.com



A Real Estate Expert You Can Trust













Office: 662.268.6333 Cell: 662.523.5988 Kyle@TomSmithHomes.com



A Real Estate Expert You Can Trust



# **OWNERSHIP MAP**





KYLE CARPENTER REALTOR®

Office: 662.268.6333 Cell: 662.523.5988

Kyle@TomSmithHomes.com



A Real Estate Expert You Can Trust

TomSmithLandandHomes.com

nformation is believed to be accurate but not guaranteed.



### **AERIAL MAP**



#### **CLICK HERE FOR AN INTERACTIVE MAP**



### FEMA/FLOODPLAIN MAP





KYLE CA