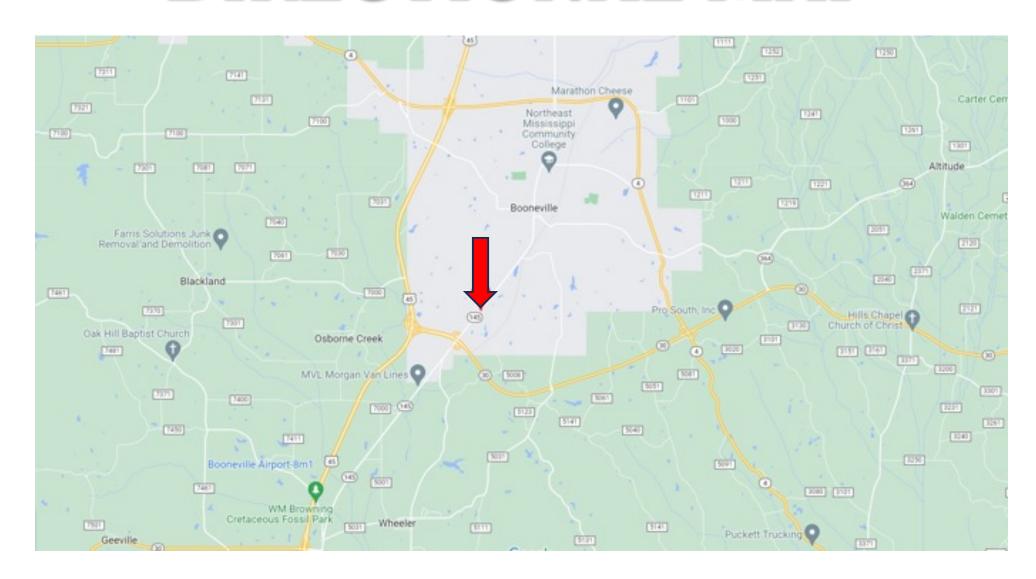

## **DIRECTIONAL MAP**

<u>Directions from Booneville, MS</u>: Travel Hwy 145 South for 2 Miles. Kenzington Way will be on the right.

Kenzington Way Booneville, MS 38829- CLICK FOR DIRECTIONS

Information is believed to be accurate but not guaranteed