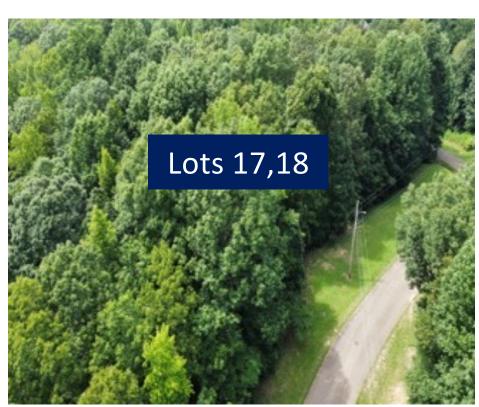

oneville, Mississippi

16 Lots in Kenzington Way Subdivision



These beautiful lots would be perfect for building your forever home or use for development. They are located in Prentiss County and inside the Booneville city limits, just 2.3 miles from downtown. The surveyed lots include power, city water, and natural gas. Give Kyle a call to schedule your showing today!





# **Restrictive Covenants**

- All homes shall be built facing the street
- All homes must have a minimum square footage of 2,000
  - No manufactured homes
  - No road can be built on lots













Office: 662.268.6333 Cell: 662.523.5988 Kyle@TomSmithHomes.com



A Real Estate Expert You Can Trust













Office: 662.268.6333 Cell: 662.523.5988 Kyle@TomSmithHomes.com



A Real Estate Expert You Can Trust













Office: 662.268.6333 Cell: 662.523.5988 Kyle@TomSmithHomes.com



A Real Estate Expert You Can Trust













Office: 662.268.6333 Cell: 662.523.5988 Kyle@TomSmithHomes.com



A Real Estate Expert You Can Trust



# **OWNERSHIP MAP**





KYLE CARPENTER REALTOR®

Office: 662.268.6333 Cell: 662.523.5988

Kyle@TomSmithHomes.com



A Real Estate Expert You Can Trust

TomSmithLandandHomes.com

nformation is believed to be accurate but not guaranteed.



### **AERIAL MAP**



#### **CLICK HERE FOR AN INTERACTIVE MAP**



### FEMA/FLOODPLAIN MAP





KYLE CARPENTER REALTOR®

Office: 662.268.6333 Cell: 662.523.5988

Kyle@TomSmithHomes.com



A Real Estate Expert You Can Trust

TomSmithLandandHomes.com

BEST

# TOPO MAP





KYLE CARPENTER REALTOR®

Office: 662.268.6333 Cell: 662.523.5