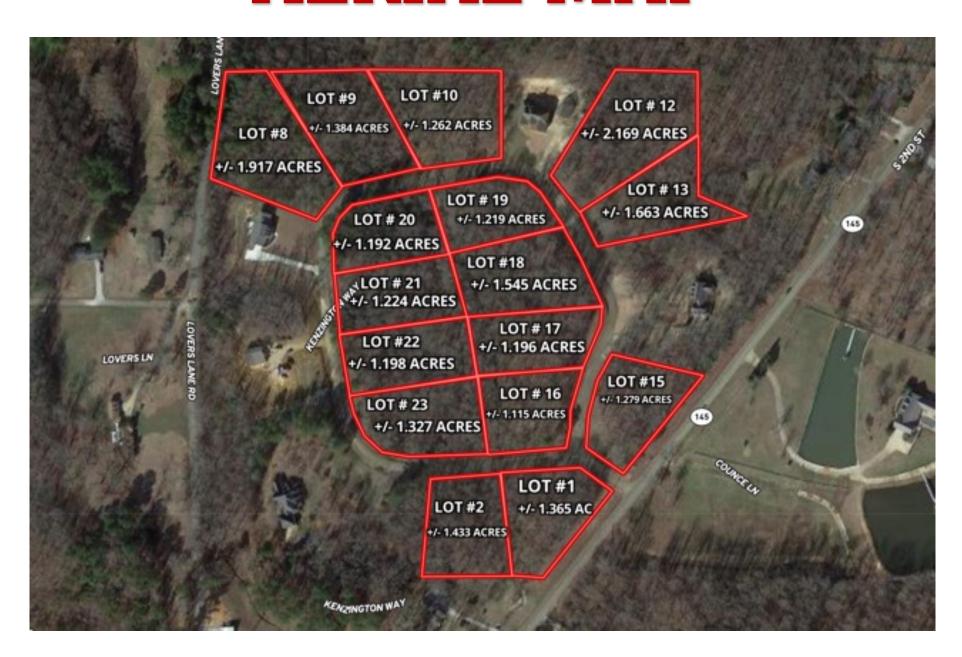

uare footage of 2,000
  - No manufactured homes
  - No road can be built on lots













Office: 662.268.6333 Cell: 662.523.5988 Kyle@TomSmithHomes.com



A Real Estate Expert You Can Trust













Office: 662.268.6333 Cell: 662.523.5988 Kyle@TomSmithHomes.com



A Real Estate Expert You Can Trust













Office: 662.268.6333 Cell: 662.523.5988 Kyle@TomSmithHomes.com



A Real Estate Expert You Can Trust













Office: 662.268.6333 Cell: 662.523.5988 Kyle@TomSmithHomes.com



A Real Estate Expert You Can Trust



# **OWNERSHIP MAP**





KYLE CARPENTER REALTOR®

Office: 662.268.6333 Cell: 662.523.5988

Kyle@TomSmithHomes.com



A Real Estate Expert You Can Trust

TomSmithLandandHomes.com

nformation is believed to be accurate but not guaranteed.



### **AERIAL MAP**



#### **CLICK HERE FOR AN INTERACTIVE MAP**



### FEMA/FLOODPLAIN MAP





KYLE CARPENTER REALTOR®

Office: 662.268.6333 Cell: 662.523.5988

Kyle@TomSmithHomes.com



A Real Estate Expert You Can Trust

TomSmithLandandHomes.com

BEST

# TOPO MAP





KYLE CARPENTER REALTOR®

Office: 662.268.6333 Cell: 662.523.5988

Kyle@TomSmithHomes.com



A Real Estate Expert You Can Trust



## **DIRECTIONAL MAP**



<u>Directions from Booneville, MS</u>: Travel Hwy 145 South for 2 Miles. Kenzington Way will be on the right.

Kenzington Way Booneville, MS 38829- CLICK FOR DIRECTIONS



Information is believed to be accurate but not guaranteed