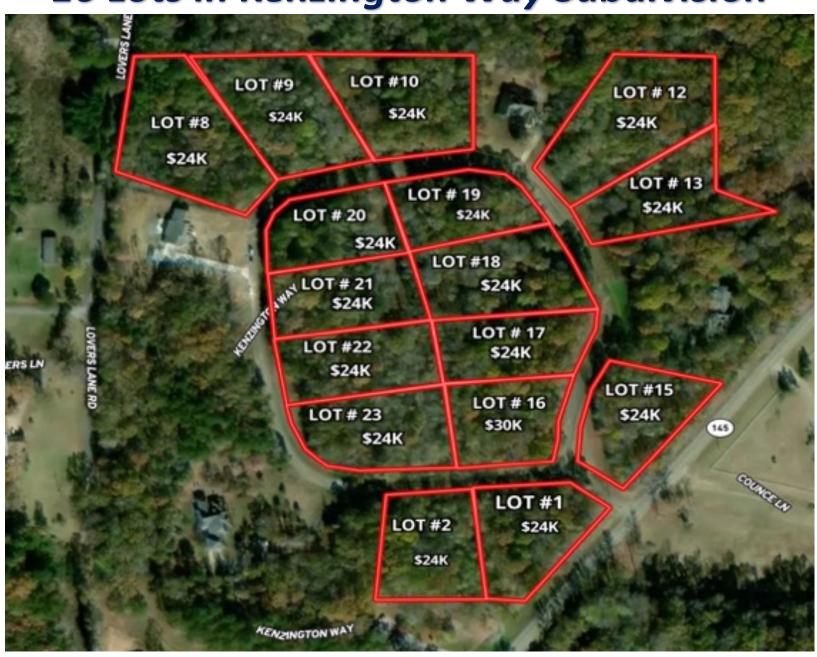

# Development Opportunity Prentiss County, Booneville, Mississippi

16 Lots in Kenzington Way Subdivision

These beautiful lots would be perfect for building your forever home or use for development. They are located in Prentiss County and inside the Booneville city limits, just 2.3 miles from downtown. The surveyed lots include power, city water, and natural gas. Give Kyle a call to schedule your showing today!

# **Restrictive Covenants**

- All homes shall be built facing the street
- All homes must have a minimum square footage of 2,000
  - No manufactured homes
  - No road can be built on lots

Office: 662.268.6333 Cell: 662.523.5988 Kyle@TomSmithHomes.com