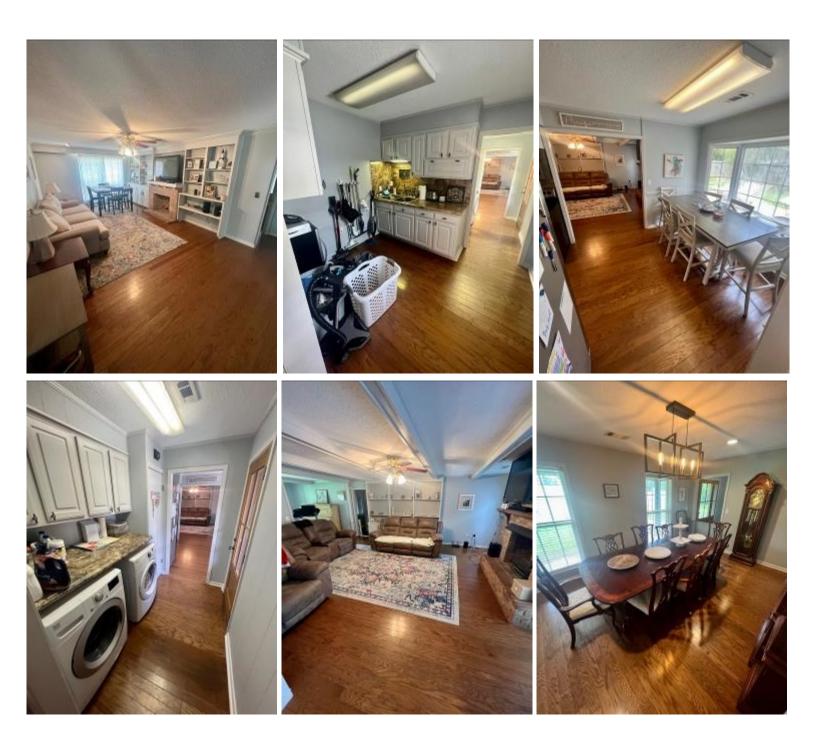

e Street Cleveland, MS 38732

Take a look at this newly renovated brick home in Cleveland, Bolivar County, MS. This home is 2,546 sqft and has four bedrooms, three bathrooms, and is on a slab foundation. This house features beautiful wood floors, tile in the bathrooms, a fenced-in backyard, a new roof, and a brick workshop. Call Anthony today for a private showing!

<u>Directions from HWY 61 and HWY 8 in Cleveland, MS:</u> Travel West on Hwy 8 for 0.8 miles. Turn left on N. 1st Ave, in 0.3 miles turn right onto Maple Street. After 92 feet, the home will be on the right. <u>Click for Google Maps.</u>

> ANTHONY STEEN REALTOR®

Office: 662.441.2500 Cell: 662.645.5151 Anthony@TomSmithLand.com



A Real Estate Expert You Can Trust



Information is believed to be accurate but not guaranteed.



## ANTHONY STEEN

Office: 662.441.2500 Cell: 662.645.5151 Anthony@TomSmithLand.com

### OTT 10D) 8 Expect-More. Get-More.

### A Real Estate Expert You Can Trust TomSmithLandandHomes.com





## ANTHONY STEEN

Office: 662.441.2500 Cell: 662.645.5151 Anthony@TomSmithLand.com

#### om 10 D) LANNODA HOM Expect-More. Get-More.

### A Real Estate Expert You Can Trust TomSmithLandandHomes.com





## ANTHONY STEEN

Office: 662.441.2500 Cell: 662.645.5151 Anthony@TomSmithLand.com

#### lom LANNO DIANNO D Expect More. Get More.

### A Real Estate Expert You Can Trust TomSmithLandandHomes.com



## AERIAL MAP



#### **Click for Interactive Map**

## ANTHONY STEEN

Office: 662.441.2500 Cell: 662.645.5151 Anthony@TomSmithLand.com





TomSmithLandandHomes.com



Information is believed to be accur