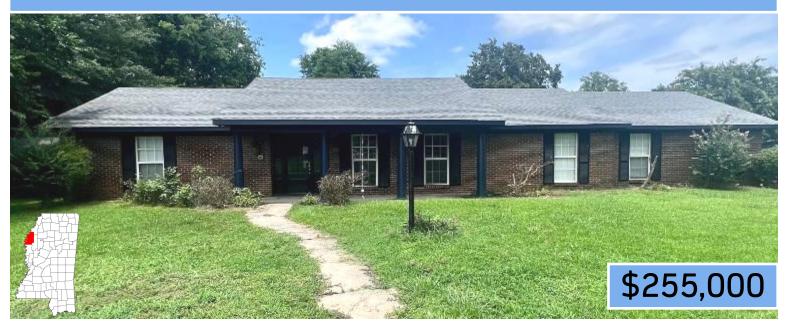

#### Renovated Brick Home in Cleveland Bolivar County, MS

#### 600 Maple Street Cleveland, MS 38732

Take a look at this newly renovated brick home in Cleveland, Bolivar County, MS. This home is 2,546 sqft and has four bedrooms, three bathrooms, and is on a slab foundation. This house features beautiful wood floors, tile in the bathrooms, a fenced-in backyard, a new roof, and a brick workshop. Call Anthony today for a private showing!

<u>Directions from HWY 61 and HWY 8 in Cleveland, MS:</u> Travel West on Hwy 8 for 0.8 miles. Turn left on N. 1st Ave, in 0.3 miles turn right onto Maple Street. After 92 feet, the home will be on the right. <u>Click for Google Maps.</u>