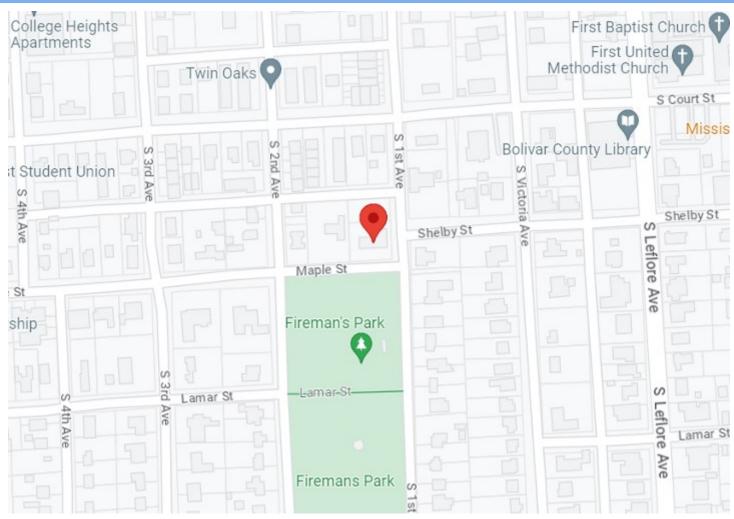

# DIRECTIONAL MAP

#### 600 Maple Street Cleveland, MS 38732

<u>Directions from HWY 61 and HWY 8 in Cleveland, MS:</u> Travel West on Hwy 8 for 0.8 miles. Turn left on N. 1st Ave, in 0.3 miles turn right onto Maple Street. After 92 feet, the home will be on the right. <u>Click for Google Maps.</u>