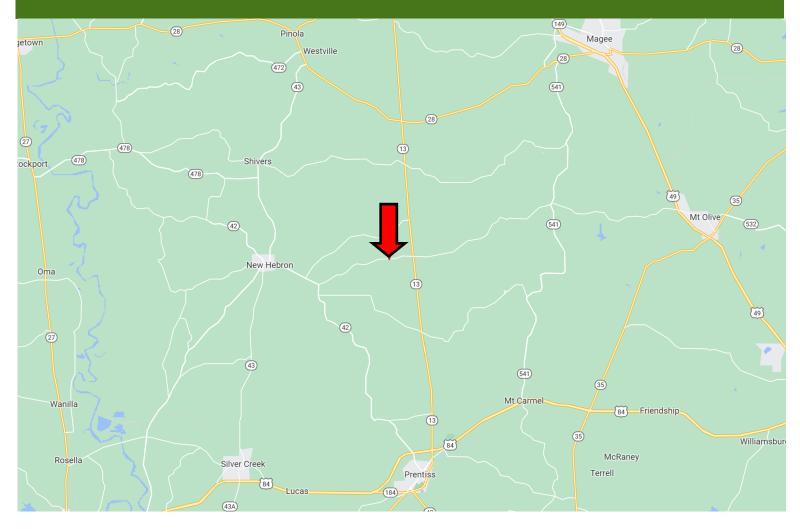

Directions from the intersection of US-84 and MS-13 in Prentiss, MS: Travel south on MS-13/MS-184 for 2.2 miles. Turn left at the stop sign to stay on MS-13 and travel for 11.1 miles. Turn right onto MS-43 and travel for 3 miles. The property will be on the right.

## **Directional Map**

Directions from the intersection of US-84 and MS-13 in Prentiss, MS: Travel south on MS-13/MS-184 for 2.2 miles. Turn left at the stop sign to stay on MS-13 and travel for 11.1 miles. Turn right onto MS-43 and travel for 3 miles. The property will be on the right. <u>Google Maps</u>