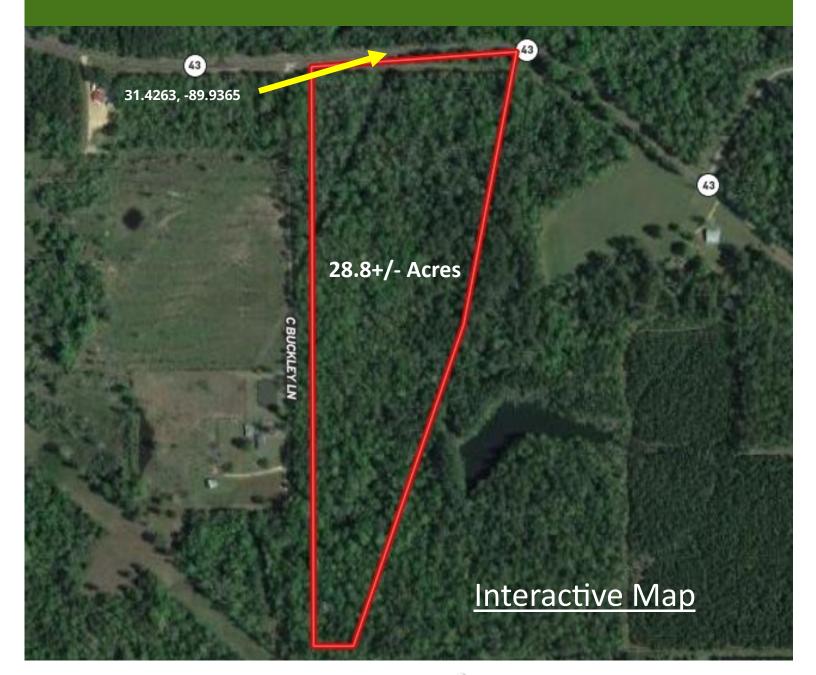

from the intersection of US-84 and MS-13 in Prentiss, MS: Travel south on MS-13/MS-184 for 2.2 miles. Turn left at the stop sign to stay on MS-13 and travel for 11.1 miles. Turn right onto MS-43 and travel for 3 miles. The property will be on the right.



CLIF CANNON REALTOR® O: 601.990.5070 | C: 601.565.1070 Clif@TomSmithLand.com





TOM WISEMAN ASSOCIATE BROKER O: 662.268.6333 | C: 662.317.0467 TWiseman@TomSmithLand.com

TomSmithLandandHomes.com

Information is believed to be accurate but not guaranteed.





#### TOM WISEMAN ASSOCIATE BROKER O: 662.268.6333 | C: 662.317.0467 TWiseman@TomSmithLand.com

TomSmithLandandHomes.com

Information is believed to be accurate but not guaranteed.



CLIF CANNON REALTOR® O: 601.990.5070 | C: 601.565.1070 Clif@TomSmithLand.com

### **Aerial Map**



#### CLIF CANNON REALTOR® O: 601.990.5070 | C: 601.565.1070 Clif@TomSmithLand.com



TOM WISEMAN ASSOCIATE BROKER O: 662.268.6333 | C: 662.317.0467 TWiseman@TomSmithLand.com

TomSmithLandandHomes.com

Information is believed to be accurate but not guaranteed.



## **Ownership Map**





TOM WISEMAN ASSOCIATE BROKER O: 662.268.6333 | C: 662.317.0467 TWiseman@TomSmithLand.com

TomSmithLandandHomes.com

Information is believed to be accurate but not guaranteed.



CLIF CANNON REALTOR® O: 601.990.5070 | C: 601.565.1070 Clif@TomSmithLand.com

## **Topographic Map**







TOM WISEMAN ASSOCIATE BROKER O: 662.268.6333 | C: 662.317.0467 TWiseman@TomSmithLand.com

TomSmithLandandHomes.com

Information is believed to be accurate but not guaranteed.



# **Flood Map**





TOM WISEMAN ASSOCIATE BR