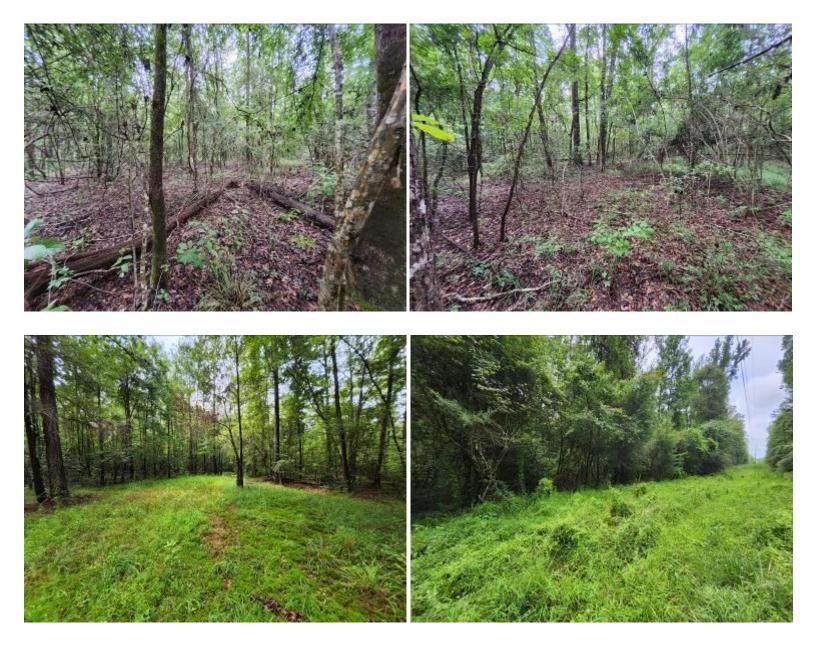

### 28.8+/- Acre Recreational Tract in Jefferson Davis County, MS

\$72,000

If you are looking for an excellent recreational tract, here it is! This 28+/- acre tract is south of Prentiss, MS in Jefferson Davis County. At first glance, looks can be deceiving, and this one is no different. Just off the road is a small thicket that deceives the average person. But once you get into the interior, you will be amazed at the beautiful meadow interspersed with mature hardwoods. You can envision the whitetail deer grazing acorns or a big tom turkey strutting with his hens. The powerline offers a convenient place for a food plot as well. Call Clif to schedule your private showing today! Additional acreage is available.