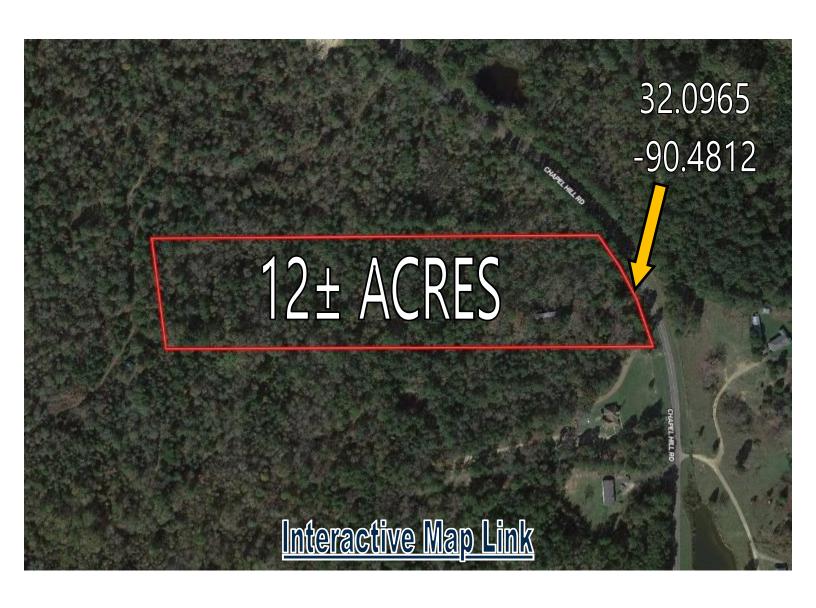

# **Aerial Map**

Looking for a quiet place outside of the city to call your own? Look no further! This 12± acres in Utica, Hinds County, MS, is the perfect blend of seclusion and convenience. Located just minutes from I-55 and the amenities of the capital city. This property would make for an excellent hunting retreat or a dream homesite with plenty of back yard!