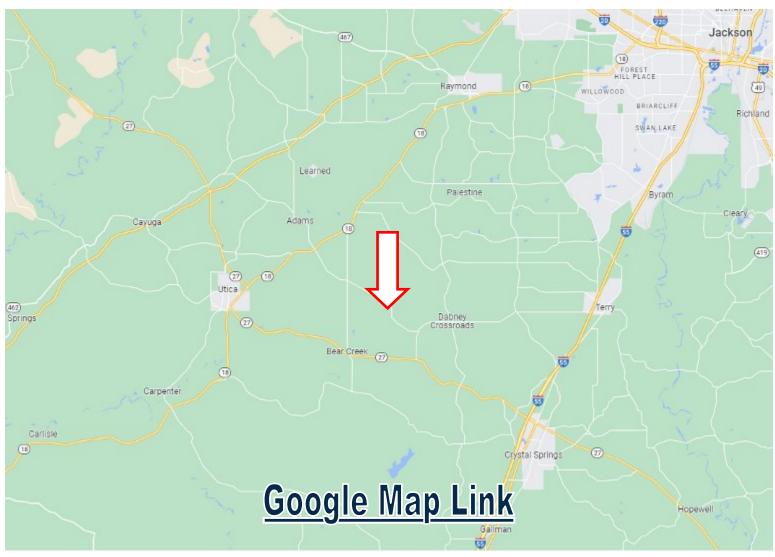

# **Directional Map**

<u>Directions from I-55 in Terry, MS:</u> Take Exit 78 toward Green Gable Rd. In .1 miles turn right onto Green Gable Rd. In 385 ft, turn left onto I-55 South Frontage Rd. In .7 miles, turn right onto Tank Rd. In 9.1 miles, turn right onto Chapel Hill Rd. The property will be on the left in 2.2 miles. Address: 6117 Chapel Hill Rd, Utica, MS.

<u>Directions from I-55 in Terry, MS:</u> Take Exit 78 toward Green Gable Rd. In .1 miles turn right onto Green Gable Rd. In 385 ft, turn left onto I-55 South Frontage Rd. In .7 miles, turn right onto Tank Rd. In 9.1 miles, turn right onto Chapel Hill Rd. The property will be on the left in 2.2 miles. Address: 6117 Chapel Hill Rd, Utica, MS.