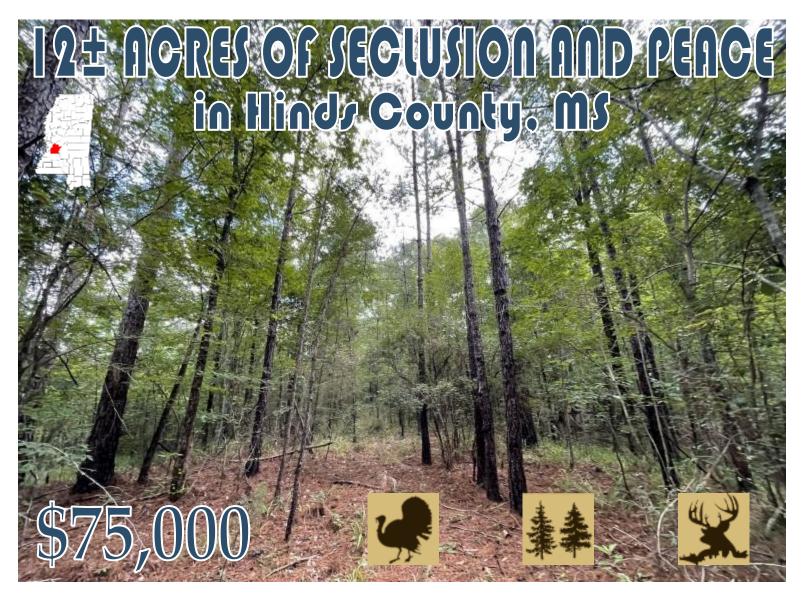

Looking for a quiet place outside of the city to call your own? Look no further! This 12± acres in Utica, Hinds County, MS, is the perfect blend of seclusion and convenience. Located just minutes from I-55 and the amenities of the capital city. This property would make for an excellent hunting retreat or a dream homesite with plenty of back yard!