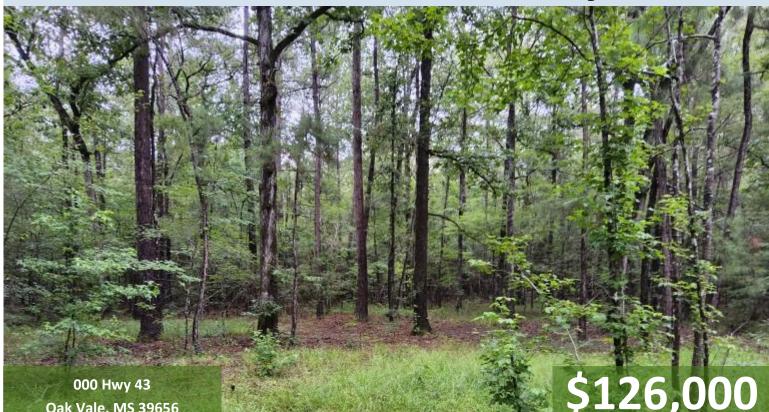

#### 36+/- Acre Recreational Tract in Jefferson Davis County, MS

Oak Vale, MS 39656

Here it is if you are looking for an excellent hardwood recreational tract! This 36+/- acre tract is south of Prentiss, MS in Jefferson Davis County. A small pond adds the opportunity for additional recreation as well as a great watering hole for wildlife. The mix of towering hardwoods and pine trees makes this mixed forest excellent Whitetail Deer habitat. The internal road provides access to a large portion of the property. The terrain is primarily flat, making this great tract very accessible. Call Clif to schedule your private showing today! Additional acreage is available.