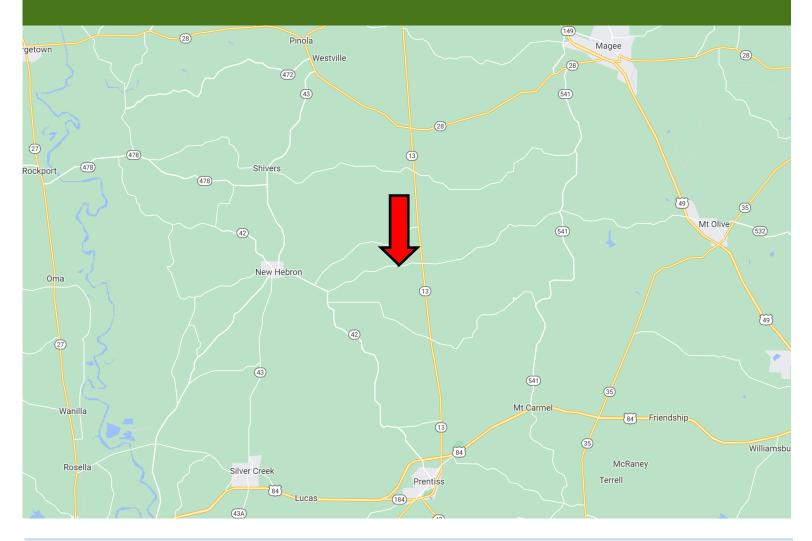

## **Directional Map**

<u>Directions from the intersection of US-84 and MS-13 in Prentiss, MS</u>: Travel south on MS-13 / MS-184 for 2.2 miles. Turn left at the stop sign to stay on MS-13 and travel for 11.1 miles. Turn right onto MS-43 and travel for 3 miles. The property will be on the right. <u>Google Maps</u>