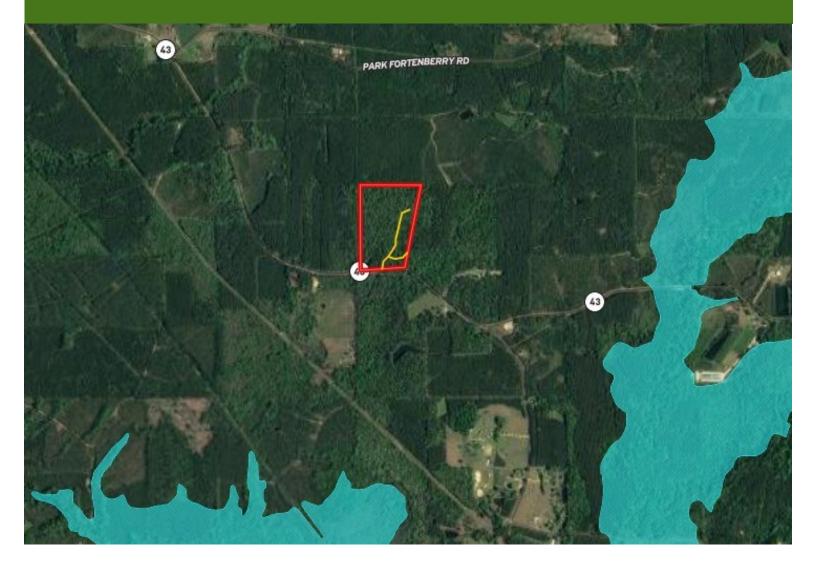

.6333 | C: 662.317.0467 TWiseman@TomSmithLand.com

TomSmithLandandHomes.com

Information is believed to be accurate but not guaranteed.



CLIF CANNON REALTOR® O: 601.990.5070 | C: 601.565.1070 Clif@TomSmithLand.com

#### **Aerial Map**



#### **Interactive Map**





TOM WISEMAN ASSOCIATE BROKER O: 662.268.6333 | C: 662.317.0467 TWiseman@TomSmithLand.com

TomSmithLandandHomes.com



# **Ownership** Map





**CLIF** CANNON

Clif@TomSmithLand.com

O: 601.990.5070 | C: 601.565.1070

**REALTOR®** 

TOM WISEMAN ASSOCIATE BROKER O: 662.268.6333 | C: 662.317.0467 TWiseman@TomSmithLand.com

> 2011-20 BES

TomSmithLandandHomes.com

### **Topographic Map**







TOM WISEMAN ASSOCIATE BROKER O: 662.268.6333 | C: 662.317.0467 TWiseman@TomSmithLand.com

TomSmithLandandHomes.com



# **Flood Map**





CLIF CANNON

Clif@TomSmithLand.com

O: 601.990.5070 | C: 601.565.1070

**REALTOR®** 

TOM WISEMAN ASSOCIATE BROKER O: 662.268.6333 | C: 662.317.0467 TWiseman@TomSmithLand.com

TomSmithLandandHomes.com



## **Directional Map**



<u>Directions from the intersection of US-84 and MS-13 in Prentiss, MS</u>: Travel south on MS-13 / MS-184 for 2.2 miles. Turn left at the stop sign to stay on MS-13 and travel for 11.1 miles. Turn right onto MS-43 and travel for 3 miles. The property will be on the right. <u>Google Maps</u>

CLIF CANNON REALTOR® O: 601.990.5070 | C: 601.565.1070 Clif@TomSmithLand.com



TOM WISEMAN ASSOCIATE BROKER O: 662.268.6333 | C: 662.317.0467 TWiseman@TomSmithLand.com

TomSmithLandandHomes.com