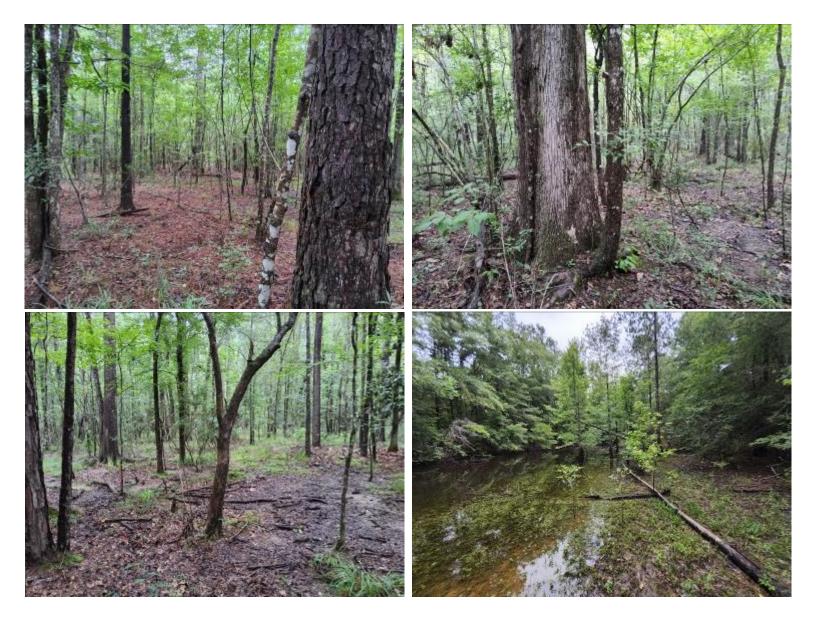

#### 36+/- Acre Recreational Tract in Jefferson Davis County, MS

Oak Vale, MS 39656

Here it is if you are looking for an excellent hardwood recreational tract! This 36+/- acre tract is south of Prentiss, MS in Jefferson Davis County. A small pond adds the opportunity for additional recreation as well as a great watering hole for wildlife. The mix of towering hardwoods and pine trees makes this mixed forest excellent Whitetail Deer habitat. The internal road provides access to a large portion of the property. The terrain is primarily flat, making this great tract very accessible. Call Clif to schedule your private showing today! Additional acreage is available.