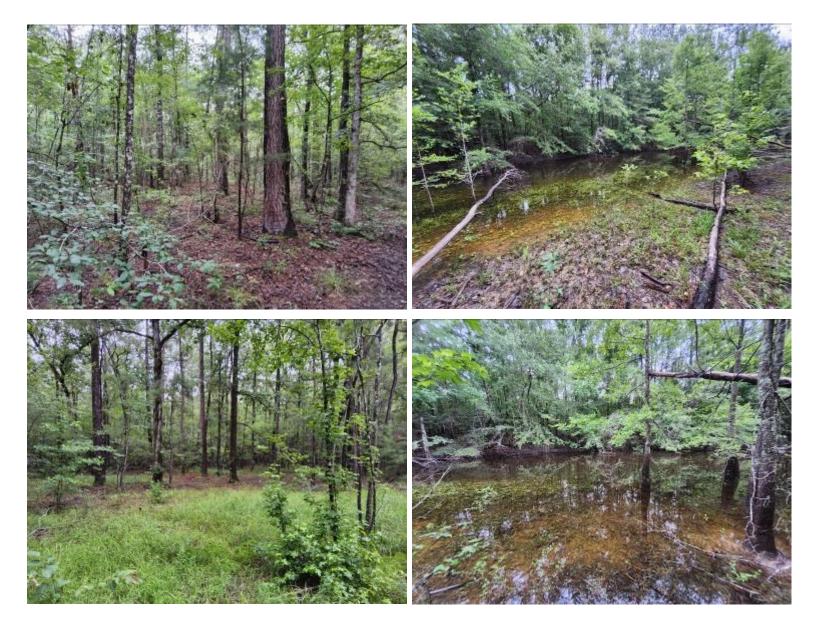

#### 36+/- Acre Recreational Tract in Jefferson Davis County, MS

Oak Vale, MS 39656

Here it is if you are looking for an excellent hardwood recreational tract! This 36+/- acre tract is south of Prentiss, MS in Jefferson Davis County. A small pond adds the opportunity for additional recreation as well as a great watering hole for wildlife. The mix of towering hardwoods and pine trees makes this mixed forest excellent Whitetail Deer habitat. The internal road provides access to a large portion of the property. The terrain is primarily flat, making this great tract very accessible. Call Clif to schedule your private showing today! Additional acreage is available.