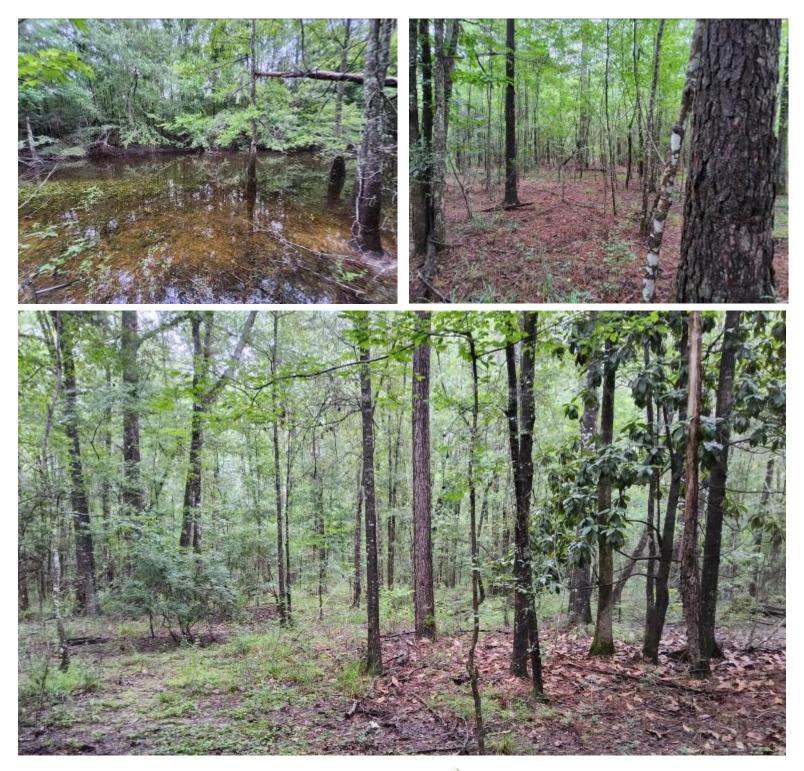

## 66+/- Acre Recreational Tract in Jefferson Davis County, MS

000 Hwy 43 Oak Vale, MS 39656 \$198,000

If you are looking for an excellent hardwood recreational tract, here it is! This 66+/- acre tract is just south of Prentiss, MS in Jefferson Davis County. A small pond adds the opportunity for additional recreation as well as a great watering hole for wildlife. The mix of towering hardwoods and pine trees makes this mixed forest excellent Whitetail Deer habitat. The internal road provides access to a large portion of the property. The terrain is mostly flat, making this great tract very accessible. Just off the road is a small thicket that deceives the average person. But once you get into the interior, you will be amazed at the beautiful meadow interspersed with mature hardwoods. You can envision the whitetail deer grazing acorns or a big tom turkey strutting with his hens. The powerline offers a convenient place for a food plot as well. Call Clif to schedule your private showing today!