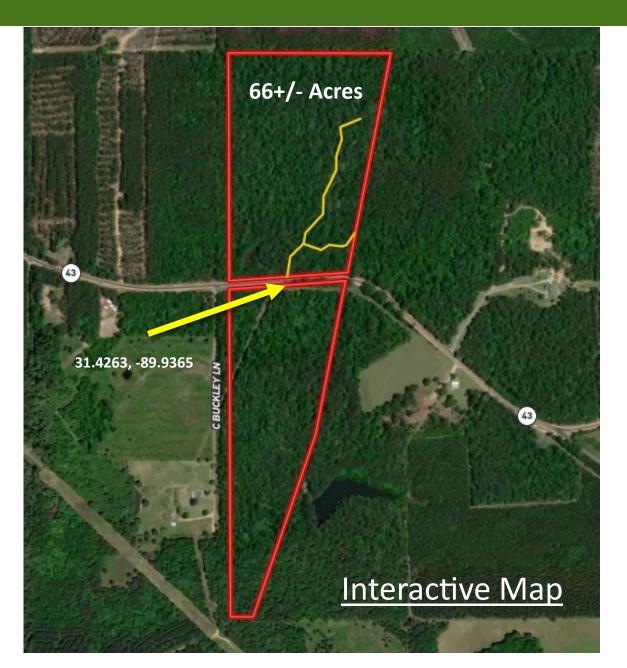

## **Aerial Map**

## 66+/- Acre Recreational Tract in Jefferson Davis County, MS

000 Hwy 43 Oak Vale, MS 39656 \$198,000

If you are looking for an excellent hardwood recreational tract, here it is! This 66+/- acre tract is just south of Prentiss, MS in Jefferson Davis County. A small pond adds the opportunity for additional recreation as well as a great watering hole for wildlife. The mix of towering hardwoods and pine trees makes this mixed forest excellent Whitetail Deer habitat. The internal road provides access to a large portion of the property. The terrain is mostly flat, making this great tract very accessible. Just off the road is a small thicket that deceives the average person. But once you get into the interior, you will be amazed at the beautiful meadow interspersed with mature hardwoods. You can envision the whitetail deer grazing acorns or a big tom turkey strutting with his hens. The powerline offers a convenient place for a food plot as well. Call Clif to schedule your private showing today!