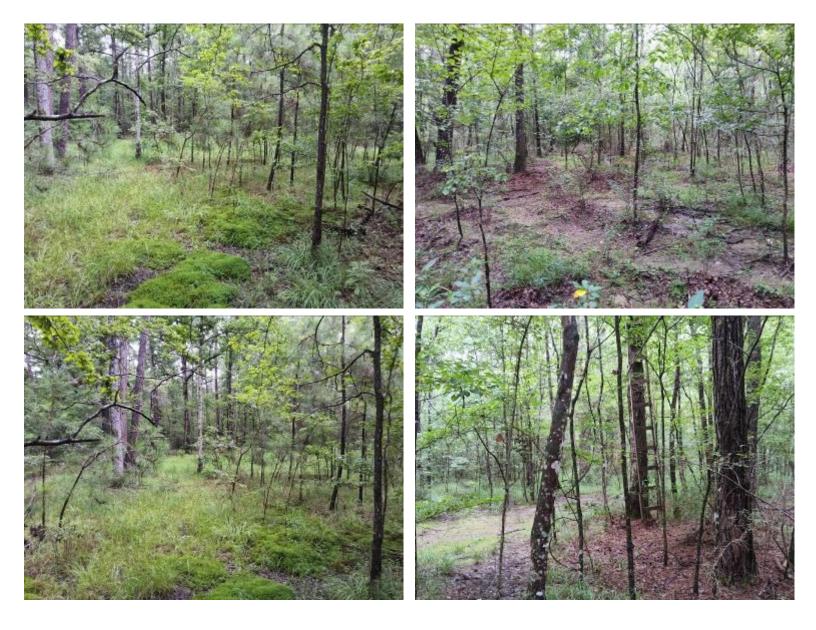

## 66+/- Acre Recreational Tract in Jefferson Davis County, MS

000 Hwy 43 Oak Vale, MS 39656 \$198,000

If you are looking for an excellent hardwood recreational tract, here it is! This 66+/- acre tract is just south of Prentiss, MS in Jefferson Davis County. A small pond adds the opportunity for additional recreation as well as a great watering hole for wildlife. The mix of towering hardwoods and pine trees makes this mixed forest excellent Whitetail Deer habitat. The internal road provides access to a large portion of the property. The terrain is mostly flat, making this great tract very accessible. Just off the road is a small thicket that deceives the average person. But once you get into the interior, you will be amazed at the beautiful meadow interspersed with mature hardwoods. You can envision the whitetail deer grazing acorns or a big tom turkey strutting with his hens. The powerline offers a convenient place for a food plot as well. Call Clif to schedule your private showing today!