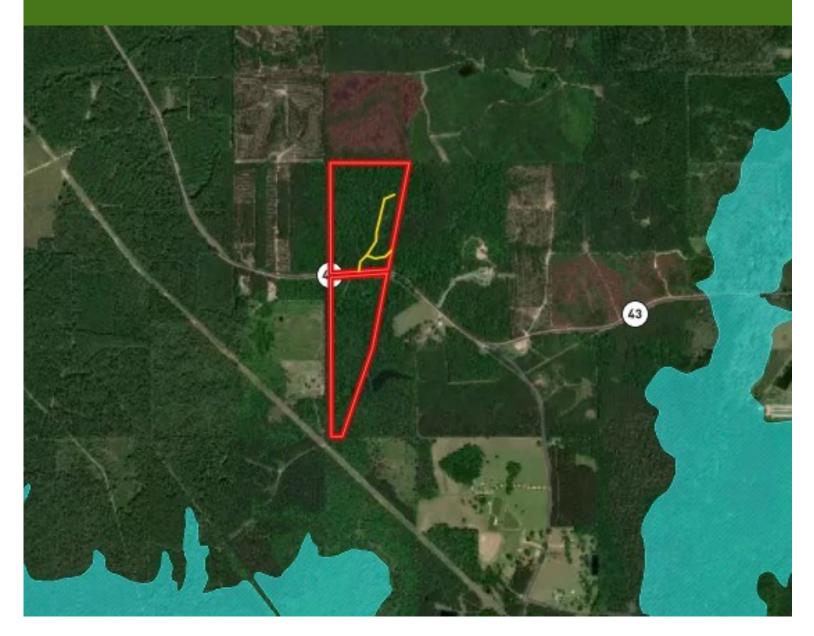

WISEMAN ASSOCIATE BROKER O: 662.268.6333 | C: 662.317.0467 TWiseman@TomSmithLand.com

TomSmithLandandHomes.com

Information is believed to be accurate but not guaranteed.



CLIF CANNON REALTOR® O: 601.990.5070 | C: 601.565.1070 Clif@TomSmithLand.com

## **Aerial Map**







#### TOM WISEMAN

ASSOCIATE BROKER O: 662.268.6333 | C: 662.317.0467 TWiseman@TomSmithLand.com

TomSmithLandandHomes.com



# **Ownership** Map





**CLIF** CANNON

Clif@TomSmithLand.com

O: 601.990.5070 | C: 601.565.1070

**REALTOR®** 

TOM WISEMAN ASSOCIATE BROKER O: 662.268.6333 | C: 662.317.0467 TWiseman@TomSmithLand.com

TomSmithLandandHomes.com



## **Topographic Map**







TOM WISEMAN ASSOCIATE BROKER O: 662.268.6333 | C: 662.317.0467 TWiseman@TomSmithLand.com

TomSmithLandandHomes.com



## **Flood Map**







TOM WISEMAN ASSOCIATE BROKER O: 662.268.6333 | C: 662.317.0467 TWiseman@TomSmithLand.com

TomSmithLandandHomes.com



# **Directional Map**



Directions from the intersection of US-84 and MS-13 in Prentiss, MS: Travel south on MS-13/MS-184 for 2.2 miles. Turn left at the stop sign to stay on MS-13 and travel for 11.1 miles. Turn right onto MS-43 and travel for 3 miles. The property will be on both sides of MS-43.

**Google Maps** 





C: 662.268.6333 | C: 662.317.0467 TWiseman@TomSmithLand.com

TomSmithLandandHomes.com