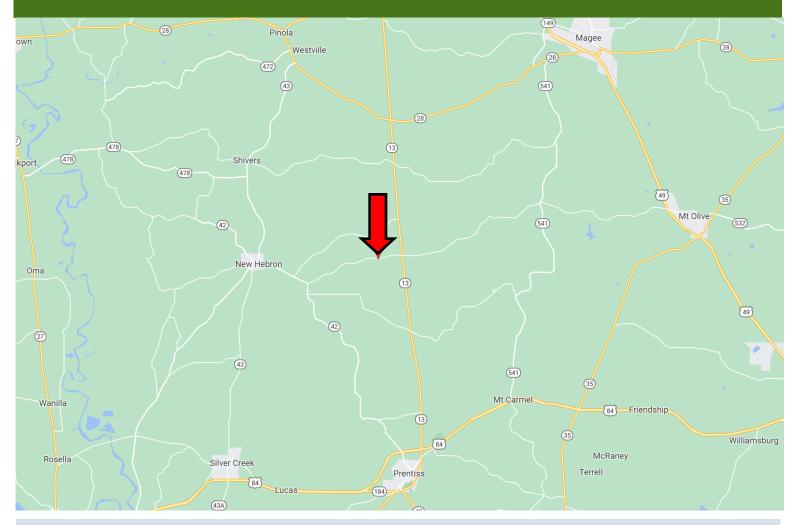

# **Directional Map**

Directions from the intersection of US-84 and MS-13 in Prentiss, MS: Travel south on MS-13/MS-184 for 2.2 miles. Turn left at the stop sign to stay on MS-13 and travel for 11.1 miles. Turn right onto MS-43 and travel for 3 miles. The property will be on both sides of MS-43.

Directions from the intersection of US-84 and MS-13 in Prentiss, MS: Travel south on MS-13/MS-184 for 2.2 miles. Turn left at the stop sign to stay on MS-13 and travel for 11.1 miles. Turn right onto MS-43 and travel for 3 miles. The property will be on both sides of MS-43.