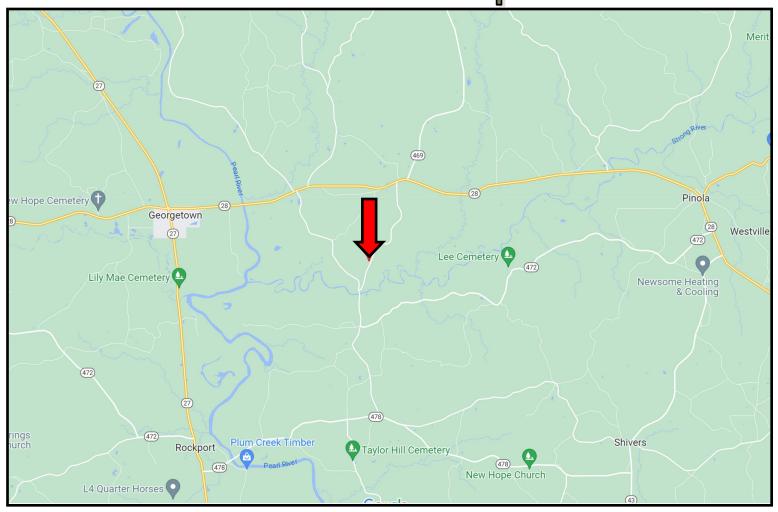

Directions from the intersection of Highway 27 and Highway 28 at Georgetown, MS: Travel Highway 28 East for 5.3 miles. Turn right onto Lee Bass Road and travel 2.1 miles. The property entrance will be on your right. <u>Google Map Link</u>

# **Directional Map**

Directions from the intersection of Highway 27 and Highway 28 at Georgetown, MS: Travel Highway 28 East for 5.3 miles. Turn right onto Lee Bass Road and travel 2.1 miles The property entrance will be on your right. <u>Google Map Link</u>