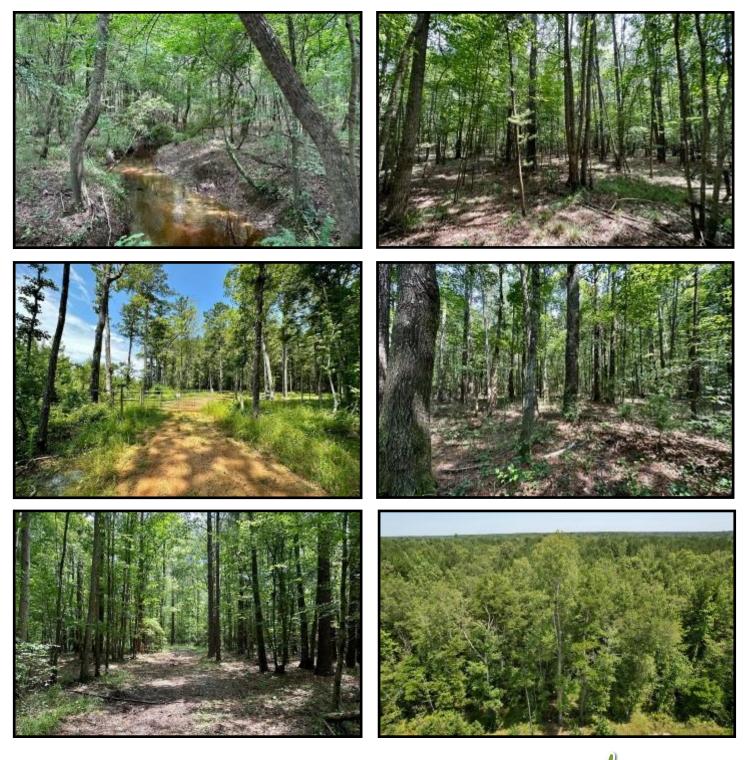

#### \$135,000

Are you searching for a turnkey hunting tract in Simpson County, MS? This 51+/- acre parcel features an internal trail system and an easily navigable timber stand. Located between the Strong River and the Pearl River in SW Simpson County, MS, this picturesque wooded area is home to whitetails and some feral hogs thriving in the rich river bottom soil. A small creek meanders through the property, which is a desirable feature. Situated about 45 minutes from Brookhaven or Brandon, MS, with access via a deeded easement from Lee Bass Road, this property is ready to make your own. The food plot is prepped for planting, and the shooting house is in place – claim this tract for yourself! Call David to schedule a private showing!