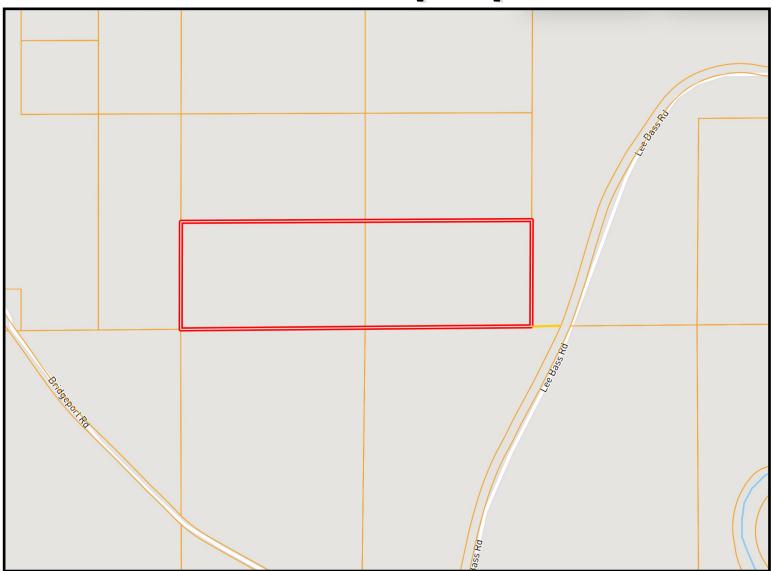

# **Directional Map**

Directions from the intersection of Highway 27 and Highway 28 at Georgetown, MS: Travel Highway 28 East for 5.3 miles. Turn right onto Lee Bass Road and travel 2.1 miles The property entrance will be on your right. <u>Google Map Link</u>