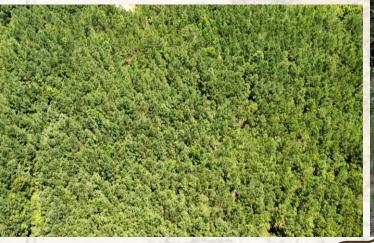

#### **Property Information:**

- 80± Total Acres
- 8± Acres in the Kosciusko City Limits
- Primarily Pine Timber
- Hardwood Pockets
- Established Trails
- Storage Barns
- Utilities Available

The land is mostly pine timber across rolling terrain, with a couple of hardwood pockets and two small creeks. A majority of the property can be traveled along the internal trail system. In regard to wildlife, there is no shortage of deer and turkey. If you are simply looking for a place to put down roots, there are a couple of options for house sites and utilities are at the road. Additional features include an old hay barn and pole barn that can be used as storage and a  $5\pm$  acre pecan tree orchard. This is a great opportunity for those looking for acreage without being too far off the grid.