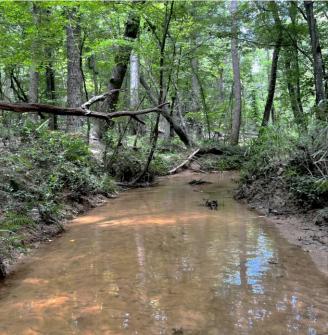

The land is mostly pine timber across rolling terrain, with a couple of hardwood pockets and two small creeks. A majority of the property can be traveled along the internal trail system. In regard to wildlife, there is no shortage of deer and turkey. If you are simply looking for a place to put down roots, there are a couple of options for house sites and utilities are at the road. Additional features include an old hay barn and pole barn that can be used as storage and a  $5\pm$  acre pecan tree orchard. This is a great opportunity for those looking for acreage without being too far off the grid.