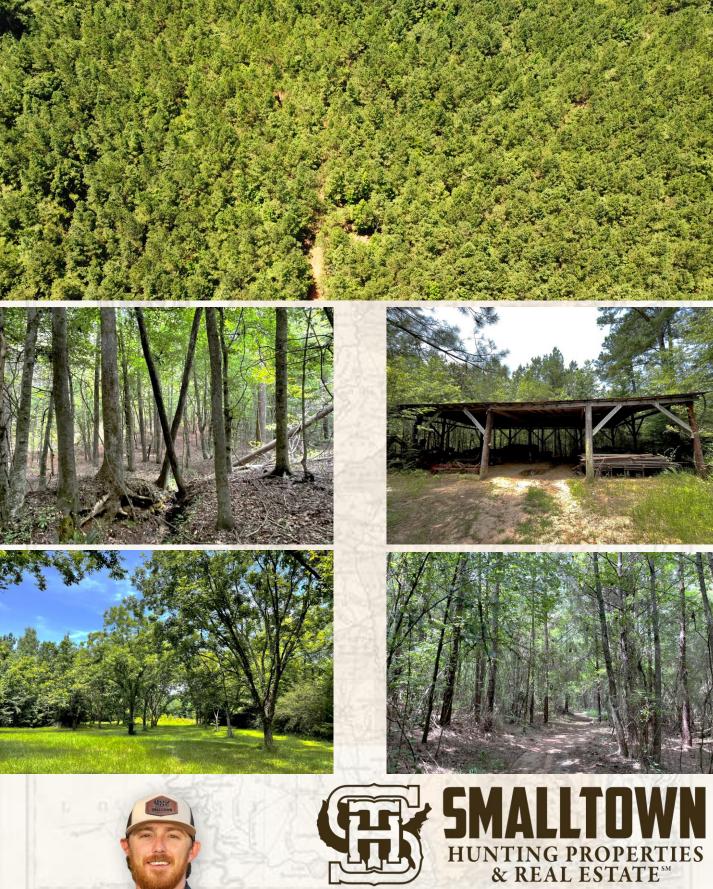

#### **Property Information:**

- 80± Total Acres
- 8± Acres in the Kosciusko City Limits
- Primarily Pine Timber
- Hardwood Pockets
- Established Trails
- Storage Barns
- Utilities Available

The land is mostly pine timber across rolling terrain, with a couple of hardwood pockets and two small creeks. A majority of the property can be traveled along the internal trail system. In regard to wildlife, there is no shortage of deer and turkey. If you are simply looking for a place to put down roots, there are a couple of options for house sites and utilities are at the road. Additional features include an old hay barn and pole barn that can be used as storage and a  $5\pm$  acre pecan tree orchard. This is a great opportunity for those looking for acreage without being too far off the grid.