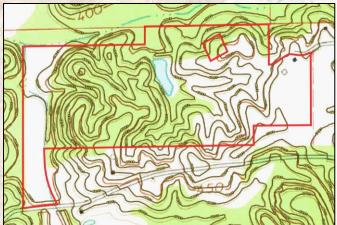

#### **Property Information:**

- 80± Total Acres
- 8± Acres in the Kosciusko City Limits
- Primarily Pine Timber
- Hardwood Pockets
- Established Trails
- Storage Barns
- Utilities Available

The land is mostly pine timber across rolling terrain, with a couple of hardwood pockets and two small creeks. A majority of the property can be traveled along the internal trail system. In regard to wildlife, there is no shortage of deer and turkey. If you are simply looking for a place to put down roots, there are a couple of options for house sites and utilities are at the road. Additional features include an old hay barn and pole barn that can be used as storage and a  $5\pm$  acre pecan tree orchard. This is a great opportunity for those looking for acreage without being too far off the grid.