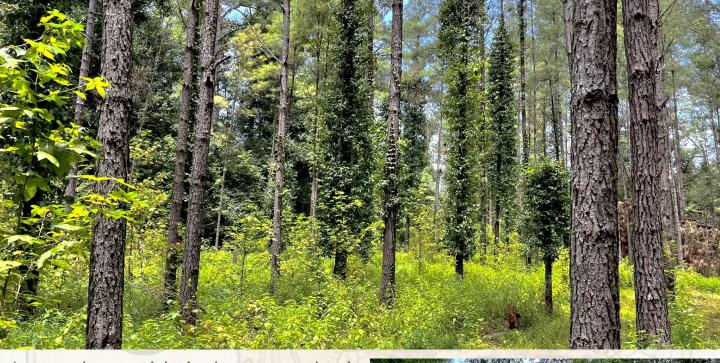

#### **Property Information:**

- 80± Total Acres
- 8± Acres in the Kosciusko City Limits
- Primarily Pine Timber
- Hardwood Pockets
- Established Trails
- Storage Barns
- Utilities Available

The land is mostly pine timber across rolling terrain, with a couple of hardwood pockets and two small creeks. A majority of the property can be traveled along the internal trail system. In regard to wildlife, there is no shortage of deer and turkey. If you are simply looking for a place to put down roots, there are a couple of options for house sites and utilities are at the road. Additional features include an old hay barn and pole barn that can be used as storage and a  $5\pm$  acre pecan tree orchard. This is a great opportunity for those looking for acreage without being too far off the grid.