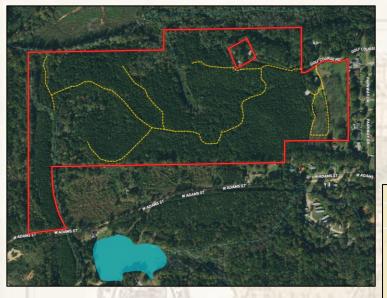

#### **Location:**

- Attala County, MS
- Frontage on Golf Course Road and West Adams Street
  - 58± Miles Northeast of Madison

#### **Tax Information:**

- Parcel 1304-190-0007001: \$14.85 for 2022
- Parcel 1304-190-0001000: \$218.01 for 2022
- Part of Parcel 1304-191-0039000: Estimated \$560 for 2022

Are you interested in having a recreational property or place to build close to town? This 80± acre tract is situated in Attala County, MS and offers multiple possibilities. There is frontage along Golf Course Road and West Adams Street with approximately 8 acres being inside the city limits of Kosciusko. The remaining acreage is located in the county.

## <u>Interactive Map Link</u> <u>Google Map Link</u>

- 80± Total Acres
- $8 \pm$  Acres in the City Limits
- Primarily Pine Timber
- Hardwood Pockets
- Established Trails
- Adjoining Kosciusko
- 58± Miles Northeast of Madison