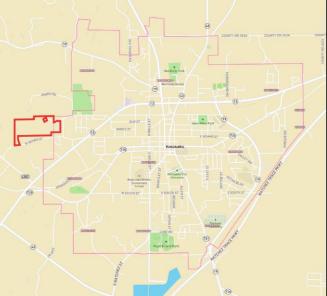

#### **Location:**

- Attala County, MS
- Frontage on Golf Course Road and West Adams Street
  - 58± Miles Northeast of Madison

#### **Tax Information:**

- Parcel 1304-190-0007001: \$14.85 for 2022
- Parcel 1304-190-0001000: \$218.01 for 2022
- Part of Parcel 1304-191-0039000: Estimated \$560 for 2022

Are you interested in having a recreational property or place to build close to town? This 80± acre tract is situated in Attala County, MS and offers multiple possibilities. There is frontage along Golf Course Road and West Adams Street with approximately 8 acres being inside the city limits of Kosciusko. The remaining acreage is located in the county.