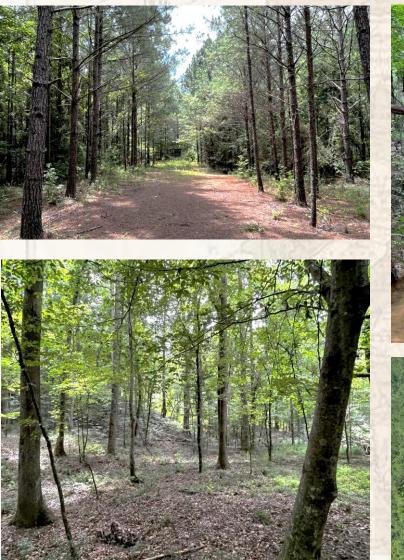

#### **Property Information:**

- 80± Total Acres
- 8± Acres in the Kosciusko City Limits
- Primarily Pine Timber
- Hardwood Pockets
- Established Trails
- Storage Barns
- Utilities Available

The land is mostly pine timber across rolling terrain, with a couple of hardwood pockets and two small creeks. A majority of the property can be traveled along the internal trail system. In regard to wildlife, there is no shortage of deer and turkey. If you are simply looking for a place to put down roots, there are a couple of options for house sites and utilities are at the road. Additional features include an old hay barn and pole barn that can be used as storage and a  $5\pm$  acre pecan tree orchard. This is a great opportunity for those looking for acreage without being too far off the grid.