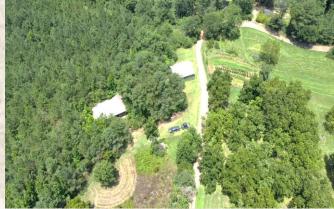

The land is mostly pine timber across rolling terrain, with a couple of hardwood pockets and two small creeks. A majority of the property can be traveled along the internal trail system. In regard to wildlife, there is no shortage of deer and turkey. If you are simply looking for a place to put down roots, there are a couple of options for house sites and utilities are at the road. Additional features include an old hay barn and pole barn that can be used as storage and a  $5\pm$  acre pecan tree orchard. This is a great opportunity for those looking for acreage without being too far off the grid.