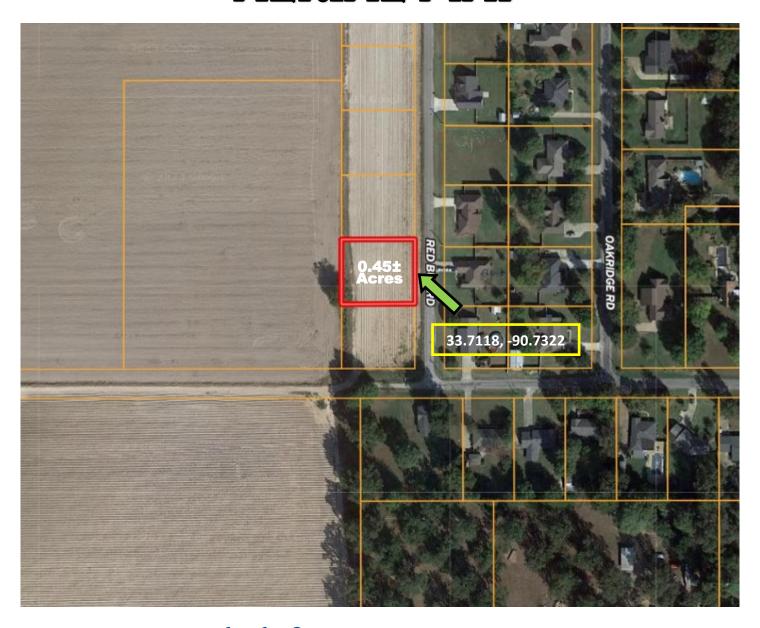

# **AERIAL MAP**

### Click for Interactive Map

Address: Lot 19 Red Bud Road Cleveland, MS 38732

Have you been searching for the perfect place to build your forever home in Cleveland? Look no further! This 0.45+/- acre, ready-to-build lot is located in Bolivar County, MS, and includes city water and sewage. Covenants for the property consist of at least 1,700 sqft for building a single-family home and not to exceed two stories in height basement not included. If you are ready to build your dream home, call Anthony today! (662)645-5151 or (662)441-2500.