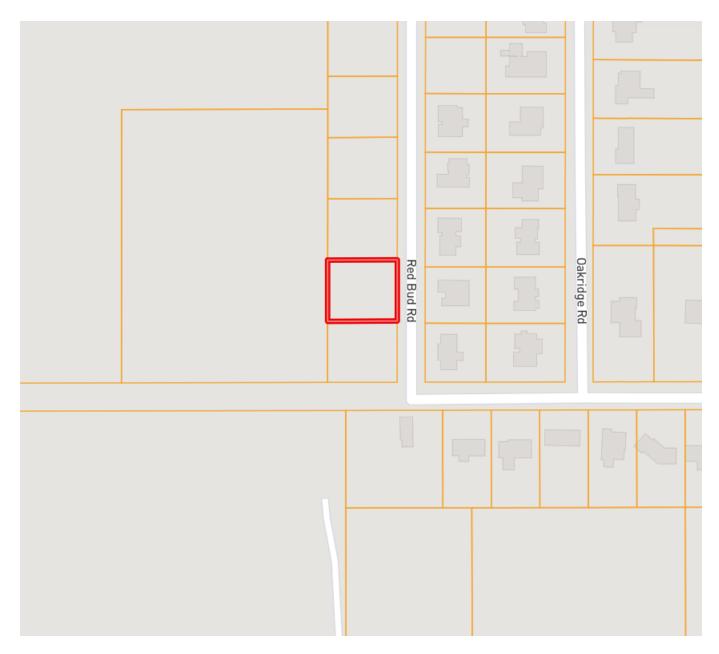

/u> Travel South on Hwy 61 for approximately 2.0 miles. Turn right onto Laughlin Rd and travel 1.2 miles. Turn left onto Red Bud Road. After 0.5 miles, the property will be on the right. <u>Click for Google Map Directions.</u>



#### ANTHONY STEEN

REALTOR®

Office: 662.441.2500

Cell: 662.645.5151

Anthony@TomSmithLand.com



A Real Estate Expert You Can Trust

TomSmithLandandHomes.com

BEST BROKERAGES









# ANTHONY STEEN REALTOR®

Office: 662.441.2500 Cell: 662.645.5151

Anthony@TomSmithLand.com



A Real Estate Expert You Can Trust
TomSmithLandandHomes.com



# **AERIAL MAP**



### Click for Interactive Map

# ANTHONY STEEN

Office: 662.441.2500 Cell: 662.645.5151

Anthony@TomSmithLand.com



## A Real Estate Expert You Can Trust TomSmithLandandHomes.com



## **OWNERSHIP MAP**



### ANTHONY STEEN

REALTOR®

Office: 662.441.2500 Cell: 662.645.5151

Anthony@TomSmithLand.com



A Real Estate Expert You Can Trust
TomSmithLandandHomes.com



### **DIRECTIONAL MAP**



Address: Lot Number 19 Red Bud Road, Cleveland, MS 38732

<u>Directions from the intersection of Hwy 61 and Hwy 8 in Cleveland, MS:</u> Travel South on Hwy 61 for approximately 2.0 miles. Turn right onto Laughlin Rd and travel 1.2 miles. Turn left onto Red Bud Road. After 0.5 miles, the property will be on the right. <u>Click for Google Map Directions.</u>

#### ANTHONY STEEN

REALTOR®

Office: 662.441.2500 Cell: 662.645.5151

Anthony@TomSmithLand.com



A Real Estate Expert You Can Trust

TomSmithLandandHomes.com