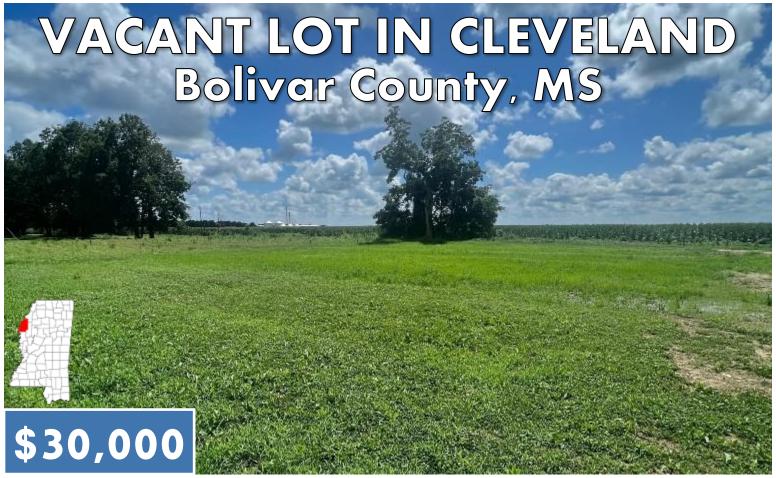

Address: Lot 19 Red Bud Road Cleveland, MS 38732

Have you been searching for the perfect place to build your forever home in Cleveland? Look no further! This 0.45+/- acre, ready-to-build lot is located in Bolivar County, MS, and includes city water and sewage. Covenants for the property consist of at least 1,700 sqft for building a single-family home and not to exceed two stories in height basement not included. If you are ready to build your dream home, call Anthony today! (662)645-5151 or (662)441-2500.

<u>Directions from the intersection of Hwy 61 and Hwy 8 in Cleveland, MS:</u> Travel South on Hwy 61 for approximately 2.0 miles. Turn right onto Laughlin Rd and travel 1.2 miles. Turn left onto Red Bud Road. After 0.5 miles, the property will be on the right. <u>Click for Google Map Directions.</u>