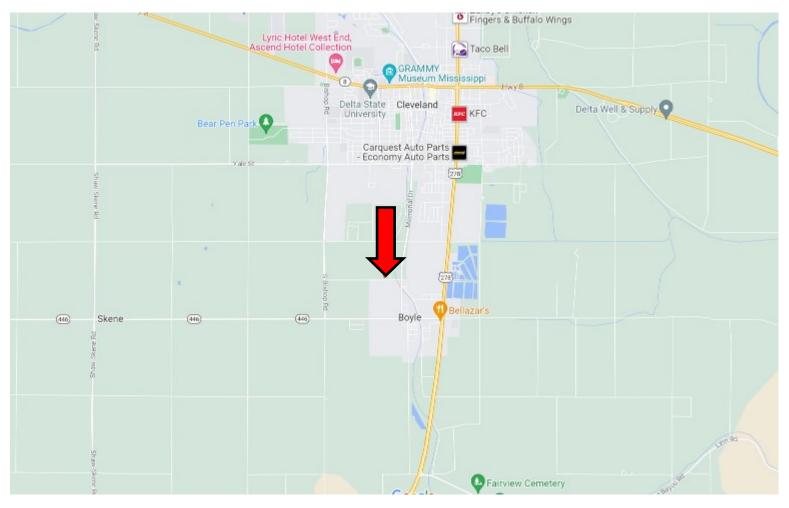

### **DIRECTIONAL MAP**

Address: Lot Number 19 Red Bud Road, Cleveland, MS 38732

<u>Directions from the intersection of Hwy 61 and Hwy 8 in Cleveland, MS:</u> Travel South on Hwy 61 for approximately 2.0 miles. Turn right onto Laughlin Rd and travel 1.2 miles. Turn left onto Red Bud Road. After 0.5 miles, the property will be on the right. <u>Click for Google Map Directions.</u>