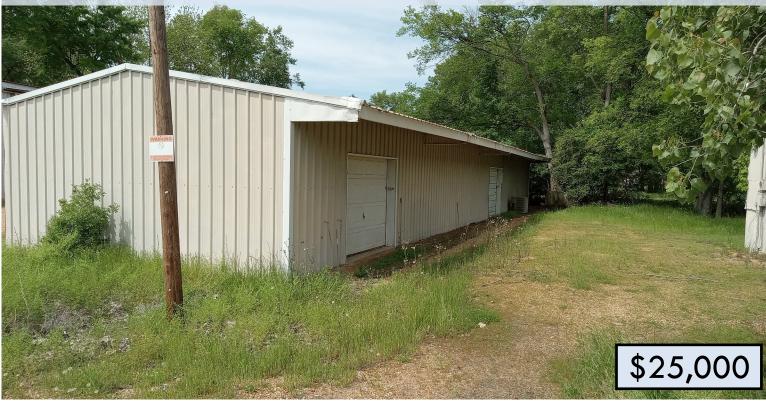

#### SUNFLOWER COUNTY INVESTMENT PROPERTY 806 Second Street Inverness, MS 38753

This 0.29+/- acre commercial lot is 130x100 and located just off Old Highway 49 in Sunflower County, MS. This is an excellent potential spot for your business and commercial needs. Onsite is one large 1,980 sqft metal building with plenty of room for onsite improvements and parking. Concrete slab with two bay doors for loading and unloading make this a functional addition to your logistics in Inverness. Call Emerson today at 662-441-2500!