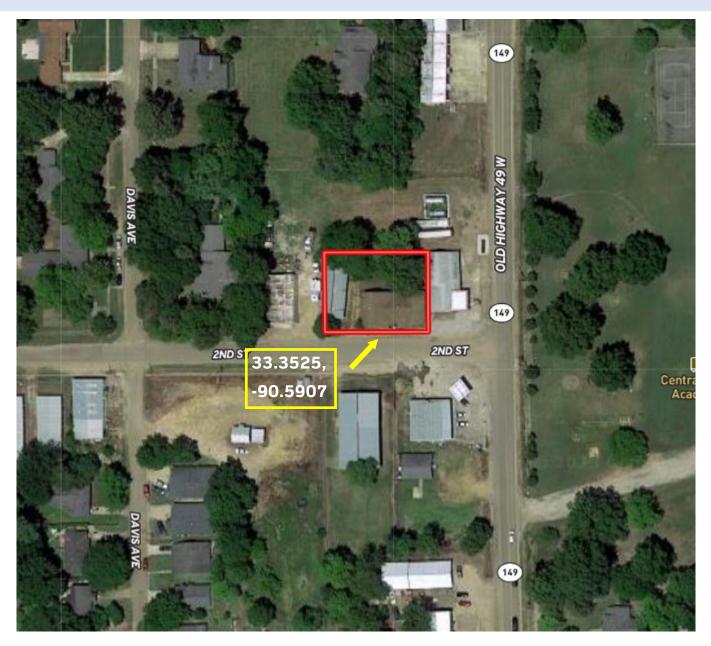

mmercial lot is 130x100 and located just off Old Highway 49 in Sunflower County, MS. This is an excellent potential spot for your business and commercial needs. Onsite is one large 1,980 sqft metal building with plenty of room for onsite improvements and parking. Concrete slab with two bay doors for loading and unloading make this a functional addition to your logistics in Inverness. Call Emerson today at 662-441-2500!

<u>Directions from the intersection of Hwy 49 and Hwy 82 in Indianola, MS:</u> Travel South on Hwy 49 for approximately 7.3 miles and turn right towards Old Hwy 49. Continue for 1 mile and turn right onto 2nd Street. After 167 feet, the property will be on the right. <u>Click for Google Maps</u>



Information is believed to be accurate but not guaranteed.

### AERIAL MAP



#### **Click for Interactive Map**

Call me today!

EMERSON LOVELACE, REALTOR® Emerson@TomSmithLand.com 662.441.2500 office | 662.715.3302 cell

2011-2022

BEST





Information is believed to be accurate but not guaranteed.

# OWNERSHIP MAP



Call me today!



2011-2022

BEST





Information is believed to be accurate but not guaranteed.

# DIRECTIONAL MAP



#### Address: 806 Second Street Inverness, MS 38753

<u>Directions from the intersection of Hwy 49 and Hwy 82 in Indianola, MS:</u> Travel South on Hwy 49 for approximately 7.3 miles and turn right towards Old Hwy 49. Continue for 1 mile and turn right onto 2nd Street. After 167 feet, the property will be on the right. <u>Click for Google Maps</u>