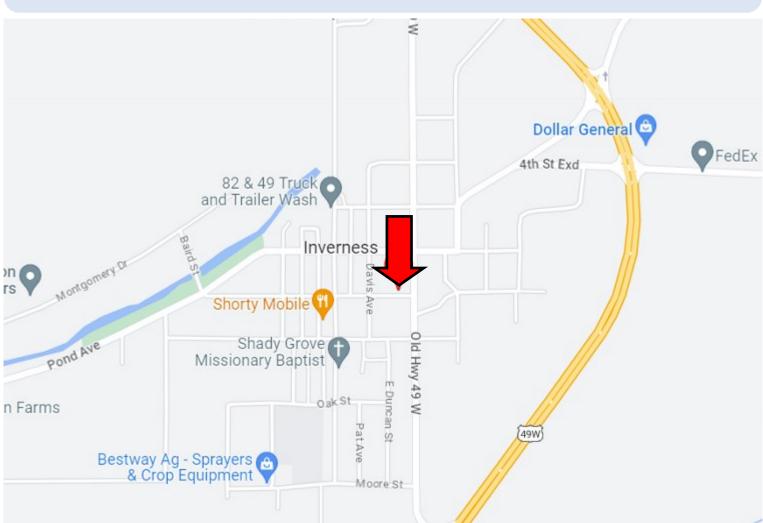

# DIRECTIONAL MAP

<u>Directions from the intersection of Hwy 49 and Hwy 82 in Indianola, MS:</u> Travel South on Hwy 49 for approximately 7.3 miles and turn right towards Old Hwy 49. Continue for 1 mile and turn right onto 2nd Street. After 167 feet, the property will be on the right. <u>Click for Google Maps</u>

#### Address: 806 Second Street Inverness, MS 38753

<u>Directions from the intersection of Hwy 49 and Hwy 82 in Indianola, MS:</u> Travel South on Hwy 49 for approximately 7.3 miles and turn right towards Old Hwy 49. Continue for 1 mile and turn right onto 2nd Street. After 167 feet, the property will be on the right. <u>Click for Google Maps</u>