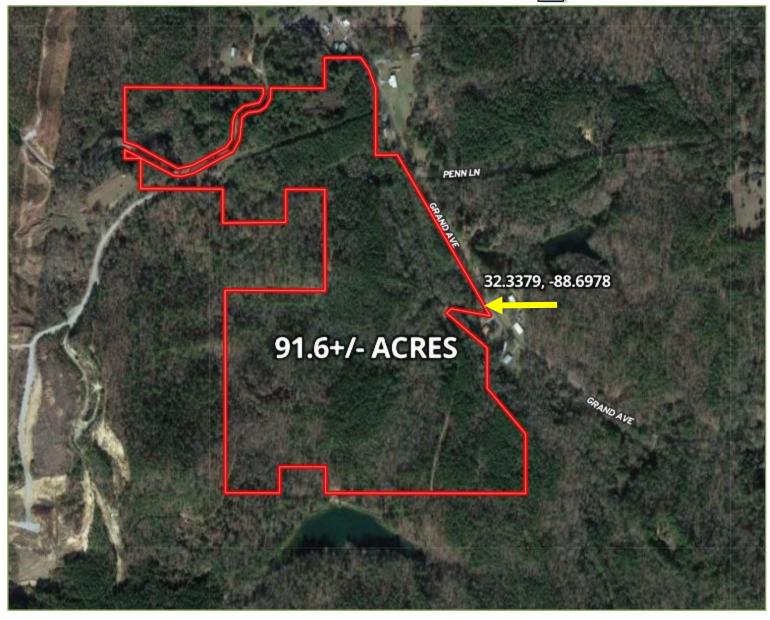

Welcome to your new diverse property located just outside the Meridian city limits in Lauderdale County, MS. This 91.6± acres of hill land would make an excellent hunting or recreational property. This property was clear-cut 20 years ago and has 20-year-old mixed hardwood and pine regrowth, making it also an excellent potential timber investment. A few locations on the property would make a great potential home site. Utilities are available on the road. Call Chad to schedule your showing today! **Directions from I-20E and 31st Avenue in Meridian, MS:** Take exit 152 toward 29th Ave. Turn right onto 31st Ave and immediately turn left at the first cross street onto S Frontage Rd and travel .7 miles. Turn right onto Grand Ave. After .8 miles, the property will be on your right.

## Directional Map

Directions from I-20E and 31st Avenue in Meridian, MS: Take exit 152 toward 29th Ave. Turn right onto 31st Ave and immediately turn left at the first cross street onto S Frontage Rd and travel .7 miles. Turn right onto Grand Ave. After .8 miles, the property will be on your right. <u>GOOGLE MAP LINK</u>