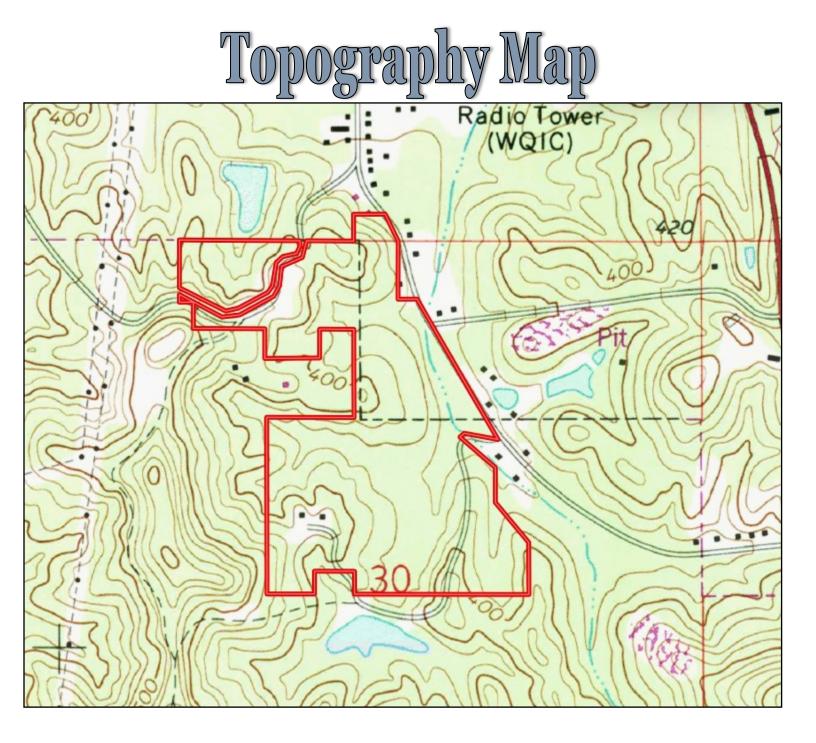

Welcome to your new diverse property located just outside the Meridian city limits in Lauderdale County, MS. This 91.6± acres of hill land would make an excellent hunting or recreational property. This property was clear-cut 20 years ago and has 20-year-old mixed hardwood and pine regrowth, making it also an excellent potential timber investment. A few locations on the property would make a great potential home site. Utilities are available on the road. Call Chad to schedule your showing today! **Directions from I-20E and 31st Avenue in Meridian, MS:** Take exit 152 toward 29th Ave. Turn right onto 31st Ave and immediately turn left at the first cross street onto S Frontage Rd and travel .7 miles. Turn right onto Grand Ave. After .8 miles, the property will be on your right.