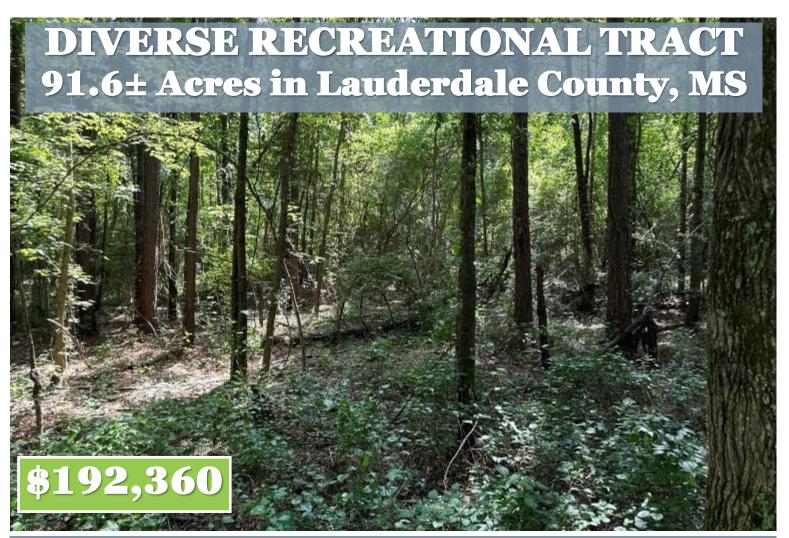

Welcome to your new diverse property located just outside the Meridian city limits in Lauderdale County, MS. This 91.6± acres of hill land would make an excellent hunting or recreational property. This property was clear-cut 20 years ago and has 20-year-old mixed hardwood and pine regrowth, making it also an excellent potential timber investment. A few locations on the property would make a great potential home site. Utilities are available on the road. Call Chad to schedule your showing today! **Directions from I-20E and 31st Avenue in Meridian, MS:** Take exit 152 toward 29th Ave. Turn right onto 31st Ave and immediately turn left at the first cross street onto S Frontage Rd and travel .7 miles. Turn right onto Grand Ave. After .8 miles, the property will be on your right.