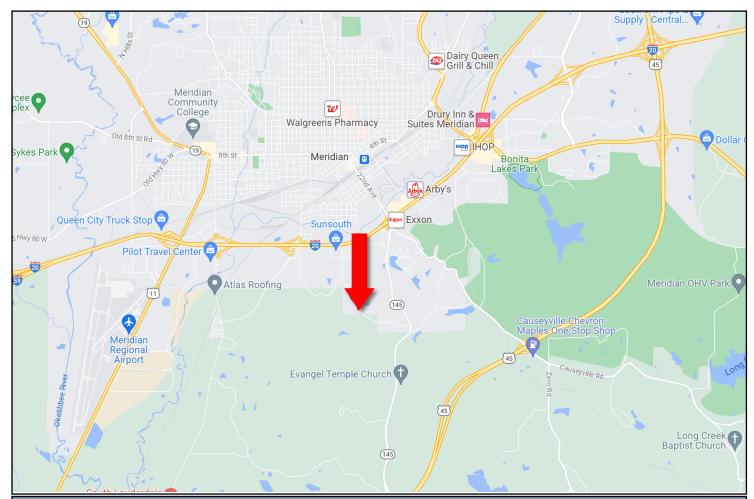

## Directional Map

Directions from I-20E and 31st Avenue in Meridian, MS: Take exit 152 toward 29th Ave. Turn right onto 31st Ave and immediately turn left at the first cross street onto S Frontage Rd and travel .7 miles. Turn right onto Grand Ave. After .8 miles, the property will be on your right. <u>GOOGLE MAP LINK</u>