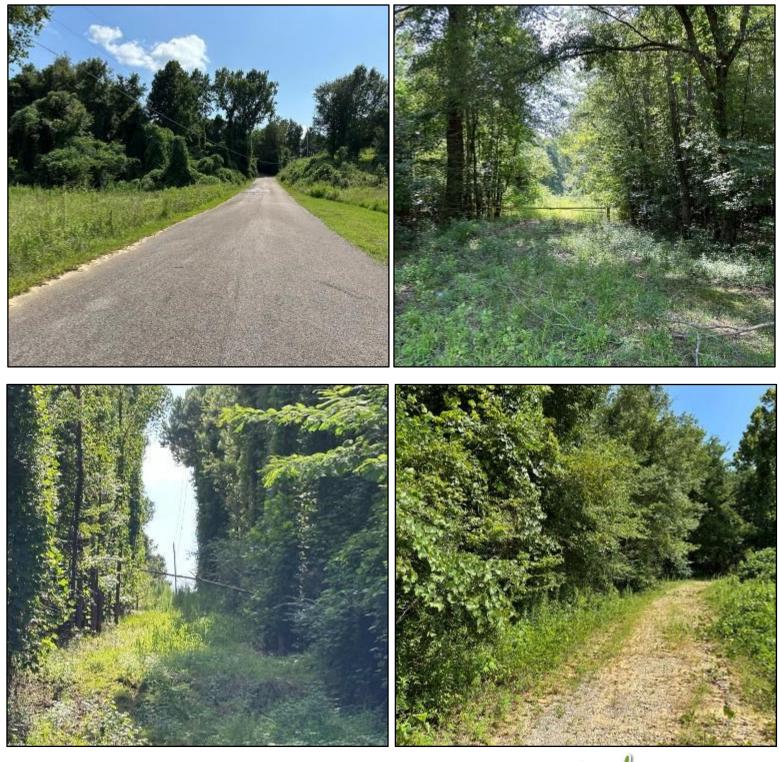

Welcome to your new diverse property located just outside the Meridian city limits in Lauderdale County, MS. This 91.6± acres of hill land would make an excellent hunting or recreational property. This property was clear-cut 20 years ago and has 20-year-old mixed hardwood and pine regrowth, making it also an excellent potential timber investment. A few locations on the property would make a great potential home site. Utilities are available on the road. Call Chad to schedule your showing today! **Directions from I-20E and 31st Avenue in Meridian, MS:** Take exit 152 toward 29th Ave. Turn right onto 31st Ave and immediately turn left at the first cross street onto S Frontage Rd and travel .7 miles. Turn right onto Grand Ave. After .8 miles, the property will be on your right.