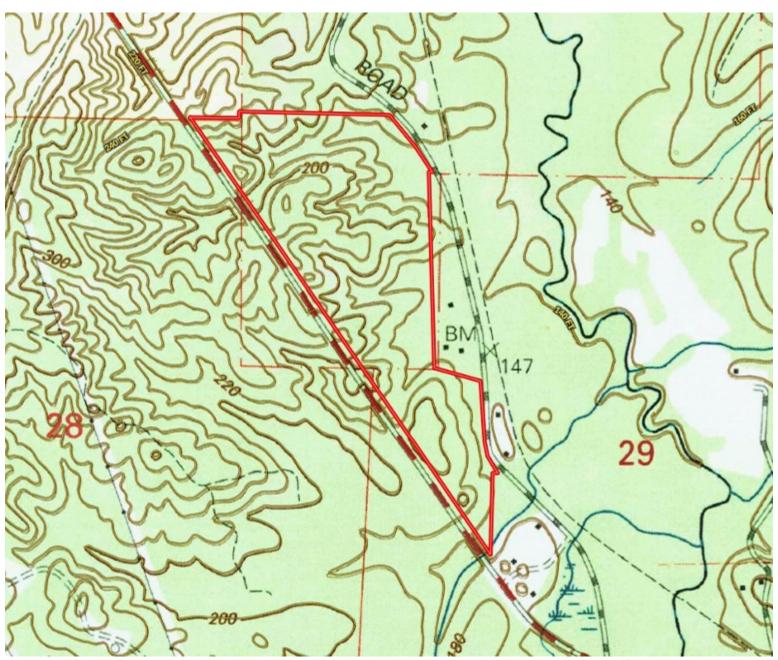

Gloster, MS</u>: Travel north on MS-33 for 10 miles. The property will be on the right.



#### CLIF CANNON

REALTOR'

Office: 601.990.5070 Cell: 601.565.1070 Clif@TomSmithLand.com



A Real Estate Expert You Can Trust

TomSmithLandandHomes.com

2011-2023 BEST BROKERAGES



















# CLIF CANNON REALTOR®

Office: 601.990.5070 Cell: 601.565.1070 Clif@TomSmithLand.com























### CLIF CANNON REALTOR®

Office: 601.990.5070 Cell: 601.565.1070 Clif@TomSmithLand.com





# **AERIAL MAP**



### CLIF CANNON REALTOR®

Office: 601.990.5070 Cell: 601.565.1070 Clif@TomSmithLand.com



A Real Estate Expert You Can Trust

TomSmithLandandHomes.com



# OWNERSHIP MAP



#### CLIF CANNON REALTOR®

Office: 601.990.5070 Cell: 601.565.1070 Clif@TomSmithLand.com





# TOPOGRAPHY MAP



#### **CLIF CANNON**

Office: 601.990.5070 Cell: 601.565.1070 Clif@TomSmithLand.com





# SOIL MAP



#### CLIF CANNON REALTOR®

Office: 601.990.5070 Cell: 601.565.1070 Clif@TomSmithLand.com





# WATER FEATURES MAP



# CLIF CANNON REALTOR®

Office: 601.990.5070 Cell: 601.565.1070 Clif@TomSmithLand.com





# DIRECTIONAL MAP



<u>Directions from the intersection of MS-33 and MS-24 in Gloster, MS</u>: Travel north on MS-33 for 10 miles. The property will be on the right.



Office: 601.990.5070 Cell: 601.565.1070 Clif@TomSmithLand.com



A Real Estate Expert You Can Trust

TomSmithLandandHomes.com