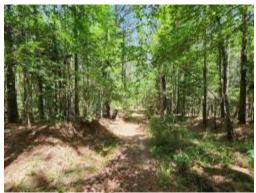

This exceptional 78± acre recreational and investment property in Wilkinson County, MS, has everything an outdoorsman looks for! The hardwoods abound in the bottoms that offer diversity from the planted pine ridges throughout the property. Road frontage on MS-33 and Rosetta Road in Crosby, MS, offers easy access to the entire property, removing the need to travel through the property to access different areas. Numerous prominent ridges offer easy access to the trails that provide easy walking or riding. With multiple food plot locations and a great stand of timber, this property will hunt much larger than its size. As a bonus, the property shares a common border with the Homochitto National Forest, with thousands more acres within a fifteen-minute drive. A timber cruise has been completed, and a summary is available to qualified buyers.