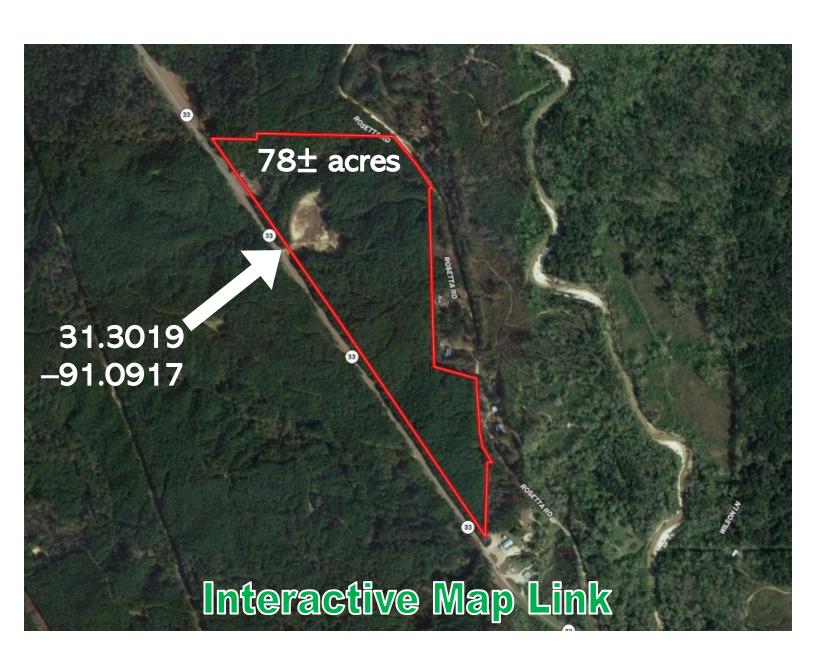

# **AERIAL MAP**

This exceptional 78± acre recreational and investment property in Wilkinson County, MS, has everything an outdoorsman looks for! The hardwoods abound in the bottoms that offer diversity from the planted pine ridges throughout the property. Road frontage on MS-33 and Rosetta Road in Crosby, MS, offers easy access to the entire property, removing the need to travel through the property to access different areas. Numerous prominent ridges offer easy access to the trails that provide easy walking or riding. With multiple food plot locations and a great stand of timber, this property will hunt much larger than its size. As a bonus, the property shares a common border with the Homochitto National Forest, with thousands more acres within a fifteen-minute drive. A timber cruise has been completed, and a summary is available to qualified buyers.