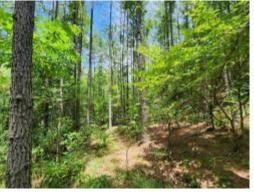

This exceptional 78± acre recreational and investment property in Wilkinson County, MS, has everything an outdoorsman looks for! The hardwoods abound in the bottoms that offer diversity from the planted pine ridges throughout the property. Road frontage on MS-33 and Rosetta Road in Crosby, MS, offers easy access to the entire property, removing the need to travel through the property to access different areas. Numerous prominent ridges offer easy access to the trails that provide easy walking or riding. With multiple food plot locations and a great stand of timber, this property will hunt much larger than its size. As a bonus, the property shares a common border with the Homochitto National Forest, with thousands more acres within a fifteen-minute drive. A timber cruise has been completed, and a summary is available to qualified buyers.