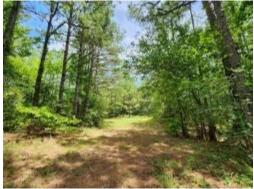

This exceptional 78± acre recreational and investment property in Wilkinson County, MS, has everything an outdoorsman looks for! The hardwoods abound in the bottoms that offer diversity from the planted pine ridges throughout the property. Road frontage on MS-33 and Rosetta Road in Crosby, MS, offers easy access to the entire property, removing the need to travel through the property to access different areas. Numerous prominent ridges offer easy access to the trails that provide easy walking or riding. With multiple food plot locations and a great stand of timber, this property will hunt much larger than its size. As a bonus, the property shares a common border with the Homochitto National Forest, with thousands more acres within a fifteen-minute drive. A timber cruise has been completed, and a summary is available to qualified buyers.