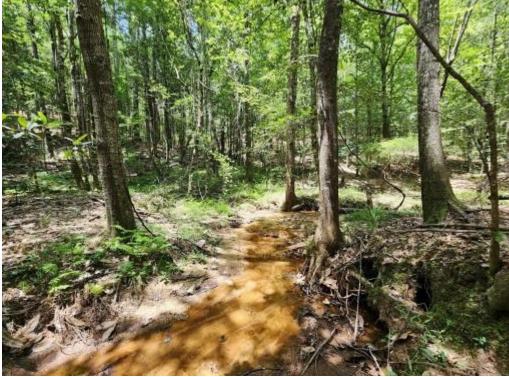

This exceptional 78± acre recreational and investment property in Wilkinson County, MS, has everything an outdoorsman looks for! The hardwoods abound in the bottoms that offer diversity from the planted pine ridges throughout the property. Road frontage on MS-33 and Rosetta Road in Crosby, MS, offers easy access to the entire property, removing the need to travel through the property to access different areas. Numerous prominent ridges offer easy access to the trails that provide easy walking or riding. With multiple food plot locations and a great stand of timber, this property will hunt much larger than its size. As a bonus, the property shares a common border with the Homochitto National Forest, with thousands more acres within a fifteen-minute drive. A timber cruise has been completed, and a summary is available to qualified buyers.