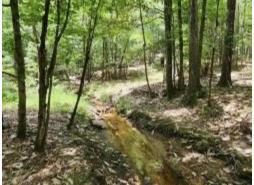

This exceptional 78± acre recreational and investment property in Wilkinson County, MS, has everything an outdoorsman looks for! The hardwoods abound in the bottoms that offer diversity from the planted pine ridges throughout the property. Road frontage on MS-33 and Rosetta Road in Crosby, MS, offers easy access to the entire property, removing the need to travel through the property to access different areas. Numerous prominent ridges offer easy access to the trails that provide easy walking or riding. With multiple food plot locations and a great stand of timber, this property will hunt much larger than its size. As a bonus, the property shares a common border with the Homochitto National Forest, with thousands more acres within a fifteen-minute drive. A timber cruise has been completed, and a summary is available to qualified buyers.