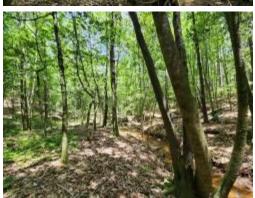

This exceptional 78± acre recreational and investment property in Wilkinson County, MS, has everything an outdoorsman looks for! The hardwoods abound in the bottoms that offer diversity from the planted pine ridges throughout the property. Road frontage on MS-33 and Rosetta Road in Crosby, MS, offers easy access to the entire property, removing the need to travel through the property to access different areas. Numerous prominent ridges offer easy access to the trails that provide easy walking or riding. With multiple food plot locations and a great stand of timber, this property will hunt much larger than its size. As a bonus, the property shares a common border with the Homochitto National Forest, with thousands more acres within a fifteen-minute drive. A timber cruise has been completed, and a summary is available to qualified buyers.