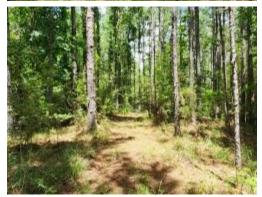

This exceptional 78± acre recreational and investment property in Wilkinson County, MS, has everything an outdoorsman looks for! The hardwoods abound in the bottoms that offer diversity from the planted pine ridges throughout the property. Road frontage on MS-33 and Rosetta Road in Crosby, MS, offers easy access to the entire property, removing the need to travel through the property to access different areas. Numerous prominent ridges offer easy access to the trails that provide easy walking or riding. With multiple food plot locations and a great stand of timber, this property will hunt much larger than its size. As a bonus, the property shares a common border with the Homochitto National Forest, with thousands more acres within a fifteen-minute drive. A timber cruise has been completed, and a summary is available to qualified buyers.