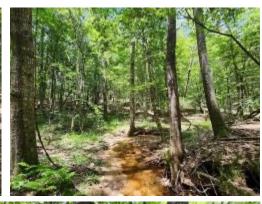

This exceptional 78± acre recreational and investment property in Wilkinson County, MS, has everything an outdoorsman looks for! The hardwoods abound in the bottoms that offer diversity from the planted pine ridges throughout the property. Road frontage on MS-33 and Rosetta Road in Crosby, MS, offers easy access to the entire property, removing the need to travel through the property to access different areas. Numerous prominent ridges offer easy access to the trails that provide easy walking or riding. With multiple food plot locations and a great stand of timber, this property will hunt much larger than its size. As a bonus, the property shares a common border with the Homochitto National Forest, with thousands more acres within a fifteen-minute drive. A timber cruise has been completed, and a summary is available to qualified buyers.