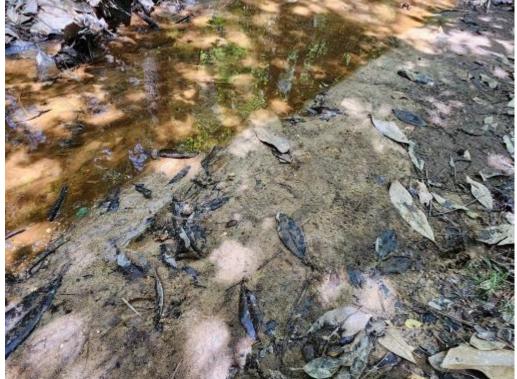

This exceptional 78± acre recreational and investment property in Wilkinson County, MS, has everything an outdoorsman looks for! The hardwoods abound in the bottoms that offer diversity from the planted pine ridges throughout the property. Road frontage on MS-33 and Rosetta Road in Crosby, MS, offers easy access to the entire property, removing the need to travel through the property to access different areas. Numerous prominent ridges offer easy access to the trails that provide easy walking or riding. With multiple food plot locations and a great stand of timber, this property will hunt much larger than its size. As a bonus, the property shares a common border with the Homochitto National Forest, with thousands more acres within a fifteen-minute drive. A timber cruise has been completed, and a summary is available to qualified buyers.