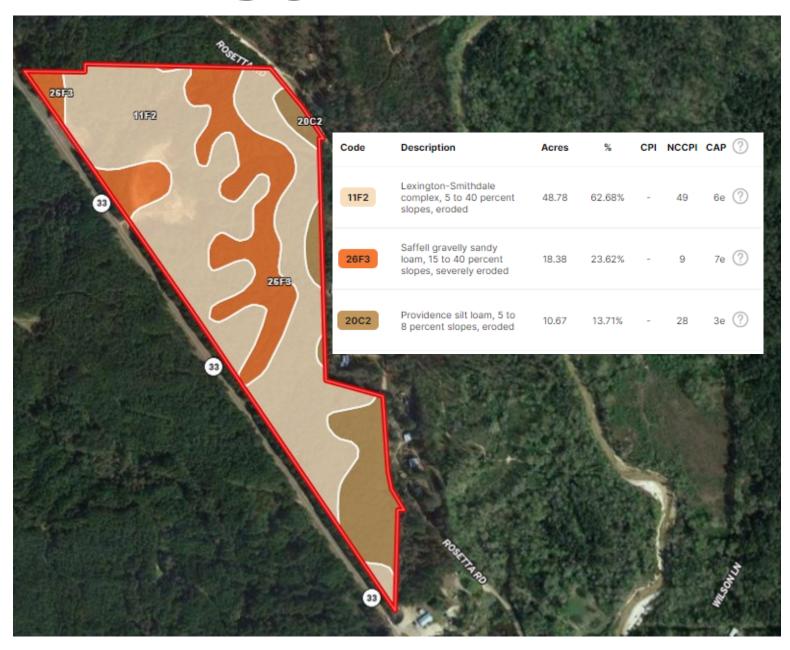

ANNON

REALTOR'

Office: 601.990.5070 Cell: 601.565.1070 Clif@TomSmithLand.com



A Real Estate Expert You Can Trust

TomSmithLandandHomes.com

2011-2023 BEST BROKERAGES



















# CLIF CANNON REALTOR®

Office: 601.990.5070 Cell: 601.565.1070 Clif@TomSmithLand.com























### CLIF CANNON REALTOR®

Office: 601.990.5070 Cell: 601.565.1070 Clif@TomSmithLand.com





# **AERIAL MAP**



### CLIF CANNON REALTOR®

Office: 601.990.5070 Cell: 601.565.1070 Clif@TomSmithLand.com



A Real Estate Expert You Can Trust

TomSmithLandandHomes.com



# OWNERSHIP MAP



#### CLIF CANNON REALTOR®

Office: 601.990.5070 Cell: 601.565.1070 Clif@TomSmithLand.com





# TOPOGRAPHY MAP



#### **CLIF CANNON**

Office: 601.990.5070 Cell: 601.565.1070 Clif@TomSmithLand.com





# SOIL MAP



#### CLIF CANNON REALTOR®

Office: 601.990.5070 Cell: 601.565.1070 Clif@TomSmithLand.com





# WATER FEATURES MAP



# CLIF CANNON REALTOR®

Office: 601.990.5070 Cell: 601.565.1070 Clif@TomSmithLand.com





# DIRECTIONAL MAP



<u>Directions from the intersection of MS-33 and MS-24 in Gloster, MS</u>: Travel north on MS-33 for 10 miles. The property will be on the right.



Office: 601.990.5070 Cell: 601.565.1070 Clif@TomSmithLand.com



A Real Estate Expert You Can Trust

TomSmithLandandHomes.com