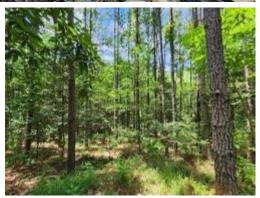

This exceptional 78± acre recreational and investment property in Wilkinson County, MS, has everything an outdoorsman looks for! The hardwoods abound in the bottoms that offer diversity from the planted pine ridges throughout the property. Road frontage on MS-33 and Rosetta Road in Crosby, MS, offers easy access to the entire property, removing the need to travel through the property to access different areas. Numerous prominent ridges offer easy access to the trails that provide easy walking or riding. With multiple food plot locations and a great stand of timber, this property will hunt much larger than its size. As a bonus, the property shares a common border with the Homochitto National Forest, with thousands more acres within a fifteen-minute drive. A timber cruise has been completed, and a summary is available to qualified buyers.