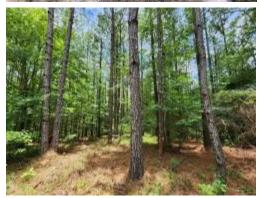

This exceptional 78± acre recreational and investment property in Wilkinson County, MS, has everything an outdoorsman looks for! The hardwoods abound in the bottoms that offer diversity from the planted pine ridges throughout the property. Road frontage on MS-33 and Rosetta Road in Crosby, MS, offers easy access to the entire property, removing the need to travel through the property to access different areas. Numerous prominent ridges offer easy access to the trails that provide easy walking or riding. With multiple food plot locations and a great stand of timber, this property will hunt much larger than its size. As a bonus, the property shares a common border with the Homochitto National Forest, with thousands more acres within a fifteen-minute drive. A timber cruise has been completed, and a summary is available to qualified buyers.