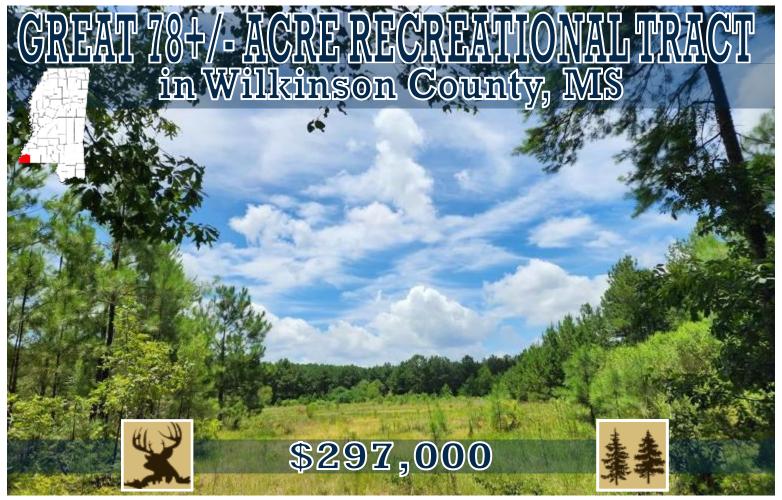

This exceptional 78± acre recreational and investment property in Wilkinson County, MS, has everything an outdoorsman looks for! The hardwoods abound in the bottoms that offer diversity from the planted pine ridges throughout the property. Road frontage on MS-33 and Rosetta Road in Crosby, MS, offers easy access to the entire property, removing the need to travel through the property to access different areas. Numerous prominent ridges offer easy access to the trails that provide easy walking or riding. With multiple food plot locations and a great stand of timber, this property will hunt much larger than its size. As a bonus, the property shares a common border with the Homochitto National Forest, with thousands more acres within a fifteen-minute drive. A timber cruise has been completed, and a summary is available to qualified buyers.