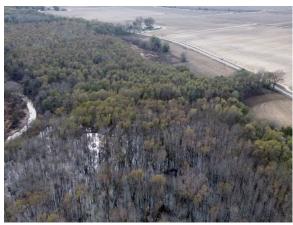

# 37+/- Acre Hunting Tract Sunflower County, MS

#### 237 King Williams Road Indianola, MS 38751

This 37+/- acre tract in Sunflower County, MS, has excellent potential for both duck and dove hunting in the heart of the Mississippi Delta! Located just West of the Big Sunflower River and along the famous Mississippi Flyway, fourteen miles Southwest of Indianola! With 30+/- acres of hardwood wetlands and 7+/- acres of developed unleveled farmland, this property is primed and ready for a bountiful hunting season! Call Emerson today for a showing!