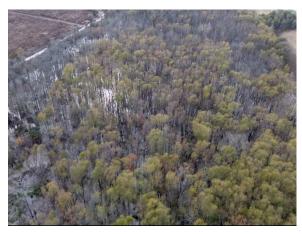

# 37+/- Acre Hunting Tract Sunflower County, MS

#### 237 King Williams Road Indianola, MS 38751

This 37+/- acre tract in Sunflower County, MS, has excellent potential for both duck and dove hunting in the heart of the Mississippi Delta! Located just West of the Big Sunflower River and along the famous Mississippi Flyway, fourteen miles Southwest of Indianola! With 30+/- acres of hardwood wetlands and 7+/- acres of developed unleveled farmland, this property is primed and ready for a bountiful hunting season! Call Emerson today for a showing!