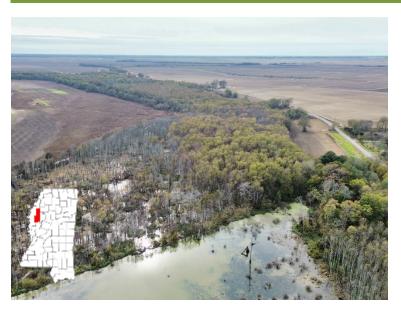

# 37+/- Acre Hunting Tract Sunflower County, MS

#### 237 King Williams Road Indianola, MS 38751

This 37+/- acre tract in Sunflower County, MS, has excellent potential for both duck and dove hunting in the heart of the Mississippi Delta! Located just West of the Big Sunflower River and along the famous Mississippi Flyway, fourteen miles Southwest of Indianola! With 30+/- acres of hardwood wetlands and 7+/- acres of developed unleveled farmland, this property is primed and ready for a bountiful hunting season! Call Emerson today for a showing!