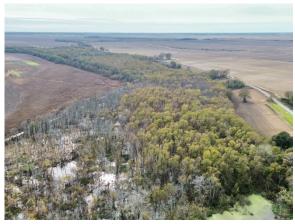

# 37+/- Acre Hunting Tract Sunflower County, MS

#### 237 King Williams Road Indianola, MS 38751

This 37+/- acre tract in Sunflower County, MS, has excellent potential for both duck and dove hunting in the heart of the Mississippi Delta! Located just West of the Big Sunflower River and along the famous Mississippi Flyway, fourteen miles Southwest of Indianola! With 30+/- acres of hardwood wetlands and 7+/- acres of developed unleveled farmland, this property is primed and ready for a bountiful hunting season! Call Emerson today for a showing!