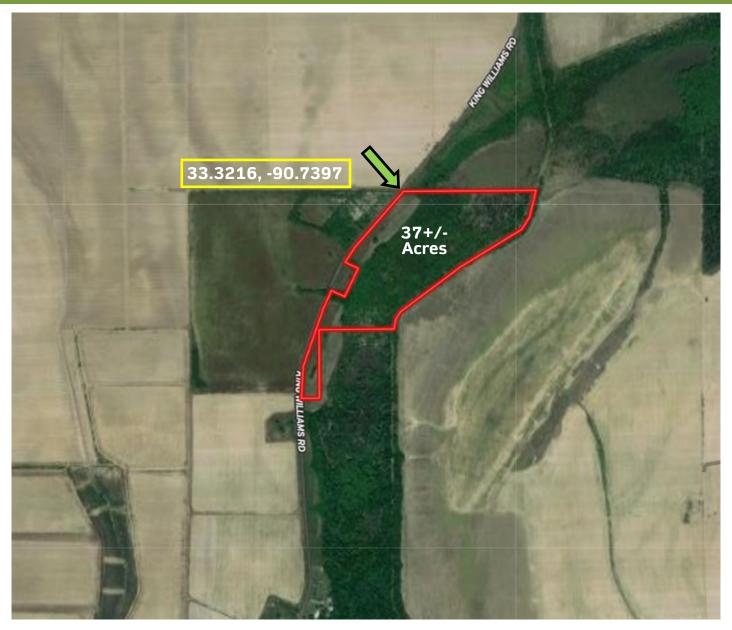

# 37+/- Acre Hunting Tract Sunflower County, MS

#### 237 King Williams Road Indianola, MS 38751

This 37+/- acre tract in Sunflower County, MS, has excellent potential for both duck and dove hunting in the heart of the Mississippi Delta! Located just West of the Big Sunflower River and along the famous Mississippi Flyway, fourteen miles Southwest of Indianola! With 30+/- acres of hardwood wetlands and 7+/- acres of developed unleveled farmland, this property is primed and ready for a bountiful hunting season! Call Emerson today for a showing!

# AERIAL MAP

#### **Click for Interactive Map**

A Real Estate Expert You Can Trust!