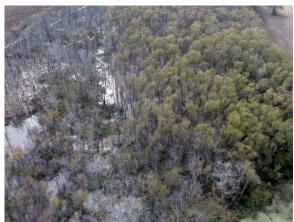

# 37+/- Acre Hunting Tract Sunflower County, MS

#### 237 King Williams Road Indianola, MS 38751

This 37+/- acre tract in Sunflower County, MS, has excellent potential for both duck and dove hunting in the heart of the Mississippi Delta! Located just West of the Big Sunflower River and along the famous Mississippi Flyway, fourteen miles Southwest of Indianola! With 30+/- acres of hardwood wetlands and 7+/- acres of developed unleveled farmland, this property is primed and ready for a bountiful hunting season! Call Emerson today for a showing!