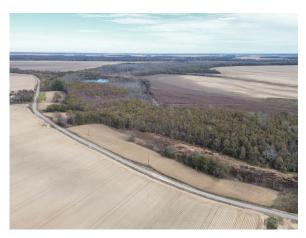

# 37+/- Acre Hunting Tract Sunflower County, MS

#### 237 King Williams Road Indianola, MS 38751

This 37+/- acre tract in Sunflower County, MS, has excellent potential for both duck and dove hunting in the heart of the Mississippi Delta! Located just West of the Big Sunflower River and along the famous Mississippi Flyway, fourteen miles Southwest of Indianola! With 30+/- acres of hardwood wetlands and 7+/- acres of developed unleveled farmland, this property is primed and ready for a bountiful hunting season! Call Emerson today for a showing!