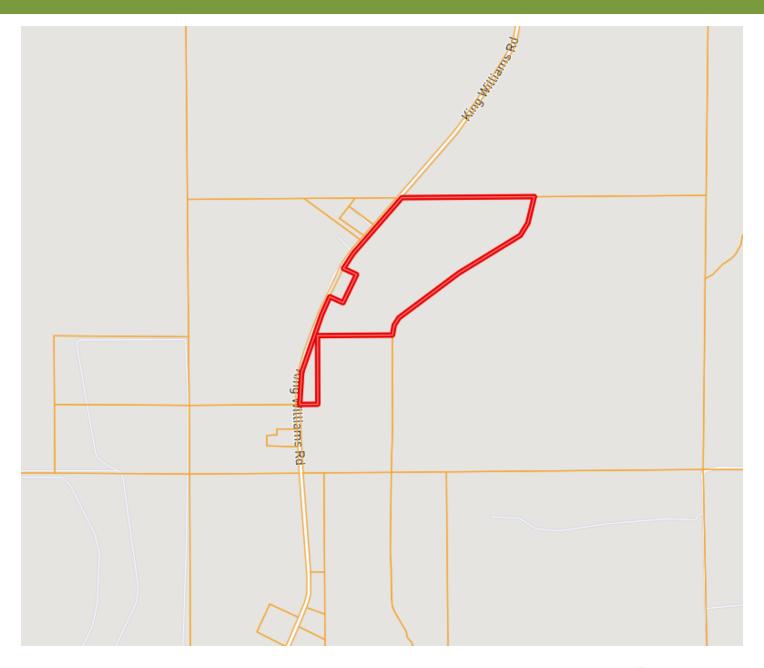

on! Call Emerson today for a showing!

<u>Directions from the intersection of Hwy 49 and Hwy 82 in Indianola, MS:</u> Travel South on Hwy 49 for approximately 2.2 miles. Turn right onto BB King Rd. and travel 0.7 miles. Turn left onto Wiggins Rd and travel 0.8 miles. Travel Kinlock Rd. to Bland Rd. for approximately 9.4 miles. Continue on Bland Rd to King Williams Rd. After 0.8 miles, the property will be on the right. Click for Google Maps















A Real Estate Expert You Can Trust!

### EMERSON LOVELACE

O: 662.441.2500 C: 601.715.3302 Emerson@TomSmithLand.com

TomSmithLandandHomes.com





# AERIAL MAP



#### **Click for Interactive Map**

A Real Estate Expert You Can Trust!

### EMERSON LOVELACE

O: 662.441.2500 C: 601.715.3302 Emerson@TomSmithLand.com



## **OWNERSHIP MAP**



A Real Estate Expert You Can Trust!

#### **EMERSON LOVELACE**

REALTOR

O: 662.441.2500 C: 601.715.3302 Emerson@TomSmithLand.com

TomSmithLandandHomes.com



# TOPO MAP



A Real Estate Expert You Can Trust!

### MERSON LOVELACE

O: 662.441.2500 C: 601.715.3302 Emerson@TomSmithLand.com

TomSmithLandandHomes.com





## DIRECTIONAL MAP



Address: 237 King Williams Road Indianola, MS 38751

<u>Directions from the intersection of Hwy 49 and Hwy 82 in Indianola, MS:</u> Travel South on Hwy 49 for approximately 2.2 miles. Turn right onto BB King Rd. and travel 0.7 miles. Turn left onto Wiggins Rd and travel 0.8 miles. Travel Kinlock Rd. to Bland Rd. for approximately 9.4 miles. Continue on Bland Rd to King Williams Rd. After 0.8 miles, the property will be on the right. <u>Click for Google