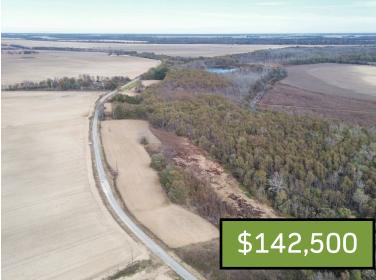

# 37+/- Acre Hunting Tract Sunflower County, MS

#### 237 King Williams Road Indianola, MS 38751

This 37+/- acre tract in Sunflower County, MS, has excellent potential for both duck and dove hunting in the heart of the Mississippi Delta! Located just West of the Big Sunflower River and along the famous Mississippi Flyway, fourteen miles Southwest of Indianola! With 30+/- acres of hardwood wetlands and 7+/- acres of developed unleveled farmland, this property is primed and ready for a bountiful hunting season! Call Emerson today for a showing!