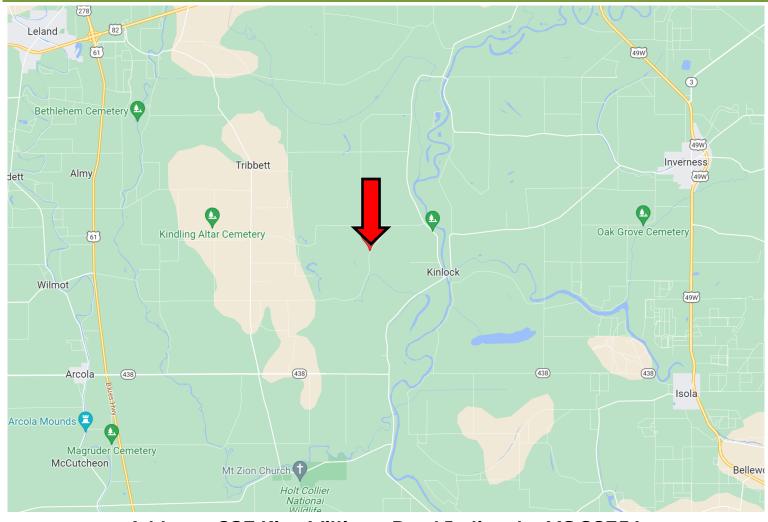

## DIRECTIONAL MAP

Address: 237 King Williams Road Indianola, MS 38751

<u>Directions from the intersection of Hwy 49 and Hwy 82 in Indianola, MS:</u> Travel South on Hwy 49 for approximately 2.2 miles. Turn right onto BB King Rd. and travel 0.7 miles. Turn left onto Wiggins Rd and travel 0.8 miles. Travel Kinlock Rd. to Bland Rd. for approximately 9.4 miles. Continue on Bland Rd to King Williams Rd. After 0.8 miles, the property will be on the right. <u>Click for Google Maps</u>