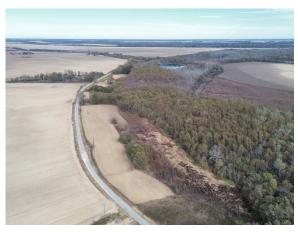

# 37+/- Acre Hunting Tract Sunflower County, MS

#### 237 King Williams Road Indianola, MS 38751

This 37+/- acre tract in Sunflower County, MS, has excellent potential for both duck and dove hunting in the heart of the Mississippi Delta! Located just West of the Big Sunflower River and along the famous Mississippi Flyway, fourteen miles Southwest of Indianola! With 30+/- acres of hardwood wetlands and 7+/- acres of developed unleveled farmland, this property is primed and ready for a bountiful hunting season! Call Emerson today for a showing!