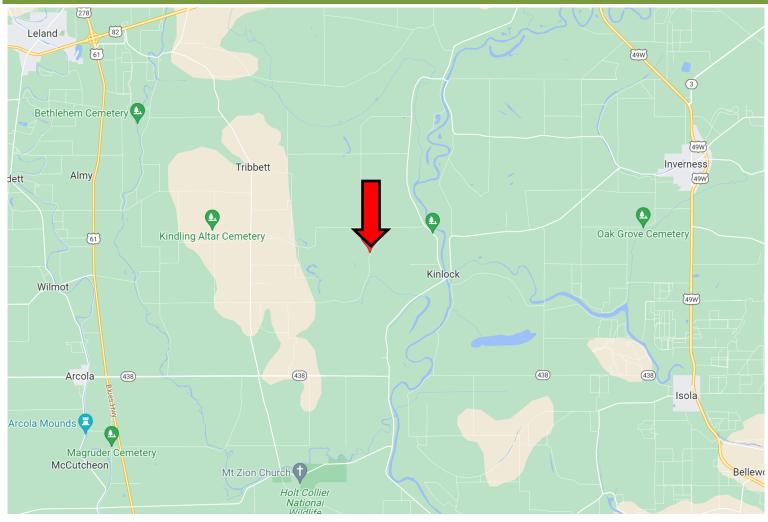

### DIRECTIONAL MAP

Address: 237 King Williams Road Indianola, MS 38751

<u>Directions from the intersection of Hwy 49 and Hwy 82 in Indianola, MS:</u> Travel South on Hwy 49 for approximately 2.2 miles. Turn right onto BB King Rd. and travel 0.7 miles. Turn left onto Wiggins Rd and travel 0.8 miles. Travel Kinlock Rd. to Bland Rd. for approximately 9.4 miles. Continue on Bland Rd to King Williams Rd. After 0.8 miles, the property will be on the right. Click for Google Maps