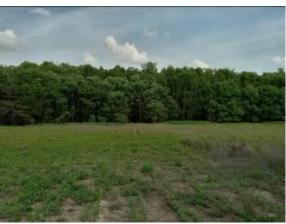

#### 237 King Williams Road Indianola, MS 38751

This 37+/- acre tract in Sunflower County, MS, has excellent potential for both duck and dove hunting in the heart of the Mississippi Delta! Located just West of the Big Sunflower River and along the famous Mississippi Flyway, fourteen miles Southwest of Indianola! With 30+/- acres of hardwood wetlands and 7+/- acres of developed unleveled farmland, this property is primed and ready for a bountiful hunting season! Call Emerson today for a showing!