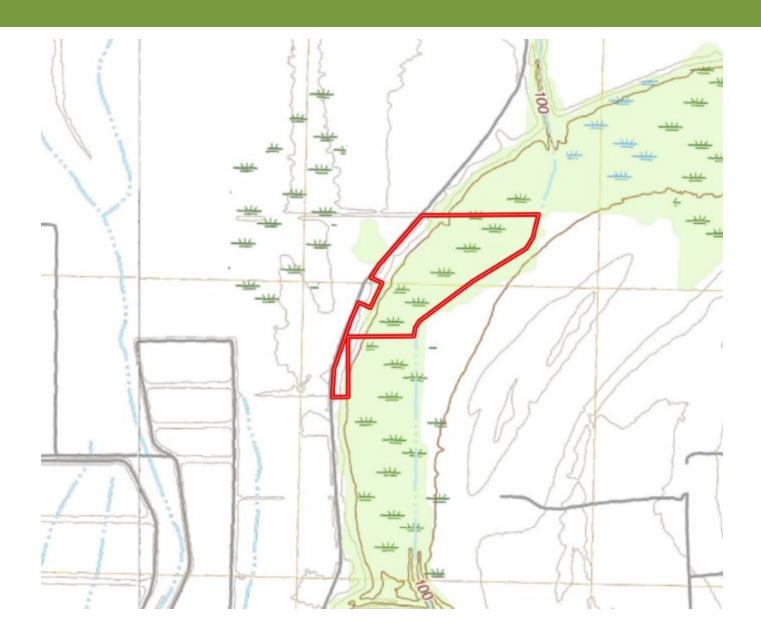

to BB King Rd. and travel 0.7 miles. Turn left onto Wiggins Rd and travel 0.8 miles. Travel Kinlock Rd. to Bland Rd. for approximately 9.4 miles. Continue on Bland Rd to King Williams Rd. After 0.8 miles, the property will be on the right. Click for Google Maps



Call me today!

EMERSON LOVELACE, REALTOR\* Emerson@TomSmithLand.com 662.441.2500 office | 662.715.3302 cell















### Call me today!

EMERSON LOVELACE, REALTOR® Emerson@TomSmithLand.com 662.441.2500 office | 662.715.3302 cell





## AERIAL MAP



**Click for Interactive Map** 

Call me today!

EMERSON LOVELACE, REALTOR® Emerson@TomSmithLand.com 662.441.2500 office | 662.715.3302 cell





### OWNERSHIP MAP





EMERSON LOVELACE, REALTOR® Emerson@TomSmithLand.com 662.441.2500 office | 662.715.3302 cell





# TOPO MAP



### Call me today!

EMERSON LOVELACE, REALTOR® Emerson@TomSmithLand.com 662.441.2500 office | 662.715.3302 cell





### DIRECTIONAL MAP



Address: 237 King Williams Road Indianola, MS 38751

<u>Directions from the intersection of Hwy 49 and Hwy 82 in Indianola, MS:</u> Travel South on Hwy 49 for approximately 2.2 miles. Turn right onto BB King Rd. and travel 0.7 miles. Turn left onto Wiggins Rd and travel 0.8 miles. Travel Kinlock Rd. to Bland Rd. for approximately 9.4 miles. Continue on Bland Rd to King Williams Rd. After 0.8 miles, the property will be on the right. Click for Google Maps