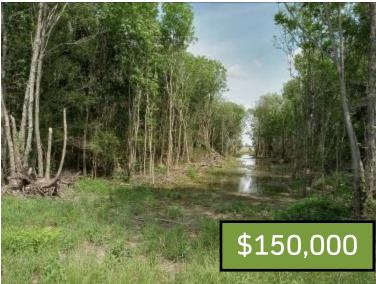

# 37+/- Acre Hunting Tract Sunflower County, MS

#### 237 King Williams Road Indianola, MS 38751

This 37+/- acre tract in Sunflower County, MS, has excellent potential for both duck and dove hunting in the heart of the Mississippi Delta! Located just West of the Big Sunflower River and along the famous Mississippi Flyway, fourteen miles Southwest of Indianola! With 30+/- acres of hardwood wetlands and 7+/- acres of developed unleveled farmland, this property is primed and ready for a bountiful hunting season! Call Emerson today for a showing!