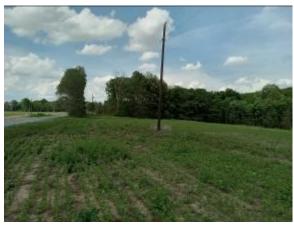

#### 237 King Williams Road Indianola, MS 38751

This 37+/- acre tract in Sunflower County, MS, has excellent potential for both duck and dove hunting in the heart of the Mississippi Delta! Located just West of the Big Sunflower River and along the famous Mississippi Flyway, fourteen miles Southwest of Indianola! With 30+/- acres of hardwood wetlands and 7+/- acres of developed unleveled farmland, this property is primed and ready for a bountiful hunting season! Call Emerson today for a showing!