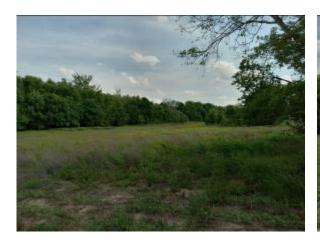

#### 237 King Williams Road Indianola, MS 38751

This 37+/- acre tract in Sunflower County, MS, has excellent potential for both duck and dove hunting in the heart of the Mississippi Delta! Located just West of the Big Sunflower River and along the famous Mississippi Flyway, fourteen miles Southwest of Indianola! With 30+/- acres of hardwood wetlands and 7+/- acres of developed unleveled farmland, this property is primed and ready for a bountiful hunting season! Call Emerson today for a showing!