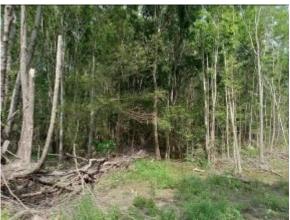

#### 237 King Williams Road Indianola, MS 38751

This 37+/- acre tract in Sunflower County, MS, has excellent potential for both duck and dove hunting in the heart of the Mississippi Delta! Located just West of the Big Sunflower River and along the famous Mississippi Flyway, fourteen miles Southwest of Indianola! With 30+/- acres of hardwood wetlands and 7+/- acres of developed unleveled farmland, this property is primed and ready for a bountiful hunting season! Call Emerson today for a showing!