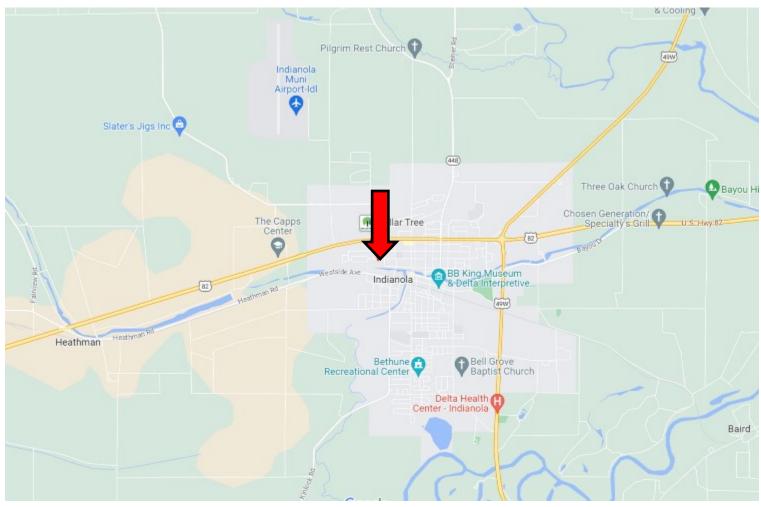

<u>Directions from the intersection of Hwy 49 & Hwy 82 in Indianola, MS:</u> Travel West on Highway 82 for 1.5 miles. Turn left onto Marie Ave and travel 0.2 miles. Turn left onto W. Augusta Street. After 62 feet, the house will be on the right. <u>Click for Google Maps</u>

# Directional Map

411 West Augusta St. Indianola, MS 38751

<u>Directions from the intersection of Hwy 49 & Hwy 82 in Indianola, MS:</u> Travel West on Highway 82 for 1.5 miles. Turn left onto Marie Ave and travel 0.2 miles. Turn left onto W. Augusta Street. After 62 feet, the house will be on the right.

<u>Click for Google Maps</u>

EMERSON LOVELACE, REALTOR® Emerson@TomSmithLand.com 662.441.2500 office | 662.715.3302 cell