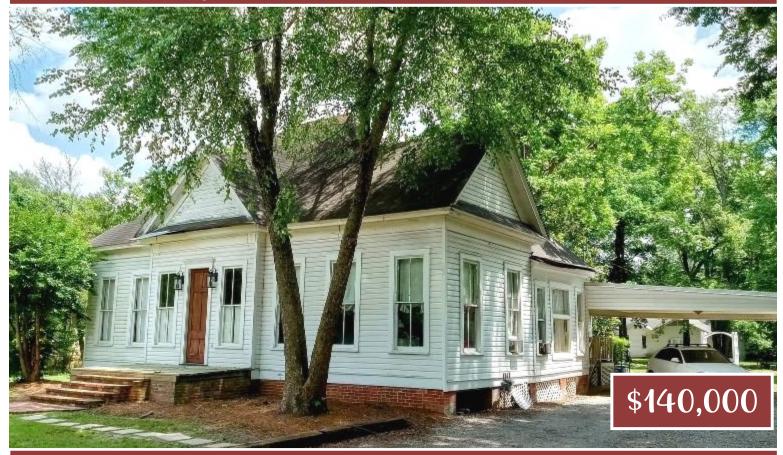

## Beautiful Indianola Home Sunflower County, MS

411 West Augusta Street Indianola, MS 38751

Discover this wonderful four-bedroom, three-bath home in the heart of Sunflower County, MS, just a few blocks from downtown Indianola. With a generous 2,400 sqft of space, this residence features twelve-foot ceilings, stainless steel appliances, and beautiful hardwood floors throughout. The two-car covered carport and spacious 0.45± acre lot add practicality and room for outdoor enjoyment. Take advantage of the opportunity to make this your family's new home. Schedule a private showing with Emerson today by giving him a call. You won't want to let this home slip away!