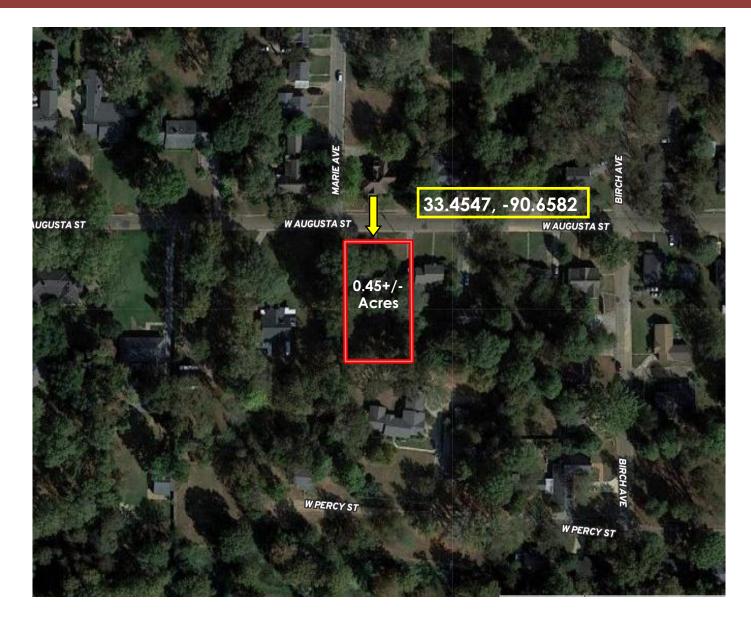

our family's new home. Schedule a private showing with Emerson today by giving him a call. You won't want to let this home slip away!

<u>Directions from the intersection of Hwy 49 & Hwy 82 in Indianola, MS:</u> Travel West on Highway 82 for 1.5 miles. Turn left onto Marie Ave and travel 0.2 miles. Turn left onto W. Augusta Street. After 62 feet, the house will be on the right. <u>Click for Google Maps</u>



## Call me today!

EMERSON LOVELACE, REALTOR\* Emerson@TomSmithLand.com 662.441.2500 office | 662.715.3302 cell

















## Call me today!

EMERSON LOVELACE, REALTOR® Emerson@TomSmithLand.com 662.441.2500 office | 662.715.3302 cell

















## Call me today!

EMERSON LOVELACE, REALTOR® Emerson@TomSmithLand.com 662.441.2500 office | 662.715.3302 cell





# Aerial Map



## **Click for Interactive Map**



EMERSON LOVELACE, REALTOR® Emerson@TomSmithLand.com 662.441.2500 office | 662.715.3302 cell





# Ownership Map





EMERSON LOVELACE, REALTOR® Emerson@TomSmithLand.com 662.441.2500 office | 662.715.3302 cell





# Directional Map



411 West Augusta St. Indianola, MS 38751

<u>Directions from the intersection of Hwy 49 & Hwy 82 in Indianola, MS:</u> Travel West on Highway 82 for 1.5 miles. Turn left onto Marie Ave and travel 0.2 miles. Turn left onto W. Augusta Street. After 62 feet, the house will be on the right.

<u>Click for Google Maps</u>



EMERSON LOVELACE, REALTOR® Emerson@TomSmithLand.com 662.441.2500 office | 662.715.3302 cell