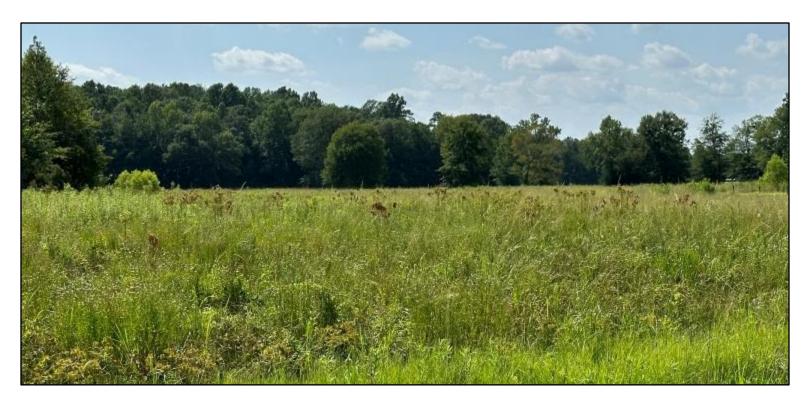

#### POTENTIAL INDUSTRIAL PROPERTY

40± Acres in Lauderdale County, MS

This Lauderdale County tract is zoned as Industrial in Meridian, Mississippi. This  $40\pm$  acre property sits strategically just off Interstate 20 at Grand Avenue. The lot features primarily flat, with a subtle undulation of hill land towards the rear, conveniently providing a potential dirt resource if required.