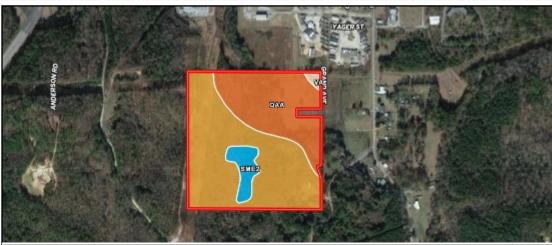

## Soil Map

| SOIL CODE | SOIL DESCRIPTION                                                     | ACRES | %     | CPI | NCCPI | CAP |
|-----------|----------------------------------------------------------------------|-------|-------|-----|-------|-----|
| SmE2      | Sweatman fine sandy loam, 15 to 35 percent slopes, moderately eroded | 23.24 | 58.98 | 0   | 15    | 7e  |
| QaA       | Quitman loam, 0 to 2 percent slopes                                  | 13.38 | 33.96 | 0   | 70    | 2w  |
| W         | Water                                                                | 2.33  | 5.91  | 0   | ,     | -   |
| Va        | Vimville loam, occasionally flooded                                  | 0.44  | 1.12  | 0   | 71    | 3w  |