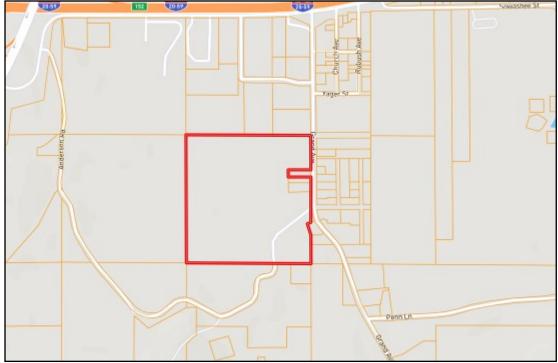

The lot features primarily flat, with a subtle undulation of hill land towards the rear, conveniently providing a potential dirt resource if required.

<u>Directions from I-20E and 31st Avenue in Meridian, MS:</u> Take exit 152 toward 29th Ave. Turn right onto 31st Ave and immediately turn left at the first cross street onto S Frontage Rd and travel .7 miles. Turn right onto Grand Ave. After .4 miles, the property will be on your right.

**GOOGLE MAP LINK** 



# WILSON

REALTOR"

Office: 601.898.2772 Cell: 601.750.1970

Chad@TomSmithLand.com



A Real Estate Expert You Can Trust

TomSmithLandandHomes.com

2011-2023 BEST MOKERAGES





# CHAD WILSON REALTOR®

Office: 601.898.2772 Cell: 601.750.1970 Chad@TomSmithLand.com



## A Real Estate Expert You Can Trust TomSmithLandandHomes.com





#### Ownership Map



#### Aerial Map

Click Here for an **Interactive Map** 

# CHAD WILSON REALTOR®

Office: 601.898.2772 Cell: 601.750.1970 Chad@TomSmithLand.com



### A Real Estate Expert You Can Trust TomSmithLandandHomes.com





### Topo Map



## Soil Map

| SOIL CODE | SOIL DESCRIPTION                                                     | ACRES | %     | CPI | NCCPI | CAP |
|-----------|----------------------------------------------------------------------|-------|-------|-----|-------|-----|
| SmE2      | Sweatman fine sandy loam, 15 to 35 percent slopes, moderately eroded | 23.24 | 58.98 | 0   | 15    | 7e  |
| QaA       | Quitman loam, 0 to 2 percent slopes                                  | 13.38 | 33.96 | 0   | 70    | 2w  |
| W         | Water