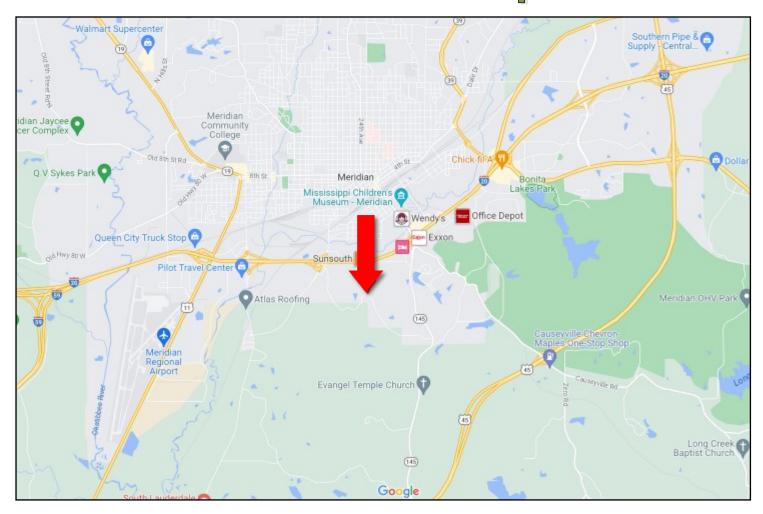

# Directional Map

<u>Directions from I-20E and 31st Avenue in Meridian, MS:</u> Take exit 152 toward 29th Ave. Turn right onto 31st Ave and immediately turn left at the first cross street onto S Frontage Rd and travel 1.7 miles. Turn right onto Grand Ave. After .4 miles, the property will be on your right.

GOOGLE MAP LINK