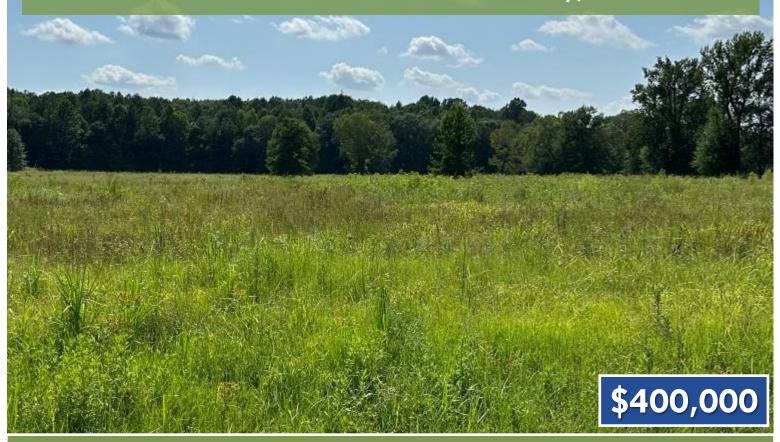

#### POTENTIAL INDUSTRIAL PROPERTY

40± Acres in Lauderdale County, MS

This Lauderdale County tract is zoned as Industrial in Meridian, Mississippi. This  $40\pm$  acre property sits strategically just off Interstate 20 at Grand Avenue. The lot features primarily flat, with a subtle undulation of hill land towards the rear, conveniently providing a potential dirt resource if required.