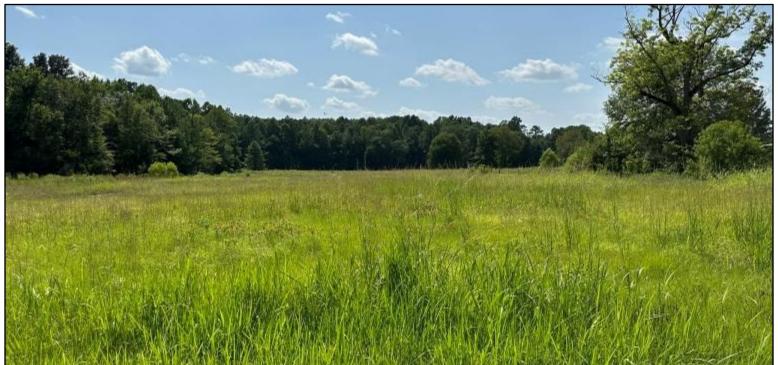

#### POTENTIAL INDUSTRIAL PROPERTY

40± Acres in Lauderdale County, MS

This Lauderdale County tract is zoned as Industrial in Meridian, Mississippi. This  $40\pm$  acre property sits strategically just off Interstate 20 at Grand Avenue. The lot features primarily flat, with a subtle undulation of hill land towards the rear, conveniently providing a potential dirt resource if required.