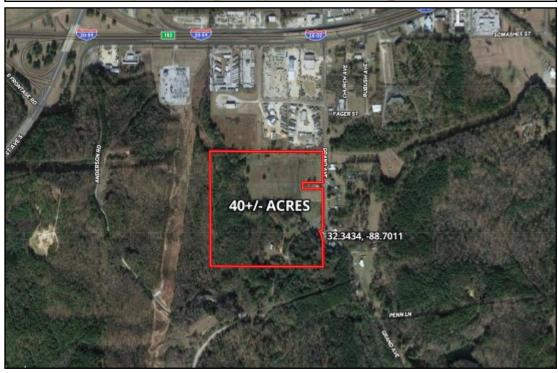

#### POTENTIAL INDUSTRIAL PROPERTY

40± Acres in Lauderdale County, MS

This Lauderdale County tract is zoned as Industrial in Meridian, Mississippi. This  $40\pm$  acre property sits strategically just off Interstate 20 at Grand Avenue. The lot features primarily flat, with a subtle undulation of hill land towards the rear, conveniently providing a potential dirt resource if required.

#### Ownership Map

#### Aerial Map

Click Here for an **Interactive Map** 