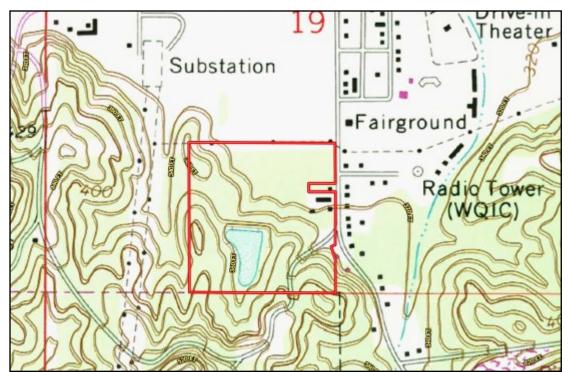

9th Ave. Turn right onto 31st Ave and immediately turn left at the first cross street onto S Frontage Rd and travel .7 miles. Turn right onto Grand Ave. After .4 miles, the property will be on your right.

**GOOGLE MAP LINK** 



# WILSON

REALTOR"

Office: 601.898.2772 Cell: 601.750.1970

Chad@TomSmithLand.com



A Real Estate Expert You Can Trust

TomSmithLandandHomes.com

2011-2023 BEST MOKERAGES





# CHAD WILSON REALTOR®

Office: 601.898.2772 Cell: 601.750.1970 Chad@TomSmithLand.com



## A Real Estate Expert You Can Trust TomSmithLandandHomes.com





#### Ownership Map



#### Aerial Map

Click Here for an **Interactive Map** 

# CHAD WILSON REALTOR®

Office: 601.898.2772 Cell: 601.750.1970 Chad@TomSmithLand.com



### A Real Estate Expert You Can Trust TomSmithLandandHomes.com





### Topo Map



## Soil Map

| SOIL CODE | SOIL DESCRIPTION                                                     | ACRES | %     | CPI | NCCPI | CAP |
|-----------|----------------------------------------------------------------------|-------|-------|-----|-------|-----|
| SmE2      | Sweatman fine sandy loam, 15 to 35 percent slopes, moderately eroded | 23.24 | 58.98 | 0   | 15    | 7e  |
| QaA       | Quitman loam, 0 to 2 percent slopes                                  | 13.38 | 33.96 | 0   | 70    | 2w  |
| W         | Water                                                                | 2.33  | 5.91  | 0   | ,     | -   |
| Va        | Vimville loam, occasionally flooded                                  | 0.44  | 1.12  | 0   | 71    | 3w  |

## CHAD WILSON REALTOR®

Office: 601.898.2