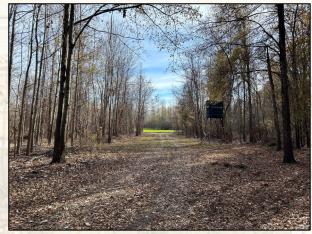

Welcome to The Issaquena 327 located in the sought after South Mississippi Delta! The 327± acre tract is made up of thick timber, big wildlife plots, and a duck hole. The recreational opportunities include almost everything the Mississippi Delta has to offer. You will find five sizable plots with stands in place, with room for many more. If you're a bowhunter, there are scattered oaks and pecans making for a great early season setup. One of the perks about being in the MS Delta is that farmland is usually not too far away, and your summer plots are planted for you; however, the plots on this Issaquena County property are plenty big to plant your own summer plots and hold those deer internally. Road frontage is another big highlight on the 327 with more than a mile of frontage along the south side of Goose Lake Road and over a ½ mile on the east side of Mannie Road. This ample road frontage allows for slipping in and out with minimal disruption to the property. There is a great internal road system in place for traversing as well. For the big duck hunter, there is a ton of additional room for more duck structure development if you choose. Interested in a cabin site...water runs along the road and power is less than ½ mile away. The location is perfect, being just 4 miles southwest of Onward, MS and 23 miles northwest of Vicksburg, MS. If you have been searching for that hard-to-find South Mississippi Delta recreational tract, give Michael Oswalt a call for your private tour of the Issaquena 327 today.