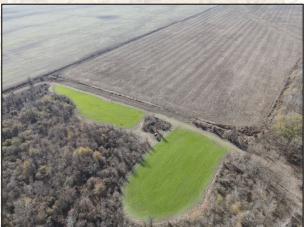

### **Property Information:**

- 327± Acres
- Heavily Timbered
- 5 Sizable Plots with Stands in Place
- Duck Hole
- Frontage Along Goose Lake Road and Mannie Road
- Great Internal Road System
- Water Runs along Road and Power available less than ½ Mile Away
- Deer, Small Game, Turkey, and Duck Hunting Opportunities
- Big Buck Management Plan for over 30 Years

Welcome to The Issaquena 327 located in the sought after South Mississippi Delta! The 327± acre tract is made up of thick timber, big wildlife plots, and a duck hole. The recreational opportunities include almost everything the Mississippi Delta has to offer. You will find five sizable plots with stands in place, with room for many more. If you're a bowhunter, there are scattered oaks and pecans making for a great early season setup. One of the perks about being in the MS Delta is that farmland is usually not too far away, and your summer plots are planted for you; however, the plots on this Issaquena County property are plenty big to plant your own summer plots and hold those deer internally. Road frontage is another big highlight on the 327 with more than a mile of frontage along the south side of Goose Lake Road and over a ½ mile on the east side of Mannie Road. This ample road frontage allows for slipping in and out with minimal disruption to the property. There is a great internal road system in place for traversing as well. For the big duck hunter, there is a ton of additional room for more duck structure development if you choose. Interested in a cabin site...water runs along the road and power is less than ½ mile away. The location is perfect, being just 4 miles southwest of Onward, MS and 23 miles northwest of Vicksburg, MS. If you have been searching for that hard-to-find South Mississippi Delta recreational tract, give Michael Oswalt a call for your private tour of the Issaquena 327 today.