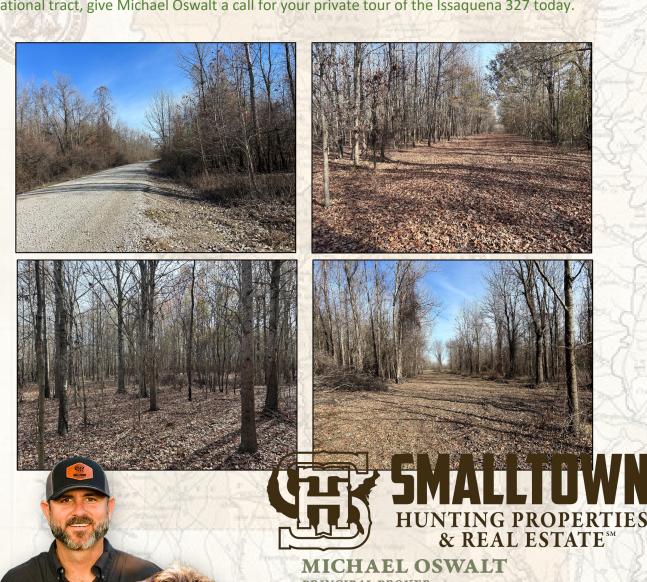

Welcome to The Issaquena 327 located in the sought after South Mississippi Delta! The 327± acre tract is made up of thick timber, big wildlife plots, and a duck hole. The recreational opportunities include almost everything the Mississippi Delta has to offer. You will find five sizable plots with stands in place, with room for many more. If you're a bowhunter, there are scattered oaks and pecans making for a great early season setup. One of the perks about being in the MS Delta is that farmland is usually not too far away, and your summer plots are planted for you; however, the plots on this Issaquena County property are plenty big to plant your own summer plots and hold those deer internally. Road frontage is another big highlight on the 327 with more than a mile of frontage along the south side of Goose Lake Road and over a ½ mile on the east side of Mannie Road. This ample road frontage allows for slipping in and out with minimal disruption to the property. There is a great internal road system in place for traversing as well. For the big duck hunter, there is a ton of additional room for more duck structure development if you choose. Interested in a cabin site...water runs along the road and power is less than ½ mile away. The location is perfect, being just 4 miles southwest of Onward, MS and 23 miles northwest of Vicksburg, MS. If you have been searching for that hard-to-find South Mississippi Delta recreational tract, give Michael Oswalt a call for your private tour of the Issaquena 327 today.