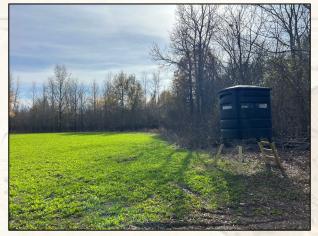

### **Property Information:**

- 327± Acres
- Heavily Timbered
- 5 Sizable Plots with Stands in Place
- Duck Hole
- Frontage Along Goose Lake Road and Mannie Road
- Great Internal Road System
- Water Runs along Road and Power available less than ½ Mile Away
- Deer, Small Game, Turkey, and Duck Hunting Opportunities
- Big Buck Management Plan for over 30 Years

Welcome to The Issaquena 327 located in the sought after South Mississippi Delta! The 327± acre tract is made up of thick timber, big wildlife plots, and a duck hole. The recreational opportunities include almost everything the Mississippi Delta has to offer. You will find five sizable plots with stands in place, with room for many more. If you're a bowhunter, there are scattered oaks and pecans making for a great early season setup. One of the perks about being in the MS Delta is that farmland is usually not too far away, and your summer plots are planted for you; however, the plots on this Issaquena County property are plenty big to plant your own summer plots and hold those deer internally. Road frontage is another big highlight on the 327 with more than a mile of frontage along the south side of Goose Lake Road and over a ½ mile on the east side of Mannie Road. This ample road frontage allows for slipping in and out with minimal disruption to the property. There is a great internal road system in place for traversing as well. For the big duck hunter, there is a ton of additional room for more duck structure development if you choose. Interested in a cabin site...water runs along the road and power is less than ½ mile away. The location is perfect, being just 4 miles southwest of Onward, MS and 23 miles northwest of Vicksburg, MS. If you have been searching for that hard-to-find South Mississippi Delta recreational tract, give Michael Oswalt a call for your private tour of the Issaquena 327 today.