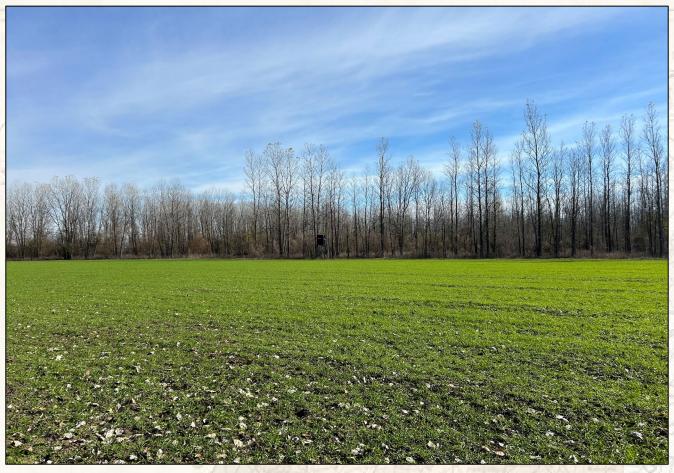

### **Property Information:**

- 327± Acres
- Heavily Timbered
- 5 Sizable Plots with Stands in Place
- Duck Hole
- Frontage Along Goose Lake Road and Mannie Road
- Great Internal Road System
- Water Runs along Road and Power available less than ½ Mile Away
- Deer, Small Game, Turkey, and Duck Hunting Opportunities
- Big Buck Management Plan for over 30 Years

Welcome to The Issaquena 327 located in the sought after South Mississippi Delta! The 327± acre tract is made up of thick timber, big wildlife plots, and a duck hole. The recreational opportunities include almost everything the Mississippi Delta has to offer. You will find five sizable plots with stands in place, with room for many more. If you're a bowhunter, there are scattered oaks and pecans making for a great early season setup. One of the perks about being in the MS Delta is that farmland is usually not too far away, and your summer plots are planted for you; however, the plots on this Issaquena County property are plenty big to plant your own summer plots and hold those deer internally. Road frontage is another big highlight on the 327 with more than a mile of frontage along the south side of Goose Lake Road and over a ½ mile on the east side of Mannie Road. This ample road frontage allows for slipping in and out with minimal disruption to the property. There is a great internal road system in place for traversing as well. For the big duck hunter, there is a ton of additional room for more duck structure development if you choose. Interested in a cabin site...water runs along the road and power is less than ½ mile away. The location is perfect, being just 4 miles southwest of Onward, MS and 23 miles northwest of Vicksburg, MS. If you have been searching for that hard-to-find South Mississippi Delta recreational tract, give Michael Oswalt a call for your private tour of the Issaquena 327 today.