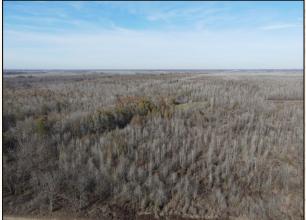

Welcome to The Issaquena 327 located in the sought after South Mississippi Delta! The 327± acre tract is made up of thick timber, big wildlife plots, and a duck hole. The recreational opportunities include almost everything the Mississippi Delta has to offer. You will find five sizable plots with stands in place, with room for many more. If you're a bowhunter, there are scattered oaks and pecans making for a great early season setup. One of the perks about being in the MS Delta is that farmland is usually not too far away, and your summer plots are planted for you; however, the plots on this Issaquena County property are plenty big to plant your own summer plots and hold those deer internally. Road frontage is another big highlight on the 327 with more than a mile of frontage along the south side of Goose Lake Road and over a ½ mile on the east side of Mannie Road. This ample road frontage allows for slipping in and out with minimal disruption to the property. There is a great internal road system in place for traversing as well. For the big duck hunter, there is a ton of additional room for more duck structure development if you choose. Interested in a cabin site...water runs along the road and power is less than ½ mile away. The location is perfect, being just 4 miles southwest of Onward, MS and 23 miles northwest of Vicksburg, MS. If you have been searching for that hard-to-find South Mississippi Delta recreational tract, give Michael Oswalt a call for your private tour of the Issaquena 327 today.