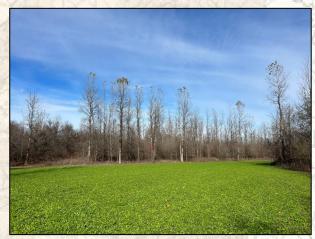

### **Property Information:**

- 327± Acres
- Heavily Timbered
- 5 Sizable Plots with Stands in Place
- Duck Hole
- Frontage Along Goose Lake Road and Mannie Road
- Great Internal Road System
- Water Runs along Road and Power available less than ½ Mile Away
- Deer, Small Game, Turkey, and Duck Hunting Opportunities
- Big Buck Management Plan for over 30 Years

Welcome to The Issaquena 327 located in the sought after South Mississippi Delta! The 327± acre tract is made up of thick timber, big wildlife plots, and a duck hole. The recreational opportunities include almost everything the Mississippi Delta has to offer. You will find five sizable plots with stands in place, with room for many more. If you're a bowhunter, there are scattered oaks and pecans making for a great early season setup. One of the perks about being in the MS Delta is that farmland is usually not too far away, and your summer plots are planted for you; however, the plots on this Issaquena County property are plenty big to plant your own summer plots and hold those deer internally. Road frontage is another big highlight on the 327 with more than a mile of frontage along the south side of Goose Lake Road and over a ½ mile on the east side of Mannie Road. This ample road frontage allows for slipping in and out with minimal disruption to the property. There is a great internal road system in place for traversing as well. For the big duck hunter, there is a ton of additional room for more duck structure development if you choose. Interested in a cabin site...water runs along the road and power is less than ½ mile away. The location is perfect, being just 4 miles southwest of Onward, MS and 23 miles northwest of Vicksburg, MS. If you have been searching for that hard-to-find South Mississippi Delta recreational tract, give Michael Oswalt a call for your private tour of the Issaquena 327 today.