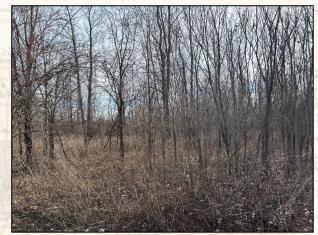

### **Property Information:**

- 327± Acres
- Heavily Timbered
- 5 Sizable Plots with Stands in Place
- Duck Hole
- Frontage Along Goose Lake Road and Mannie Road
- Great Internal Road System
- Water Runs along Road and Power available less than ½ Mile Away
- Deer, Small Game, Turkey, and Duck Hunting Opportunities
- Big Buck Management Plan for over 30 Years

Welcome to The Issaquena 327 located in the sought after South Mississippi Delta! The 327± acre tract is made up of thick timber, big wildlife plots, and a duck hole. The recreational opportunities include almost everything the Mississippi Delta has to offer. You will find five sizable plots with stands in place, with room for many more. If you're a bowhunter, there are scattered oaks and pecans making for a great early season setup. One of the perks about being in the MS Delta is that farmland is usually not too far away, and your summer plots are planted for you; however, the plots on this Issaquena County property are plenty big to plant your own summer plots and hold those deer internally. Road frontage is another big highlight on the 327 with more than a mile of frontage along the south side of Goose Lake Road and over a ½ mile on the east side of Mannie Road. This ample road frontage allows for slipping in and out with minimal disruption to the property. There is a great internal road system in place for traversing as well. For the big duck hunter, there is a ton of additional room for more duck structure development if you choose. Interested in a cabin site...water runs along the road and power is less than ½ mile away. The location is perfect, being just 4 miles southwest of Onward, MS and 23 miles northwest of Vicksburg, MS. If you have been searching for that hard-to-find South Mississippi Delta recreational tract, give Michael Oswalt a call for your private tour of the Issaquena 327 today.