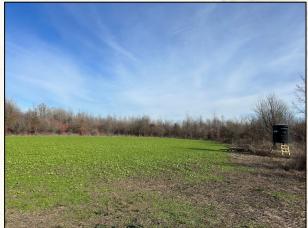

### **Property Information:**

- 327± Acres
- Heavily Timbered
- 5 Sizable Plots with Stands in Place
- Duck Hole
- Frontage Along Goose Lake Road and Mannie Road
- Great Internal Road System
- Water Runs along Road and Power available less than ½ Mile Away
- Deer, Small Game, Turkey, and Duck Hunting Opportunities
- Big Buck Management Plan for over 30 Years

Welcome to The Issaquena 327 located in the sought after South Mississippi Delta! The 327± acre tract is made up of thick timber, big wildlife plots, and a duck hole. The recreational opportunities include almost everything the Mississippi Delta has to offer. You will find five sizable plots with stands in place, with room for many more. If you're a bowhunter, there are scattered oaks and pecans making for a great early season setup. One of the perks about being in the MS Delta is that farmland is usually not too far away, and your summer plots are planted for you; however, the plots on this Issaquena County property are plenty big to plant your own summer plots and hold those deer internally. Road frontage is another big highlight on the 327 with more than a mile of frontage along the south side of Goose Lake Road and over a ½ mile on the east side of Mannie Road. This ample road frontage allows for slipping in and out with minimal disruption to the property. There is a great internal road system in place for traversing as well. For the big duck hunter, there is a ton of additional room for more duck structure development if you choose. Interested in a cabin site...water runs along the road and power is less than ½ mile away. The location is perfect, being just 4 miles southwest of Onward, MS and 23 miles northwest of Vicksburg, MS. If you have been searching for that hard-to-find South Mississippi Delta recreational tract, give Michael Oswalt a call for your private tour of the Issaquena 327 today.