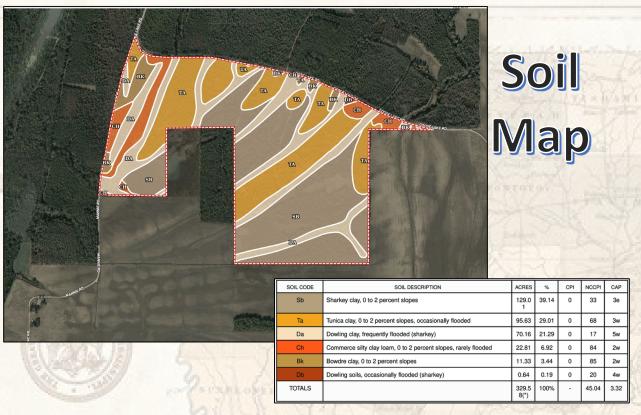

### **Property Information:**

- 327± Acres
- Heavily Timbered
- 5 Sizable Plots with Stands in Place
- Duck Hole
- Frontage Along Goose Lake Road and Mannie Road
- Great Internal Road System
- Water Runs along Road and Power available less than ½ Mile Away
- Deer, Small Game, Turkey, and Duck Hunting Opportunities
- Big Buck Management Plan for over 30 Years