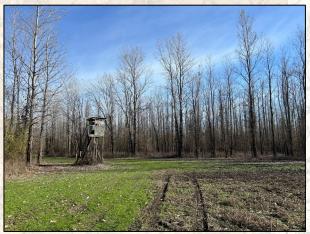

### **Property Information:**

- 327± Acres
- Heavily Timbered
- 5 Sizable Plots with Stands in Place
- Duck Hole
- Frontage Along Goose Lake Road and Mannie Road
- Great Internal Road System
- Water Runs along Road and Power available less than ½ Mile Away
- Deer, Small Game, Turkey, and Duck Hunting Opportunities
- Big Buck Management Plan for over 30 Years

Welcome to The Issaquena 327 located in the sought after South Mississippi Delta! The 327± acre tract is made up of thick timber, big wildlife plots, and a duck hole. The recreational opportunities include almost everything the Mississippi Delta has to offer. You will find five sizable plots with stands in place, with room for many more. If you're a bowhunter, there are scattered oaks and pecans making for a great early season setup. One of the perks about being in the MS Delta is that farmland is usually not too far away, and your summer plots are planted for you; however, the plots on this Issaquena County property are plenty big to plant your own summer plots and hold those deer internally. Road frontage is another big highlight on the 327 with more than a mile of frontage along the south side of Goose Lake Road and over a ½ mile on the east side of Mannie Road. This ample road frontage allows for slipping in and out with minimal disruption to the property. There is a great internal road system in place for traversing as well. For the big duck hunter, there is a ton of additional room for more duck structure development if you choose. Interested in a cabin site...water runs along the road and power is less than ½ mile away. The location is perfect, being just 4 miles southwest of Onward, MS and 23 miles northwest of Vicksburg, MS. If you have been searching for that hard-to-find South Mississippi Delta recreational tract, give Michael Oswalt a call for your private tour of the Issaquena 327 today.