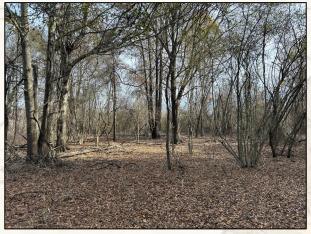

### **Property Information:**

- 327± Acres
- Heavily Timbered
- 5 Sizable Plots with Stands in Place
- Duck Hole
- Frontage Along Goose Lake Road and Mannie Road
- Great Internal Road System
- Water Runs along Road and Power available less than ½ Mile Away
- Deer, Small Game, Turkey, and Duck Hunting Opportunities
- Big Buck Management Plan for over 30 Years

Welcome to The Issaquena 327 located in the sought after South Mississippi Delta! The 327± acre tract is made up of thick timber, big wildlife plots, and a duck hole. The recreational opportunities include almost everything the Mississippi Delta has to offer. You will find five sizable plots with stands in place, with room for many more. If you're a bowhunter, there are scattered oaks and pecans making for a great early season setup. One of the perks about being in the MS Delta is that farmland is usually not too far away, and your summer plots are planted for you; however, the plots on this Issaquena County property are plenty big to plant your own summer plots and hold those deer internally. Road frontage is another big highlight on the 327 with more than a mile of frontage along the south side of Goose Lake Road and over a ½ mile on the east side of Mannie Road. This ample road frontage allows for slipping in and out with minimal disruption to the property. There is a great internal road system in place for traversing as well. For the big duck hunter, there is a ton of additional room for more duck structure development if you choose. Interested in a cabin site...water runs along the road and power is less than ½ mile away. The location is perfect, being just 4 miles southwest of Onward, MS and 23 miles northwest of Vicksburg, MS. If you have been searching for that hard-to-find South Mississippi Delta recreational tract, give Michael Oswalt a call for your private tour of the Issaquena 327 today.