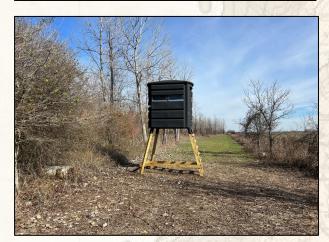

### **Property Information:**

- 327± Acres
- Heavily Timbered
- 5 Sizable Plots with Stands in Place
- Duck Hole
- Frontage Along Goose Lake Road and Mannie Road
- Great Internal Road System
- Water Runs along Road and Power available less than ½ Mile Away
- Deer, Small Game, Turkey, and Duck Hunting Opportunities
- Big Buck Management Plan for over 30 Years

Welcome to The Issaquena 327 located in the sought after South Mississippi Delta! The 327± acre tract is made up of thick timber, big wildlife plots, and a duck hole. The recreational opportunities include almost everything the Mississippi Delta has to offer. You will find five sizable plots with stands in place, with room for many more. If you're a bowhunter, there are scattered oaks and pecans making for a great early season setup. One of the perks about being in the MS Delta is that farmland is usually not too far away, and your summer plots are planted for you; however, the plots on this Issaquena County property are plenty big to plant your own summer plots and hold those deer internally. Road frontage is another big highlight on the 327 with more than a mile of frontage along the south side of Goose Lake Road and over a ½ mile on the east side of Mannie Road. This ample road frontage allows for slipping in and out with minimal disruption to the property. There is a great internal road system in place for traversing as well. For the big duck hunter, there is a ton of additional room for more duck structure development if you choose. Interested in a cabin site...water runs along the road and power is less than ½ mile away. The location is perfect, being just 4 miles southwest of Onward, MS and 23 miles northwest of Vicksburg, MS. If you have been searching for that hard-to-find South Mississippi Delta recreational tract, give Michael Oswalt a call for your private tour of the Issaquena 327 today.