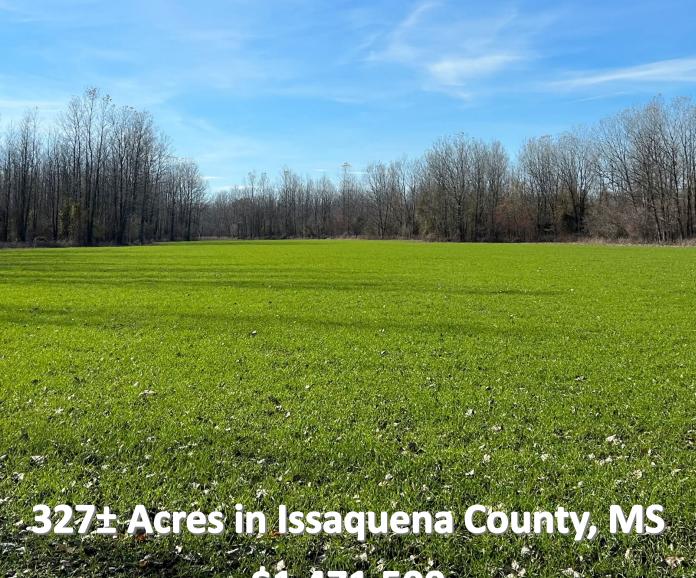

# SMALLTOWN

HUNTING PROPERTIES & REAL ESTATE SM

Office 769.888.2522

\$1,471,500

### **Property Information:**

- 327± Acres
- Heavily Timbered
- 5 Sizable Plots with Stands in Place
- Duck Hole
- Frontage Along Goose Lake Road and Mannie Road
- Great Internal Road System
- Water Runs along Road and Power available less than ½ Mile Away
- Deer, Small Game, Turkey, and Duck Hunting Opportunities
- Big Buck Management Plan for over 30 Years

Welcome to The Issaquena 327 located in the sought after South Mississippi Delta! The 327± acre tract is made up of thick timber, big wildlife plots, and a duck hole. The recreational opportunities include almost everything the Mississippi Delta has to offer. You will find five sizable plots with stands in place, with room for many more. If you're a bowhunter, there are scattered oaks and pecans making for a great early season setup. One of the perks about being in the MS Delta is that farmland is usually not too far away, and your summer plots are planted for you; however, the plots on this Issaquena County property are plenty big to plant your own summer plots and hold those deer internally. Road frontage is another big highlight on the 327 with more than a mile of frontage along the south side of Goose Lake Road and over a ½ mile on the east side of Mannie Road. This ample road frontage allows for slipping in and out with minimal disruption to the property. There is a great internal road system in place for traversing as well. For the big duck hunter, there is a ton of additional room for more duck structure development if you choose. Interested in a cabin site...water runs along the road and power is less than ½ mile away. The location is perfect, being just 4 miles southwest of Onward, MS and 23 miles northwest of Vicksburg, MS. If you have been searching for that hard-to-find South Mississippi Delta recreational tract, give Michael Oswalt a call for your private tour of the Issaquena 327 today.