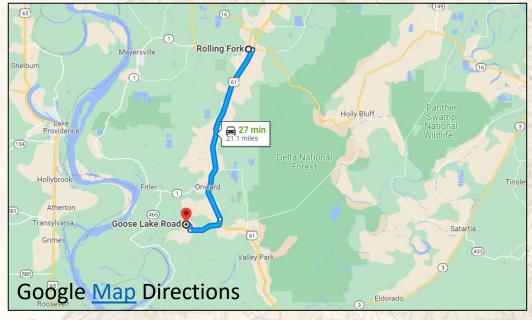

#### Location:

- Mayersville, MS
- Issaquena County
- 4+/- Miles SW of Onward

Welcome to The Issaquena 327 located in the sought after South Mississippi Delta! The 327± acre tract is made up of thick timber, big wildlife plots, and a duck hole. The recreational opportunities include almost everything the Mississippi Delta has to offer. You will find five sizable plots with stands in place, with room for many more. If you're a bowhunter, there are scattered oaks and pecans making for a great early season setup. One of the perks about being in the MS Delta is that farmland is usually not too far away, and your summer plots are planted for you; however, the plots on this Issaquena County property are plenty big to plant your own summer plots and hold those deer internally. Road frontage is another big highlight on the 327 with more than a mile of frontage along the south side of Goose Lake Road and over a ½ mile on the east side of Mannie Road. This ample road frontage allows for slipping in and out with minimal disruption to the property. There is a great internal road system in place for traversing as well. For the big duck hunter, there is a ton of additional room for more duck structure development if you choose. Interested in a cabin site...water runs along the road and power is less than ½ mile away. The location is perfect, being just 4 miles southwest of Onward, MS and 23 miles northwest of Vicksburg, MS. If you have been searching for that hard-to-find South Mississippi Delta recreational tract, give Michael Oswalt a call for your private tour of the Issaquena 327 today.