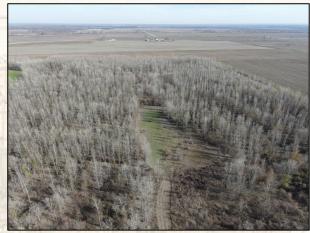

Welcome to The Issaquena 327 located in the sought after South Mississippi Delta! The 327± acre tract is made up of thick timber, big wildlife plots, and a duck hole. The recreational opportunities include almost everything the Mississippi Delta has to offer. You will find five sizable plots with stands in place, with room for many more. If you're a bowhunter, there are scattered oaks and pecans making for a great early season setup. One of the perks about being in the MS Delta is that farmland is usually not too far away, and your summer plots are planted for you; however, the plots on this Issaquena County property are plenty big to plant your own summer plots and hold those deer internally. Road frontage is another big highlight on the 327 with more than a mile of frontage along the south side of Goose Lake Road and over a ½ mile on the east side of Mannie Road. This ample road frontage allows for slipping in and out with minimal disruption to the property. There is a great internal road system in place for traversing as well. For the big duck hunter, there is a ton of additional room for more duck structure development if you choose. Interested in a cabin site...water runs along the road and power is less than ½ mile away. The location is perfect, being just 4 miles southwest of Onward, MS and 23 miles northwest of Vicksburg, MS. If you have been searching for that hard-to-find South Mississippi Delta recreational tract, give Michael Oswalt a call for your private tour of the Issaquena 327 today.