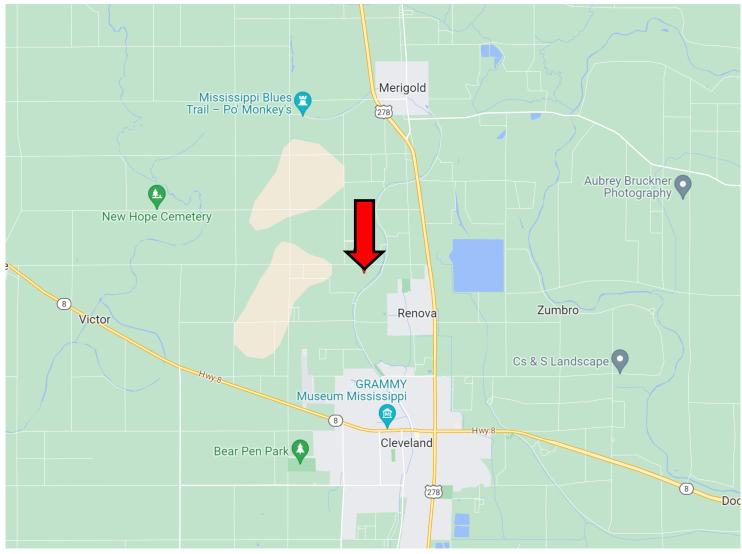

## DIRECTIONAL MAP

### Lot 4 Cannon Drive Cleveland, MS 38732

<u>Directions from HWY 8 and Hwy 61 in Cleveland, MS:</u> Travel North on Hwy 61 for approximately 3.1 miles. Turn left onto Township Rd. and travel 1.2 miles. Turn left at the 3rd cross street onto Cannon Rd. After 0.1 miles, the lot will be on the right. <u>Click for Google Maps</u>