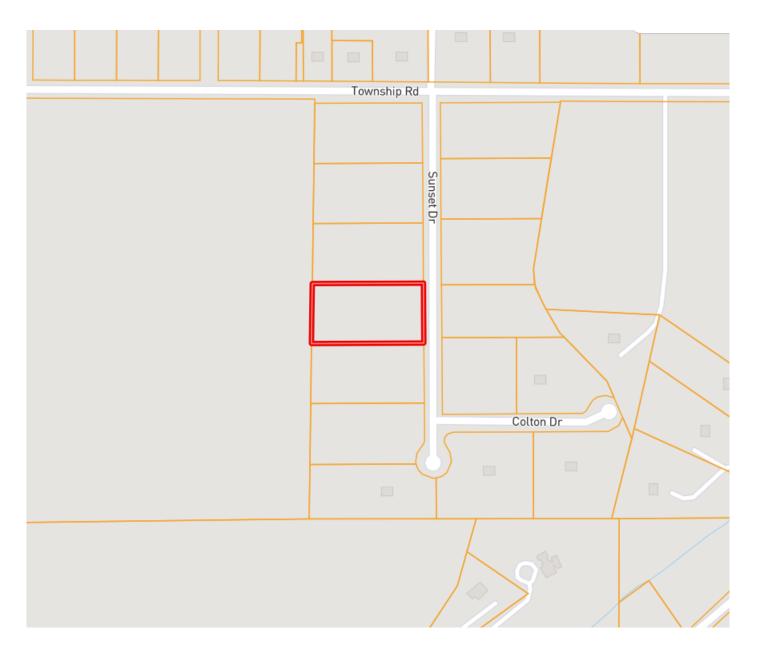

for your forever home. With multiple available lots, seize the opportunity to build dream home you've always wanted. Call Anthony now to secure your dream property!

<u>Directions from HWY 8 and Hwy 61 in Cleveland, MS:</u> Travel North on Hwy 61 for approximately 3.1 miles. Turn left onto Township Rd. and travel 1.2 miles. Turn left at the 3rd cross street onto Cannon Rd. After 0.1 miles, the lot will be on the right. <u>Click for Google Maps</u>



Office: 662.441.2500 Cell: 662.645.5151 Anthony@TomSmithLand.com



A Real Estate Expert You Can Trust

TomSmithLandandHomes.com



Information is believed to be accurate but not guaranteed.



### **AERIAL MAP**

#### Click Here for an Interactive Map

## ANTHONY STEEN

Office: 662.441.2500 Cell: 662.645.5151 Anthony@TomSmithLand.com









### **OWNERSHIP MAP**

# ANTHONY STEEN

Office: 662.441.2500 Cell: 662.645.5151 Anthony@TomSmithLand.com





A Real Estate Expert You Can Trust TomSmithLandandHomes.com



## DIRECTIONAL MAP

### Lot 4 Cannon Drive Cleveland, MS 38732

<u>Directions from HWY 8 and Hwy 61 in Cleveland, MS:</u> Travel North on Hwy 61 for approximately 3.1 miles. Turn left onto Township Rd. and travel 1.2 miles. Turn left at the 3rd cross street onto Cannon Rd. After 0.1 miles, the lot will be on the right. <u>Click for Google Maps</u>



Office: 662.441.2500 Cell: 662.645.5151 Anthony@TomSmithLand.com



A Real Estate Expert You Can Trust