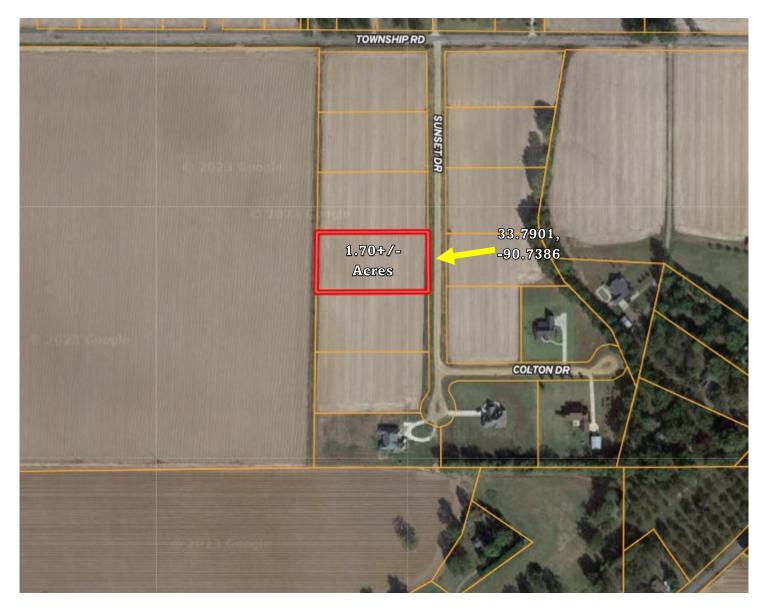

0± acre lot located just North of Cleveland in beautiful Bolivar County, MS. This secluded property rests off a peaceful road, offering an ideal setting for your forever home. With multiple available lots, seize the opportunity to build dream home you've always wanted. Call Anthony now to secure your dream property!

<u>Directions from HWY 8 and Hwy 61 in Cleveland, MS:</u> Travel North on Hwy 61 for approximately 3.1 miles. Turn left onto Township Rd. and travel 1.2 miles. Turn left at the 3rd cross street onto Cannon Rd. After 0.1 miles, the lot will be on the right. <u>Click for Google Maps</u>



Office: 662.441.2500 Cell: 662.645.5151 Anthony@TomSmithLand.com



A Real Estate Expert You Can Trust

TomSmithLandandHomes.com



Information is believed to be accurate but not guaranteed.



### **AERIAL MAP**

#### Click Here for an Interactive Map

## ANTHONY STEEN

Office: 662.441.2500 Cell: 662.645.5151 Anthony@TomSmithLand.com









### **OWNERSHIP MAP**

# ANTHONY STEEN

Office: 662.441.2500 Cell: 662.645.5151 Anthony@TomSmithLand.com





A Real Estate Expert You Can Trust TomSmithLandandHomes.com



## DIRECTIONAL MAP

### Lot 4 Cannon Drive Cleveland, MS 38732

<u>Directions from HWY 8 and Hwy 61 in Cleveland, MS:</u> Travel North on Hwy 61 for approximately 3.1 miles. Turn left onto Township Rd. and travel 1.2 miles. Turn left at the 3rd cross street onto Cannon Rd. After 0.1 miles, the lot will be on the right. <u>Click for Google Maps</u>



Office: 662.441.2500 Cell: 662.645.5151 Anthony@TomSmithLand.com



A Real Estate Expert You Can Trust