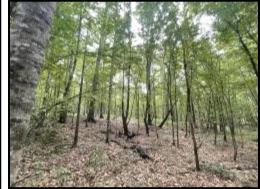

# 20± ACRE HUNTING TRACT Copiah County, MS

\$68,250

Take a look at this 20± acre hunting tract in Copiah County, MS! This tract is loaded with deer signs, plenty of hardwood timber, and a meandering seasonal creek to keep the deer population happy. This property is tucked away in Southwest Copiah County near Hazlehurst. Still, it maintains a convenient distance to the amenities of Brookhaven, MS. This property would make an excellent small hunting tract or a great place to build a significant homestead. Give Mike a call for your private showing! Directions from the intersection of MS-28 and US-51 in Hazlehurst, MS: Travel west on MS-28 for 10.2 miles. Turn right onto Antioch Rd. After 1.5 miles, the gated entrance to the property will be on the left.