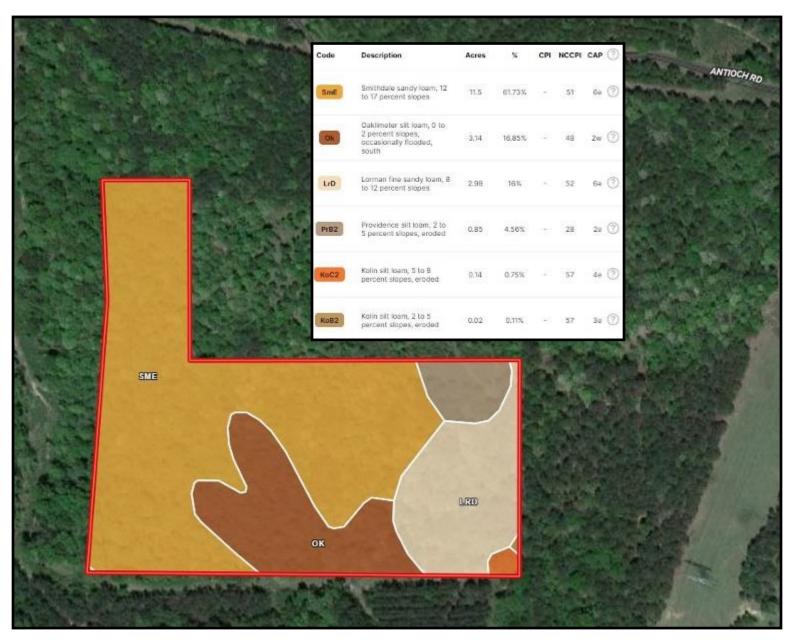

## MIKE ODOM

Office: 601.898.2772 Cell: 601.927.5018

MikeOdom@TomSmithLand.com



## A Real Estate Expert You Can Trust TomSmithLandandHomes.com















## MIKE ODOM

Office: 601.898.2772 Cell: 601.927.5018

MikeOdom@TomSmithLand.com



### A Real Estate Expert You Can Trust TomSmithLandandHomes.com



## Aerial Map



#### MIKE **ODOM**

REALTOR®

Office: 601.898.2772 Cell: 601.927.5018

MikeOdom@TomSmithLand.com



A Real Estate Expert You Can Trust



Ownership Map



### MIKE ODOM REALTOR®

Office: 601.898.2772 Cell: 601.927.5018

MikeOdom@TomSmithLand.com



A Real Estate Expert You Can Trust



Topo Map



#### MIKE **ODOM**

REALTOR<sup>®</sup>

Office: 601.898.2772 Cell: 601.927.5018

MikeOdom@TomSmithLand.com



A Real Estate Expert You Can Trust



## Soil Map



#### MIKE ODOM

REALTOR®

Office: 601.898.2772 Cell: 601.927.5018

MikeOdom@TomSmithLand.com



A Real Estate Expert You Can Trust



Directional Map



<u>Directions from the intersection of MS-28 and US-51 in Hazlehurst, MS:</u> Travel west on MS-28 for 10.2 miles. Turn right onto Antioch Rd. After 1.5 miles, the gated entrance to the property will be on the left. <u>Google Map Link</u>



TomSmithLandandHomes.com

Information is believed to be accurate but not guaranteed.