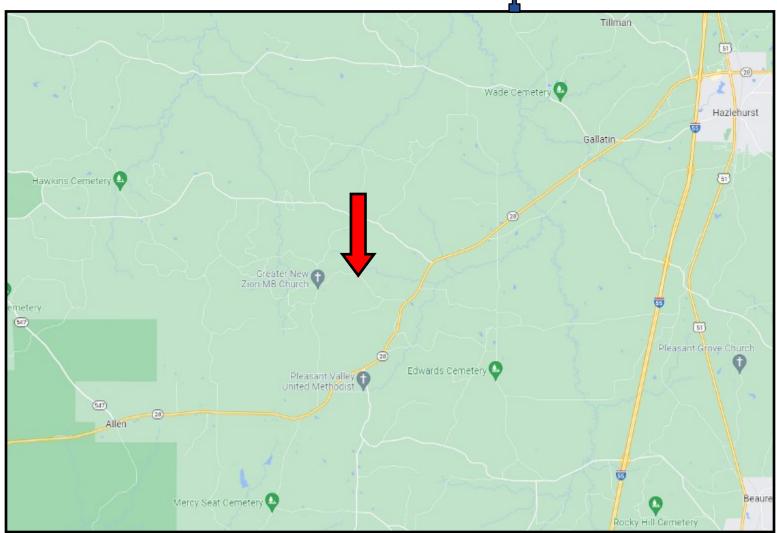

# 20± ACRE HUNTING TRACT Copiah County, MS

\$68,250

Take a look at this 20± acre hunting tract in Copiah County, MS! This tract is loaded with deer signs, plenty of hardwood timber, and a meandering seasonal creek to keep the deer population happy. This property is tucked away in Southwest Copiah County near Hazlehurst. Still, it maintains a convenient distance to the amenities of Brookhaven, MS. This property would make an excellent small hunting tract or a great place to build a significant homestead. Give Mike a call for your private showing! Directions from the intersection of MS-28 and US-51 in Hazlehurst, MS: Travel west on MS-28 for 10.2 miles. Turn right onto Antioch Rd. After 1.5 miles, the gated entrance to the property will be on the left.

#### MIKE ODOM

REALTOR®

Office: 601.898.2772 Cell: 601.927.5018

MikeOdom@TomSmithLand.com

A Real Estate Expert You Can Trust

Directional Map

<u>Directions from the intersection of MS-28 and US-51 in Hazlehurst, MS:</u> Travel west on MS-28 for 10.2 miles. Turn right onto Antioch Rd. After 1.5 miles, the gated entrance to the property will be on the left. <u>Google Map Link</u>