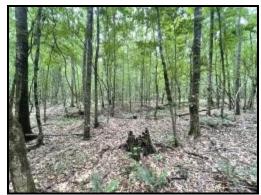

# 20± ACRE HUNTING TRACT Copiah County, MS

\$68,250

Take a look at this 20± acre hunting tract in Copiah County, MS! This tract is loaded with deer signs, plenty of hardwood timber, and a meandering seasonal creek to keep the deer population happy. This property is tucked away in Southwest Copiah County near Hazlehurst. Still, it maintains a convenient distance to the amenities of Brookhaven, MS. This property would make an excellent small hunting tract or a great place to build a significant homestead. Give Mike a call for your private showing! Directions from the intersection of MS-28 and US-51 in Hazlehurst, MS: Travel west on MS-28 for 10.2 miles. Turn right onto Antioch Rd. After 1.5 miles, the gated entrance to the property will be on the left.