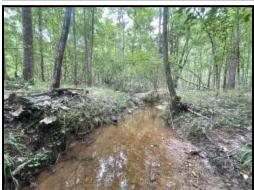

# 20± ACRE HUNTING TRACT Copiah County, MS

\$68,250

Take a look at this 20± acre hunting tract in Copiah County, MS! This tract is loaded with deer signs, plenty of hardwood timber, and a meandering seasonal creek to keep the deer population happy. This property is tucked away in Southwest Copiah County near Hazlehurst. Still, it maintains a convenient distance to the amenities of Brookhaven, MS. This property would make an excellent small hunting tract or a great place to build a significant homestead. Give Mike a call for your private showing! Directions from the intersection of MS-28 and US-51 in Hazlehurst, MS: Travel west on MS-28 for 10.2 miles. Turn right onto Antioch Rd. After 1.5 miles, the gated entrance to the property will be on the left.