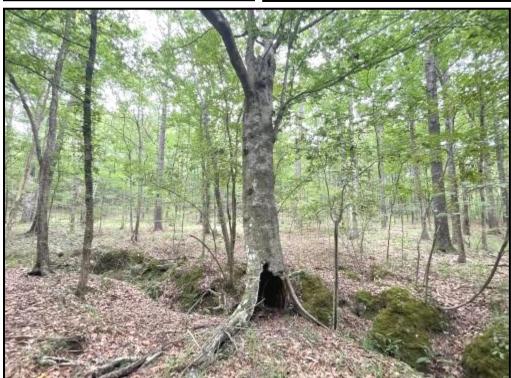

# 20± ACRE HUNTING TRACT Copiah County, MS

\$68,250

Take a look at this 20± acre hunting tract in Copiah County, MS! This tract is loaded with deer signs, plenty of hardwood timber, and a meandering seasonal creek to keep the deer population happy. This property is tucked away in Southwest Copiah County near Hazlehurst. Still, it maintains a convenient distance to the amenities of Brookhaven, MS. This property would make an excellent small hunting tract or a great place to build a significant homestead. Give Mike a call for your private showing! Directions from the intersection of MS-28 and US-51 in Hazlehurst, MS: Travel west on MS-28 for 10.2 miles. Turn right onto Antioch Rd. After 1.5 miles, the gated entrance to the property will be on the left.