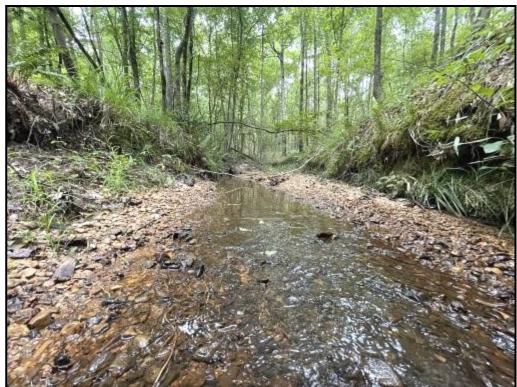

# 20± ACRE HUNTING TRACT Copiah County, MS

\$68,250

Take a look at this 20± acre hunting tract in Copiah County, MS! This tract is loaded with deer signs, plenty of hardwood timber, and a meandering seasonal creek to keep the deer population happy. This property is tucked away in Southwest Copiah County near Hazlehurst. Still, it maintains a convenient distance to the amenities of Brookhaven, MS. This property would make an excellent small hunting tract or a great place to build a significant homestead. Give Mike a call for your private showing! Directions from the intersection of MS-28 and US-51 in Hazlehurst, MS: Travel west on MS-28 for 10.2 miles. Turn right onto Antioch Rd. After 1.5 miles, the gated entrance to the property will be on the left.