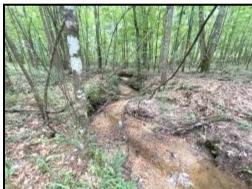

# 20± ACRE HUNTING TRACT Copiah County, MS

\$68,250

Take a look at this 20± acre hunting tract in Copiah County, MS! This tract is loaded with deer signs, plenty of hardwood timber, and a meandering seasonal creek to keep the deer population happy. This property is tucked away in Southwest Copiah County near Hazlehurst. Still, it maintains a convenient distance to the amenities of Brookhaven, MS. This property would make an excellent small hunting tract or a great place to build a significant homestead. Give Mike a call for your private showing! Directions from the intersection of MS-28 and US-51 in Hazlehurst, MS: Travel west on MS-28 for 10.2 miles. Turn right onto Antioch Rd. After 1.5 miles, the gated entrance to the property will be on the left.