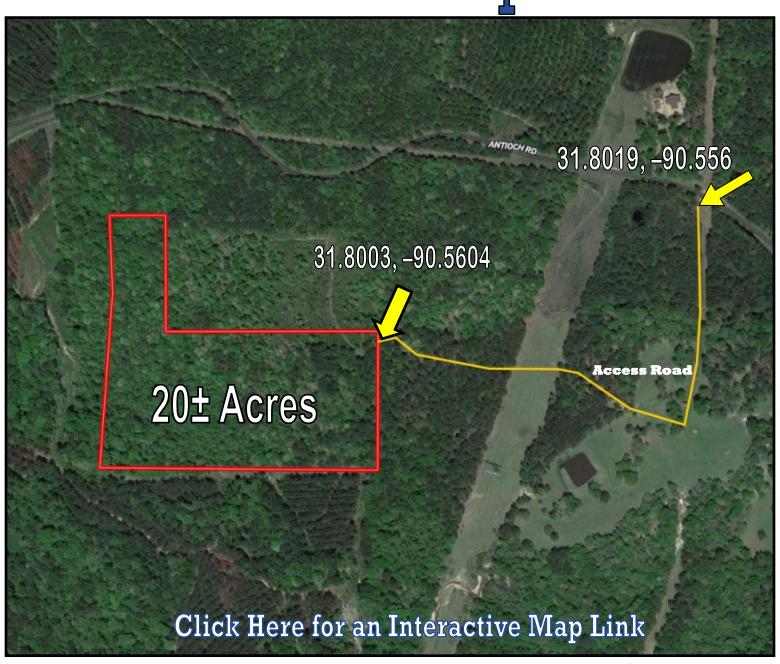

t small hunting tract or a great place to build a significant homestead. Give Mike a call for your private showing! Directions from the intersection of MS-28 and US-51 in Hazlehurst, MS: Travel west on MS-28 for 10.2 miles. Turn right onto Antioch Rd. After 1.5 miles, the gated entrance to the property will be on the left.



MIKE ODOM REALTOR®

Office: 601.898.2772 Cell: 601.927.5018

MikeOdom@TomSmithLand.com



A Real Estate Expert You Can Trust



















## MIKE ODOM

Office: 601.898.2772 Cell: 601.927.5018

MikeOdom@TomSmithLand.com



## A Real Estate Expert You Can Trust TomSmithLandandHomes.com















## MIKE ODOM

Office: 601.898.2772 Cell: 601.927.5018

MikeOdom@TomSmithLand.com



### A Real Estate Expert You Can Trust TomSmithLandandHomes.com



## Aerial Map



#### MIKE **ODOM**

REALTOR®

Office: 601.898.2772 Cell: 601.927.5018

MikeOdom@TomSmithLand.com



A Real Estate Expert You Can Trust



Ownership Map



### MIKE ODOM REALTOR®

Office: 601.898.2772 Cell: 601.927.5018

MikeOdom@TomSmithLand.com



A Real Estate Expert You Can Trust



Topo Map



#### MIKE **ODOM**

REALTOR<sup>®</sup>

Office: 601.898.2772 Cell: 601.927.5018

MikeOdom@TomSmithLand.com



A Real Estate Expert You Can Trust



## Soil Map



#### MIKE ODOM

REALTOR®

Office: 601.898.2772 Cell: 601.927.5018

MikeOdom@TomSmithLand.com



A Real Estate Expert You Can Trust



Directional Map



<u>Directions from the intersection of MS-28 and US-51 in Hazlehurst, MS:</u> Travel west on MS-28 for 10.2 miles. Turn right onto Antioch Rd. After 1.5 miles, the gated entrance to