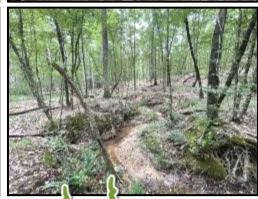

# 20± ACRE HUNTING TRACT Copiah County, MS

\$68,250

Take a look at this 20± acre hunting tract in Copiah County, MS! This tract is loaded with deer signs, plenty of hardwood timber, and a meandering seasonal creek to keep the deer population happy. This property is tucked away in Southwest Copiah County near Hazlehurst. Still, it maintains a convenient distance to the amenities of Brookhaven, MS. This property would make an excellent small hunting tract or a great place to build a significant homestead. Give Mike a call for your private showing! Directions from the intersection of MS-28 and US-51 in Hazlehurst, MS: Travel west on MS-28 for 10.2 miles. Turn right onto Antioch Rd. After 1.5 miles, the gated entrance to the property will be on the left.