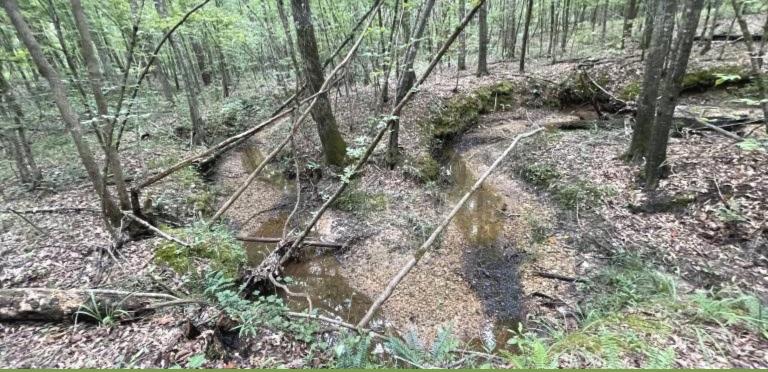

# 20± ACRE HUNTING TRACT Copiah County, MS

\$68,250

Take a look at this 20± acre hunting tract in Copiah County, MS! This tract is loaded with deer signs, plenty of hardwood timber, and a meandering seasonal creek to keep the deer population happy. This property is tucked away in Southwest Copiah County near Hazlehurst. Still, it maintains a convenient distance to the amenities of Brookhaven, MS. This property would make an excellent small hunting tract or a great place to build a significant homestead. Give Mike a call for your private showing! Directions from the intersection of MS-28 and US-51 in Hazlehurst, MS: Travel west on MS-28 for 10.2 miles. Turn right onto Antioch Rd. After 1.5 miles, the gated entrance to the property will be on the left.