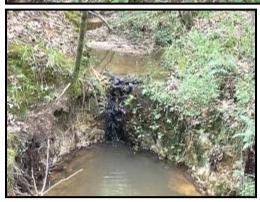

# 20± ACRE HUNTING TRACT Copiah County, MS

\$68,250

Take a look at this 20± acre hunting tract in Copiah County, MS! This tract is loaded with deer signs, plenty of hardwood timber, and a meandering seasonal creek to keep the deer population happy. This property is tucked away in Southwest Copiah County near Hazlehurst. Still, it maintains a convenient distance to the amenities of Brookhaven, MS. This property would make an excellent small hunting tract or a great place to build a significant homestead. Give Mike a call for your private showing! Directions from the intersection of MS-28 and US-51 in Hazlehurst, MS: Travel west on MS-28 for 10.2 miles. Turn right onto Antioch Rd. After 1.5 miles, the gated entrance to the property will be on the left.