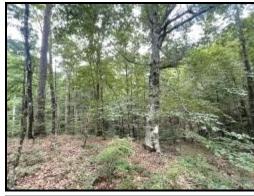

# 20± ACRE HUNTING TRACT Copiah County, MS

\$68,250

Take a look at this 20± acre hunting tract in Copiah County, MS! This tract is loaded with deer signs, plenty of hardwood timber, and a meandering seasonal creek to keep the deer population happy. This property is tucked away in Southwest Copiah County near Hazlehurst. Still, it maintains a convenient distance to the amenities of Brookhaven, MS. This property would make an excellent small hunting tract or a great place to build a significant homestead. Give Mike a call for your private showing! Directions from the intersection of MS-28 and US-51 in Hazlehurst, MS: Travel west on MS-28 for 10.2 miles. Turn right onto Antioch Rd. After 1.5 miles, the gated entrance to the property will be on the left.