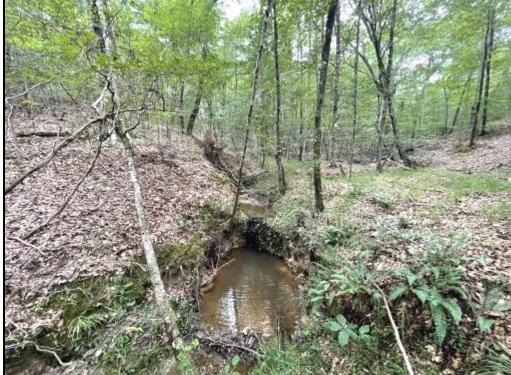

# 20± ACRE HUNTING TRACT Copiah County, MS

\$68,250

Take a look at this 20± acre hunting tract in Copiah County, MS! This tract is loaded with deer signs, plenty of hardwood timber, and a meandering seasonal creek to keep the deer population happy. This property is tucked away in Southwest Copiah County near Hazlehurst. Still, it maintains a convenient distance to the amenities of Brookhaven, MS. This property would make an excellent small hunting tract or a great place to build a significant homestead. Give Mike a call for your private showing! Directions from the intersection of MS-28 and US-51 in Hazlehurst, MS: Travel west on MS-28 for 10.2 miles. Turn right onto Antioch Rd. After 1.5 miles, the gated entrance to the property will be on the left.