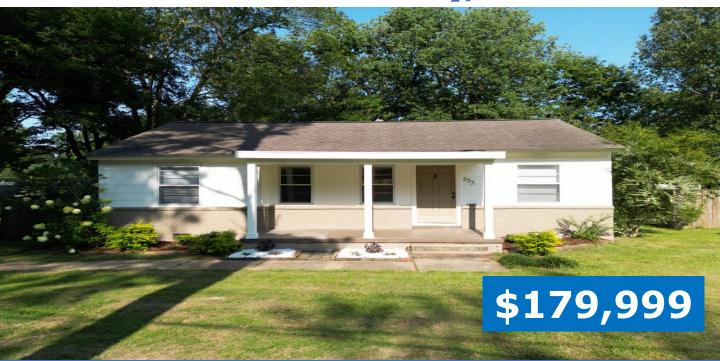

### **533 OVERSTREET DRIVE**

Oktibbeha County, MS

Here is a charming two bed one bath home in Oktibbeha County, Starkville, MS. This house is sitting .02+/- acres and is only minutes from Mississippi State University. Recent cosmetic upgrades have been completed, from exterior and interior painting a new post on the front porch, and much more! This house also has a good-sized backyard where dogs can stretch their legs. This home is perfect for college students moving to town and looking for a place close to campus. It could also be easily used as a rental for that extra income stream. To schedule a private showing, call or text Walker!