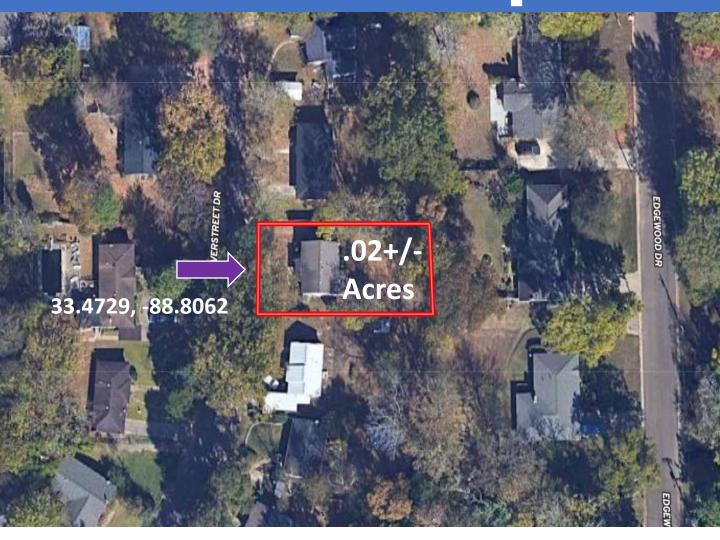

## **Aerial Map**

### **533 OVERSTREET DRIVE**

Oktibbeha County, MS

Here is a charming two bed one bath home in Oktibbeha County, Starkville, MS. This house is sitting .02+/- acres and is only minutes from Mississippi State University. Recent cosmetic upgrades have been completed, from exterior and interior painting a new post on the front porch, and much more! This house also has a good-sized backyard where dogs can stretch their legs. This home is perfect for college students moving to town and looking for a place close to campus. It could also be easily used as a rental for that extra income stream. To schedule a private showing, call or text Walker!