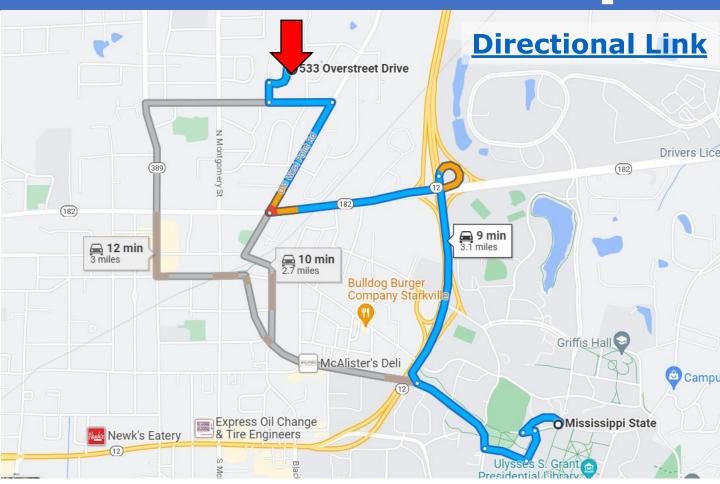

## **Directional Map**

<u>Directions From Mississippi State University:</u> Leaving Mississippi State University, take Burney Road/ Creelman Street and Stone Boulevard to MS-12 East in Starkville, MS for .8 miles. Then continue on MS-12 East and take MS-182 West/ Dr Martin Luther King Jr Drive East to Critz Street for 1.9 miles. Then follow Critz Street to Overstreet Drive for .4 miles. The house will be on your right.

**Directions From Mississippi State University:** Leaving Mississippi State University, take Burney Road/ Creelman Street and Stone Boulevard to MS-12 East in Starkville, MS for .8 miles. Then continue on MS-12 East and take MS-182 West/ Dr Martin Luther King Jr Drive East to Critz Street for 1.9 miles. Then follow Critz Street to Overstreet Drive for .4 miles. The house will be on your right.