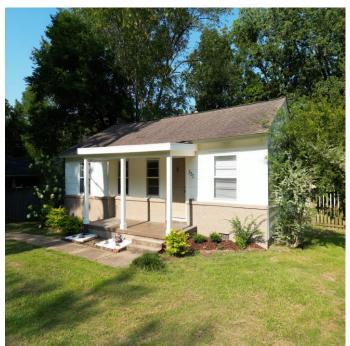

### **533 OVERSTREET DRIVE**

Oktibbeha County, MS

Here is a charming two bed one bath home in Oktibbeha County, Starkville, MS. This house is sitting .02+/- acres and is only minutes from Mississippi State University. Recent cosmetic upgrades have been completed, from exterior and interior painting a new post on the front porch, and much more! This house also has a good-sized backyard where dogs can stretch their legs. This home is perfect for college students moving to town and looking for a place close to campus. It could also be easily used as a rental for that extra income stream. To schedule a private showing, call or text Walker!