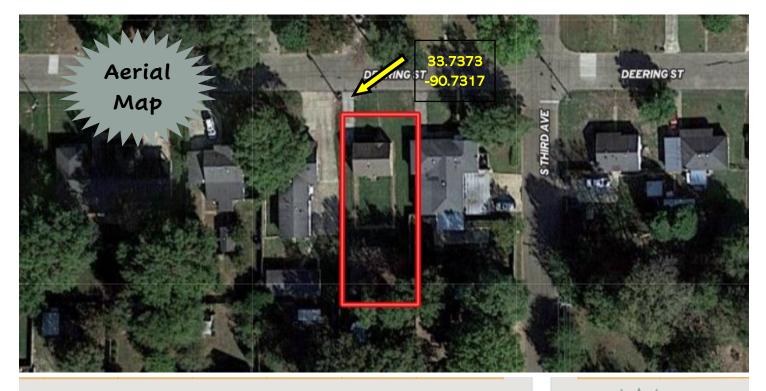

<u>Directions from the intersection of Hwy 8 and Hwy 61 Cleveland, MS</u>: Travel West on Hwy 8 for approximately 1.0 mile. Turn left on North 5th Ave, in 0.7 miles turn left onto Deering Street. After 0.1 miles, the house will be on the right. <u>Click for Google</u> <u>Maps.</u>

## DIRECTIONAL MAP

802 Deering Street Cleveland, MS 38732

<u>Directions from the intersection of Hwy 8 and Hwy 61 Cleveland, MS</u>: Travel West on Hwy 8 for approximately 1.0 mile. Turn left on North 5th Ave, in 0.7 miles turn left onto Deering Street. After 0.1 miles, the house will be on the right. <u>Click for Google Maps</u>.