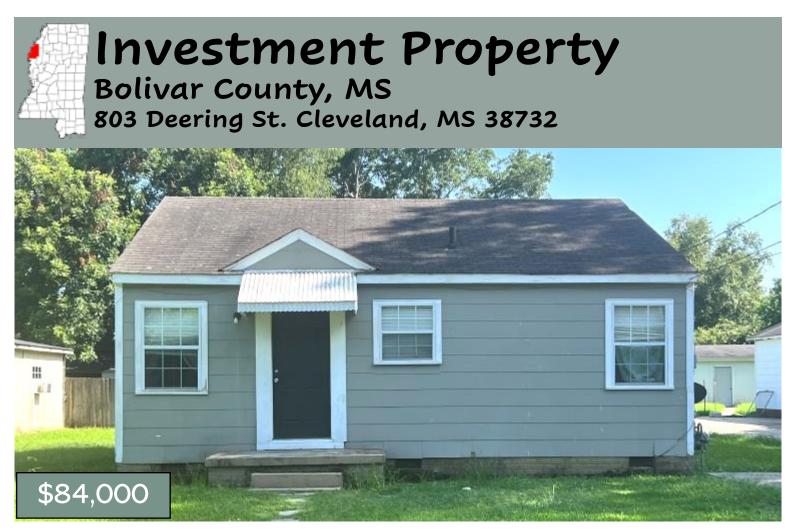

This Bolivar County home is 730 sq ft with two bedrooms, one bath and is located close to Delta State University. This investment property is currently being rented out for \$850/month and is renter-occupied. The entire home has been completely renovated from top to bottom! Excellent investment at a great price! Call Sarah Reese for your private showing today! (662)441-2500 or (662)641-6696.