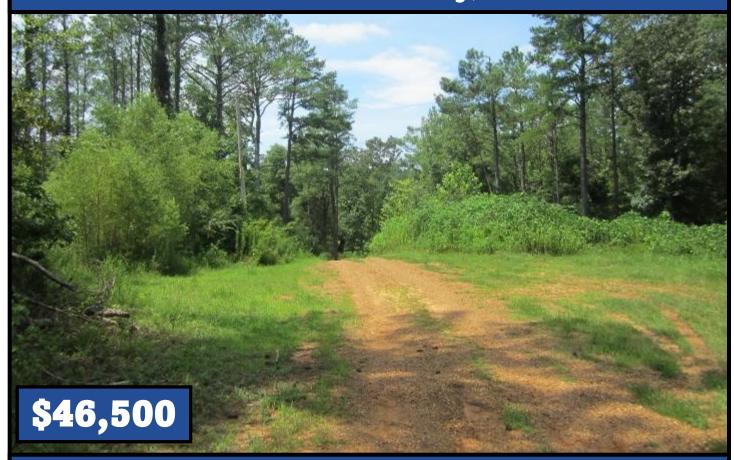

### 5.47± Acre Residential Lot Marshall County, MS

This 5.47± acre Marshall County, MS lot is located just off Hwy 178 on Waites Road between Holly Springs and Lake Center near Interstate 22. It has been partially cleared and is accessed with a written graveled easement. Zoning permits mobile homes. Call Tom today!!