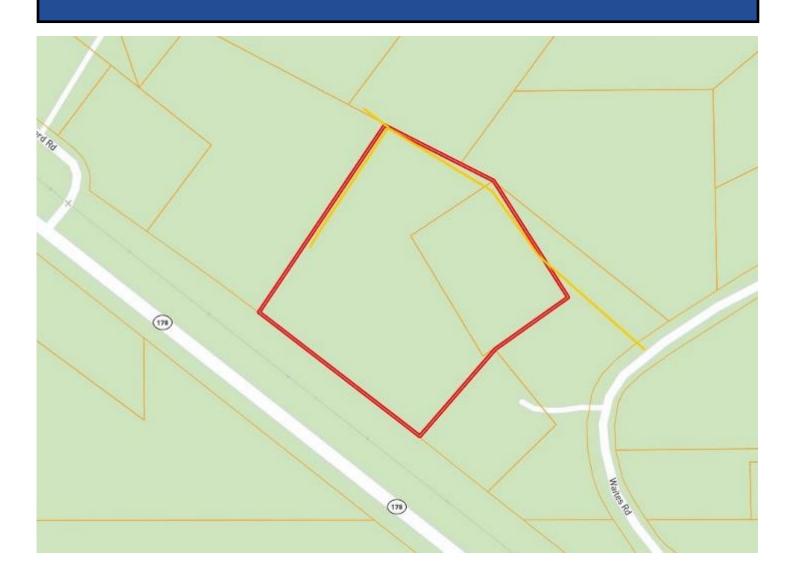

Interstate 22. It has been partially cleared and is accessed with a written graveled easement. Zoning permits mobile homes. Call Tom today!!

Directions from Hwy 7 and Van Dorn Ave/Hwy 178 on the Square in Holly Springs, MS: Travel Van Dorn Avenue/Hwy 178 east five miles to Waites Road. Turn left and travel ¼ mile. The driveway will be on the left. GOOGLE MAP LINK



#### TOM WISEMAN

ASSOCIATE BROKER

Office: 662.268.6333 Cell: 662.317.0467

TWiseman@TomSmithLand.com



A Real Estate Expert You Can Trust

TomSmithLandandHomes.com

BEST BEST

# **AERIAL MAP**



#### **CLICK HERE FOR INTERACTIVE LINK**

### TOM WISEMAN ASSOCIATE BROKER

Office: 662.268.6333 Cell: 662.317.0467

TWiseman@TomSmithLand.com



A Real Estate Expert You Can Trust
TomSmithLandandHomes.com



# **OWNERSHIP MAP**



## TOM WISEMAN ASSOCIATE BROKER

Office: 662.268.6333 Cell: 662.317.0467

TWiseman@TomSmithLand.com



A Real Estate Expert You Can Trust
TomSmithLandandHomes.com



# **TOPO MAP**



#### TOM WISEMAN

ASSOCIATE BROKER

Office: 662.268.6333 Cell: 662.317.0467

TWiseman@TomSmithLand.com



A Real Estate Expert You Can Trust
TomSmithLandandHomes.com



## **DIRECTIONAL MAP**



<u>Directions from Hwy 7 and Van Dorn Ave/Hwy 178 on the Square in Holly Springs, MS:</u>
Travel Van Dorn Avenue/Hwy 178 east five miles to Waites Road. Turn left and travel ¼ mile. The driveway will be on the left. <u>GOOGLE MAP LINK</u>



nformation is believed to be accurate but not guaranteed.