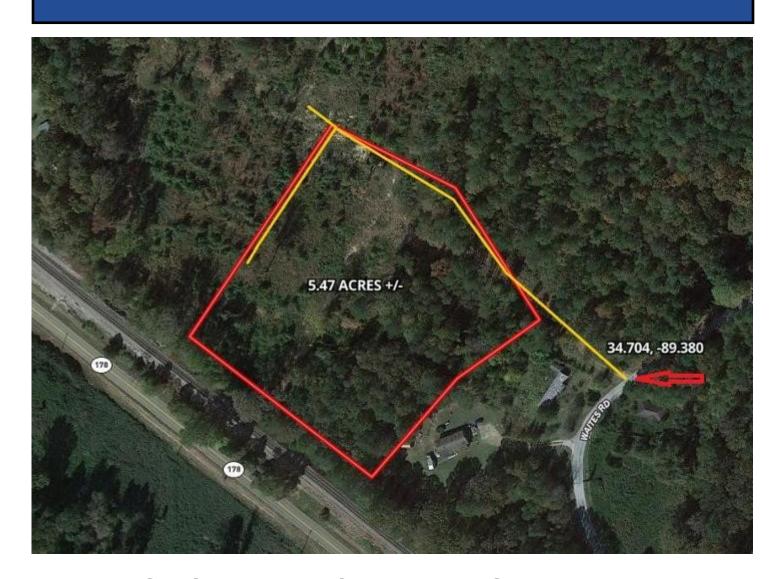

### 5.47± Acre Residential Lot Marshall County, MS



This 5.47± acre Marshall County, MS lot is located just off Hwy 178 on Waites Road between Holly Springs and Lake Center near Interstate 22. It has been partially cleared and is accessed with a written graveled easement. Zoning permits mobile homes. Call Tom today!!

Directions from Hwy 7 and Van Dorn Ave/Hwy 178 on the Square in Holly Springs, MS: Travel Van Dorn Avenue/Hwy 178 east five miles to Waites Road. Turn left and travel ¼ mile. The driveway will be on the left. GOOGLE MAP LINK



#### TOM WISEMAN

ASSOCIATE BROKER

Office: 662.268.6333 Cell: 662.317.0467

TWiseman@TomSmithLand.com



A Real Estate Expert You Can Trust

TomSmithLandandHomes.com

BEST BEST

# **AERIAL MAP**



#### **CLICK HERE FOR INTERACTIVE LINK**

### TOM WISEMAN ASSOCIATE BROKER

Office: 662.268.6333 Cell: 662.317.0467

TWiseman@TomSmithLand.com



A Real Estate Expert You Can Trust
TomSmithLandandHomes.com



# **OWNERSHIP MAP**



## TOM WISEMAN ASSOCIATE BROKER

Office: 662.268.6333 Cell: 662.317.0467

TWiseman@TomSmithLand.com



A Real Estate Expert You Can Trust
TomSmithLandandHomes.com



# **TOPO MAP**



#### TOM WISEMAN

ASSOCIATE BROKER

Office: 662.268.6333 Cell: 662.317.0467

TWiseman@TomSmithLand.com



A Real Estate Expert You Can Trust
TomSmithLandandHomes.com



## **DIRECTIONAL MAP**



<u>Directions from Hwy 7 and Van Dorn Ave/Hwy 178 on the Square in Holly Springs, MS:</u>
Travel Van Dorn Avenue/Hwy 178 east five miles to Waites Road. Turn left and travel ¼ mile. The d