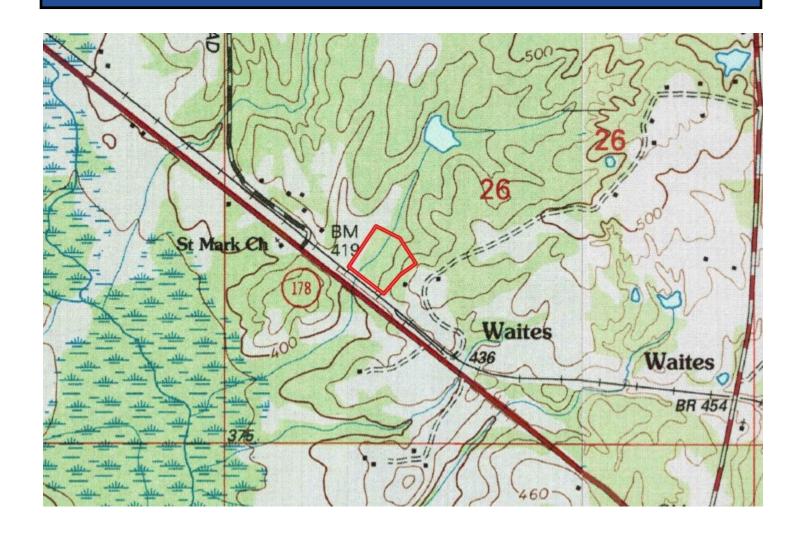

y 178 on the Square in Holly Springs, MS: Travel Van Dorn Avenue/Hwy 178 east five miles to Waites Road. Turn left and travel ¼ mile. The driveway will be on the left. GOOGLE MAP LINK



#### TOM WISEMAN

ASSOCIATE BROKER

Office: 662.268.6333 Cell: 662.317.0467

TWiseman@TomSmithLand.com



A Real Estate Expert You Can Trust

TomSmithLandandHomes.com

BEST BEST

# **AERIAL MAP**



#### **CLICK HERE FOR INTERACTIVE LINK**

### TOM WISEMAN ASSOCIATE BROKER

Office: 662.268.6333 Cell: 662.317.0467

TWiseman@TomSmithLand.com



A Real Estate Expert You Can Trust
TomSmithLandandHomes.com



# **OWNERSHIP MAP**



## TOM WISEMAN ASSOCIATE BROKER

Office: 662.268.6333 Cell: 662.317.0467

TWiseman@TomSmithLand.com



A Real Estate Expert You Can Trust
TomSmithLandandHomes.com



# **TOPO MAP**



#### TOM WISEMAN

ASSOCIATE BROKER

Office: 662.268.6333 Cell: 662.317.0467

TWiseman@TomSmithLand.com



A Real Estate Expert You Can Trust
TomSmithLandandHomes.com



## **DIRECTIONAL MAP**



<u>Directions from Hwy 7 and Van Dorn Ave/Hwy 178 on the Square in Holly Springs, MS:</u>
Travel Van Dorn Avenue/Hwy 178 east five miles to Waites Road. Turn left and travel ¼ mile. The driveway will be on the left. <u>GOOGLE MAP LINK</u>



nformation is believed to be accurate but not guaranteed.