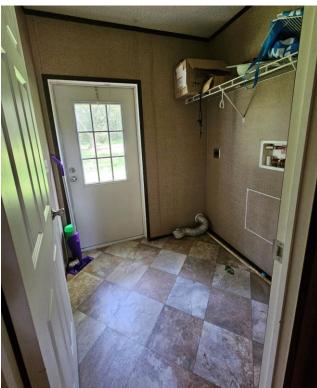

## 3BR/2BATH MOBILE HOME ON 3± ACRES IN MONTGOMERY COUNTY, MISSISSIPPI

Don't miss out on this Mobile Home on 3± acres in Montgomery County, MS! The home is located on a corner property in Stewart, MS, within the Winona-Montgomery School district. The house, built in 2015, features 3-Bed, 2-Bath, 1,216sq ft, and has a comfortable layout. The spacious backyard has large, shady trees and an open front yard. Contact Jami Pruitt today to view this property in person!