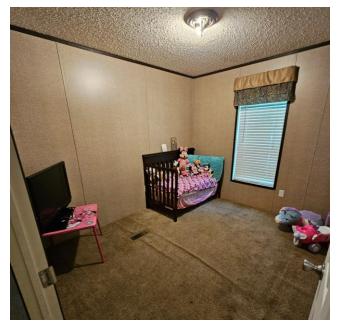

## 3BR/2BATH MOBILE HOME ON 3± ACRES IN MONTGOMERY COUNTY, MISSISSIPPI

Don't miss out on this Mobile Home on 3± acres in Montgomery County, MS! The home is located on a corner property in Stewart, MS, within the Winona-Montgomery School district. The house, built in 2015, features 3-Bed, 2-Bath, 1,216sq ft, and has a comfortable layout. The spacious backyard has large, shady trees and an open front yard. Contact Jami Pruitt today to view this property in person!