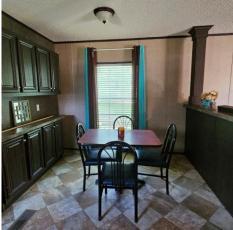

## 3BR/2BATH MOBILE HOME ON 3± ACRES IN MONTGOMERY COUNTY, MISSISSIPPI

Don't miss out on this Mobile Home on 3± acres in Montgomery County, MS! The home is located on a corner property in Stewart, MS, within the Winona-Montgomery School district. The house, built in 2015, features 3-Bed, 2-Bath, 1,216sq ft, and has a comfortable layout. The spacious backyard has large, shady trees and an open front yard. Contact Jami Pruitt today to view this property in person!