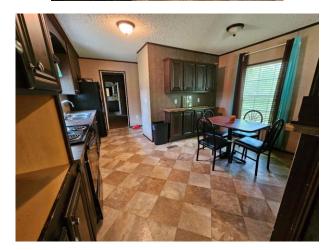

## 3BR/2BATH MOBILE HOME ON 3± ACRES IN MONTGOMERY COUNTY, MISSISSIPPI

Don't miss out on this Mobile Home on 3± acres in Montgomery County, MS! The home is located on a corner property in Stewart, MS, within the Winona-Montgomery School district. The house, built in 2015, features 3-Bed, 2-Bath, 1,216sq ft, and has a comfortable layout. The spacious backyard has large, shady trees and an open front yard. Contact Jami Pruitt today to view this property in person!