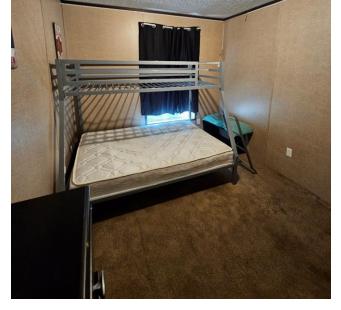

## 3BR/2BATH MOBILE HOME ON 3± ACRES IN MONTGOMERY COUNTY, MISSISSIPPI

Don't miss out on this Mobile Home on 3± acres in Montgomery County, MS! The home is located on a corner property in Stewart, MS, within the Winona-Montgomery School district. The house, built in 2015, features 3-Bed, 2-Bath, 1,216sq ft, and has a comfortable layout. The spacious backyard has large, shady trees and an open front yard. Contact Jami Pruitt today to view this property in person!