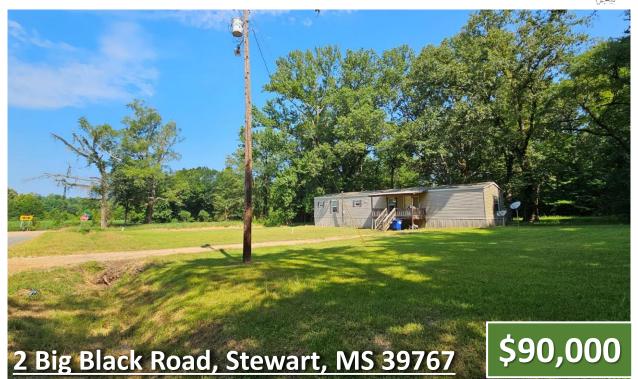

## 3BR/2BATH MOBILE HOME ON 3± ACRES IN MONTGOMERY COUNTY, MISSISSIPPI

Don't miss out on this Mobile Home on 3± acres in Montgomery County, MS! The home is located on a corner property in Stewart, MS, within the Winona-Montgomery School district. The house, built in 2015, features 3-Bed, 2-Bath, 1,216sq ft, and has a comfortable layout. The spacious backyard has large, shady trees and an open front yard. Contact Jami Pruitt today to view this property in person!