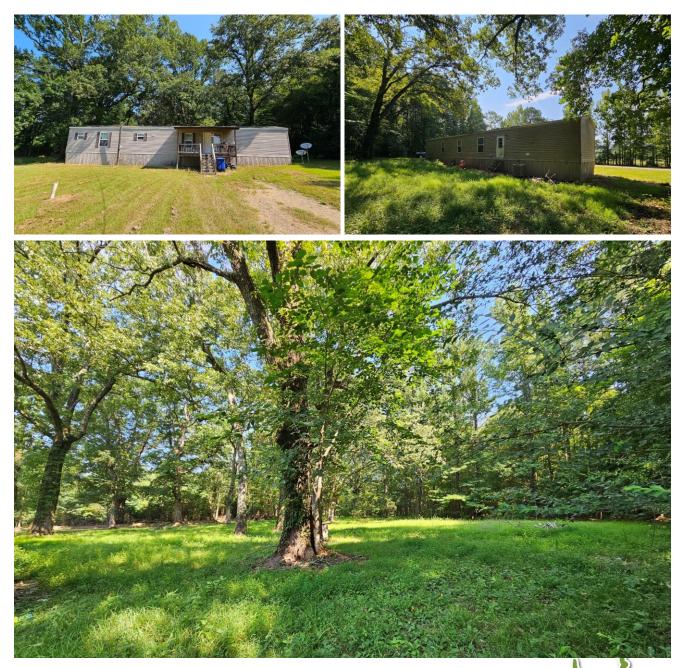

## 3BR/2BATH MOBILE HOME ON 3± ACRES IN MONTGOMERY COUNTY, MISSISSIPPI

Don't miss out on this Mobile Home on 3± acres in Montgomery County, MS! The home is located on a corner property in Stewart, MS, within the Winona-Montgomery School district. The house, built in 2015, features 3-Bed, 2-Bath, 1,216sq ft, and has a comfortable layout. The spacious backyard has large, shady trees and an open front yard. Contact Jami Pruitt today to view this property in person!