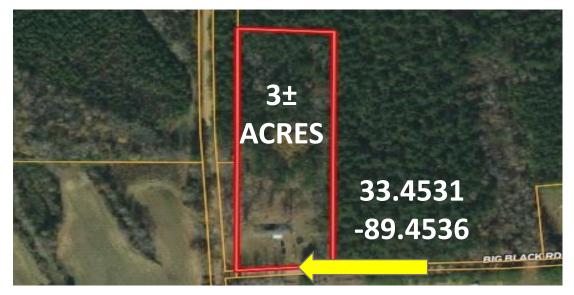

mithLandandHomes.com









JAMI PRUITT Office: 662.268.6333 Cell: 662.858.0608 Jami@TomSmithHomes.com

# A Real Estate Expert You Can Trust TomSmithLandandHomes.com









LandRep 2011-2023 BEST

Information is believed to be accurate but not guaranteed.



#### JAMI PRUITT Office: 662.268.6333 Cell: 662.858.0608

Jami@TomSmithHomes.com

A Real Estate Expert You Can Trust TomSmithLandandHomes.com





Information is believed to be accurate but not guaranteed.









JAMI PRUITT Office: 662.268.6333 Cell: 662.858.0608 Jami@TomSmithHomes.com

# A Real Estate Expert You Can Trust TomSmithLandandHomes.com



LandRep 2011-2023 BEST

Information is believed to be accurate but not guaranteed.







#### A Real Estate Expert You Can Trust

TomSmithLandandHomes.com





### **AERIAL MAP**



#### **OWNERSHIP MAP**



#### **Interactive Map Link**



Office: 662.268.6333 Cell: 662.858.0608 Jami@TomSmithHomes.com

#### A Real Estate Expert You Can Trust

TomSmithLandandHomes.com



2011-2023 AMERICAN BEST BROKERAGES

Information is believed to be accurate but not guaranteed

# DIRECTIONAL MAP



Directions from Hwy 82 and Steward-Lodi Road in Stewart, MS: Travel
Stewart-Lodi Road for 1.4 miles. Turn left onto Big Black Road. After 1.1
miles, the home will be on your right. Google Map Link
2 Big Black Road, Stewart, MS 39767



Information is believed to be accurate but not guaranteed.