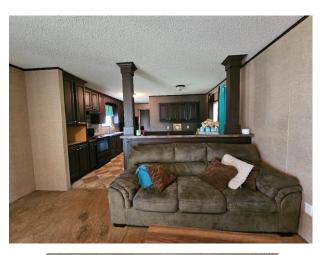

## 3BR/2BATH MOBILE HOME ON 3± ACRES IN MONTGOMERY COUNTY, MISSISSIPPI

Don't miss out on this Mobile Home on 3± acres in Montgomery County, MS! The home is located on a corner property in Stewart, MS, within the Winona-Montgomery School district. The house, built in 2015, features 3-Bed, 2-Bath, 1,216sq ft, and has a comfortable layout. The spacious backyard has large, shady trees and an open front yard. Contact Jami Pruitt today to view this property in person!