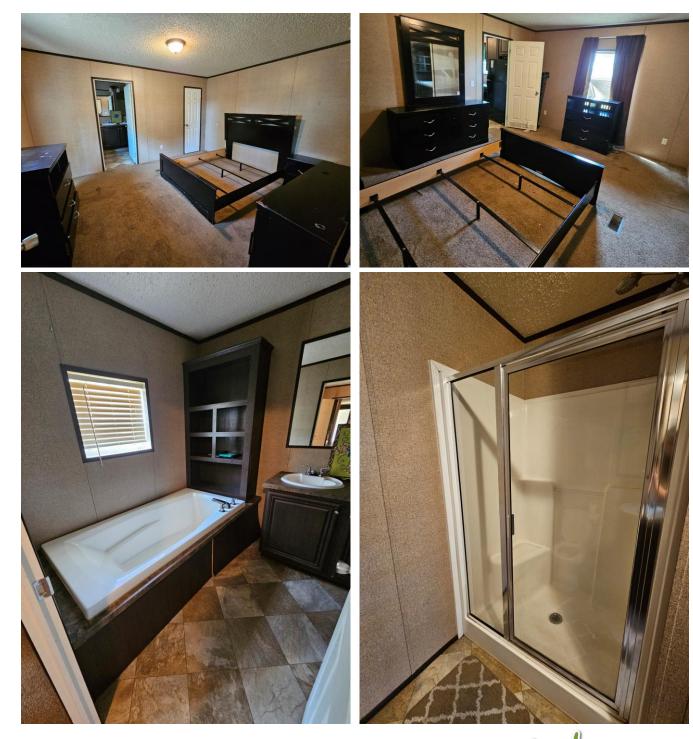

## 3BR/2BATH MOBILE HOME ON 3± ACRES IN MONTGOMERY COUNTY, MISSISSIPPI

Don't miss out on this Mobile Home on 3± acres in Montgomery County, MS! The home is located on a corner property in Stewart, MS, within the Winona-Montgomery School district. The house, built in 2015, features 3-Bed, 2-Bath, 1,216sq ft, and has a comfortable layout. The spacious backyard has large, shady trees and an open front yard. Contact Jami Pruitt today to view this property in person!