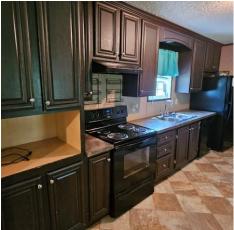

## 3BR/2BATH MOBILE HOME ON 3± ACRES IN MONTGOMERY COUNTY, MISSISSIPPI

Don't miss out on this Mobile Home on 3± acres in Montgomery County, MS! The home is located on a corner property in Stewart, MS, within the Winona-Montgomery School district. The house, built in 2015, features 3-Bed, 2-Bath, 1,216sq ft, and has a comfortable layout. The spacious backyard has large, shady trees and an open front yard. Contact Jami Pruitt today to view this property in person!