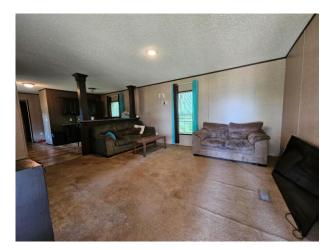

## 3BR/2BATH MOBILE HOME ON 3± ACRES IN MONTGOMERY COUNTY, MISSISSIPPI

Don't miss out on this Mobile Home on 3± acres in Montgomery County, MS! The home is located on a corner property in Stewart, MS, within the Winona-Montgomery School district. The house, built in 2015, features 3-Bed, 2-Bath, 1,216sq ft, and has a comfortable layout. The spacious backyard has large, shady trees and an open front yard. Contact Jami Pruitt today to view this property in person!