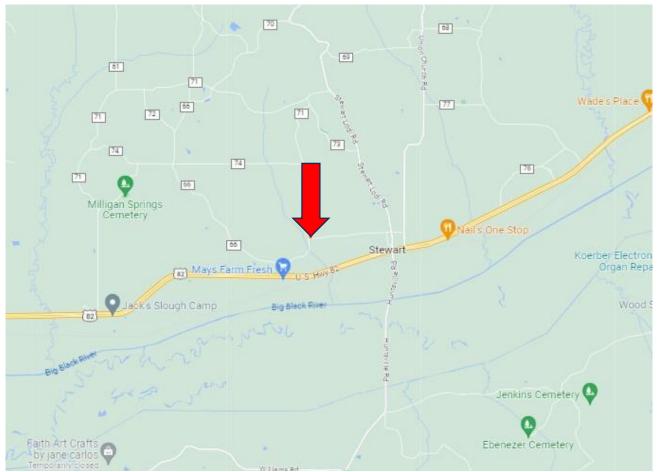

# DIRECTIONAL MAP

Directions from Hwy 82 and Steward-Lodi Road in Stewart, MS: Travel
Stewart-Lodi Road for 1.4 miles. Turn left onto Big Black Road. After 1.1
miles, the home will be on your right. Google Map Link
2 Big Black Road, Stewart, MS 39767