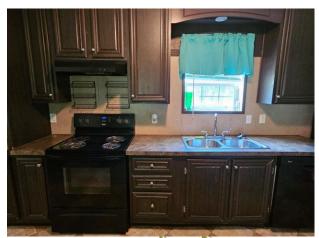

## 3BR/2BATH MOBILE HOME ON 3± ACRES IN MONTGOMERY COUNTY, MISSISSIPPI

Don't miss out on this Mobile Home on 3± acres in Montgomery County, MS! The home is located on a corner property in Stewart, MS, within the Winona-Montgomery School district. The house, built in 2015, features 3-Bed, 2-Bath, 1,216sq ft, and has a comfortable layout. The spacious backyard has large, shady trees and an open front yard. Contact Jami Pruitt today to view this property in person!