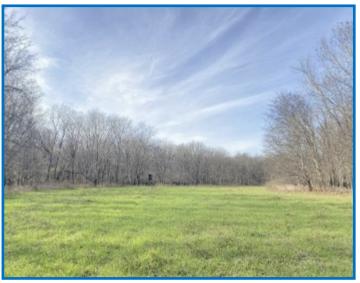

#### Equity Share & Cabin - Beulah Island Hunting Club, LLC

- 1,832+/- acres owned, and 1,348+/- acres leased.
- Yearly dues \$4,500.
- Cabin lake lots available and River lots coming soon.
- Very low pressure hunting only 25 shares.
- Memberships are subject to a 30-day approval process.
- Excellent duck hunting.
- Multiple annually planted food plots.
- Game management plan in place overseen by a certified wildlife biologist.
- Full-Time caretaker Russell Cabrol.
- Walk-in cooler and Game care center.
- Commercial kitchen with cooks open during deer and turkey season.

3 bedroom 2 bathroom 1,400 +/- SF Hunting & Fishing

Welcome to **Beulah Island Hunting Club**, possibly the most affordable, family-friendly equity shares listed on the Mississippi River today. This share has excellent deer, turkey, and hog hunting, and it also comes with a furnished, ready-to-move-in cabin offering 1,400 +/- square feet of living space. This three bedroom, two full bathroom house has an open-floor concept for the kitchen and living area and a front and back porch to relax on. The club is at the end of a gated private drive approximately 10 minutes from Rosedale, Mississippi. The club also offers a private fishing lake on the property, and with Port of Rosedale landing only minutes away, you have direct access to the Mississippi River. Call Charlie Heinsz to schedule a private showing!