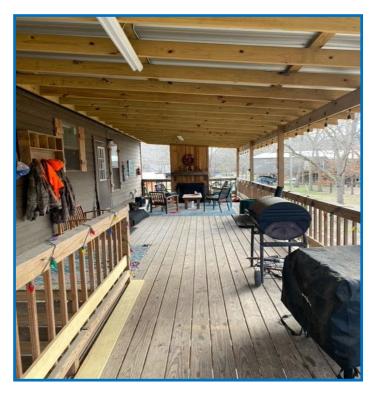

3 bedroom 2 bathroom 1,400 +/- SF Hunting & Fishing

Welcome to **Beulah Island Hunting Club**, possibly the most affordable, family-friendly equity shares listed on the Mississippi River today. This share has excellent deer, turkey, and hog hunting, and it also comes with a furnished, ready-to-move-in cabin offering 1,400 +/- square feet of living space. This three bedroom, two full bathroom house has an open-floor concept for the kitchen and living area and a front and back porch to relax on. The club is at the end of a gated private drive approximately 10 minutes from Rosedale, Mississippi. The club also offers a private fishing lake on the property, and with Port of Rosedale landing only minutes away, you have direct access to the Mississippi River. Call Charlie Heinsz to schedule a private showing!