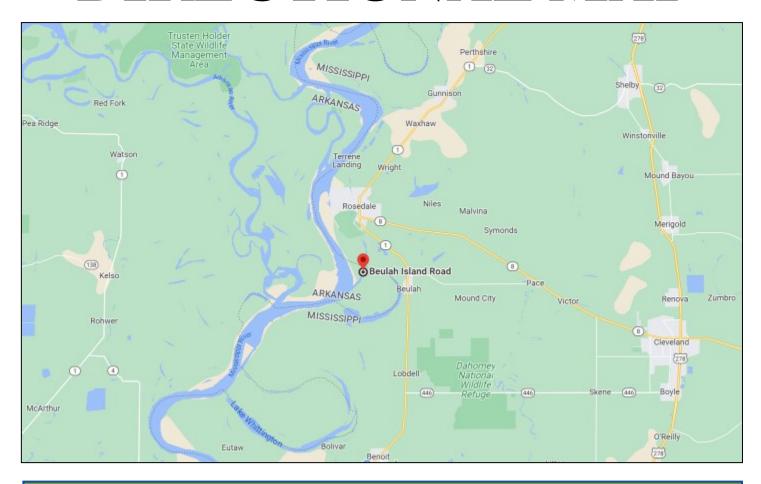

## **DIRECTIONAL MAP**

<u>Directions from the intersection of Hwy 1 and Hwy 8 in Rosedale, MS:</u> Travel south on MS-1/Main Street for 1.6 miles. Turn Right onto David Work Drive. Travel 2.1 miles and continue to Beulah Island Road to the entrance. **GOOGLE MAP LINK** 

<u>Directions from the intersection of Hwy 1 and Hwy 8 in Rosedale, MS:</u> Travel south on MS-1/Main Street for 1.6 miles. Turn Right onto David Work Drive. Travel 2.1 miles and continue to Beulah Island Road to the entrance. <u>GOOGLE MAP LINK</u>