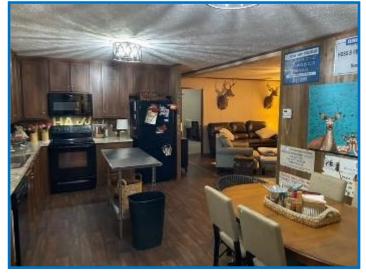

3 bedroom 2 bathroom 1,400 +/- SF Hunting & Fishing

Welcome to **Beulah Island Hunting Club**, possibly the most affordable, family-friendly equity shares listed on the Mississippi River today. This share has excellent deer, turkey, and hog hunting, and it also comes with a furnished, ready-to-move-in cabin offering 1,400 +/- square feet of living space. This three bedroom, two full bathroom house has an open-floor concept for the kitchen and living area and a front and back porch to relax on. The club is at the end of a gated private drive approximately 10 minutes from Rosedale, Mississippi. The club also offers a private fishing lake on the property, and with Port of Rosedale landing only minutes away, you have direct access to the Mississippi River. Call Charlie Heinsz to schedule a private showing!

Charlie@TomSmithLand.com

| 3 bedroom  | 1,400 +/- SF |
|------------|--------------|
| 2 bathroom | Furnished    |

Office: 662.441.2500 Cell: 662.719.7218

Charlie@TomSmithLand.com

Office: 662.441.2500 Cell: 662.719.7218 Charlie@TomSmithLand.com