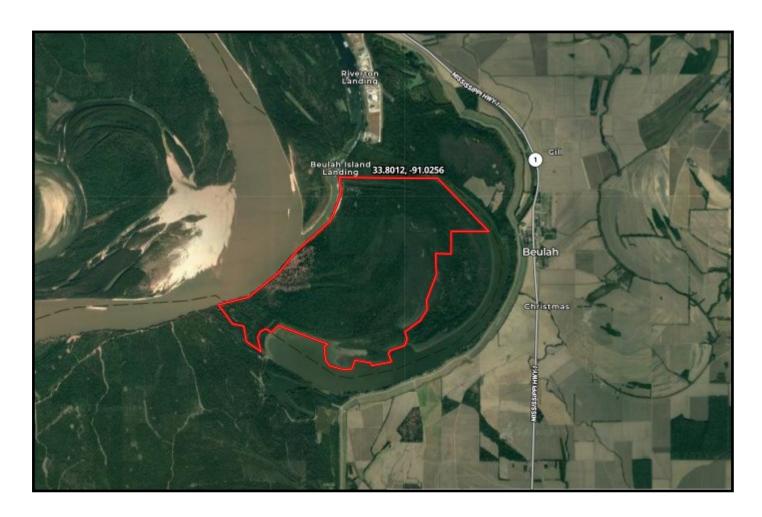

: 662.719.7218

Charlie@TomSmithLand.com















Office: 662.441.2500 Cell: 662.719.7218 Charlie@TomSmithLand.com















Office: 662.441.2500 Cell: 662.719.7218

Charlie@TomSmithLand.com













LINDSAY **WILLIAMS**REALTOR\*
O: 662.441.2500 | C: 662.719.8118
Lindsay@TomSmithLand.com



CHARLIE HEINSZ REALTOR\* O: 662.441.2500 | C: 662.719.7218 Charlie@TomSmithLand.com

#### TomSmithLandandHomes.com









Office: 662.441.2500 Cell: 662.719.7218

Charlie@TomSmithLand.com













Office: 662.441.2500 Cell: 662.719.7218

Charlie@TomSmithLand.com





## TRAIL CAMERAS



### CHARLIE **HEINSZ**

REALTOR®

Office: 662.441.2500 Cell: 662.719.7218

Charlie@TomSmithLand.com









Office: 662.441.2500 Cell: 662.719.7218

Charlie@TomSmithLand.com





## **AERIAL MAP**



### Click Here for an Interactive Map

### CHARLIE HEINSZ

**REALTOR®** 

Office: 662.441.2500 Cell: 662.719.7218

Charlie@TomSmithLand.com





# **TOPOGRAPHY MAP**



### CHARLIE **HEINSZ**

REALTOR®

Office: 662.441.2500 Cell: 662.719.7218

Charlie@TomSmithLand.com





## **CLUB MAP**



#### CHARLIE HEINSZ

REALTOR<sup>®</sup>

Office: 662.441.2500 Cell: 662.719.7218

Charlie@TomSmithLand.com



A Real Estate Expert You Can Trust

TomSmithLandandHomes.com



## **DIRECTIONAL MAP**



<u>Directions from the intersection of Hwy 1 and Hwy 8 in Rosedale, MS:</u> Travel south on MS-1/Main Street for 1.6 miles. Turn Right onto David Work Drive. Travel 2.1 miles and continue to Beulah Island Road to the entrance. **GOOGLE MAP LINK** 





A Real Estate Expert You Can Trust

TomSmithLandand