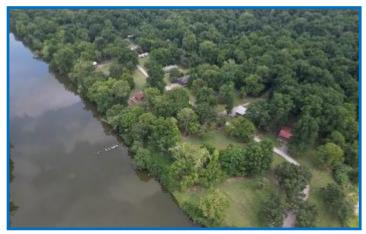

3 bedroom 2 bathroom 1,400 +/- SF Hunting & Fishing

Welcome to **Beulah Island Hunting Club**, possibly the most affordable, family-friendly equity shares listed on the Mississippi River today. This share has excellent deer, turkey, and hog hunting, and it also comes with a furnished, ready-to-move-in cabin offering 1,400 +/- square feet of living space. This three bedroom, two full bathroom house has an open-floor concept for the kitchen and living area and a front and back porch to relax on. The club is at the end of a gated private drive approximately 10 minutes from Rosedale, Mississippi. The club also offers a private fishing lake on the property, and with Port of Rosedale landing only minutes away, you have direct access to the Mississippi River. Call Charlie Heinsz to schedule a private showing!