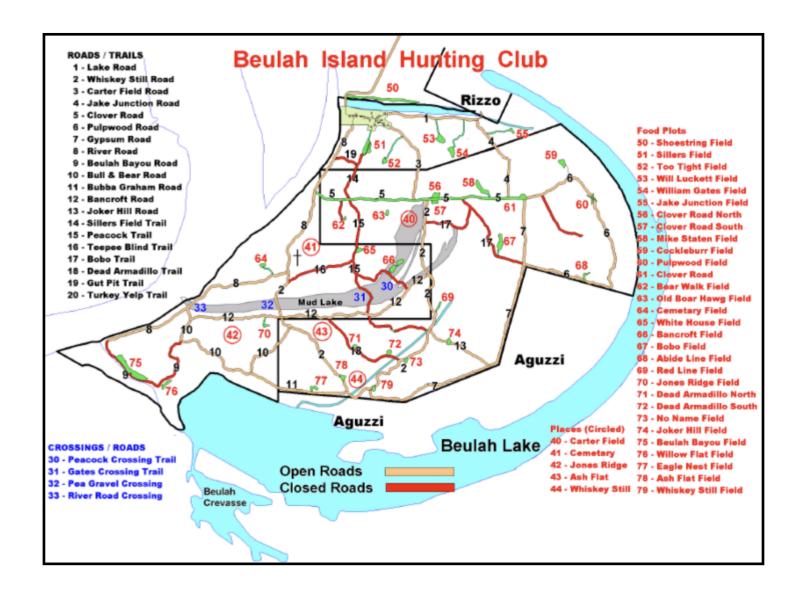

## **CLUB MAP**

#### Equity Share & Cabin - Beulah Island Hunting Club, LLC

- 1,832+/- acres owned, and 1,348+/- acres leased.
- Yearly dues \$4,500.
- Cabin lake lots available and River lots coming soon.
- Very low pressure hunting only 25 shares.
- Memberships are subject to a 30-day approval process.
- Excellent duck hunting.
- Multiple annually planted food plots.
- Game management plan in place overseen by a certified wildlife biologist.
- Full-Time caretaker Russell Cabrol.
- Walk-in cooler and Game care center.
- Commercial kitchen with cooks open during deer and turkey season.