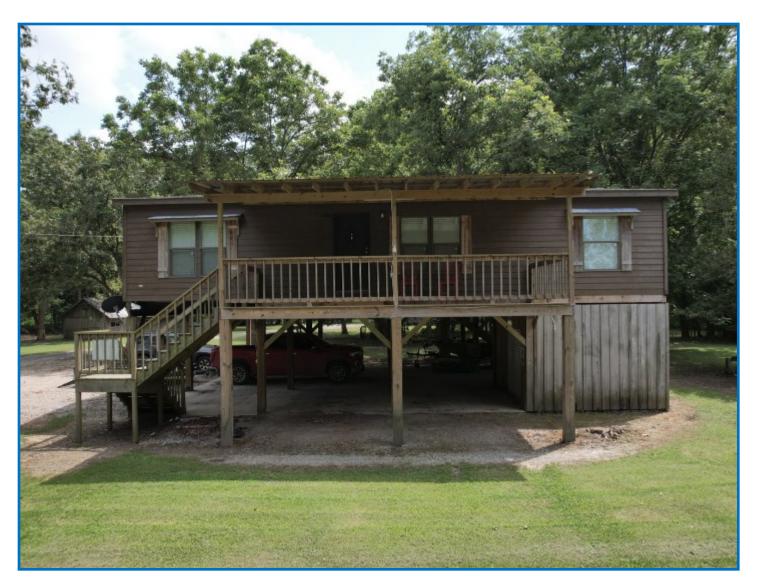

3 bedroom 2 bathroom 1,400 +/- SF Hunting & Fishing

Welcome to **Beulah Island Hunting Club**, possibly the most affordable, family-friendly equity shares listed on the Mississippi River today. This share has excellent deer, turkey, and hog hunting, and it also comes with a furnished, ready-to-move-in cabin offering 1,400 +/- square feet of living space. This three bedroom, two full bathroom house has an open-floor concept for the kitchen and living area and a front and back porch to relax on. The club is at the end of a gated private drive approximately 10 minutes from Rosedale, Mississippi. The club also offers a private fishing lake on the property, and with Port of Rosedale landing only minutes away, you have direct access to the Mississippi River. Call Charlie Heinsz to schedule a private showing!

Charlie@TomSmithLand.com

| 3 bedroom  | 1,400 +/- SF |
|------------|--------------|
| 2 bathroom | Furnished    |

Office: 662.441.2500 Cell: 662.719.7218

Charlie@TomSmithLand.com

Office: 662.441.2500 Cell: 662.719.7218 Charlie@TomSmithLand.com