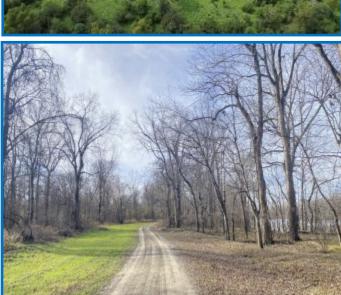

3 bedroom 2 bathroom 1,400 +/- SF Hunting & Fishing

Welcome to **Beulah Island Hunting Club**, possibly the most affordable, family-friendly equity shares listed on the Mississippi River today. This share has excellent deer, turkey, and hog hunting, and it also comes with a furnished, ready-to-move-in cabin offering 1,400 +/- square feet of living space. This three bedroom, two full bathroom house has an open-floor concept for the kitchen and living area and a front and back porch to relax on. The club is at the end of a gated private drive approximately 10 minutes from Rosedale, Mississippi. The club also offers a private fishing lake on the property, and with Port of Rosedale landing only minutes away, you have direct access to the Mississippi River. Call Charlie Heinsz to schedule a private showing!