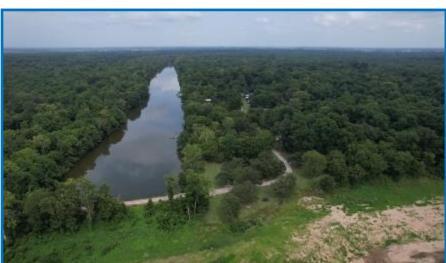

3 bedroom 2 bathroom 1,400 +/- SF Hunting & Fishing

Welcome to **Beulah Island Hunting Club**, possibly the most affordable, family-friendly equity shares listed on the Mississippi River today. This share has excellent deer, turkey, and hog hunting, and it also comes with a furnished, ready-to-move-in cabin offering 1,400 +/- square feet of living space. This three bedroom, two full bathroom house has an open-floor concept for the kitchen and living area and a front and back porch to relax on. The club is at the end of a gated private drive approximately 10 minutes from Rosedale, Mississippi. The club also offers a private fishing lake on the property, and with Port of Rosedale landing only minutes away, you have direct access to the Mississippi River. Call Charlie Heinsz to schedule a private showing!