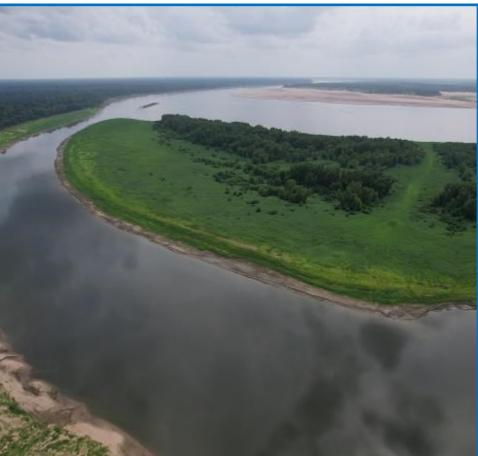

#### Equity Share & Cabin - Beulah Island Hunting Club, LLC

- 1,832+/- acres owned, and 1,348+/- acres leased.
- Yearly dues \$4,500.
- Cabin lake lots available and River lots coming soon.
- Very low pressure hunting only 25 shares.
- Memberships are subject to a 30-day approval process.
- Excellent duck hunting.
- Multiple annually planted food plots.
- Game management plan in place overseen by a certified wildlife biologist.
- Full-Time caretaker Russell Cabrol.
- Walk-in cooler and Game care center.
- Commercial kitchen with cooks open during deer and turkey season.

3 bedroom 2 bathroom 1,400 +/- SF Hunting & Fishing

Welcome to **Beulah Island Hunting Club**, possibly the most affordable, family-friendly equity shares listed on the Mississippi River today. This share has excellent deer, turkey, and hog hunting, and it also comes with a furnished, ready-to-move-in cabin offering 1,400 +/- square feet of living space. This three bedroom, two full bathroom house has an open-floor concept for the kitchen and living area and a front and back porch to relax on. The club is at the end of a gated private drive approximately 10 minutes from Rosedale, Mississippi. The club also offers a private fishing lake on the property, and with Port of Rosedale landing only minutes away, you have direct access to the Mississippi River. Call Charlie Heinsz to schedule a private showing!