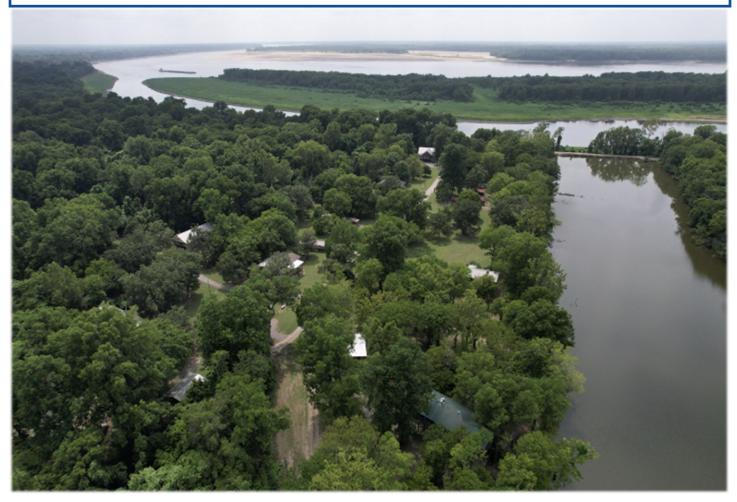

3 bedroom 2 bathroom 1,400 +/- SF Hunting & Fishing

Welcome to **Beulah Island Hunting Club**, possibly the most affordable, family-friendly equity shares listed on the Mississippi River today. This share has excellent deer, turkey, and hog hunting, and it also comes with a furnished, ready-to-move-in cabin offering 1,400 +/- square feet of living space. This three bedroom, two full bathroom house has an open-floor concept for the kitchen and living area and a front and back porch to relax on. The club is at the end of a gated private drive approximately 10 minutes from Rosedale, Mississippi. The club also offers a private fishing lake on the property, and with Port of Rosedale landing only minutes away, you have direct access to the Mississippi River. Call Charlie Heinsz to schedule a private showing!