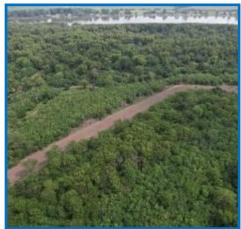

#### Equity Share & Cabin - Beulah Island Hunting Club, LLC

- 1,832+/- acres owned, and 1,348+/- acres leased.
- Yearly dues \$4,500.
- Cabin lake lots available and River lots coming soon.
- Very low pressure hunting only 25 shares.
- Memberships are subject to a 30-day approval process.
- Excellent duck hunting.
- Multiple annually planted food plots.
- Game management plan in place overseen by a certified wildlife biologist.
- Full-Time caretaker Russell Cabrol.
- Walk-in cooler and Game care center.
- Commercial kitchen with cooks open during deer and turkey season.

3 bedroom 2 bathroom 1,400 +/- SF Hunting & Fishing

Welcome to **Beulah Island Hunting Club**, possibly the most affordable, family-friendly equity shares listed on the Mississippi River today. This share has excellent deer, turkey, and hog hunting, and it also comes with a furnished, ready-to-move-in cabin offering 1,400 +/- square feet of living space. This three bedroom, two full bathroom house has an open-floor concept for the kitchen and living area and a front and back porch to relax on. The club is at the end of a gated private drive approximately 10 minutes from Rosedale, Mississippi. The club also offers a private fishing lake on the property, and with Port of Rosedale landing only minutes away, you have direct access to the Mississippi River. Call Charlie Heinsz to schedule a private showing!