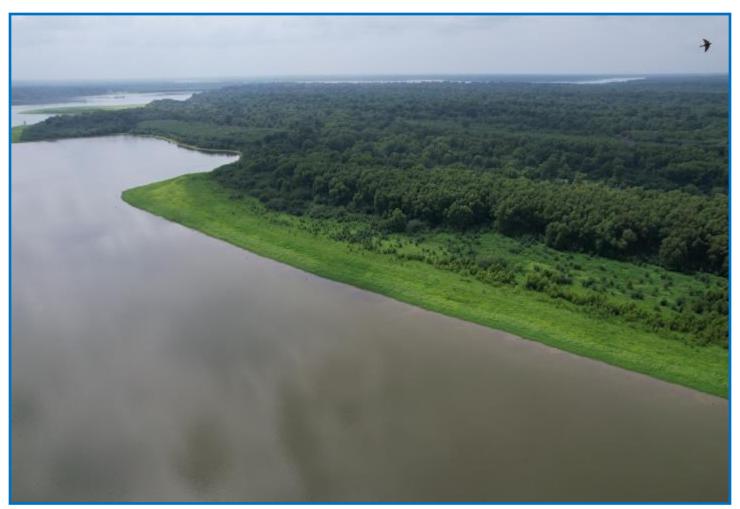

#### Equity Share & Cabin - Beulah Island Hunting Club, LLC

- 1,832+/- acres owned, and 1,348+/- acres leased.
- Yearly dues \$4,500.
- Cabin lake lots available and River lots coming soon.
- Very low pressure hunting only 25 shares.
- Memberships are subject to a 30-day approval process.
- Excellent duck hunting.
- Multiple annually planted food plots.
- Game management plan in place overseen by a certified wildlife biologist.
- Full-Time caretaker Russell Cabrol.
- Walk-in cooler and Game care center.
- Commercial kitchen with cooks open during deer and turkey season.

3 bedroom 2 bathroom 1,400 +/- SF Hunting & Fishing

Welcome to **Beulah Island Hunting Club**, possibly the most affordable, family-friendly equity shares listed on the Mississippi River today. This share has excellent deer, turkey, and hog hunting, and it also comes with a furnished, ready-to-move-in cabin offering 1,400 +/- square feet of living space. This three bedroom, two full bathroom house has an open-floor concept for the kitchen and living area and a front and back porch to relax on. The club is at the end of a gated private drive approximately 10 minutes from Rosedale, Mississippi. The club also offers a private fishing lake on the property, and with Port of Rosedale landing only minutes away, you have direct access to the Mississippi River. Call Charlie Heinsz to schedule a private showing!