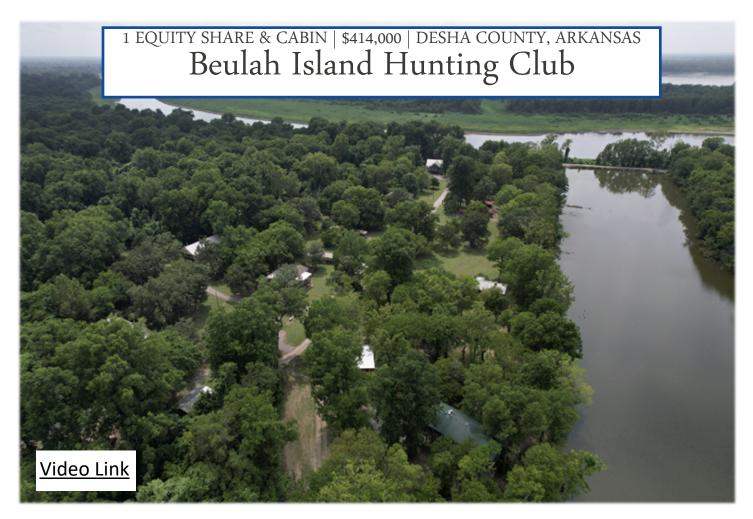

Welcome to **Beulah Island Hunting Club**, possibly the most affordable, family-friendly equity shares listed on the Mississippi River today. This share has excellent deer, turkey, and hog hunting, and it also comes with a furnished, ready-to-move-in cabin offering 1,400 +/- square feet of living space. This three bedroom, two full bathroom house has an open-floor concept for the kitchen and living area and a front and back porch to relax on. The club is at the end of a gated private drive approximately 10 minutes from Rosedale, Mississippi. The club also offers a private fishing lake on the property, and with Port of Rosedale landing only minutes away, you have direct access to the Mississippi River. Call Charlie Heinsz to schedule a private showing!

3 bedroom 2 bathroom 1,400 +/- SF Hunting & Fishing

#### Equity Share & Cabin - Beulah Island Hunting Club, LLC

- 3,180+/- acres of Mississippi River Hunting Land in Desha County, Arkansas.
- 1,832+/- acres owned, and 1,348+/- acres leased.
- Yearly dues \$5,500.
- Cabin lake lots available and River lots coming soon.
- Very low pressure hunting only 25 shares.
- Memberships are subject to a 30-day approval process.
- Excellent duck hunting.
- Multiple annually planted food plots.
- Game management plan in place overseen by a certified wild-life biologist.
- Full-Time caretaker Russell Cabrol.
- Walk-in cooler and Game care center.
- Commercial kitchen with cooks open during deer and turkey season.