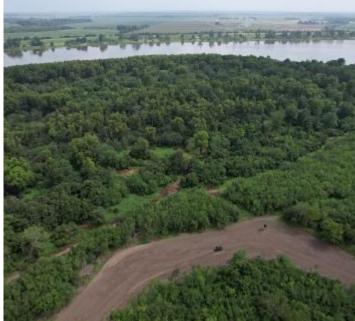

Welcome to **Beulah Island Hunting Club**, possibly the most affordable, family-friendly equity shares listed on the Mississippi River today. This share has excellent deer, turkey, and hog hunting, and it also comes with a furnished, ready-to-move-in cabin offering 1,400 +/- square feet of living space. This three bedroom, two full bathroom house has an open-floor concept for the kitchen and living area and a front and back porch to relax on. The club is at the end of a gated private drive approximately 10 minutes from Rosedale, Mississippi. The club also offers a private fishing lake on the property, and with Port of Rosedale landing only minutes away, you have direct access to the Mississippi River. Call Charlie Heinsz to schedule a private showing!

#### Equity Share & Cabin - Beulah Island Hunting Club, LLC

- 3,180+/- acres of Mississippi River Hunting Land in Desha County, Arkansas.
- 1,832+/- acres owned, and 1,348+/- acres leased.
- Yearly dues \$5,500.
- Cabin lake lots available and River lots coming soon.
- Very low pressure hunting only 25 shares.
- Memberships are subject to a 30-day approval process.
- Excellent duck hunting.
- Multiple annually planted food plots.
- Game management plan in place overseen by a certified wild-life biologist.
- Full-Time caretaker Russell Cabrol.
- Walk-in cooler and Game care center.
- Commercial kitchen with cooks open during deer and turkey season.