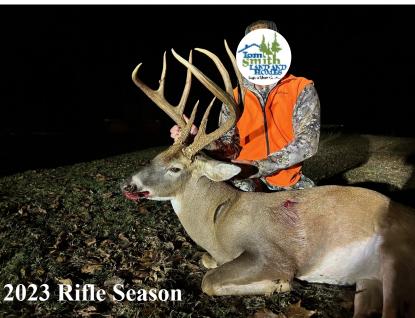

Welcome to **Beulah Island Hunting Club**, possibly the most affordable, family-friendly equity shares listed on the Mississippi River today. This share has excellent deer, turkey, and hog hunting, and it also comes with a furnished, ready-to-move-in cabin offering 1,400 +/- square feet of living space. This three bedroom, two full bathroom house has an open-floor concept for the kitchen and living area and a front and back porch to relax on. The club is at the end of a gated private drive approximately 10 minutes from Rosedale, Mississippi. The club also offers a private fishing lake on the property, and with Port of Rosedale landing only minutes away, you have direct access to the Mississippi River. Call Charlie Heinsz to schedule a private showing!

#### Equity Share & Cabin - Beulah Island Hunting Club, LLC

- 3,180+/- acres of Mississippi River Hunting Land in Desha County, Arkansas.
- 1,832+/- acres owned, and 1,348+/- acres leased.
- Yearly dues \$5,500.
- Cabin lake lots available and River lots coming soon.
- Very low pressure hunting only 25 shares.
- Memberships are subject to a 30-day approval process.
- Excellent duck hunting.
- Multiple annually planted food plots.
- Game management plan in place overseen by a certified wild-life biologist.
- Full-Time caretaker Russell Cabrol.
- Walk-in cooler and Game care center.
- Commercial kitchen with cooks open during deer and turkey season.