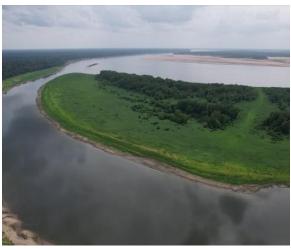

Welcome to **Beulah Island Hunting Club**, possibly the most affordable, family-friendly equity shares listed on the Mississippi River today. This share has excellent deer, turkey, and hog hunting, and it also comes with a furnished, ready-to-move-in cabin offering 1,400 +/- square feet of living space. This three bedroom, two full bathroom house has an open-floor concept for the kitchen and living area and a front and back porch to relax on. The club is at the end of a gated private drive approximately 10 minutes from Rosedale, Mississippi. The club also offers a private fishing lake on the property, and with Port of Rosedale landing only minutes away, you have direct access to the Mississippi River. Call Charlie Heinsz to schedule a private showing!

#### Equity Share & Cabin - Beulah Island Hunting Club, LLC

- 3,180+/- acres of Mississippi River Hunting Land in Desha County, Arkansas.
- 1,832+/- acres owned, and 1,348+/- acres leased.
- Yearly dues \$5,500.
- Cabin lake lots available and River lots coming soon.
- Very low pressure hunting only 25 shares.
- Memberships are subject to a 30-day approval process.
- Excellent duck hunting.
- Multiple annually planted food plots.
- Game management plan in place overseen by a certified wild-life biologist.
- Full-Time caretaker Russell Cabrol.
- Walk-in cooler and Game care center.
- Commercial kitchen with cooks open during deer and turkey season.