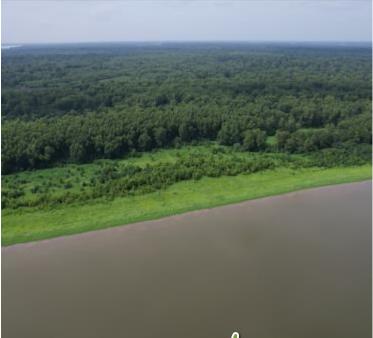

Welcome to **Beulah Island Hunting Club**, possibly the most affordable, family-friendly equity shares listed on the Mississippi River today. This share has excellent deer, turkey, and hog hunting, and it also comes with a furnished, ready-to-move-in cabin offering 1,400 +/- square feet of living space. This three bedroom, two full bathroom house has an open-floor concept for the kitchen and living area and a front and back porch to relax on. The club is at the end of a gated private drive approximately 10 minutes from Rosedale, Mississippi. The club also offers a private fishing lake on the property, and with Port of Rosedale landing only minutes away, you have direct access to the Mississippi River. Call Charlie Heinsz to schedule a private showing!

#### Equity Share & Cabin - Beulah Island Hunting Club, LLC

- 3,180+/- acres of Mississippi River Hunting Land in Desha County, Arkansas.
- 1,832+/- acres owned, and 1,348+/- acres leased.
- Yearly dues \$5,500.
- Cabin lake lots available and River lots coming soon.
- Very low pressure hunting only 25 shares.
- Memberships are subject to a 30-day approval process.
- Excellent duck hunting.
- Multiple annually planted food plots.
- Game management plan in place overseen by a certified wild-life biologist.
- Full-Time caretaker Russell Cabrol.
- Walk-in cooler and Game care center.
- Commercial kitchen with cooks open during deer and turkey season.