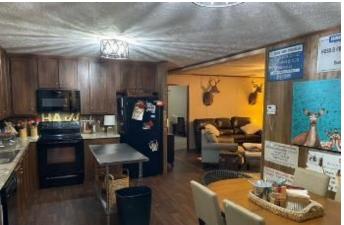

Welcome to **Beulah Island Hunting Club**, possibly the most affordable, family-friendly equity shares listed on the Mississippi River today. This share has excellent deer, turkey, and hog hunting, and it also comes with a furnished, ready-to-move-in cabin offering 1,400 +/- square feet of living space. This three bedroom, two full bathroom house has an open-floor concept for the kitchen and living area and a front and back porch to relax on. The club is at the end of a gated private drive approximately 10 minutes from Rosedale, Mississippi. The club also offers a private fishing lake on the property, and with Port of Rosedale landing only minutes away, you have direct access to the Mississippi River. Call Charlie Heinsz to schedule a private showing!

3 bedroom 2 bathroom 1,400 +/- SF Hunting & Fishing