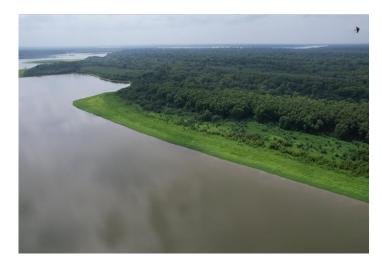

Welcome to **Beulah Island Hunting Club**, possibly the most affordable, family-friendly equity shares listed on the Mississippi River today. This share has excellent deer, turkey, and hog hunting, and it also comes with a furnished, ready-to-move-in cabin offering 1,400 +/- square feet of living space. This three bedroom, two full bathroom house has an open-floor concept for the kitchen and living area and a front and back porch to relax on. The club is at the end of a gated private drive approximately 10 minutes from Rosedale, Mississippi. The club also offers a private fishing lake on the property, and with Port of Rosedale landing only minutes away, you have direct access to the Mississippi River. Call Charlie Heinsz to schedule a private showing!

#### Equity Share & Cabin - Beulah Island Hunting Club, LLC

- 3,180+/- acres of Mississippi River Hunting Land in Desha County, Arkansas.
- 1,832+/- acres owned, and 1,348+/- acres leased.
- Yearly dues \$5,500.
- Cabin lake lots available and River lots coming soon.
- Very low pressure hunting only 25 shares.
- Memberships are subject to a 30-day approval process.
- Excellent duck hunting.
- Multiple annually planted food plots.
- Game management plan in place overseen by a certified wild-life biologist.
- Full-Time caretaker Russell Cabrol.
- Walk-in cooler and Game care center.
- Commercial kitchen with cooks open during deer and turkey season.