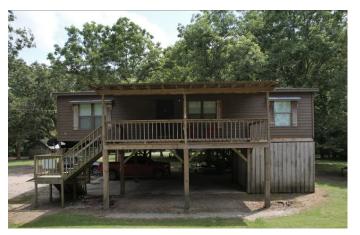

Welcome to **Beulah Island Hunting Club**, possibly the most affordable, family-friendly equity shares listed on the Mississippi River today. This share has excellent deer, turkey, and hog hunting, and it also comes with a furnished, ready-to-move-in cabin offering 1,400 +/- square feet of living space. This three bedroom, two full bathroom house has an open-floor concept for the kitchen and living area and a front and back porch to relax on. The club is at the end of a gated private drive approximately 10 minutes from Rosedale, Mississippi. The club also offers a private fishing lake on the property, and with Port of Rosedale landing only minutes away, you have direct access to the Mississippi River. Call Charlie Heinsz to schedule a private showing!

3 bedroom 2 bathroom 1,400 +/- SF Hunting & Fishing