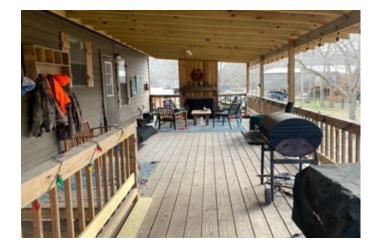

Welcome to **Beulah Island Hunting Club**, possibly the most affordable, family-friendly equity shares listed on the Mississippi River today. This share has excellent deer, turkey, and hog hunting, and it also comes with a furnished, ready-to-move-in cabin offering 1,400 +/- square feet of living space. This three bedroom, two full bathroom house has an open-floor concept for the kitchen and living area and a front and back porch to relax on. The club is at the end of a gated private drive approximately 10 minutes from Rosedale, Mississippi. The club also offers a private fishing lake on the property, and with Port of Rosedale landing only minutes away, you have direct access to the Mississippi River. Call Charlie Heinsz to schedule a private showing!

3 bedroom 2 bathroom 1,400 +/- SF Hunting & Fishing