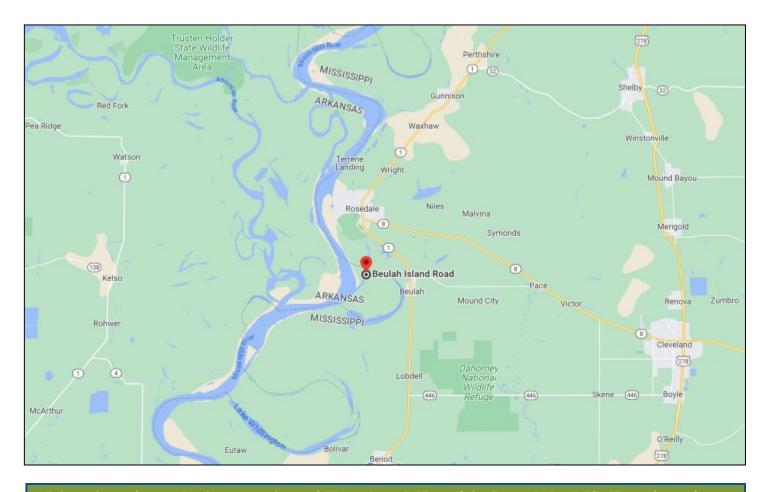

## **DIRECTIONAL MAP**

<u>Directions from the intersection of Hwy 1 and Hwy 8 in Rosedale, MS:</u> Travel south on MS-1/Main Street for 1.6 miles. Turn Right onto David Work Drive. Travel 2.1 miles and continue to Beulah Island Road to the entrance. <u>GOOGLE MAP LINK</u>