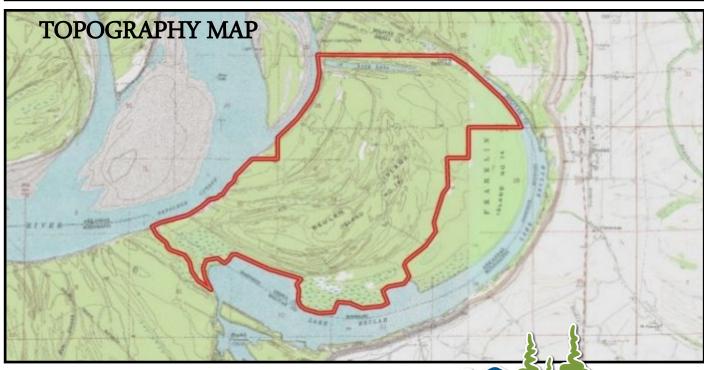

OR**<sup>®</sup>

Office: 662.441.2500 Cell: 662.719.7218

Charlie@TomSmithLand.com





TomSmithLandandHomes.com















Office: 662.441.2500 Cell: 662.719.7218

Charlie@TomSmithLand.com















Office: 662.441.2500 Cell: 662.719.7218

Charlie@TomSmithLand.com















Expect More. Get More.



# CHARLIE HEINSZ REALTOR®

Office: 662.441.2500 Cell: 662.719.7218

Charlie@TomSmithLand.com











Office: 662.441.2500 Cell: 662.719.7218

Charlie@TomSmithLand.com

























Office: 662.441.2500 Cell: 662.719.7218

Charlie@TomSmithLand.com











Office: 662.441.2500 Cell: 662.719.7218

Charlie@TomSmithLand.com











Office: 662.441.2500 Cell: 662.719.7218

Charlie@TomSmithLand.com





#### **AERIAL MAP**

#### Click Here for an Interactive Map





### CHARLIE HEINSZ

**REALTOR®** 

Office: 662.441.2500 Cell: 662.719.7218

Charlie@TomSmithLand.com





## **CLUB MAP**



#### CHARLIE HEINSZ

**REALTOR®** 

Office: 662.441.2500 Cell: 662.719.7218

Charlie@TomSmithLand.com



A Real Estate Expert You Can Trust

TomSmithLandandHomes.com



## **DIRECTIONAL MAP**



<u>Directions from the intersection of Hwy 1 and Hwy 8 in Rosedale, MS:</u> Travel south on MS-1/Main Street for 1.6 miles. Turn Right onto David Work Drive. Travel 2.1 miles and continue to Beulah Island Road to the entrance. <u>GOOGLE MAP LINK</u>



### CHARLIE HEINSZ

Office: 662.441.2500 Cell: 662.719.7218

Charlie@TomSmithLand.com



A Real Estate Expert You Can Trust

TomSmithLandandHomes.com

2011-2023 BEST BROKERAGES