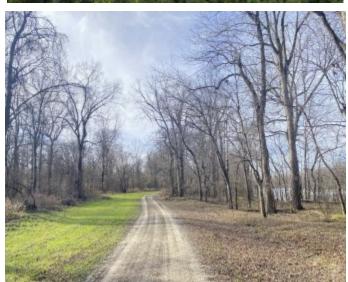

Welcome to **Beulah Island Hunting Club**, possibly the most affordable, family-friendly equity shares listed on the Mississippi River today. This share has excellent deer, turkey, and hog hunting, and it also comes with a furnished, ready-to-move-in cabin offering 1,400 +/- square feet of living space. This three bedroom, two full bathroom house has an open-floor concept for the kitchen and living area and a front and back porch to relax on. The club is at the end of a gated private drive approximately 10 minutes from Rosedale, Mississippi. The club also offers a private fishing lake on the property, and with Port of Rosedale landing only minutes away, you have direct access to the Mississippi River. Call Charlie Heinsz to schedule a private showing!

#### Equity Share & Cabin - Beulah Island Hunting Club, LLC

- 3,180+/- acres of Mississippi River Hunting Land in Desha County, Arkansas.
- 1,832+/- acres owned, and 1,348+/- acres leased.
- Yearly dues \$5,500.
- Cabin lake lots available and River lots coming soon.
- Very low pressure hunting only 25 shares.
- Memberships are subject to a 30-day approval process.
- Excellent duck hunting.
- Multiple annually planted food plots.
- Game management plan in place overseen by a certified wild-life biologist.
- Full-Time caretaker Russell Cabrol.
- Walk-in cooler and Game care center.
- Commercial kitchen with cooks open during deer and turkey season.