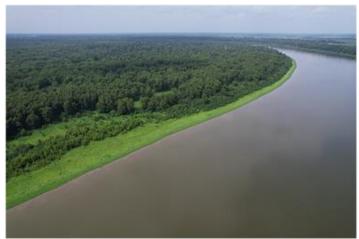

Welcome to **Beulah Island Hunting Club**, possibly the most affordable, family-friendly equity shares listed on the Mississippi River today. This share has excellent deer, turkey, and hog hunting, and it also comes with a furnished, ready-to-move-in cabin offering 1,400 +/- square feet of living space. This three bedroom, two full bathroom house has an open-floor concept for the kitchen and living area and a front and back porch to relax on. The club is at the end of a gated private drive approximately 10 minutes from Rosedale, Mississippi. The club also offers a private fishing lake on the property, and with Port of Rosedale landing only minutes away, you have direct access to the Mississippi River. Call Charlie Heinsz to schedule a private showing!

#### Equity Share & Cabin - Beulah Island Hunting Club, LLC

- 3,180+/- acres of Mississippi River Hunting Land in Desha County, Arkansas.
- 1,832+/- acres owned, and 1,348+/- acres leased.
- Yearly dues \$5,500.
- Cabin lake lots available and River lots coming soon.
- Very low pressure hunting only 25 shares.
- Memberships are subject to a 30-day approval process.
- Excellent duck hunting.
- Multiple annually planted food plots.
- Game management plan in place overseen by a certified wild-life biologist.
- Full-Time caretaker Russell Cabrol.
- Walk-in cooler and Game care center.
- Commercial kitchen with cooks open during deer and turkey season.