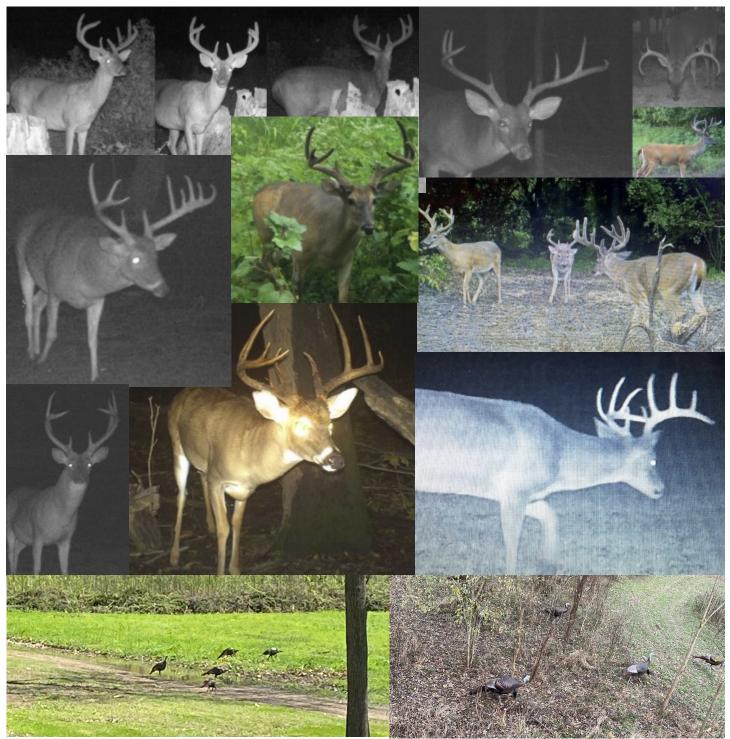

Welcome to **Beulah Island Hunting Club**, possibly the most affordable, family-friendly equity shares listed on the Mississippi River today. This share has excellent deer, turkey, and hog hunting, and it also comes with a furnished, ready-to-move-in cabin offering 1,400 +/- square feet of living space. This three bedroom, two full bathroom house has an open-floor concept for the kitchen and living area and a front and back porch to relax on. The club is at the end of a gated private drive approximately 10 minutes from Rosedale, Mississippi. The club also offers a private fishing lake on the property, and with Port of Rosedale landing only minutes away, you have direct access to the Mississippi River. Call Charlie Heinsz to schedule a private showing!

#### Equity Share & Cabin - Beulah Island Hunting Club, LLC

- 3,180+/- acres of Mississippi River Hunting Land in Desha County, Arkansas.
- 1,832+/- acres owned, and 1,348+/- acres leased.
- Yearly dues \$5,500.
- Cabin lake lots available and River lots coming soon.
- Very low pressure hunting only 25 shares.
- Memberships are subject to a 30-day approval process.
- Excellent duck hunting.
- Multiple annually planted food plots.
- Game management plan in place overseen by a certified wild-life biologist.
- Full-Time caretaker Russell Cabrol.
- Walk-in cooler and Game care center.
- Commercial kitchen with cooks open during deer and turkey season.