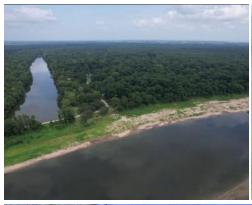

Welcome to **Beulah Island Hunting Club**, possibly the most affordable, family-friendly equity shares listed on the Mississippi River today. This share has excellent deer, turkey, and hog hunting, and it also comes with a furnished, ready-to-move-in cabin offering 1,400 +/- square feet of living space. This three bedroom, two full bathroom house has an open-floor concept for the kitchen and living area and a front and back porch to relax on. The club is at the end of a gated private drive approximately 10 minutes from Rosedale, Mississippi. The club also offers a private fishing lake on the property, and with Port of Rosedale landing only minutes away, you have direct access to the Mississippi River. Call Charlie Heinsz to schedule a private showing!

#### Equity Share & Cabin - Beulah Island Hunting Club, LLC

- 3,180+/- acres of Mississippi River Hunting Land in Desha County, Arkansas.
- 1,832+/- acres owned, and 1,348+/- acres leased.
- Yearly dues \$5,500.
- Cabin lake lots available and River lots coming soon.
- Very low pressure hunting only 25 shares.
- Memberships are subject to a 30-day approval process.
- Excellent duck hunting.
- Multiple annually planted food plots.
- Game management plan in place overseen by a certified wild-life biologist.
- Full-Time caretaker Russell Cabrol.
- Walk-in cooler and Game care center.
- Commercial kitchen with cooks open during deer and turkey season.