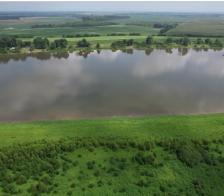

Welcome to **Beulah Island Hunting Club**, possibly the most affordable, family-friendly equity shares listed on the Mississippi River today. This share has excellent deer, turkey, and hog hunting, and it also comes with a furnished, ready-to-move-in cabin offering 1,400 +/- square feet of living space. This three bedroom, two full bathroom house has an open-floor concept for the kitchen and living area and a front and back porch to relax on. The club is at the end of a gated private drive approximately 10 minutes from Rosedale, Mississippi. The club also offers a private fishing lake on the property, and with Port of Rosedale landing only minutes away, you have direct access to the Mississippi River. Call Charlie Heinsz to schedule a private showing!

#### Equity Share & Cabin - Beulah Island Hunting Club, LLC

- 3,180+/- acres of Mississippi River Hunting Land in Desha County, Arkansas.
- 1,832+/- acres owned, and 1,348+/- acres leased.
- Yearly dues \$5,500.
- Cabin lake lots available and River lots coming soon.
- Very low pressure hunting only 25 shares.
- Memberships are subject to a 30-day approval process.
- Excellent duck hunting.
- Multiple annually planted food plots.
- Game management plan in place overseen by a certified wild-life biologist.
- Full-Time caretaker Russell Cabrol.
- Walk-in cooler and Game care center.
- Commercial kitchen with cooks open during deer and turkey season.