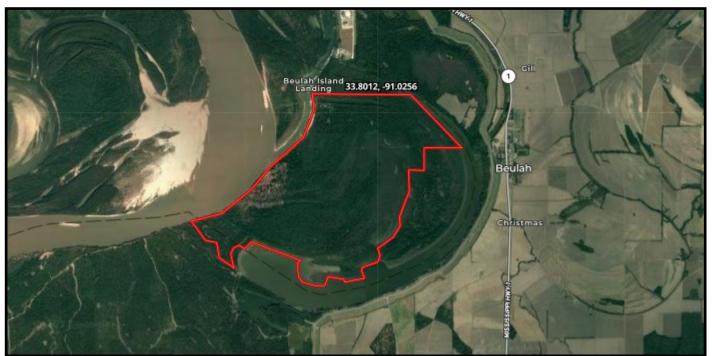

LTOR**<sup>®</sup>

Office: 662.441.2500 Cell: 662.719.7218

Charlie@TomSmithLand.com





TomSmithLandandHomes.com















Office: 662.441.2500 Cell: 662.719.7218

Charlie@TomSmithLand.com















Office: 662.441.2500 Cell: 662.719.7218

Charlie@TomSmithLand.com















Expect More. Get More.



# CHARLIE HEINSZ REALTOR®

Office: 662.441.2500 Cell: 662.719.7218

Charlie@TomSmithLand.com











Office: 662.441.2500 Cell: 662.719.7218

Charlie@TomSmithLand.com

























Office: 662.441.2500 Cell: 662.719.7218

Charlie@TomSmithLand.com











Office: 662.441.2500 Cell: 662.719.7218

Charlie@TomSmithLand.com











Office: 662.441.2500 Cell: 662.719.7218

Charlie@TomSmithLand.com





#### **AERIAL MAP**

#### Click Here for an Interactive Map





### CHARLIE HEINSZ

**REALTOR®** 

Office: 662.441.2500 Cell: 662.719.7218

Charlie@TomSmithLand.com





## **CLUB MAP**



#### CHARLIE HEINSZ

**REALTOR®** 

Office: 662.441.2500 Cell: 662.719.7218

Charlie@TomSmithLand.com



A Real Estate Expert You Can Trust

TomSmithLandandHomes.com



## **DIRECTIONAL MAP**



<u>Directions from the intersection of Hwy 1 and Hwy 8 in Rosedale, MS:</u> Travel south on MS-1/Main Street for 1.6 miles. Turn Right onto David Work Drive. Travel 2.1 miles and continue to Beulah Island Road to the entrance. <u>GOOGLE MAP LINK</u>



### CHARLIE HEINSZ

Office: 662.441.2500 Cell: 662.719.7218

Charlie@TomSmithLand.com



A Real Estate Expert You Can Trust

TomSmithLandandHomes.com

2011-2023 BEST BROKERAGES