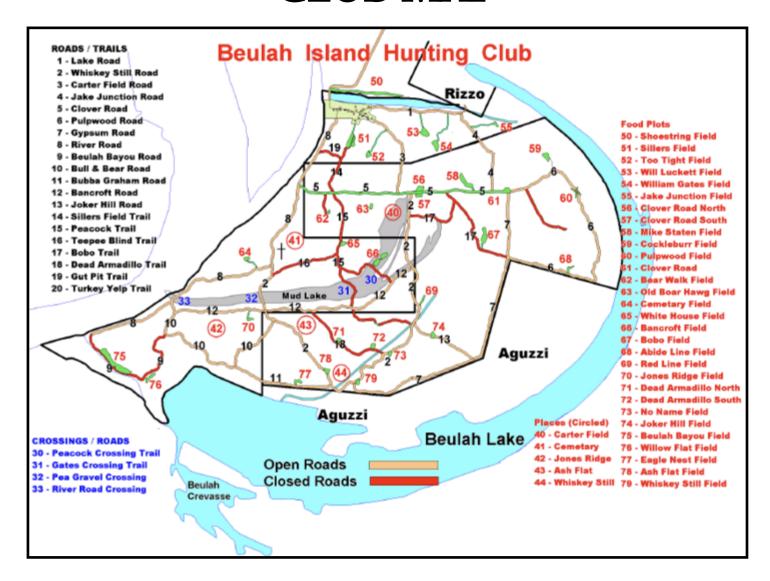

Office: 662.441.2500 Cell: 662.719.7218

Charlie@TomSmithLand.com















Office: 662.441.2500 Cell: 662.719.7218

Charlie@TomSmithLand.com















Expect More. Get More.



# CHARLIE HEINSZ REALTOR®

Office: 662.441.2500 Cell: 662.719.7218

Charlie@TomSmithLand.com











Office: 662.441.2500 Cell: 662.719.7218

Charlie@TomSmithLand.com

























Office: 662.441.2500 Cell: 662.719.7218

Charlie@TomSmithLand.com











Office: 662.441.2500 Cell: 662.719.7218

Charlie@TomSmithLand.com











Office: 662.441.2500 Cell: 662.719.7218

Charlie@TomSmithLand.com





#### **AERIAL MAP**

#### Click Here for an Interactive Map





### CHARLIE HEINSZ

**REALTOR®** 

Office: 662.441.2500 Cell: 662.719.7218

Charlie@TomSmithLand.com





## **CLUB MAP**



#### CHARLIE HEINSZ

**REALTOR®** 

Office: 662.441.2500 Cell: 662.719.7218

Charlie@TomSmithLand.com



A Real Estate Expert You Can Trust

TomSmithLandandHomes.com



## **DIRECTIONAL MAP**



<u>Directions from the intersection of Hwy 1 and Hwy 8 in Rosedale, MS:</u> Travel south on MS-1/Main Street for 1.6 miles. Turn Right onto David Work Drive. Travel 2.1 miles and continue to Beulah Island Road to the entrance. <u>GOOGLE MAP LINK</u>



### CHARLIE HEINSZ

Office: 662.441.2500 Cell: 662.719.7218

Charlie@TomSmithLand.com



A Real Estate Expert You Can Trust

TomSmithLandandHomes.com

2011-2023 BEST BROKERAGES