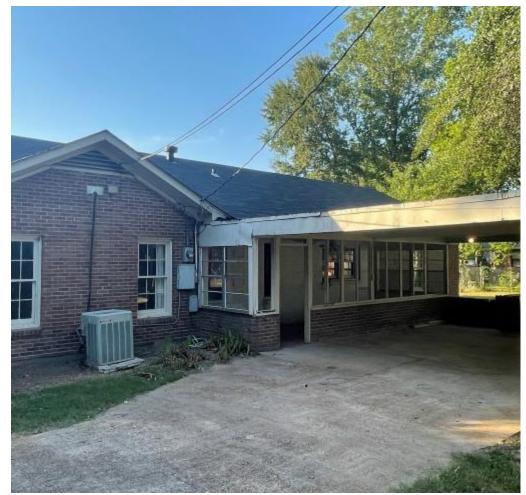

### Charming Hollandale Home

303 Oak Court Hollandale, MS 38748 Washington County, MS

Take a look at this charming 4-bedroom, 2-bath home on a quiet street in Hollandale, in Washington County, MS. The 1,860 sf house is located on an approximately .52 acre lot and features a new roof, hardwood floors in the living area, and tiled kitchen and bathroom. A comfortable living room and a dining area offer a perfect gathering setting. The fenced backyard has a covered patio, creating the ideal relaxation spot. With its abundant potential, this residence holds promise as a perfect home for any family.