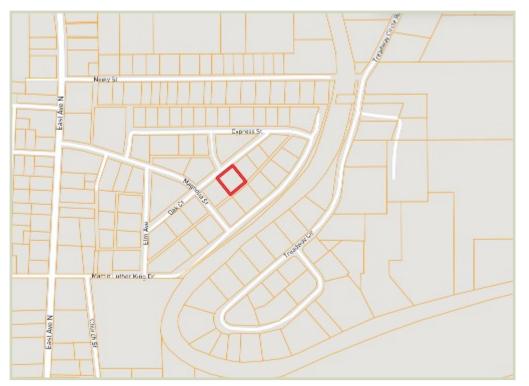

## Ownership Map

<u>Directions from Hwy 12 and Hwy 61 in Hollandale, MS</u>: Travel West on Hwy 12 for .8 miles. Turn right onto East Ave and travel 1 mile. Turn right onto Magnolia Street for .2 miles and then turn left onto Oak Ct. The house is the second home on the right. <u>Google Map Link</u>

# Directional Map

<u>Directions from Hwy 12 and Hwy 61 in Hollandale, MS</u>: Travel West on Hwy 12 for .8 miles. Turn right onto East Ave and travel 1 mile. Turn right onto Magnolia Street for .2 miles and then turn left onto Oak Ct. The house is the second home on the right.