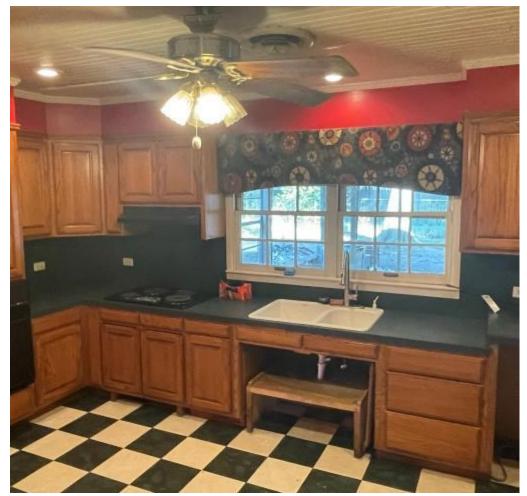

### Charming Hollandale Home

303 Oak Court Hollandale, MS 38748 Washington County, MS

Take a look at this charming 4-bedroom, 2-bath home on a quiet street in Hollandale, in Washington County, MS. The 1,860 sf house is located on an approximately .52 acre lot and features a new roof, hardwood floors in the living area, and tiled kitchen and bathroom. A comfortable living room and a dining area offer a perfect gathering setting. The fenced backyard has a covered patio, creating the ideal relaxation spot. With its abundant potential, this residence holds promise as a perfect home for any family.