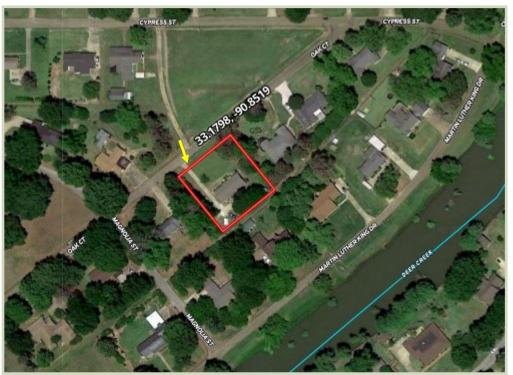

ections from Hwy 12 and Hwy 61 in Hollandale, MS</u>: Travel West on Hwy 12 for .8 miles. Turn right onto East Ave and travel 1 mile. Turn right onto Magnolia Street for .2 miles and then turn left onto Oak Ct. The house is the second home on the right. <u>Google Map Link</u>



# BRUCE WEST

Office: 662.441.2500 Cell: 662.873.3007

Bruce@TomSmithLand.com



A Real Estate Expert You Can Trust

TomSmithLandandHomes.com

2011-2023 BEST BROKERAGES













## BRUCE **WEST**

Office: 662.441.2500 Cell: 662.873.3007 Bruce@TomSmithLand.com



#### A Real Estate Expert You Can Trust TomSmithLandandHomes.com















## BRUCE **WEST**

Office: 662.441.2500 Cell: 662.873.3007 Bruce@TomSmithLand.com



#### A Real Estate Expert You Can Trust TomSmithLandandHomes.com





## Ownership Map



## Aerial

Click Here for an **Interactive Map** 

### BRUCE WEST

Office: 662.441.2500 Cell: 662.873.3007 Bruce@TomSmithLand.com



A Real Estate Expert You Can Trust

TomSmithLandandHomes.com



# Directional Map



<u>Directions from Hwy 12 and Hwy 61 in Hollandale, MS</u>: Travel West on Hwy 12 for .8 miles. Turn right onto East Ave and travel 1 mile. Turn right onto Magnolia Street for .2 miles and then turn left onto Oak Ct. The house is the second home on the right.

303 Oak Court Hollandale, MS 38748—Click for Directions



BRUCE WEST

Office: 662.441.2500 Cell: 662.873.3007

Bruce@TomSmithLand.com



A Real Estate Expert You Can Trust

TomSmithLandandHomes.com

2011-2023 BEST BROKERAGES