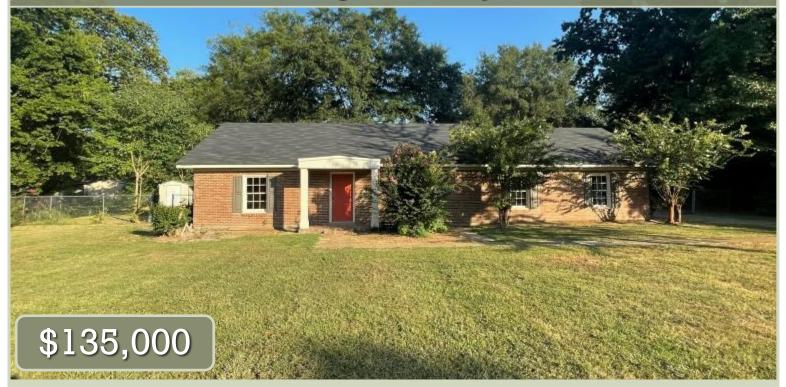

### Charming Hollandale Home

303 Oak Court Hollandale, MS 38748 Washington County, MS

Take a look at this charming 4-bedroom, 2-bath home on a quiet street in Hollandale, in Washington County, MS. The 1,860 sf house is located on an approximately .52 acre lot and features a new roof, hardwood floors in the living area, and tiled kitchen and bathroom. A comfortable living room and a dining area offer a perfect gathering setting. The fenced backyard has a covered patio, creating the ideal relaxation spot. With its abundant potential, this residence holds promise as a perfect home for any family.

303 Oak Court Hollandale, MS 38748—Click for Directions

BRUCE WEST

Office: 662.441.2500 Cell: 662.873.3007

Bruce@TomSmithLand.com

A Real Estate Expert You Can Trust

TomSmithLandandHomes.com

2011-2023 BEST BROKERAGES