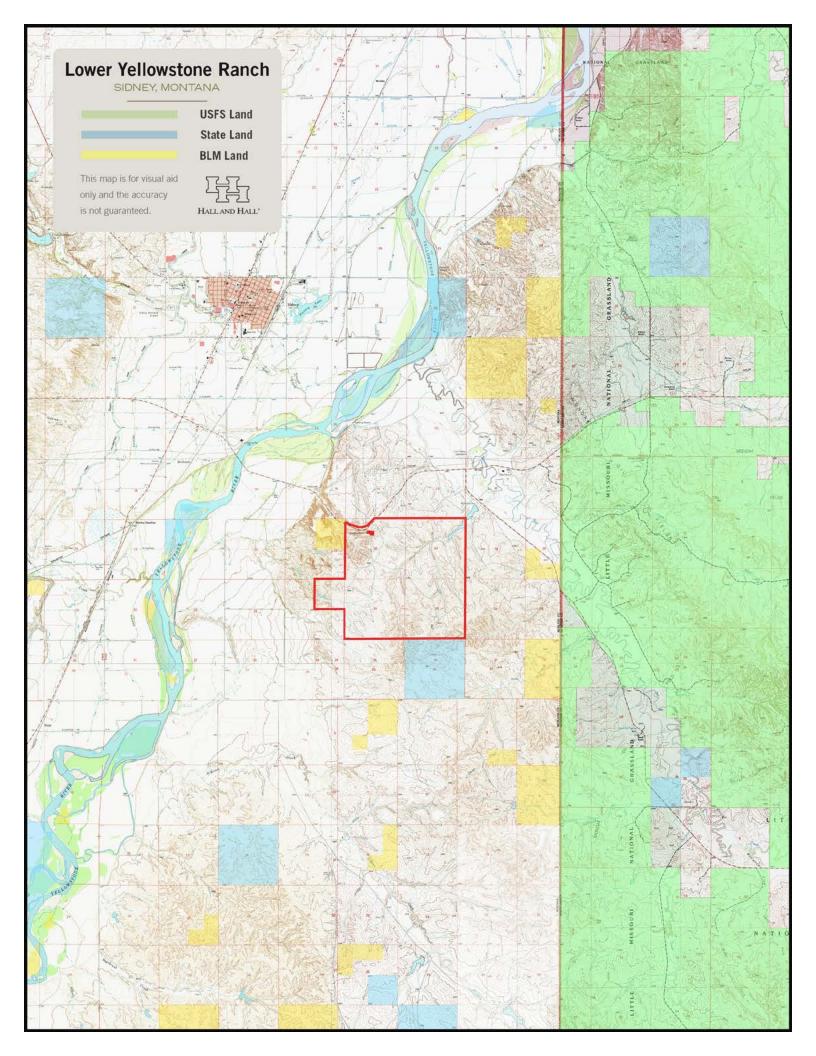

## **EXECUTIVE SUMMARY**

The Lower Yellowstone Ranch is located within five miles of Sidney, Montana. The ranch consists of 2,685± deeded acres of ruggedly beautiful land that exemplifies what makes eastern Montana special. While the ranch doesn't have a traditional set of headquarters, it's ideally sited where it can be utilized as a part of a larger operation or as a stand-alone seasonal grazing unit. Being situated adjacent to State Highway 23 is very convenient, as are the several miles of oilfield access roads that traverse part of the ranch. The ranch has a varied topography that provides grazing, habitat, and beauty in a single package in a well-situated location.

## JUST THE FACTS

- 2,685± deeded acres
- · Mule deer and upland bird hunting
- Four reservoirs, two conventional wells, and one artesian well
- Five miles east of Sidney

Wes OJA | wes@hallandhall.com 2290 Grant Road | Billings, MT 59102 (0) 406-656-7500 | (M) 406-839-9727