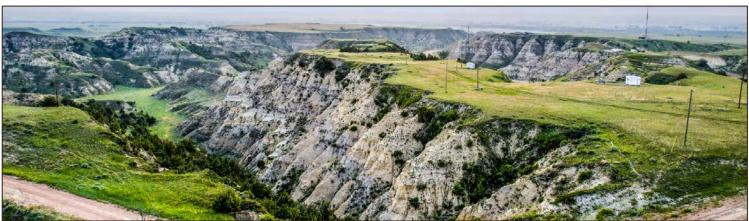

## **EXECUTIVE SUMMARY**

The Lower Yellowstone Ranch is located within five miles of Sidney, Montana. The ranch consists of 2,685± deeded acres of ruggedly beautiful land that exemplifies what makes eastern Montana special. While the ranch doesn't have a traditional set of headquarters, it's ideally sited where it can be utilized as a part of a larger operation or as a stand-alone seasonal grazing unit. Being situated adjacent to State Highway 23 is very convenient, as are the several miles of oilfield access roads that traverse part of the ranch. The ranch has a varied topography that provides grazing, habitat, and beauty in a single package in a well-situated location.

## JUST THE FACTS

- 2,685± deeded acres
- · Mule deer and upland bird hunting
- Four reservoirs, two conventional wells, and one artesian well
- Five miles east of Sidney

Wes OJA | wes@hallandhall.com 2290 Grant Road | Billings, MT 59102 (0) 406-656-7500 | (M) 406-839-9727