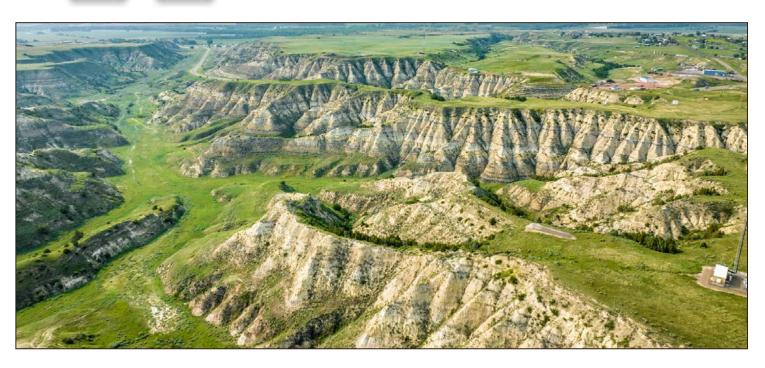

## **EXECUTIVE SUMMARY**

The Lower Yellowstone Ranch is located within five miles of Sidney, Montana. The ranch consists of 2,685± deeded acres of ruggedly beautiful land that exemplifies what makes eastern Montana special. While the ranch doesn't have a traditional set of headquarters, it's ideally sited where it can be utilized as a part of a larger operation or as a stand-alone seasonal grazing unit. Being situated adjacent to State Highway 23 is very convenient, as are the several miles of oilfield access roads that traverse part of the ranch. The ranch has a varied topography that provides grazing, habitat, and beauty in a single package in a well-situated location.

## JUST THE FACTS

- 2,685± deeded acres
- · Mule deer and upland bird hunting
- Four reservoirs, two conventional wells, and one artesian well
- Five miles east of Sidney

Wes OJA | wes@hallandhall.com 2290 Grant Road | Billings, MT 59102 (0) 406-656-7500 | (M) 406-839-9727