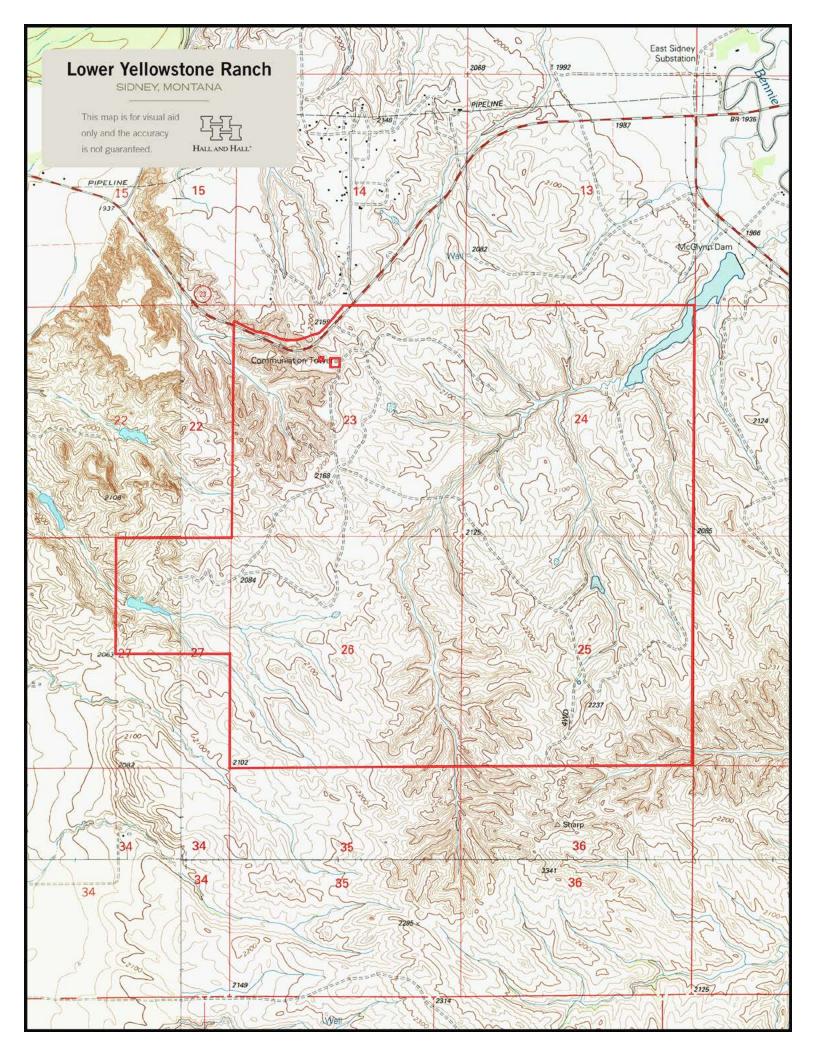

## **EXECUTIVE SUMMARY**

The Lower Yellowstone Ranch is located within five miles of Sidney, Montana. The ranch consists of 2,685± deeded acres of ruggedly beautiful land that exemplifies what makes eastern Montana special. While the ranch doesn't have a traditional set of headquarters, it's ideally sited where it can be utilized as a part of a larger operation or as a stand-alone seasonal grazing unit. Being situated adjacent to State Highway 23 is very convenient, as are the several miles of oilfield access roads that traverse part of the ranch. The ranch has a varied topography that provides grazing, habitat, and beauty in a single package in a well-situated location.

## JUST THE FACTS

- 2,685± deeded acres
- · Mule deer and upland bird hunting
- Four reservoirs, two conventional wells, and one artesian well
- Five miles east of Sidney

Wes OJA | wes@hallandhall.com 2290 Grant Road | Billings, MT 59102 (0) 406-656-7500 | (M) 406-839-9727