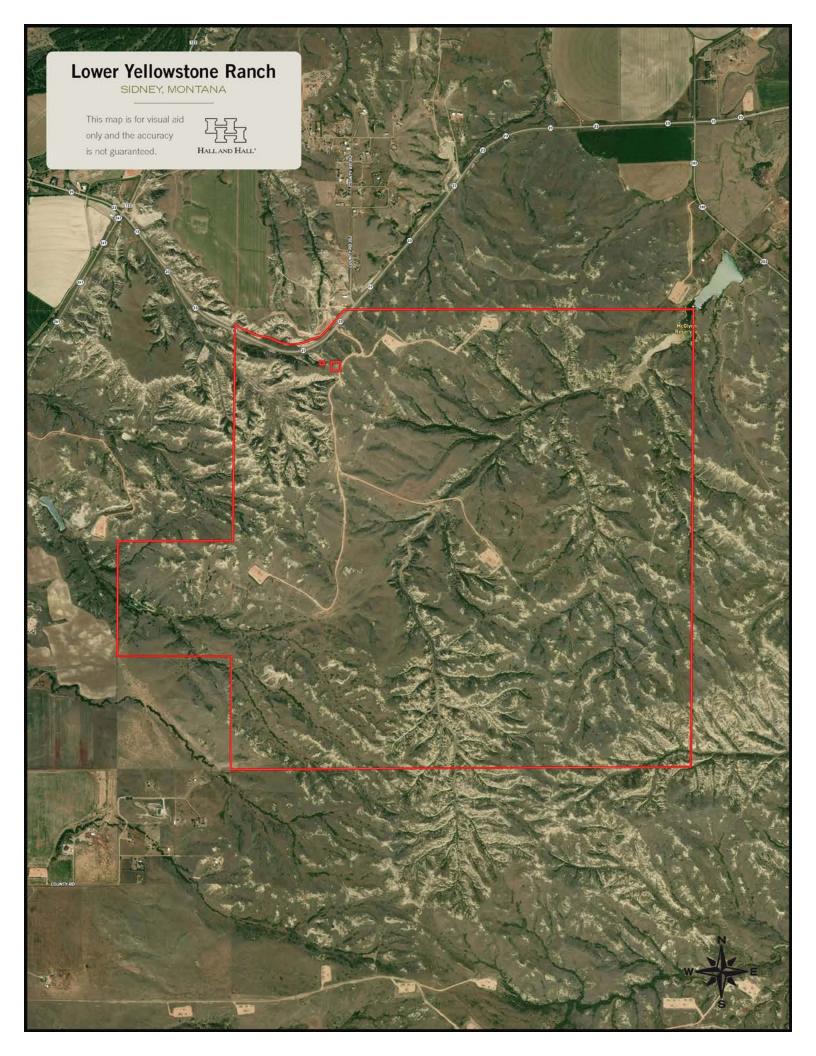

## **EXECUTIVE SUMMARY**

The Lower Yellowstone Ranch is located within five miles of Sidney, Montana. The ranch consists of 2,685± deeded acres of ruggedly beautiful land that exemplifies what makes eastern Montana special. While the ranch doesn't have a traditional set of headquarters, it's ideally sited where it can be utilized as a part of a larger operation or as a stand-alone seasonal grazing unit. Being situated adjacent to State Highway 23 is very convenient, as are the several miles of oilfield access roads that traverse part of the ranch. The ranch has a varied topography that provides grazing, habitat, and beauty in a single package in a well-situated location.

## JUST THE FACTS

- 2,685± deeded acres
- · Mule deer and upland bird hunting
- Four reservoirs, two conventional wells, and one artesian well
- Five miles east of Sidney

Wes OJA | wes@hallandhall.com 2290 Grant Road | Billings, MT 59102 (0) 406-656-7500 | (M) 406-839-9727