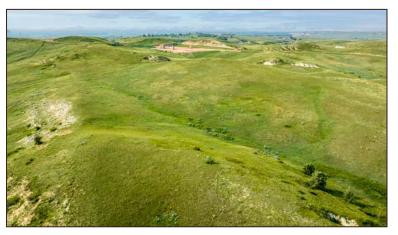

## **EXECUTIVE SUMMARY**

The Lower Yellowstone Ranch is located within five miles of Sidney, Montana. The ranch consists of 2,685± deeded acres of ruggedly beautiful land that exemplifies what makes eastern Montana special. While the ranch doesn't have a traditional set of headquarters, it's ideally sited where it can be utilized as a part of a larger operation or as a stand-alone seasonal grazing unit. Being situated adjacent to State Highway 23 is very convenient, as are the several miles of oilfield access roads that traverse part of the ranch. The ranch has a varied topography that provides grazing, habitat, and beauty in a single package in a well-situated location.