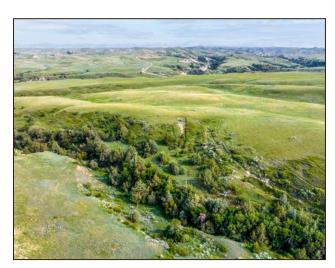

## **EXECUTIVE SUMMARY**

The Lower Yellowstone Ranch is located within five miles of Sidney, Montana. The ranch consists of 2,685± deeded acres of ruggedly beautiful land that exemplifies what makes eastern Montana special. While the ranch doesn't have a traditional set of headquarters, it's ideally sited where it can be utilized as a part of a larger operation or as a stand-alone seasonal grazing unit. Being situated adjacent to State Highway 23 is very convenient, as are the several miles of oilfield access roads that traverse part of the ranch. The ranch has a varied topography that provides grazing, habitat, and beauty in a single package in a well-situated location.